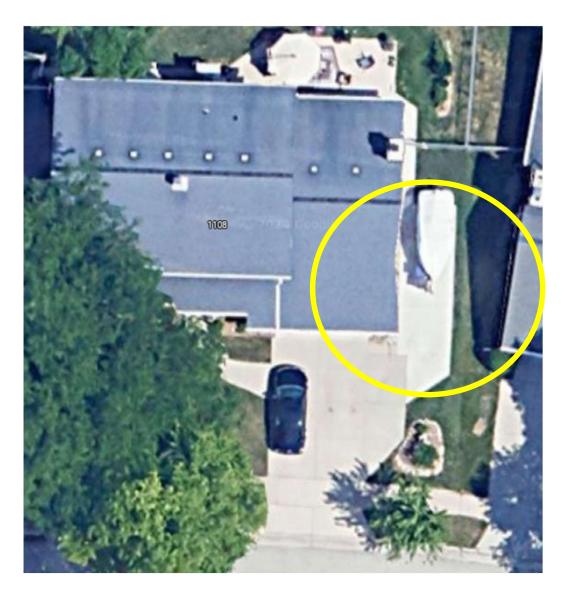

Our home 1108 Lynne Drive

Concrete placed 14APR22

Neighbor 621 Larchmont Drive