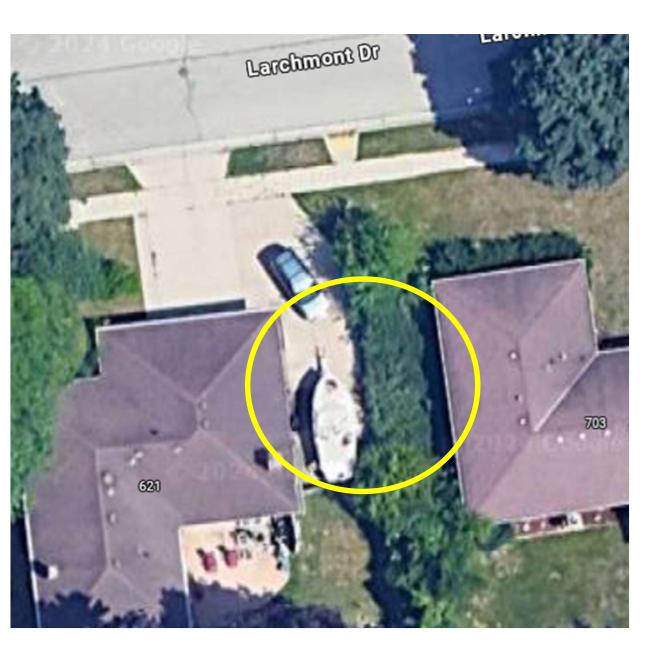

Our home 1108 Lynne Drive

Concrete placed 14APR22

Neighbor 621 Larchmont Drive