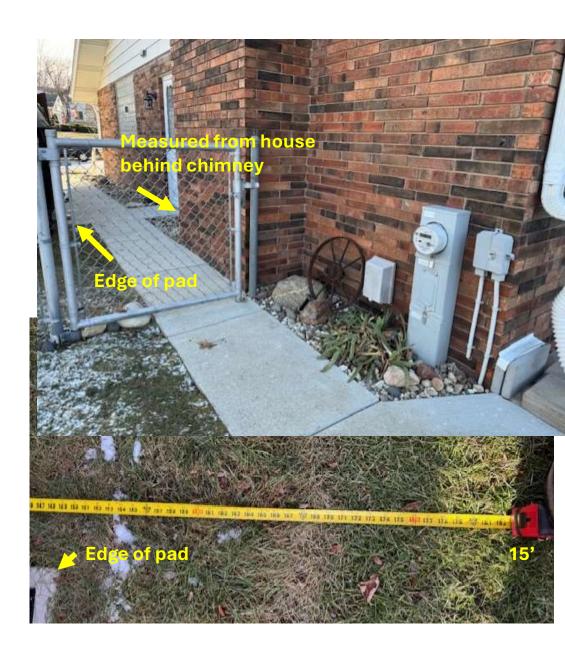

Distance from edge of concrete pad to property line 2 feet, 7 inches.

Distance from edge of concrete pad to property line 9 inches.

Level measurement across *width* of concrete pad (towards neighbor's house, note concrete surface line direction)