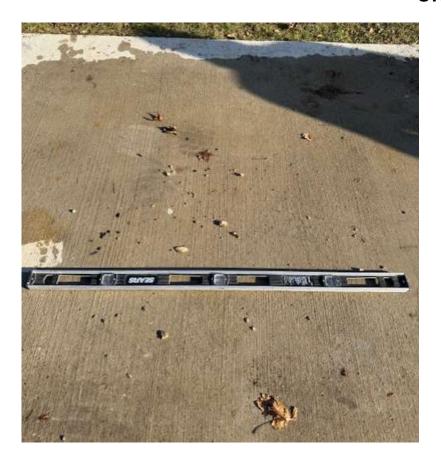

Distance from edge of concrete pad to property line 2 feet, 7 inches.

Distance from edge of concrete pad to property line 9 inches.

Level measurement across *width* of concrete pad (towards neighbor's house, note concrete surface line direction)

# STREET -

Level measurement across *width* of concrete pad (towards neighbor's house, note concrete surface line direction)