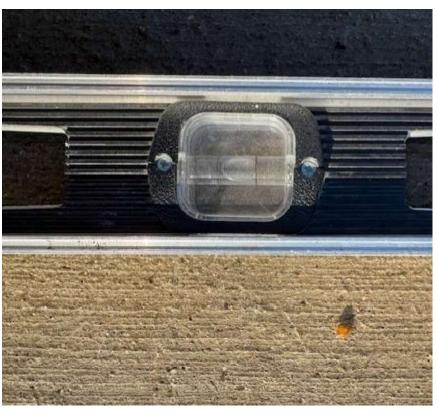

# STREET -

Level measurement across width of concrete pad by main driveway (towards street note concrete surface line direction)