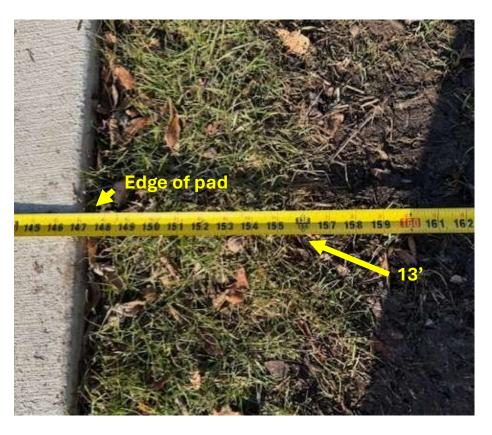

Distance from edge of concrete pad to property line 2 feet, 7 inches.

Distance from edge of concrete pad to property line 9 inches.

Level measurement across *width* of concrete pad (towards neighbor's house, note concrete surface line direction)