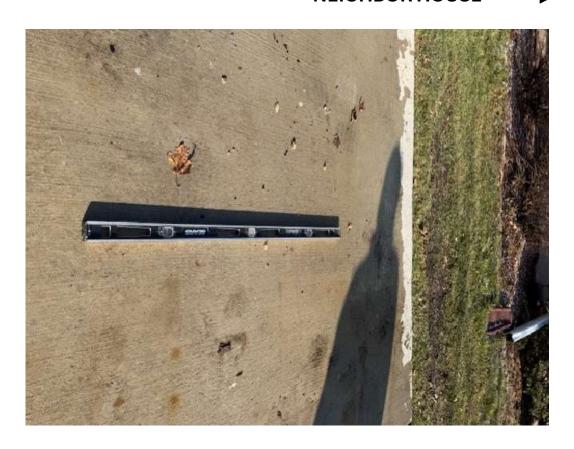

### NEIGHBOR HOUSE -

Level measurement across depth of concrete pad by main driveway (towards street note concrete surface line direction

# STREET -

Level measurement across width of concrete pad by main driveway (towards street note concrete surface line direction)