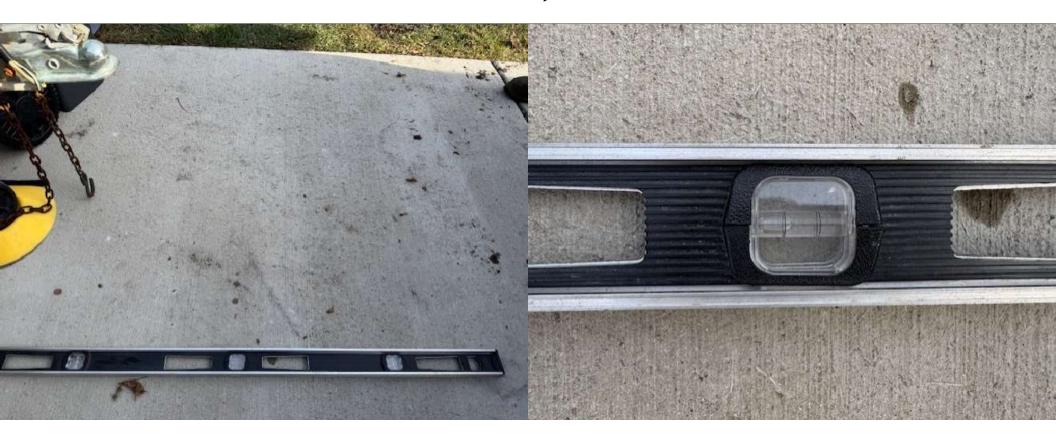

# STREET -

Level measurement across *width* of concrete pad (towards neighbor's house, note concrete surface line direction)

### NEIGHBOR HOUSE -

Level measurement across depth of concrete pad by main driveway (towards street note concrete surface line direction