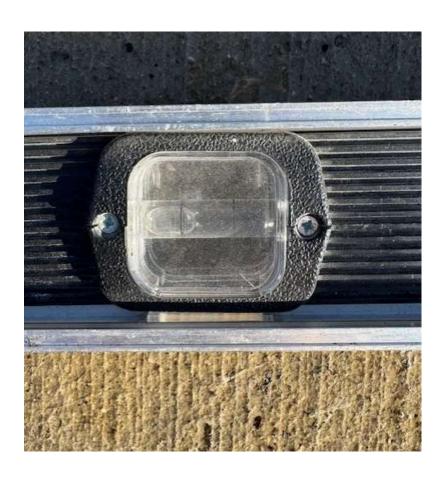

# STREET -

Level measurement across *width* of concrete pad (towards neighbor's house, note concrete surface line direction)