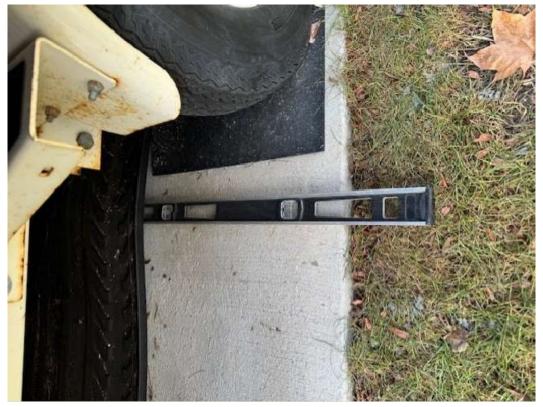

Distance from edge of concrete pad to property line 2 feet, 7 inches.

Distance from edge of concrete pad to property line 9 inches.

Level measurement across *width* of concrete pad (towards neighbor's house, note concrete surface line direction)

## NEIGHBOR HOUSE ——

Level measurement across <u>depth</u> of concrete pad by house (towards street note concrete surface line direction)

# STREET -

Level measurement across *width* of concrete pad (towards neighbor's house, note concrete surface line direction)