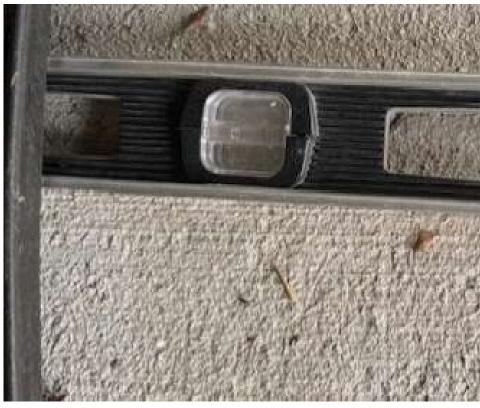

### NEIGHBOR HOUSE -

Level measurement across depth of concrete pad by main driveway (towards street note concrete surface line direction

# STREET -

Level measurement across width of concrete pad by main driveway (towards street note concrete surface line direction)