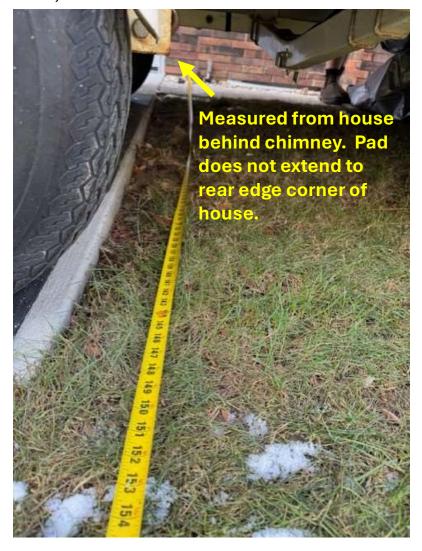

Distance from edge of concrete pad to property line 2 feet, 7 inches.

Distance from edge of concrete pad to property line 9 inches.

Level measurement across *width* of concrete pad (towards neighbor's house, note concrete surface line direction)