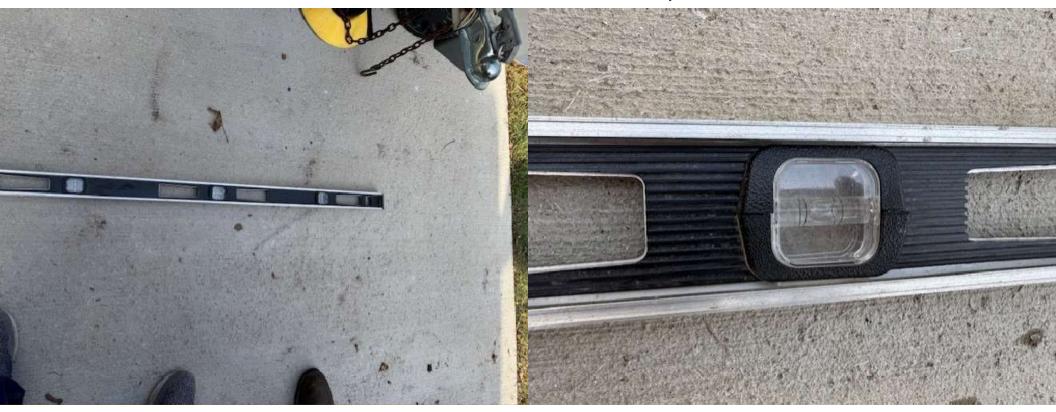

# STREET -

Level measurement across width of concrete pad by main driveway (towards street note concrete surface line direction)

### NEIGHBOR HOUSE -

Water drainage testing. ½ full bucket of water.

Poured at center of concrete pad

Poured along neighbor edge of concrete pad

Test validates that the slope of the concrete pad allows water to drain toward street and not to neighbor property