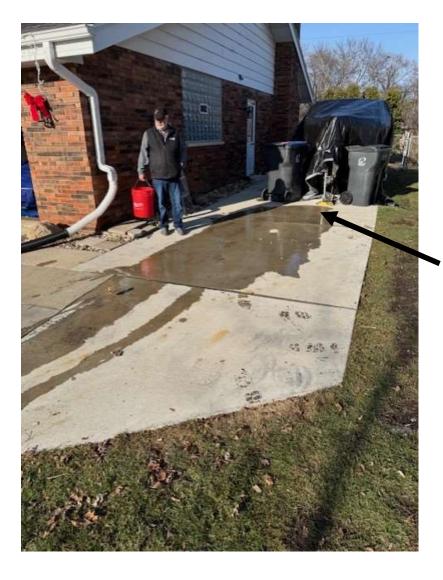

### NEIGHBOR HOUSE -

Water drainage testing. ½ full bucket of water.

Poured at center of concrete pad

Poured along neighbor edge of concrete pad

Test validates that the slope of the concrete pad allows water to drain toward street and not to neighbor property