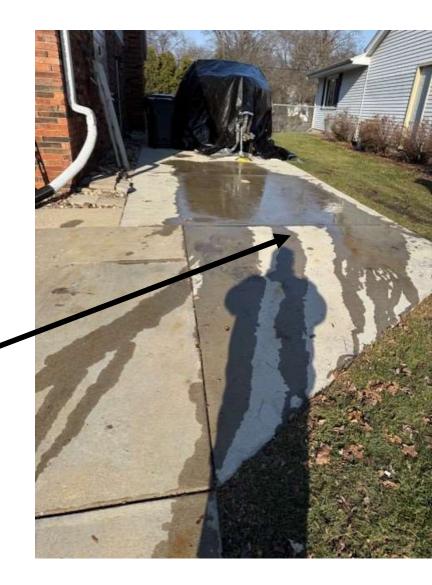

### NEIGHBOR HOUSE -

Water drainage testing. ½ full bucket of water.

Poured at center of concrete pad

Poured along neighbor edge of concrete pad

Test validates that the slope of the concrete pad allows water to drain toward street and not to neighbor property