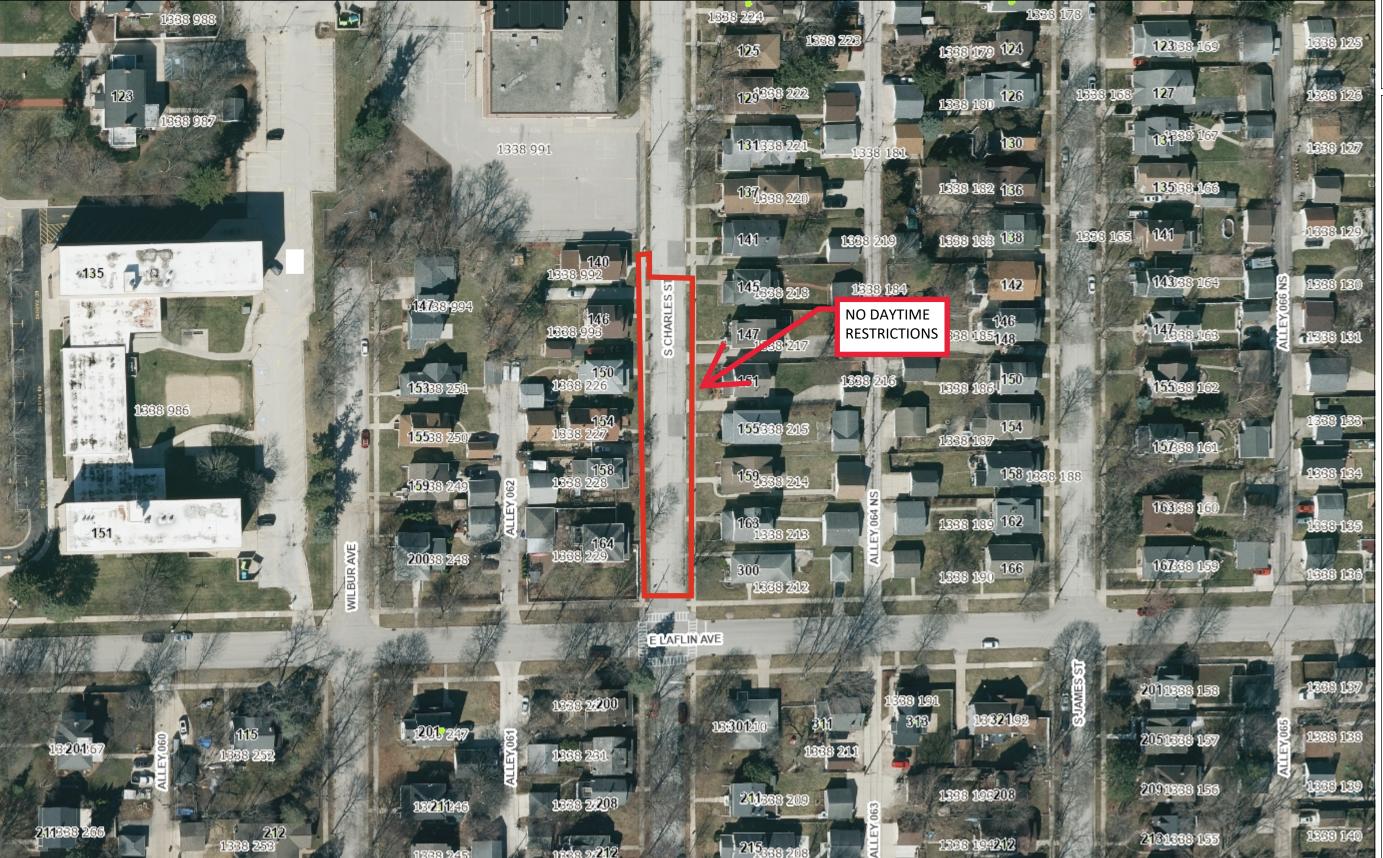

## **City of Waukesha Property Map**

## **EXISTING PARKING RESTRICTIONS**

### Legend

- Address Labels Taxkey Labels
- City Limits
- Railroads
- Water Bodies

1: 1,000

This map is a user generated static output from an Internet mapping site and is for reference only. The data found on this site is considered to be correct, but should not be used for engineering or survey applications without verifying the information from officially recorded sources.

Notes:

Print Date: 4/10/2025 City of Waukesha GIS

83.33