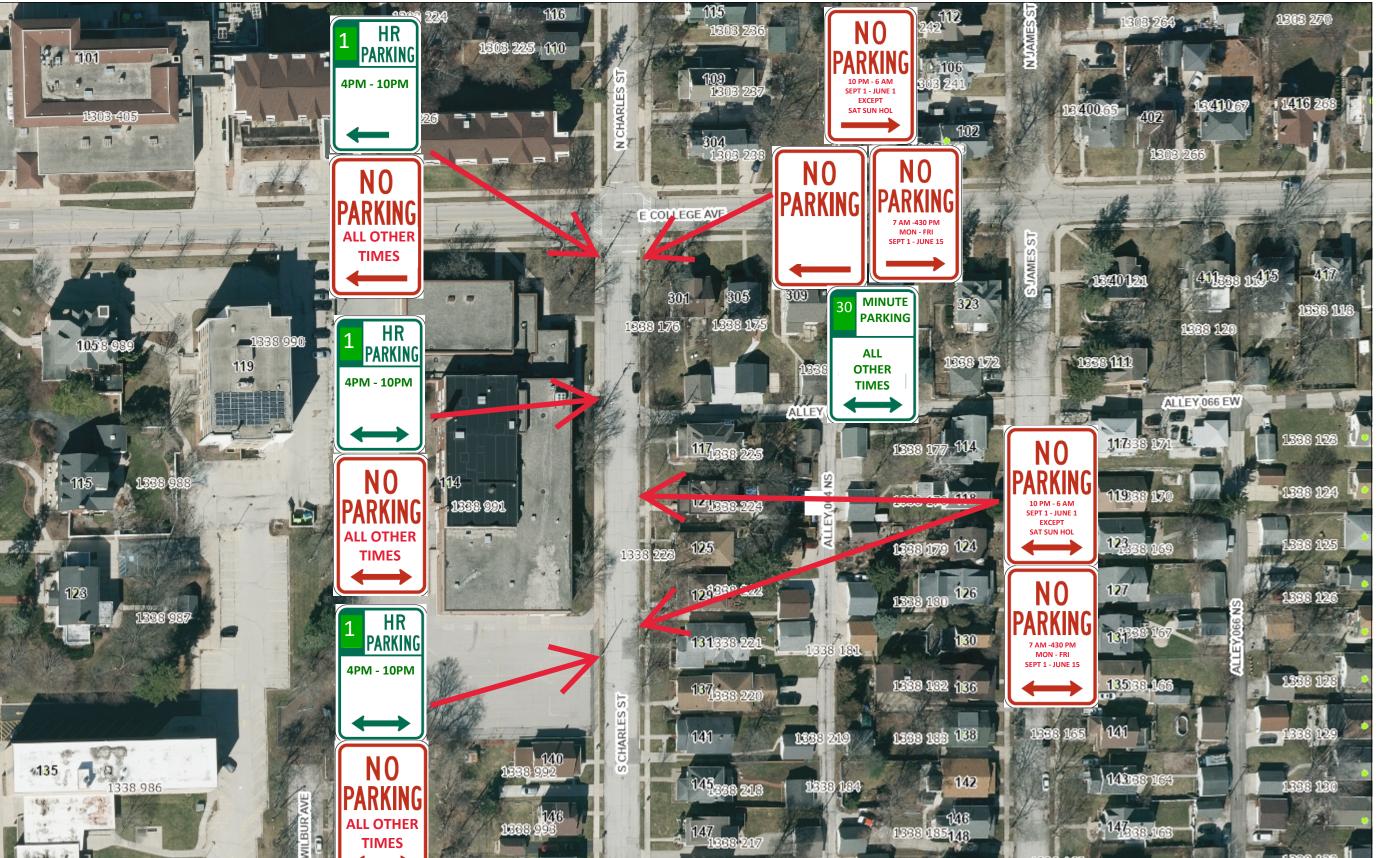

## **City of Waukesha Property Map**

## **EXISTING PARKING RESTRICTIONS**

### Legend

- Address Labels Taxkey Labels
- City Limits
- Railroads
- Water Bodies

1: 1,000

This map is a user generated static output from an Internet mapping site and is for reference only. The data found on this site is considered to be correct, but should not be used for engineering or survey applications without verifying the information from officially recorded sources.

Notes:

Print Date: 4/10/2025 City of Waukesha GIS

83.33