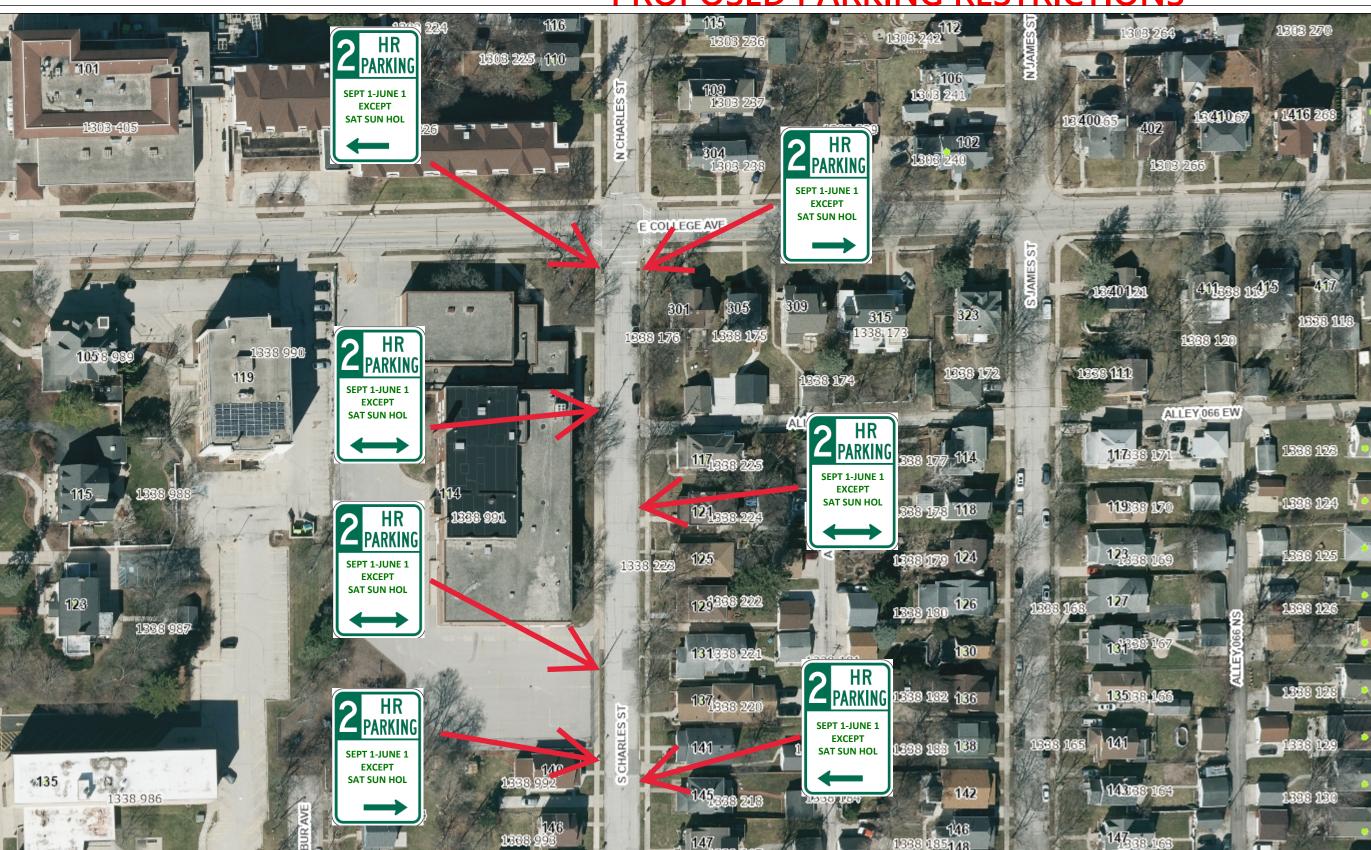

# City of Wankesha

## **City of Waukesha Property Map**

83.33

166.7 Feet

## PROPOSED PARKING RESTRICTIONS

### Legend

- Address Labels Taxkey Labels
- City Limits
- Railroads
- Water Bodies

1: 1,000

Print Date: 4/10/2025 City of Waukesha GIS This map is a user generated static output from an Internet mapping site and is for reference only. The data found on this site is considered to be correct, but should not be used for engineering or survey applications without verifying the information from officially recorded sources.

Notes: