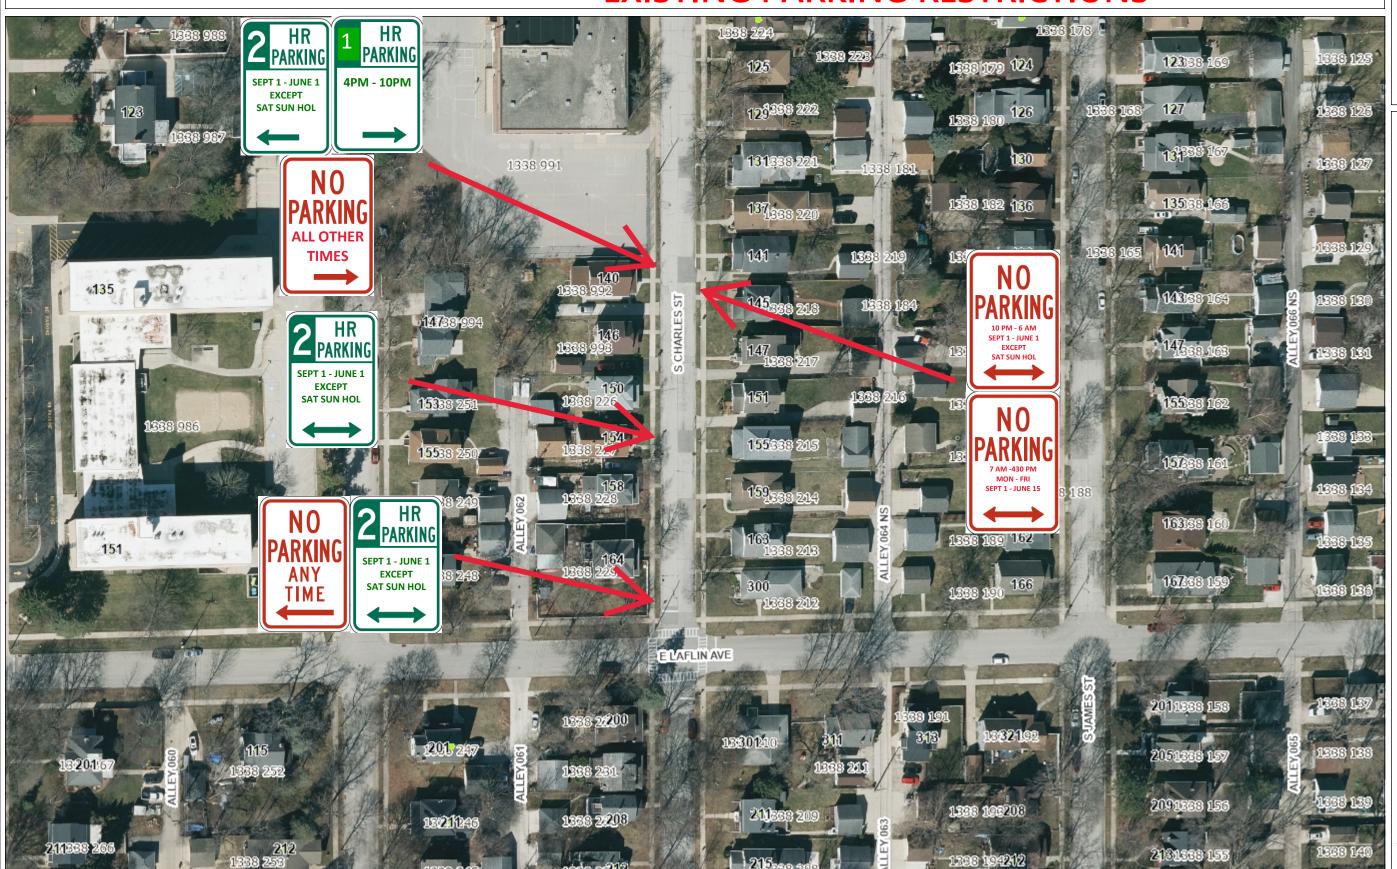

## **EXISTING PARKING RESTRICTIONS**

### Legend

- Address Labels Taxkey Labels
- City Limits
- Railroads
- Water Bodies

1: 1,000

166.7 0 83.33 166.7 Feet

This map is a user generated static output from an Internet mapping site and is for reference only. The data found on this site is considered to be correct, but should not be used for engineering or survey applications without verifying the information from officially recorded sources.

Notes:

Print Date: 4/10/2025 City of Waukesha GIS