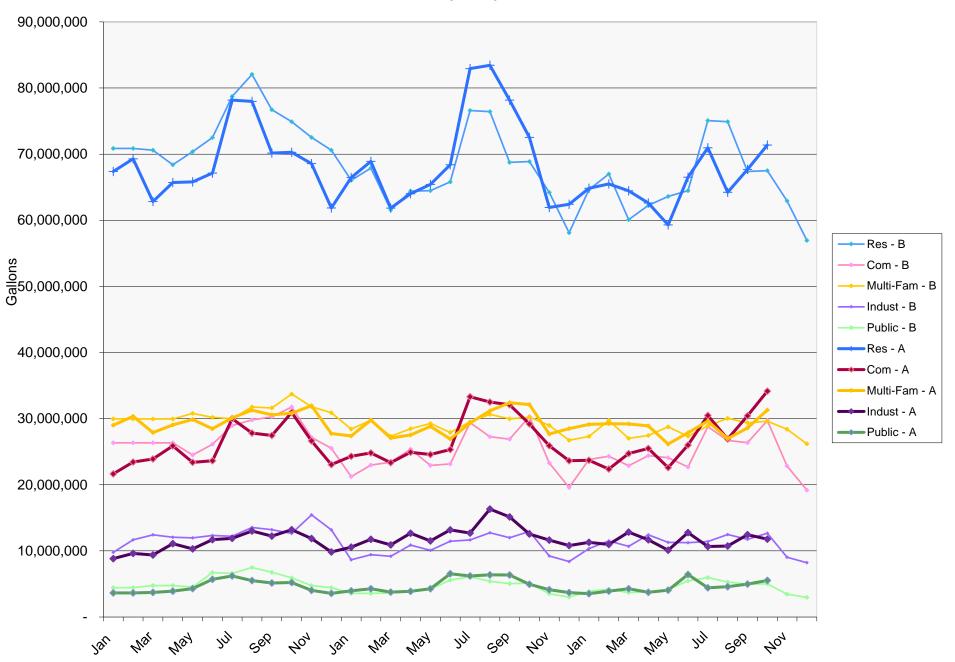

WWU Billed Gallons Actual v Budget 2022 - 2024

# Waukesha Water Utility Consumption Analysis October 2024

|                    | October 2024   | October 2024   |                |       | 2024 YTD       | 2024 YTD       |                |        |
|--------------------|----------------|----------------|----------------|-------|----------------|----------------|----------------|--------|
| Customer Type      | Gallons Billed | Gallons Budget | Over / (Under) | %     | Gallons Billed | Gallons Budget | Over / (Under) | %      |
| Res - Single       | 63,601,000     | 59,664,036     | 3,936,964      | 6.6   | 582,422,000    | 590,147,577    | (7,725,577)    | (1.3)  |
| Res - Duplex       | 7,770,800      | 7,835,615      | (64,815)       | (8.0) | 75,016,100     | 76,756,693     | (1,740,593)    | (2.3)  |
| Multi-Family       | 30,578,400     | 29,099,352     | 1,479,048      | 5.1   | 281,497,900    | 280,544,628    | 953,272        | 0.3    |
| Multi - Triplex    | 713,700        | 501,809        | 211,891        | 42.2  | 5,463,500      | 5,012,890      | 450,610        | 9.0    |
| Residential Total  | 71,371,800     | 67,499,651     | 3,872,149      | 5.7   | 657,438,100    | 666,904,270    | (9,466,170)    | (1.4)  |
| Commercial         | 34,146,600     | 29,710,262     | 4,436,338      | 14.9  | 266,835,100    | 253,777,901    | 13,057,199     | 5.1    |
| Multi-Family Total | 31,292,100     | 29,601,161     | 1,690,939      | 5.7   | 286,961,400    | 285,557,518    | 1,403,882      | 0.5    |
| Industrial         | 11,782,400     | 12,670,269     | (887,869)      | (7.0) | 115,309,600    | 115,830,366    | (520,766)      | (0.4)  |
| Public             | 5,528,900      | 5,013,288      | 515,612        | 10.3  | 45,446,000     | 46,469,265     | (1,023,265)    | (2.2)  |
| Irrigation         | 1,733,300      | 966,162        | 767,138        | 79.4  | 4,446,000      | 5,728,909      | (1,282,909)    | (22.4) |
|                    | 155,855,100    | 145,460,793    | 10,394,307     | 7.1   | 1,376,436,200  | 1,374,268,229  | 2,167,971      | 0.2    |