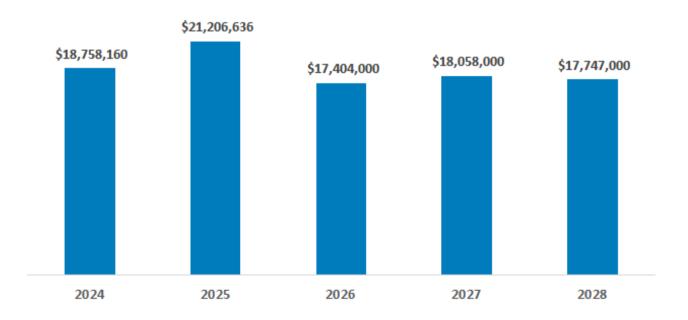

r general obligation debt. Those projects located within the Clean Water Plant may be funded by 20 year Revenue Bonds or the state sponsored Clean Water Fund Loan. The advantage to the Clean Water Fund Loan is a state subsidized interest rate, which allows the City to access capital at below market rates with longer term payback provisions.

Some major capital projects are partially funded with State and/or Federal Grants such as the Congestion Mitigation and Air Quality (CMAQ) grants, Surface Transportation Program (STP) grants, or Department of Natural Resources Stewardship Fund grants. Most grant programs are competitive in nature and must be applied for and scored by the appropriate state agency in order to be eligible for the funds.

### **General Government Major Capital Projects**





# MAJOR CAPITAL PROJECTS

## PARKS, RECREATION AND FORESTRY

## Parks, Rec. and Forestry Major Capital Projects



## 5-Year Community Investment Program 2024-2028

| Project Name | Playground Improvements / Surfacing |
|--------------|-------------------------------------|

| Department             | Park / Rec / Forestry        |
|------------------------|------------------------------|
| Dept. Head             | Ron Grall                    |
| <b>Project Contact</b> | Melissa Lipska/Keith Johnson |
| Useful Life            | 20 Years                     |
| Category               | Park and Recreation          |
| Priority               | 1 - MUST be done this year.  |
|                        | Cannot defer.                |
| Tota                   | Project Cost \$ 2,626,500