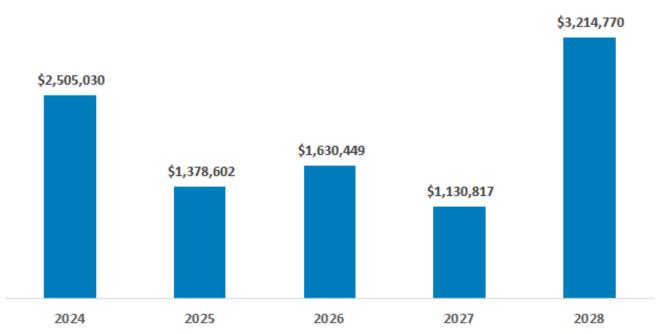

2,978,449 | Ş  | 2,600,817 | Ş  | 3,259,770 | \$ | 14,400,668 |



# EQUIPMENT REPLACEMENT PROJECTS

Equipment Replacement Projects typically consist of major technology items, communications equipment and similar items.

Many of the items are funded through the City's State of Wisconsin Shared Revenue payment or short term (10 year) debt. Some of the items are funded through operating funds within each department.

In addition to the Finance Committee and Common Council review, the City's Information Technology Board (ITB) reviews requests that impact our Information Technology Infrastructure. The ITB Board provides a list of recommendations for technology related projects to the City Administrator as part of the annual Capital Improvement Plan Process.

## General Government Equipment



# CITY OF WAUKESHA, WISCONSIN EQUIPMENT REPLACEMENT FUND EXPENDITURE

**Budget Years: 2024 - 2028** 

**Department: Park, Rec & Forestry** 

**Dept. Head:** Ron Grall **Project Contact:** Mona Bauer

| Description of Expenditure:                                  | Keyless Entry for Park Buildings ( | Door Security) |
|--------------------------------------------------------------|------------------------------------|----------------|
| Addition or Replacement:                                     | Addition                           |                |
| Initial Cost                                                 | \$ 626,000                         |                |
| <b>Anticipated Annual Maintenance Cost/Cost of Operation</b> | \$ 2,000                           |                |
| M