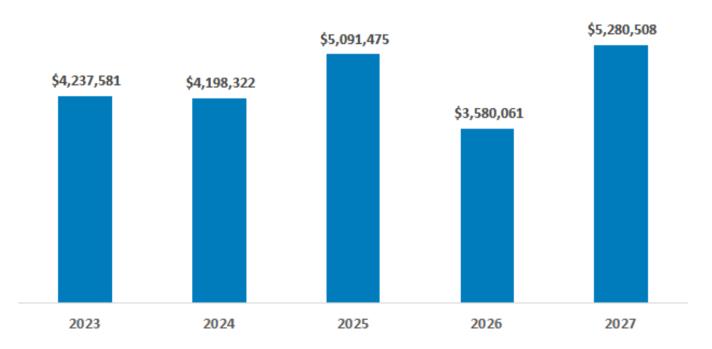

| \$<br>5,310,975 | \$<br>6,771,133 | \$<br>9,059,320 | \$<br>30,769,581 |



## FLEET REPLACEMENT

Equipment Replacement Projects typically consist of major technology items, communications equipment and similar items.

Many of the items are funded through the City's State of Wisconsin Shared Revenue payment or short term (10 year) debt. Some of the items are funded through operating funds within each department.

In addition to the Finance Committee and Common Council review, the City's Information Technology Board (ITB) reviews requests that impact our Information Technology Infrastructure. The ITB Board provides a list of recommendations for technology related projects to the City Administrator as part of the annual Capital Improvement Plan Process.

### **General Government Fleet**



## CITY OF WAUKESHA, WISCONSIN FLEET FUND EXPENDITURE

Budget Year: 2024 - 2028

Department: Park, Recreation & Forestry

Dept. Head: Ron Grall
Project Contact: Melissa Lipska

Fleet # 107

Description of Vehicle or Machinery: Toro Medium Winged Mower (11 feet)

Addition or Replacement: Replacement

Initial Cost \$ 155,000

Anticipated Annual Maintenance Cost/Cost of Operation \$ 1,500

Maintenance Cost Over 5 years \$ 7,500

TOTAL INVESTMENT \$ 162,500

Est. Salvage Value of Former Capital Asset \$ 5,000

EST. INITIAL INVESTMENT \$ 150,000

#### Justification for Fleet Expenditure

Our medium-sized mowers are 4 wheel drive for cutting on hills, and have an 11-ft cutting swath. They mow the medium to small parks on a daily basis, as well as baseball, softball and soccer fields. When not