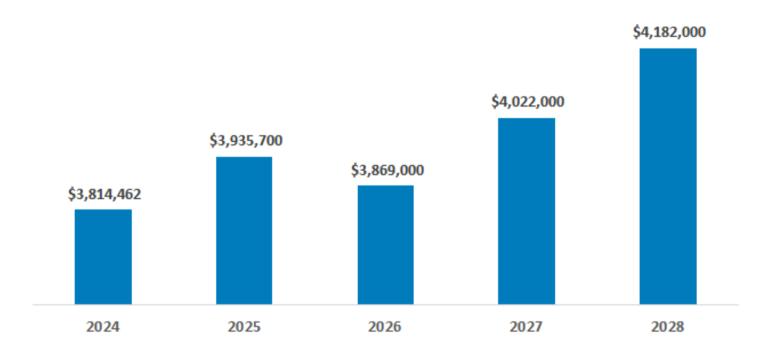

or the state sponsored Clean Water Fund Loan. The advantage to the Clean Water Fund Loan is a state subsidized interest rate, which allows the City to access capital at below market rates with longer term payback provisions.

Some major capital projects are partially funded with State and/or Federal Grants such as the Congestion Mitigation and Air Quality (CMAQ) grants, Surface Transportation Program (STP) grants, or Department of Natural Resources Stewardship Fund grants. Most grant programs are competitive in nature and must be applied for and scored by the appropriate state agency in order to be eligible for the funds.

### **General Government Major Capital Projects**





# MAJOR CAPITAL PROJECTS

## PARKS, RECREATION AND FORESTRY

## Parks, Rec. and Forestry Major Capital Projects



## 5-Year Community Investment Program 2024-2028

| Project Name | Playground Improvements / Surfacing |
|--------------|-------------------------------------|

| Department             | Park / Rec / Forestry        |
|------------------------|------------------------------|
| Dept. Head             | Ron Grall                    |
| <b>Project Contact</b> | Melissa Lipska/Keith Johnson |
| Useful Life            | 20 Years                     |
| Category               | Park and Recreation          |
| Priority               | 1 - MUST be done this year.  |
|                        | Cannot defer.                |
| Tota                   | Project Cost \$ 2,626,500    |

#### Description

Waukesha Springs Park and Bethesda Park playgrounds have served our citizens since the 1990's. T