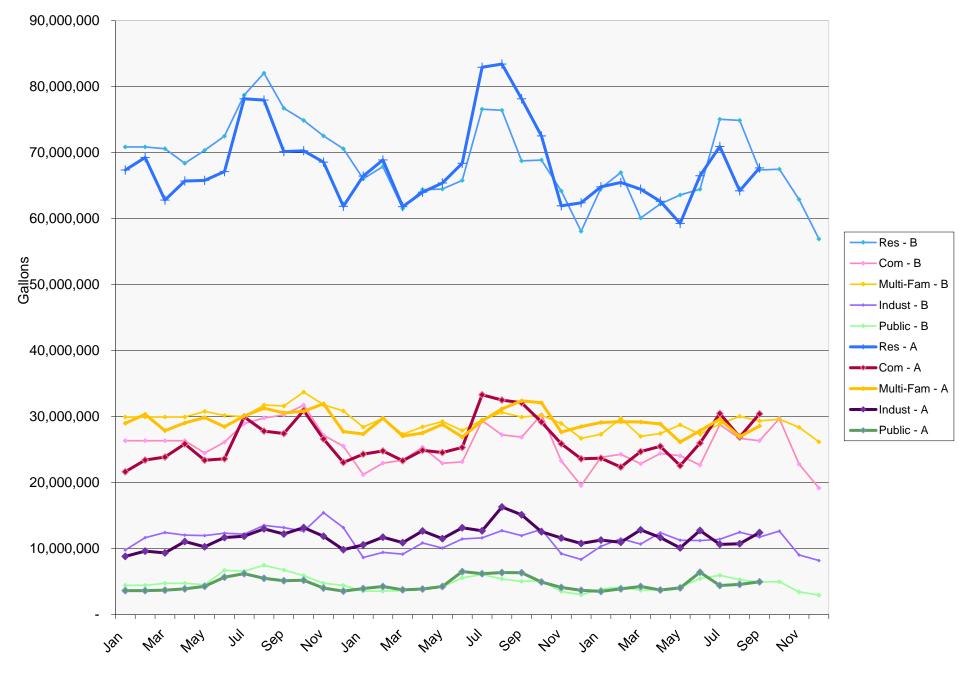

| (\$490,237.18) | (4.54)  | \$15,186,080.54 |
| TOTAL OPERATING INCOME(LOSS)   | \$624,220.93   | \$351,312.67   | \$272,908.26  | 77.68   | \$5,196,907.75  | \$2,894,284.20  | \$2,302,623.55 | 79.56   | \$3,722,704.52  |
| NON OPERATING INCOME&(EXPENSE) | (106,040.54)   | (277,066.17)   | 171,025.63    | (61.73) | (986,736.43)    | (2,498,595.53)  | 1,511,859.10   | (60.51) | (2,814,700.10)  |
| NET INCOME(LOSS)               | \$518,180.39   | \$74,246.50    | \$443,933.89  | 597.92  | \$4,210,171.32  | \$395,688.67    | \$3,814,482.65 | 964.01  | \$908,004.42    |
|                                |                |                |               |         |                 |                 |                |         |                 |

WWU Billed Gallons Actual v Budget 2022 - 2024



# Waukesha Water Utility Revenue Analysis September 2024

|                          |                | CURRENT MO     | NTH          | YEAR TO DATE |                 |                 |                |         |  |  |
|--------------------------|----------------|----------------|--------------|--------------|-----------------|-----------------|----------------|---------|--|--|
|                          | ACTUAL'24      | BUDGET'24      | VARIANCE     | %            | ACTUAL'24       | BUDGET'24       | VARIANCE       | %       |  |  |
| OPERATING REVENUES:      |                |                |              |              |                 |                 |                |         |  |  |
| Residential              | \$727,331.14   | \$663,455.92   | \$63,875.22  | 9.63         |