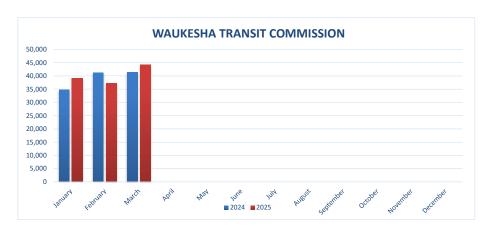

## WAUKESHA TRANSIT COMMISSION Total Passengers by Month: 2023 - 2024

| Waukesha METRO Transit                                                                |                            |                            |                         |   | Waukesha METROLIFT |                       |                        |                                                                                       | Combined Total             |                            |                        |
|---------------------------------------------------------------------------------------|----------------------------|----------------------------|-------------------------|---|--------------------|-----------------------|------------------------|---------------------------------------------------------------------------------------|----------------------------|----------------------------|------------------------|
| Month                                                                                 | 2024                       | 2025                       | % Change                | _ | 2024               | 2025                  | % Change               |                                                                                       | 2024                       | 2025                       | % Change               |
| January February March April May June July August September October November December | 34,007<br>40,481<br>40,538 | 38,039<br>36,345<br>43,267 | 11.9%<br>-10.2%<br>6.7% |   | 762<br>762<br>924  | 1,043<br>970<br>1,009 | 36.9%<br>27.3%<br>9.2% | January February March April May June July August September October November December | 34,769<br>41,243<br>41,462 | 39,082<br>37,315<br>44,276 | 12.4%<br>-9.5%<br>6.8% |
| Year-to-date                                                                          | 115,026                    | 117,651                    | 2.28%                   |   | 2,448              | 3,022                 | 23.45%                 |                                                                                       | 117,474<br>117,474         | 120,673<br>120,673         | 2.72%                  |