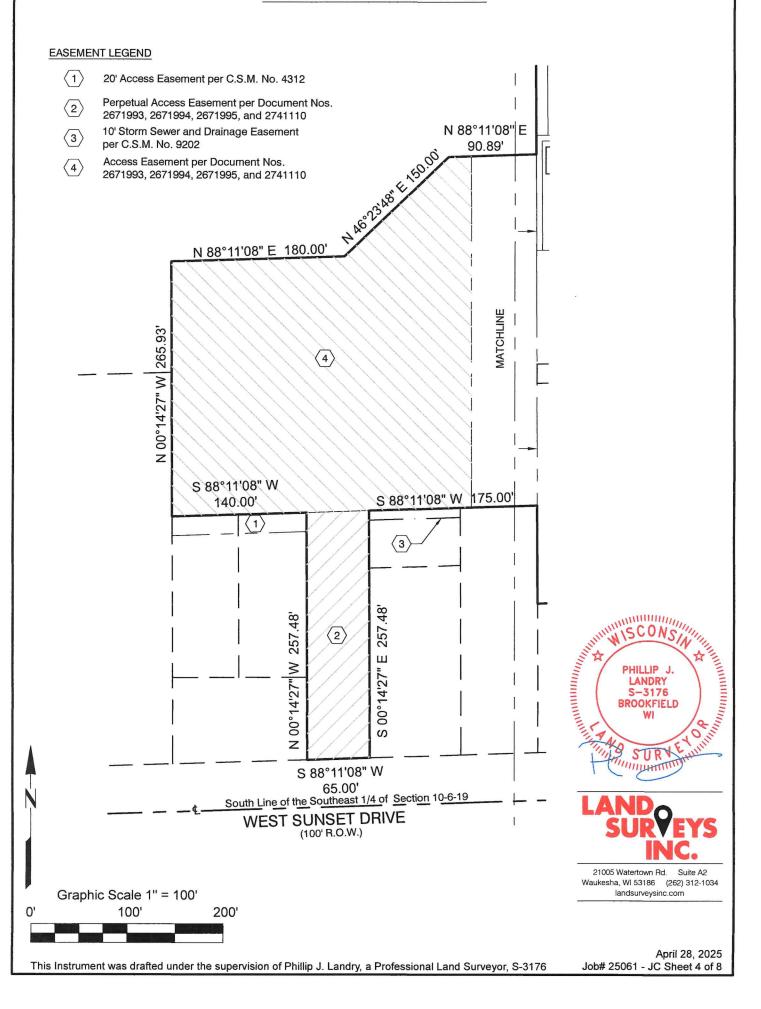

#### ENLARGED PLAN WITH EASEMENTS - WEST

### EASEMENT LEGEND

- 5 10' W.E.P.CO. Easement per Document No. 1294769
- (6) 12' W.E.P.CO. and Wisconsin Telephone Company Easement per Document No. 3448619
- 20' Stormwater Easement per Document No. 3448619
- 8 20' Stormwater Easement per C.S.M. No. 3252
- 9 6' Wisconsin Telephone Company Easement per Document No. 928050
- W.E.P.CO. and Wisconsin
  Telephone Company Easement
  per Document No. 780694
- W.E.P.CO. and Wisconsin
  Telephone Company Easement
  per Document No. 780695
- 20' Storm Water Drainage Easement per Document No. 500001

Commencing at the Southwest corner of the Southeast 1/4 of Section 10-6-19; thence North 88°11'08" East along the South line of said Section 1272.00 feet to a point at the intersection of said South line and an Extension of the West Right-of-Way line of South Grand Avenue; thence North 00°14'27" West along said West line 50.02 to a point on the North Right-of-Way line of West Sunset Drive/and COMMA? of Certified Survey Map Number 12462; thence continuing North 00°14'27" West along said West Right-of-Way line and the East line of said Certified Survey Map 154.98 feet to a point on the North line of said Certified Survey Map and the Point of Beginning of the land hereinafter described; thence South 88°11'08" West along the North liple of said Certified Survey Map 305.00 feet to a point on the West line of said DRIVE Certified Survey Map; thence North 00/14'27" West 102.50' feet to a point; thence South 88°11'08" West 175.00 to the Northwest corner of Parcel 2 of Certified Survey Map Number 9202; thence South 00°14'27" East along said West line of Certified Survey Map Number 9202257.48 feet to a point on said North Right-of-Way line of West Sunset Avenue; thence South 88°11'08" West along said North Right-of-Way line 65.00 feet to the Southeast corner of Lot 3 of Certified Survey Map Number 4312; thence North 00°14'27" West along the East line of Certified Survey Map Number 4312, 257.48 feet to the Northeast corner of Lot 2 of Certified Survey Map Number 4312; thence South 88°11'08" West along the North line of Certified Survey Map Number 4312, 140.00 feet to the Northwest corner of Lot 1 of Certified Survey Map Number 4312; thence North 00°14'27" West 265.93 feet to a point; thence North 88°11'08" East 180.00 feet to a point; thence North 46°23'48" East 150.00 feet to a point; thence North 88°11'08" East 90.89 feet to a point; thence North 00°14'27" West 142.00 feet to the Southwest corner of Lot 1 of Certified Survey Map Number 3252; thence North 89°45'33" East 304.90 to the West Right-of-Way Line of South Grand Avenue; thence South 00°14'27" East along said West Right-of-Way Line 602.05 feet to the Point of Beginning.