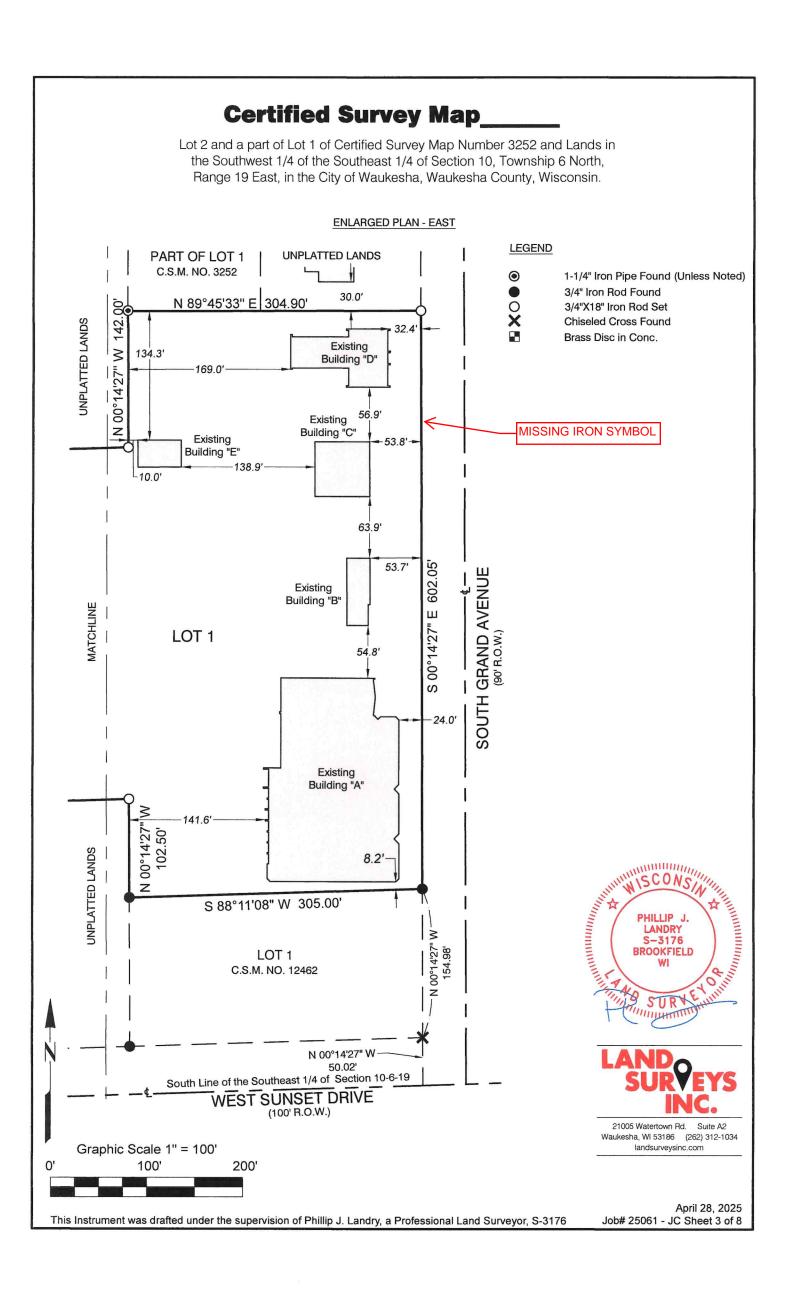

Commencing at the Southwest corner of the Southeast 1/4 of Section 10-6-19; thence North 88°11'08" East along the South line of said Section 1272.00 feet to a point at the intersection of said South line and an Extension of the West Right-of-Way line of South Grand Avenue; thence North 00°14'27" West along said West line 50.02 to a point on the North Right-of-Way line of West Sunset Drive/and COMMA? of Certified Survey Map Number 12462; thence continuing North 00°14'27" West along said West Right-of-Way line and the East line of said Certified Survey Map 154.98 feet to a point on the North line of said Certified Survey Map and the Point of Beginning of the land hereinafter described; thence South 88°11'08" West along the North liple of said Certified Survey Map 305.00 feet to a point on the West line of said DRIVE Certified Survey Map; thence North 00/14'27" West 102.50' feet to a point; thence South 88°11'08" West 175.00 to the Northwest corner of Parcel 2 of Certified Survey Map Number 9202; thence South 00°14'27" East along said West line of Certified Survey Map Number 9202257.48 feet to a point on said North Right-of-Way line of West Sunset Avenue; thence South 88°11'08" West along said North Right-of-Way line 65.00 feet to the Southeast corner of Lot 3 of Certified Survey Map Number 4312; thence North 00°14'27" West along the East line of Certified Survey Map Number 4312, 257.48 feet to the Northeast corner of Lot 2 of Certified Survey Map Number 4312; thence South 88°11'08" West along the North line of Certified Survey Map Number 4312, 140.00 feet to the Northwest corner of Lot 1 of Certified Survey Map Number 4312; thence North 00°14'27" West 265.93 feet to a point; thence North 88°11'08" East 180.00 feet to a point; thence North 46°23'48" East 150.00 feet to a point; thence North 88°11'08" East 90.89 feet to a point; thence North 00°14'27" West 142.00 feet to the Southwest corner of Lot 1 of Certified Survey Map Number 3252; thence North 89°45'33" East 304.90 to the West Right-of-Way Line of South Grand Avenue; thence South 00°14'27" East along said West Right-of-Way Line 602.05 feet to the Point of Beginning.