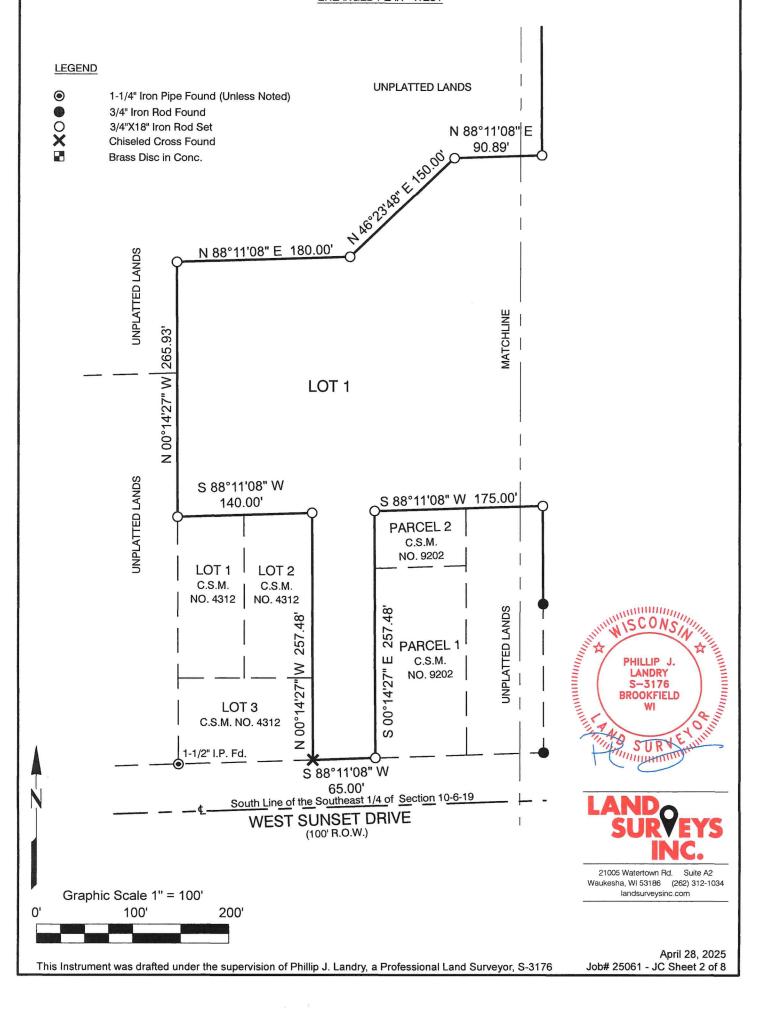

#### **ENLARGED PLAN - WEST**

Commencing at the Southwest corner of the Southeast 1/4 of Section 10-6-19; thence North 88°11'08" East along the South line of said Section 1272.00 feet to a point at the intersection of said South line and an Extension of the West Right-of-Way line of South Grand Avenue; thence North 00°14'27" West along said West line 50.02 to a point on the North Right-of-Way line of West Sunset Drive/and COMMA? of Certified Survey Map Number 12462; thence continuing North 00°14'27" West along said West Right-of-Way line and the East line of said Certified Survey Map 154.98 feet to a point on the North line of said Certified Survey Map and the Point of Beginning of the land hereinafter described; thence South 88°11'08" West along the North liple of said Certified Survey Map 305.00 feet to a point on the West line of said DRIVE Certified Survey Map; thence North 00/14'27" West 102.50' feet to a point; thence South 88°11'08" West 175.00 to the Northwest corner of Parcel 2 of Certified Survey Map Number 9202; thence South 00°14'27" East along said West line of Certified Survey Map Number 9202257.48 feet to a point on said North Right-of-Way line of West Sunset Avenue; thence South 88°11'08" West along said North Right-of-Way line 65.00 feet to the Southeast corner of Lot 3 of Certified Survey Map Number 4312; thence North 00°14'27" West along the East line of Certified Survey Map Number 4312, 257.48 feet to the Northeast corner of Lot 2 of Certified Survey Map Number 4312; thence South 88°11'08" West along the North line of Certified Survey Map Number 4312, 140.00 feet to the Northwest corner of Lot 1 of Certified Survey Map Number 4312; thence North 00°14'27" West 265.93 feet to a point; thence North 88°11'08" East 180.00 feet to a point; thence North 46°23'48" East 150.00 feet to a point; thence North 88°11'08" East 90.89 feet to a point; thence North 00°14'27" West 142.00 feet to the Southwest corner of Lot 1 of Certified Survey Map Number 3252; thence North 89°45'33" East 304.90 to the West Right-of-Way Line of South Grand Avenue; thence South 00°14'27" East along said West Right-of-Way Line 602.05 feet to the Point of Beginning.