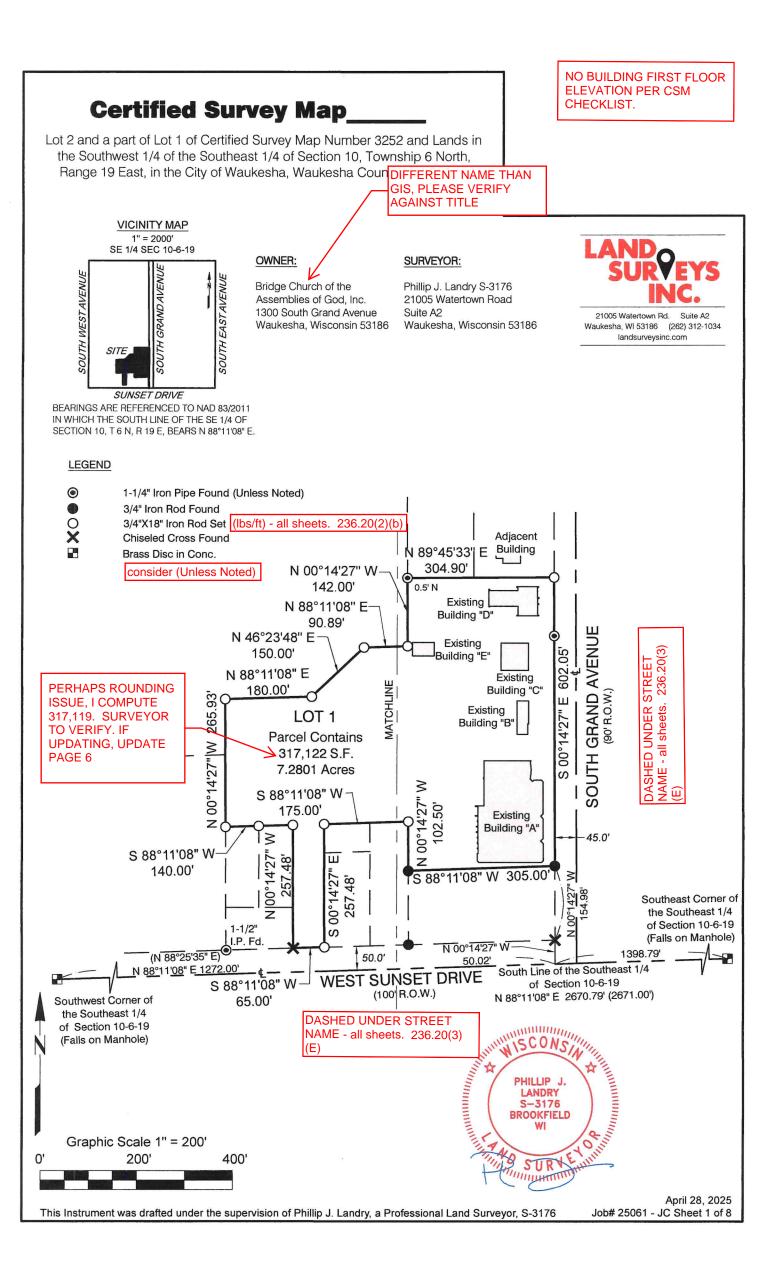

## **Certified Survey Map\_**

Lot 2 and a part of Lot 1 of Certified Survey Map Number 3252 and Lands in the Southwest 1/4 of the Southeast 1/4 of Section 10, Township 6 North, Range 19 East, in the City of Waukesha, Waukesha County, Wisconsin.

Commencing at the Southwest corner of the Southeast 1/4 of Section 10-6-19; thence North 88°11'08" East along the South line of said Section 1272.00 feet to a point at the intersection of said South line and an Extension of the West Right-of-Way line of South Grand Avenue; thence North 00°14'27" West along said West line 50.02 to a point on the North Right-of-Way line of West Sunset Drive/and COMMA? of Certified Survey Map Number 12462; thence continuing North 00°14'27" West along said West Right-of-Way line and the East line of said Certified Survey Map 154.98 feet to a point on the North line of said Certified Survey Map and the Point of Beginning of the land hereinafter described; thence South 88°11'08" West along the North liple of said Certified Survey Map 305.00 feet to a point on the West line of said DRIVE Certified Survey Map; thence North 00/14'27" West 102.50' feet to a point; thence South 88°11'08" West 175.00 to the Northwest corner of Parcel 2 of Certified Survey Map Number 9202; thence South 00°14'27" East along said West line of Certified Survey Map Number 9202257.48 feet to a point on said North Right-of-Way line of West Sunset Avenue; thence South 88°11'08" West along said North Right-of-Way line 65.00 feet to the Southeast corner of Lot 3 of Certified Survey Map Number 4312; thence North 00°14'27" West along the East line of Certified Survey Map Number 4312, 257.48 feet to the Northeast corner of Lot 2 of Certified Survey Map Number 4312; thence South 88°11'08" West along the North line of Certified Survey Map Number 4312, 140.00 feet to the Northwest corner of Lot 1 of Certified Survey Map Number 4312; thence North 00°14'27" West 265.93 feet to a point; thence North 88°11'08" East 180.00 feet to a point; thence North 46°23'48" East 150.00 feet to a point; thence North 88°11'08" East 90.89 feet to a point; thence North 00°14'27" West 142.00 feet to the Southwest corner of Lot 1 of Certified Survey Map Number 3252; thence North 89°45'33" East 304.90 to the West Right-of-Way Line of South Grand Avenue; thence South 00°14'27" East along said West Right-of-Way Line 602.05 feet to the Point of Beginning.

The gross area of said parcel contains 317,122 Square Feet or 7.2801 Acres of land more or less.

That I have made such survey, land division and map by the direction of Bridge Church of the Assemblies of God, Incorporated, owner of said land. That such map is a correct representation of all exterior boundaries of land surveyed and land division made thereof. That I have fully complied with the provision of chapter 236 of the Wisconsin Statutes and the Platting ordinance of the City of Waukesha in surveying, dividing and mapping same.