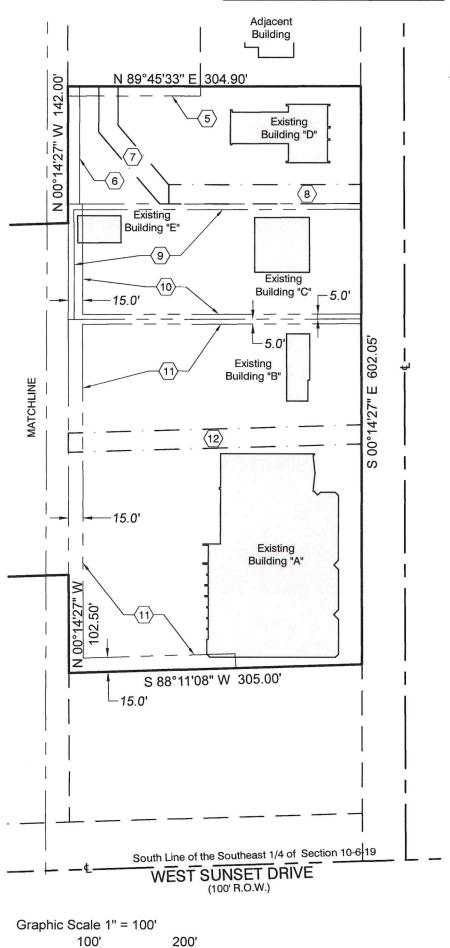

#### ENLARGED PLAN WITH EASEMENTS - WEST

#### ENLARGED PLAN WITH EASEMENTS - EAST

### EASEMENT LEGEND

- 5 10' W.E.P.CO. Easement per Document No. 1294769
- (6) 12' W.E.P.CO. and Wisconsin Telephone Company Easement per Document No. 3448619
- 20' Stormwater Easement per Document No. 3448619
- 8 20' Stormwater Easement per C.S.M. No. 3252
- 9 6' Wisconsin Telephone Company Easement per Document No. 928050
- W.E.P.CO. and Wisconsin
  Telephone Company Easement
  per Document No. 780694
- W.E.P.CO. and Wisconsin
  Telephone Company Easement
  per Document No. 780695
- 20' Storm Water Drainage Easement per Document No. 500001

Commencing at the Southwest corner of the Southeast 1/4 of Section 10-6-19; thence North 88°11'08" East along the South line of said Section 1272.00 feet to a point at the intersection of said South line and an Extension of the West Right-of-Way line of South Grand Avenue; thence North 00°14'27" West along said West line 50.02 to a point on the North Right-of-Way line of West Sunset Drive/and COMMA? of Certified Survey Map Number 12462; thence continuing North 00°14'27" West along said West Right-of-Way line and the East line of said Certified Survey Map 154.98 feet to a point on the North line of said Certified Survey Map and the Point of Beginning of the land hereinafter described; thence South 88°11'08" West along the North liple of said Certified Survey Map 305.00 feet to a point on the West line of said DRIVE Certified Survey Map; thence North 00/14'27" West 102.50' feet to a point; thence South 88°11'08" West 175.00 to the Northwest corner of Parcel 2 of Certified Survey Map Number 9202; thence South 00°14'27" East along said West line of Certified Survey Map Number 9202257.48 feet to a point on said North Right-of-Way line of West Sunset Avenue; thence South 88°11'08" West along said North Right-of-Way line 65.00 feet to the Southeast corner of Lot 3 of Certified Survey Map Number 4312; thence North 00°14'27" West along the East line of Certified Survey Map Number 4312, 257.48 feet to the Northeast corner of Lot 2 of Certified Survey Map Number 4312; thence South 88°11'08" West along the North line of Certified Survey Map Number 4312, 140.00 feet to the Northwest corner of Lot 1 of Certified Survey Map Number 4312; thence North 00°14'27" West 265.93 feet to a point; thence North 88°11'08" East 180.00 feet to a point; thence North 46°23'48" East 150.00 feet to a point; thence North 88°11'08" East 90.89 feet to a point; thence North 00°14'27" West 142.00 feet to the Southwest corner of Lot 1 of Certified Survey Map Number 3252; thence North 89°45'33" East 304.90 to the West Right-of-Way Line of South Grand Avenue; thence South 00°14'27" East along said West Right-of-Way Line 602.05 feet to the Point of Beginning.