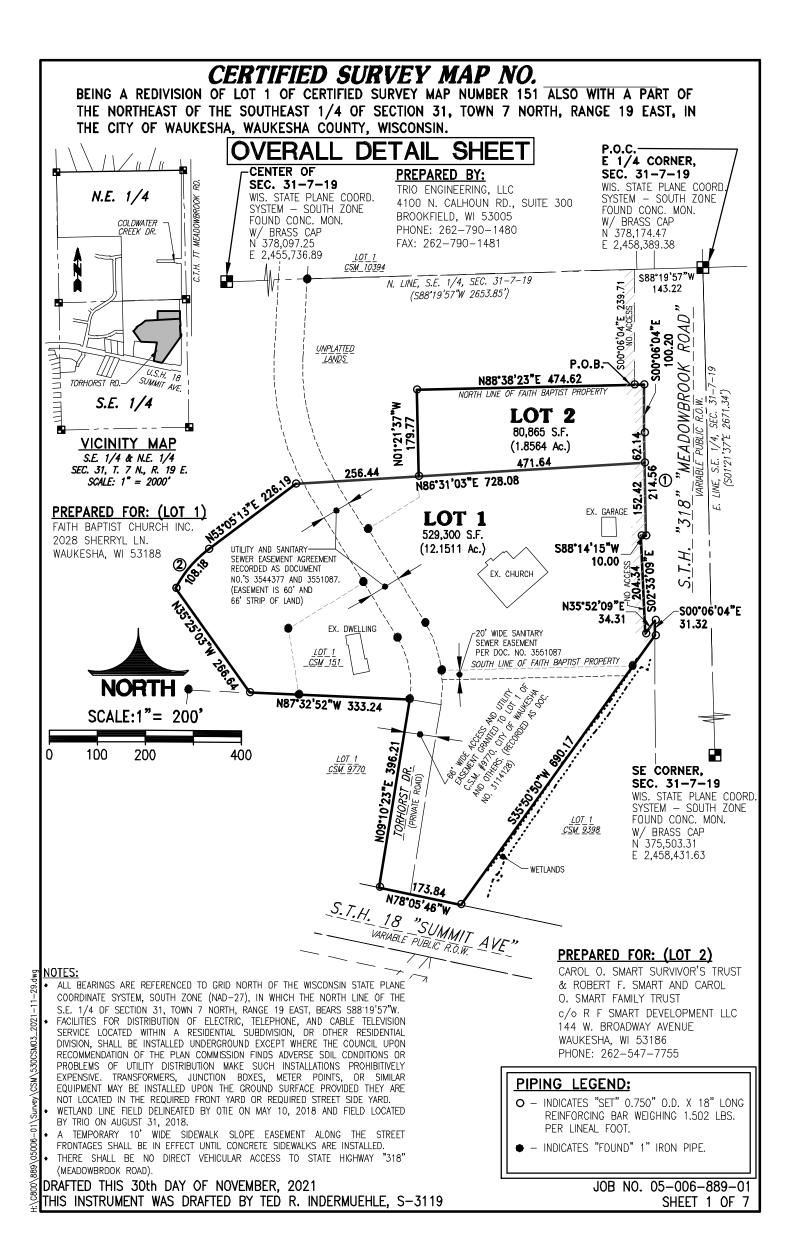

Commencing at the Northeast corner of the Southeast 1/4 of said Section, Thence South 88°19'57" West along the North line of the Southeast 1/4, 143.22 feet to the West Right-of-Way line of "Meadowbrook Road" (State Highway "318"); Thence South 00°06'04" along said West line, 239.71 feet to the place of beginning of lands hereinafter described.

Thence North 88°38'23" East along said West line, 20.00 feet to a point; Thence South 00°06'04" East along said West line, 100.20 feet to a point; Thence 214.56 feet along the arc of a curve whose center lies to the East, whose radius is 7400.00 feet, whose delta angle is 01°39'41" and whose chord bears South 00°55'54.5" East along said West line, 214.55 feet to a point; Thence South 88°14'15" West along said West line, 10.00 feet to a point; Thence South 02°33'09" East along said West line, 204.34 feet to a point; Thence North 35°52'09" East along said West line, 34.31 feet to a point; Thence South 00°06'04" East along said West line, 31.32 feet to a point on the Westerly line of Certified Survey Map Number 9398; Thence South 35°50'50" West along said Northerly line, 691.17 feet to a point on the North line of "Summit Avenue" (State Highway "18"), Thence North 78°05'46" West along said North line, 173.84 feet to a point on the East line of Certified Survey Map Number 9770; Thence North 09°10'23" East along said East line, 396.21 feet to a point on the North line of said Certified Survey Map; Thence North 87°32'52" West along said North line, 333.24 feet to a point; Thence North 35°25'03" West 266.64 feet to a point; Thence 108.18 feet along the arc of a curve whose center lies to the Southeast, whose radius is 240.00 feet, whose delta angle is 25°49'32" and whose chord bears North 40°10'27" East 107.26 feet to a point; Thence North 53°05'13" East 226.19 feet to a point; Thence North 86°31'03" East 256.44 feet to a point; Thence North 01°21'37" West 179.77 feet to a point; Thence North 88°38'23" East 454.62 feet to the point of beginning of this description.

Said Parcel contains 610,165 Square Feet (or 14.0075 Acres of land), more or less.

That I have made such survey, land division and map by the direction of ROBERT F. SMART AND CAROL O. SMART REVOCABLE TRUST OF 2010 (Lot 2) and Faith Baptist Church Inc. (Lot 1), owners of said lands.