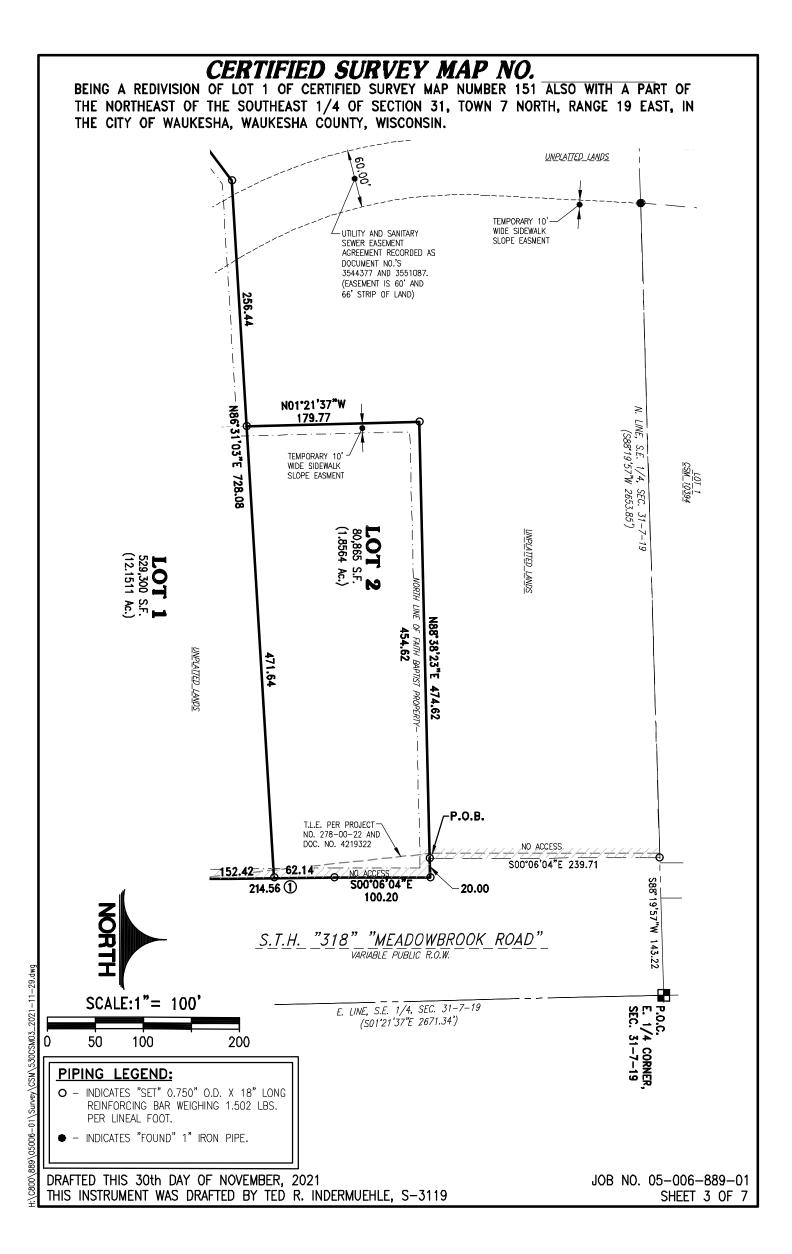

Commencing at the Northeast corner of the Southeast 1/4 of said Section, Thence South 88°19'57" West along the North line of the Southeast 1/4, 143.22 feet to the West Right-of-Way line of "Meadowbrook Road" (State Highway "318"); Thence South 00°06'04" along said West line, 239.71 feet to the place of beginning of lands hereinafter described.

Thence North 88°38'23" East along said West line, 20.00 feet to a point; Thence South 00°06'04" East along said West line, 100.20 feet to a point; Thence 214.56 feet along the arc of a curve whose center lies to the East, whose radius is 7400.00 feet, whose delta angle is 01°39'41" and whose chord bears South 00°55'54.5" East along said West line, 214.55 feet to a point; Thence South 88°14'15" West along said West line, 10.00 feet to a point; Thence South 02°33'09" East along said West line, 204.34 feet to a point; Thence North 35°52'09" East along said West line, 34.31 feet to a point; Thence South 00°06'04" East along said West line, 31.32 feet to a point on the Westerly line of Certified Survey Map Number 9398; Thence South 35°50'50" West along said Northerly line, 691.17 feet to a point on the North line of "Summit Avenue" (State Highway "18"), Thence North 78°05'46" West along said North line, 173.84 feet to a point on the East line of Certified Survey Map Number 9770; Thence North 09°10'23" East along said East line, 396.21 feet to a point on the North line of said Certified Survey Map; Thence North 87°32'52" West along said North line, 333.24 feet to a point; Thence North 35°25'03" West 266.64 feet to a point; Thence 108.18 feet along the arc of a curve whose center lies to the Southeast, whose radius is 240.00 feet, whose delta angle is 25°49'32" and whose chord bears North 40°10'27" East 107.26 feet to a point; Thence North 53°05'13" East 226.19 feet to a point; Thence North 86°31'03" East 256.44 feet to a point; Thence North 01°21'37" West 179.77 feet to a point; Thence North 88°38'23" East 454.62 feet to the point of beginning of this description.