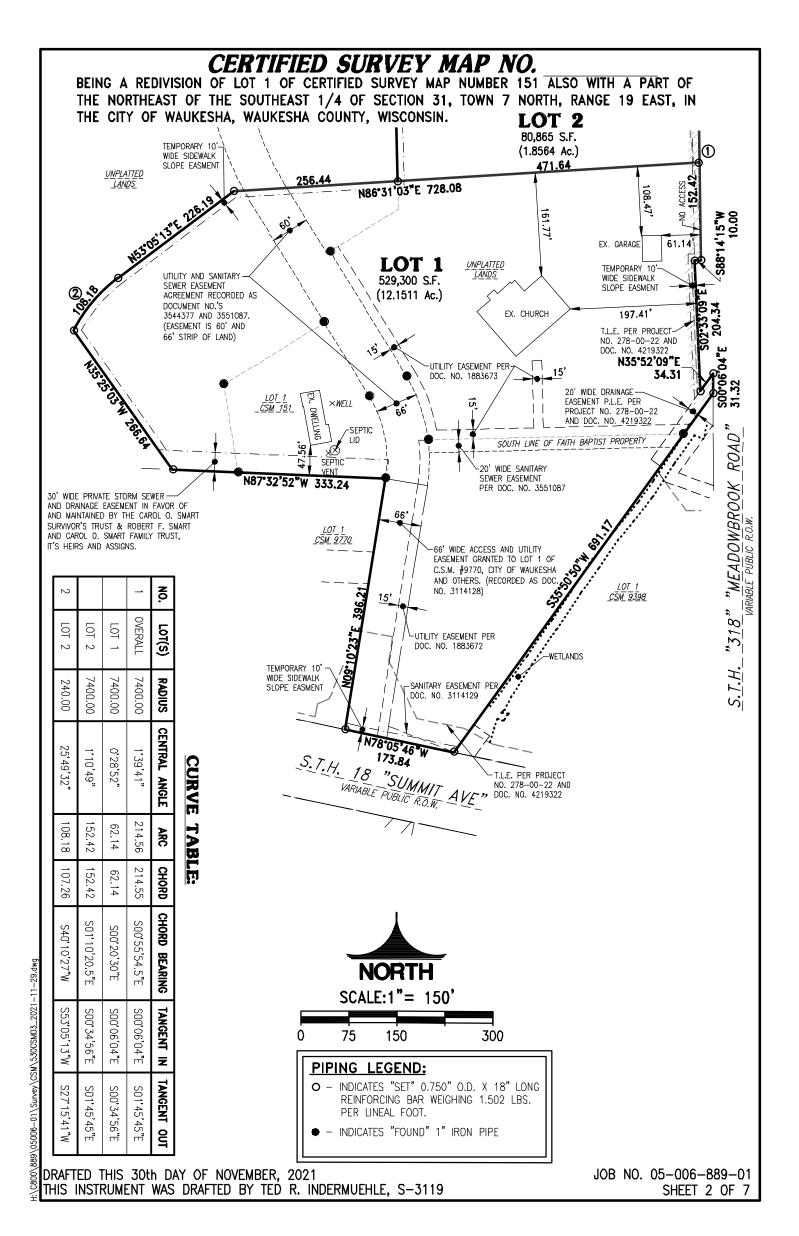

Thence North 88°38'23" East along said West line, 20.00 feet to a point; Thence South 00°06'04" East along said West line, 100.20 feet to a point; Thence 214.56 feet along the arc of a curve whose center lies to the East, whose radius is 7400.00 feet, whose delta angle is 01°39'41" and whose chord bears South 00°55'54.5" East along said West line, 214.55 feet to a point; Thence South 88°14'15" West along said West line, 10.00 feet to a point; Thence South 02°33'09" East along said West line, 204.34 feet to a point; Thence North 35°52'09" East along said West line, 34.31 feet to a point; Thence South 00°06'04" East along said West line, 31.32 feet to a point on the Westerly line of Certified Survey Map Number 9398; Thence South 35°50'50" West along said Northerly line, 691.17 feet to a point on the North line of "Summit Avenue" (State Highway "18"), Thence North 78°05'46" West along said North line, 173.84 feet to a point on the East line of Certified Survey Map Number 9770; Thence North 09°10'23" East along said East line, 396.21 feet to a point on the North line of said Certified Survey Map; Thence North 87°32'52" West along said North line, 333.24 feet to a point; Thence North 35°25'03" West 266.64 feet to a point; Thence 108.18 feet along the arc of a curve whose center lies to the Southeast, whose radius is 240.00 feet, whose delta angle is 25°49'32" and whose chord bears North 40°10'27" East 107.26 feet to a point; Thence North 53°05'13" East 226.19 feet to a point; Thence North 86°31'03" East 256.44 feet to a point; Thence North 01°21'37" West 179.77 feet to a point; Thence North 88°38'23" East 454.62 feet to the point of beginning of this description.

Said Parcel contains 610,165 Square Feet (or 14.0075 Acres of land), more or less.

That I have made such survey, land division and map by the direction of ROBERT F. SMART AND CAROL O. SMART REVOCABLE TRUST OF 2010 (Lot 2) and Faith Baptist Church Inc. (Lot 1), owners of said lands.