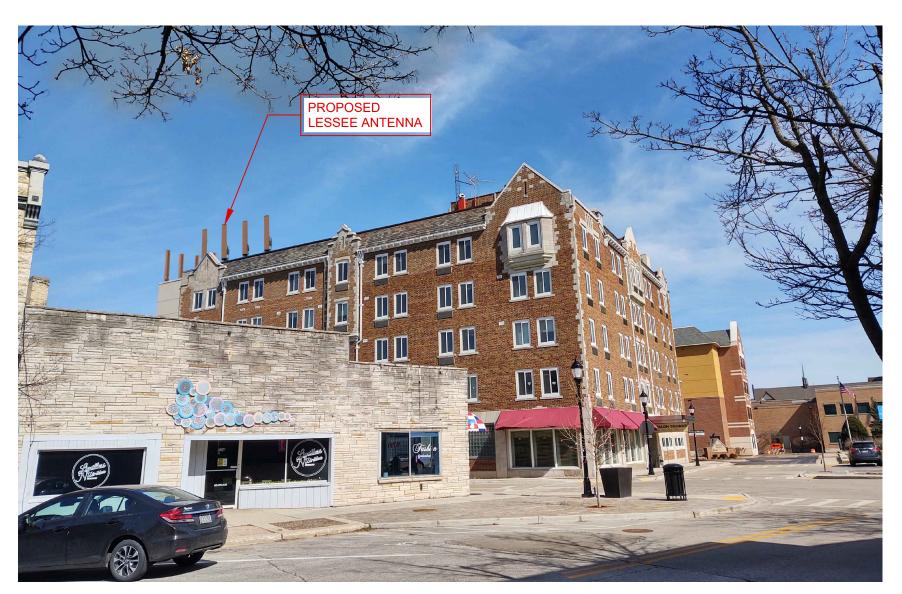

**BEFORE** 

**AFTER** 

NOTE: THIS PHOTO SIMULATION IS A VISUAL INTERPRETATION OF THE PROPOSED DESIGN. FINAL CONSTRUCTION MAY DIFFER FROM WHAT IS PRESENTED HERE.

## DT WAUKESHA

View from Southeast looking Northwest

**BEFORE** 

**AFTER** 

NOTE: THIS PHOTO SIMULATION IS A VISUAL INTERPRETATION OF THE PROPOSED DESIGN. FINAL CONSTRUCTION MAY DIFFER FROM WHAT IS PRESENTED HERE.