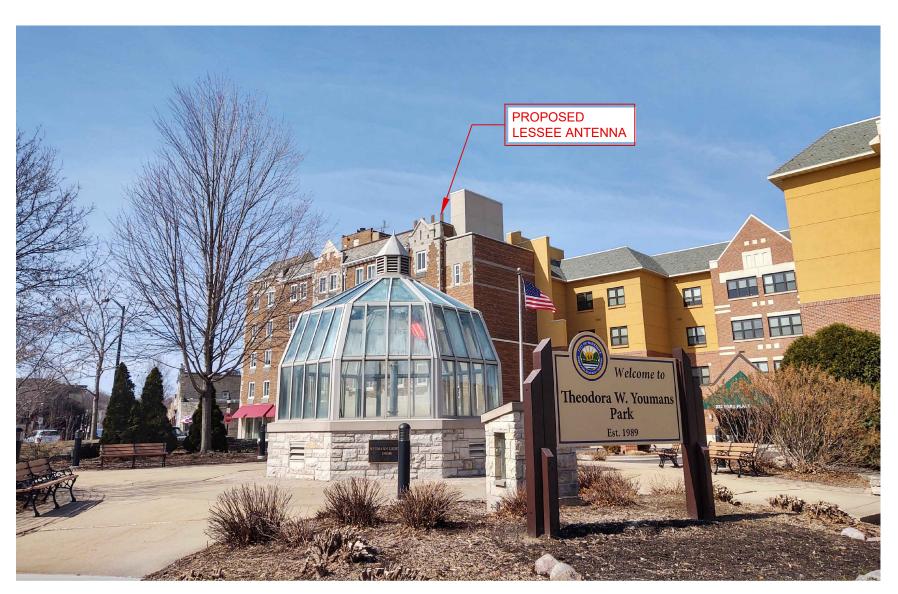

## DT WAUKESHA

View from Southeast looking Northwest

**BEFORE** 

**AFTER** 

NOTE: THIS PHOTO SIMULATION IS A VISUAL INTERPRETATION OF THE PROPOSED DESIGN. FINAL CONSTRUCTION MAY DIFFER FROM WHAT IS PRESENTED HERE.