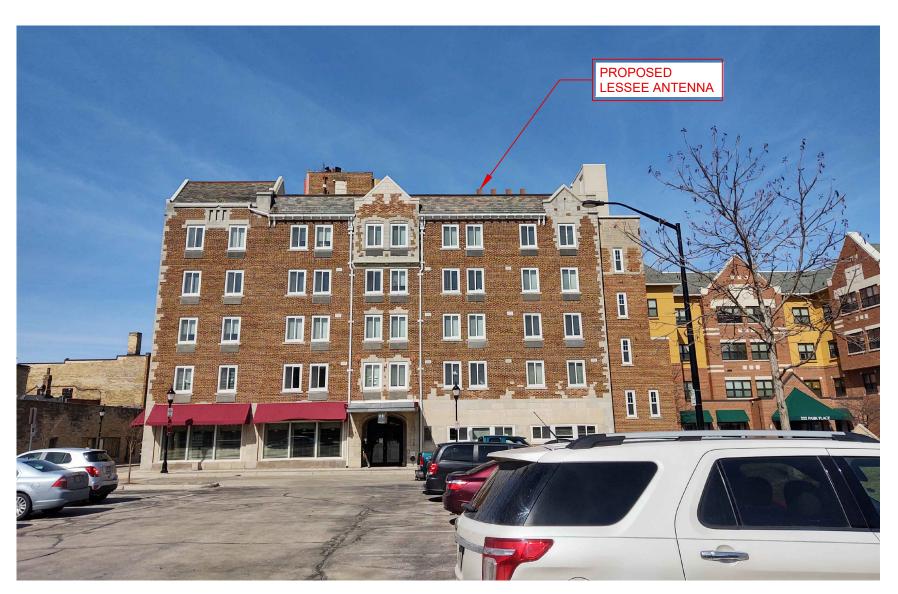

**BEFORE** 



**AFTER** 

NOTE: THIS PHOTO SIMULATION IS A VISUAL INTERPRETATION OF THE PROPOSED DESIGN. FINAL CONSTRUCTION MAY DIFFER FROM WHAT IS PRESENTED HERE.

## DT WAUKESHA

View from Southeast looking Northwest







**BEFORE** 



**AFTER** 

NOTE: THIS PHOTO SIMULATION IS A VISUAL INTERPRETATION OF THE PROPOSED DESIGN. FINAL CONSTRUCTION MAY DIFFER FROM WHAT IS PRESENTED HERE.

## DT WAUKESHA

View from South looking North







**BEFORE** 



**AFTER** 

NOTE: THIS PHOTO SIMULATION IS A VISUAL INTERPRETATION OF THE PROPOSED DESIGN. FINAL CONSTRUCTION MAY DIFFER FROM WHAT IS PRESENTED HERE.

## DT WAUKESHA

View from Southwest looking Northeast