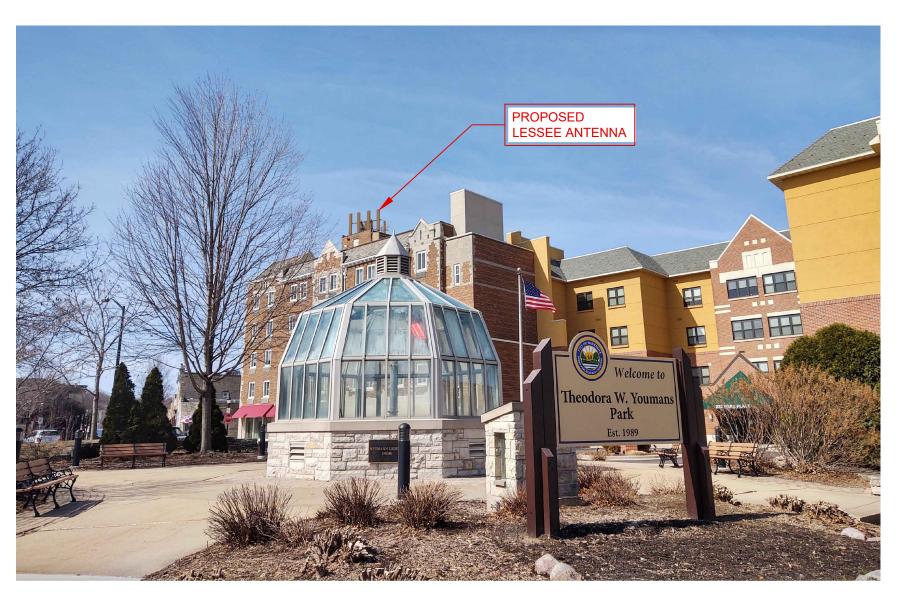

## DT WAUKESHA

View from Southeast looking Northwest

**BEFORE** 

**AFTER** 

NOTE: THIS PHOTO SIMULATION IS A VISUAL INTERPRETATION OF THE PROPOSED DESIGN. FINAL CONSTRUCTION MAY DIFFER FROM WHAT IS PRESENTED HERE.