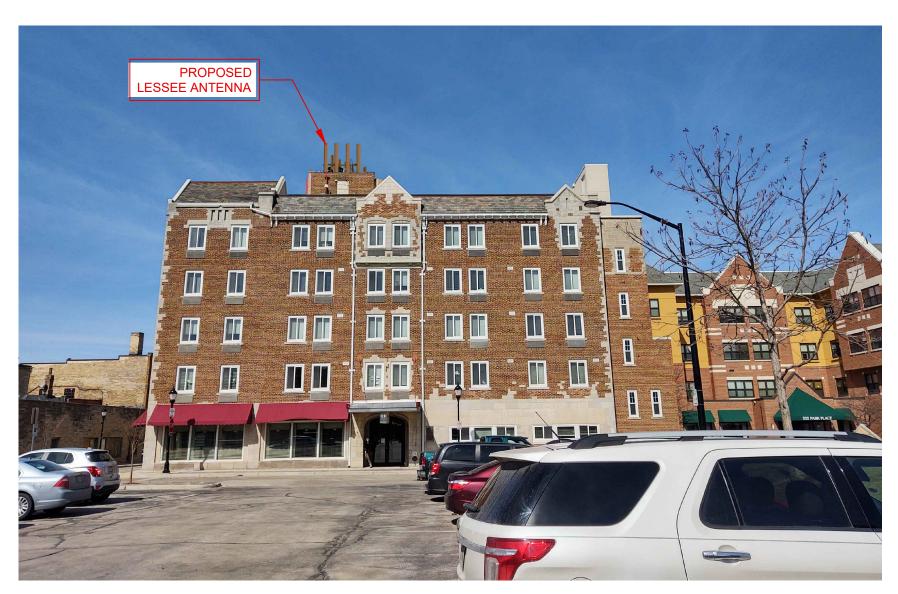

**BEFORE** 



**AFTER** 

NOTE: THIS PHOTO SIMULATION IS A VISUAL INTERPRETATION OF THE PROPOSED DESIGN. FINAL CONSTRUCTION MAY DIFFER FROM WHAT IS PRESENTED HERE.

## DT WAUKESHA

View from Southeast looking Northwest







**BEFORE** 



**AFTER** 

NOTE: THIS PHOTO SIMULATION IS A VISUAL INTERPRETATION OF THE PROPOSED DESIGN. FINAL CONSTRUCTION MAY DIFFER FROM WHAT IS PRESENTED HERE.

## DT WAUKESHA

View from South looking North







**BEFORE** 



**AFTER** 

NOTE: THIS PHOTO SIMULATION IS A VISUAL INTERPRETATION OF THE PROPOSED DESIGN. FINAL CONSTRUCTION MAY DIFFER FROM WHAT IS PRESENTED HERE.

## DT WAUKESHA

View from Southwest looking Northeast