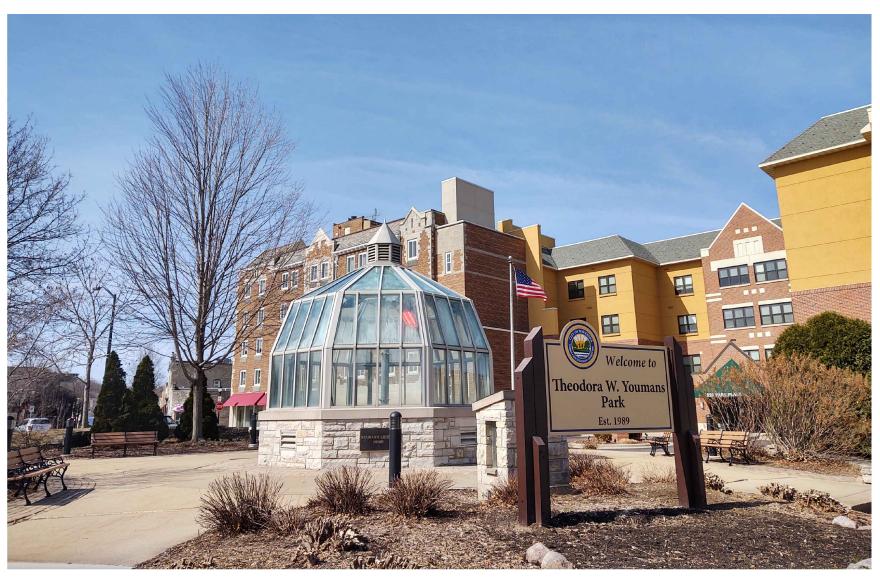

## DT WAUKESHA

View from Southeast looking Northwest

**BEFORE** 

**AFTER** 

NOTE: THIS PHOTO SIMULATION IS A VISUAL INTERPRETATION OF THE PROPOSED DESIGN. FINAL CONSTRUCTION MAY DIFFER FROM WHAT IS PRESENTED HERE.