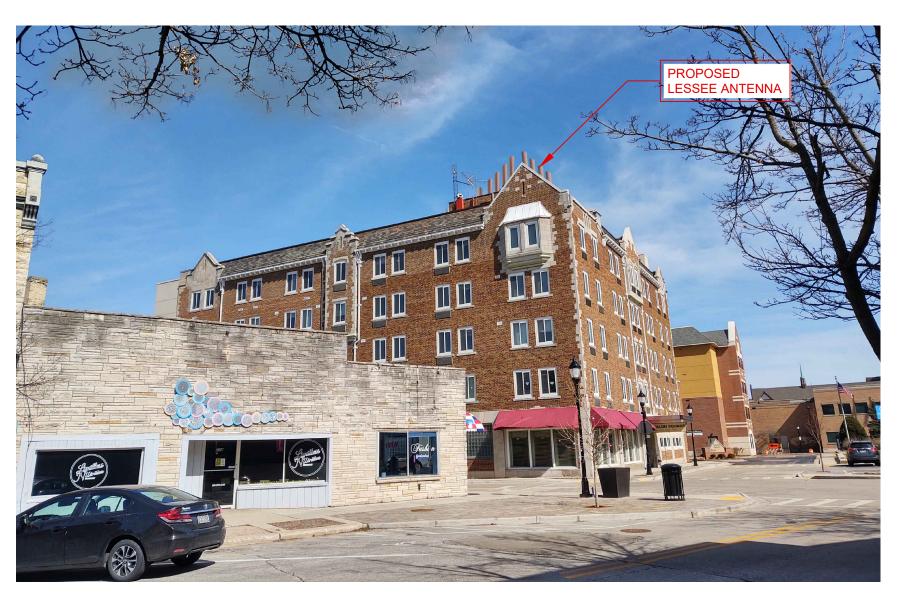

## DT WAUKESHA

View from Southeast looking Northwest

**BEFORE** 

**AFTER** 

NOTE: THIS PHOTO SIMULATION IS A VISUAL INTERPRETATION OF THE PROPOSED DESIGN. FINAL CONSTRUCTION MAY DIFFER FROM WHAT IS PRESENTED HERE.

## DT WAUKESHA

View from South looking North

**BEFORE** 

**AFTER** 

NOTE: THIS PHOTO SIMULATION IS A VISUAL INTERPRETATION OF THE PROPOSED DESIGN. FINAL CONSTRUCTION MAY DIFFER FROM WHAT IS PRESENTED HERE.

## DT WAUKESHA

View from Southwest looking Northeast