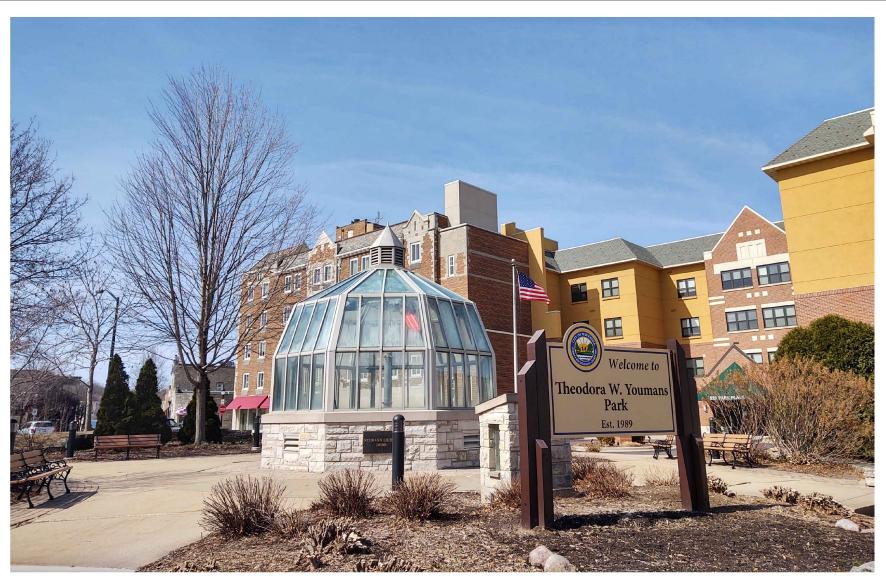

## DT WAUKESHA

View from Southeast looking Northwest

**BEFORE** 

**AFTER** 

NOTE: THIS PHOTO SIMULATION IS A VISUAL INTERPRETATION OF THE PROPOSED DESIGN. FINAL CONSTRUCTION MAY DIFFER FROM WHAT IS PRESENTED HERE.

**BEFORE** 

**AFTER** 

NOTE: THIS PHOTO SIMULATION IS A VISUAL INTERPRETATION OF THE PROPOSED DESIGN. FINAL CONSTRUCTION MAY DIFFER FROM WHAT IS PRESENTED HERE.