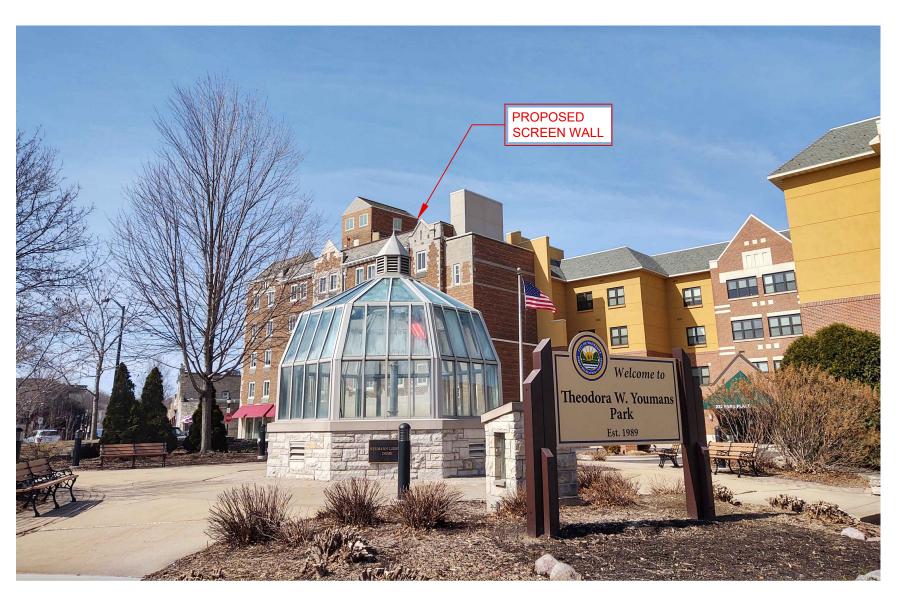

## DT WAUKESHA

View from Southeast looking Northwest

**BEFORE** 

**AFTER** 

NOTE: THIS PHOTO SIMULATION IS A VISUAL INTERPRETATION OF THE PROPOSED DESIGN. FINAL CONSTRUCTION MAY DIFFER FROM WHAT IS PRESENTED HERE.

**BEFORE** 

**AFTER** 

NOTE: THIS PHOTO SIMULATION IS A VISUAL INTERPRETATION OF THE PROPOSED DESIGN. FINAL CONSTRUCTION MAY DIFFER FROM WHAT IS PRESENTED HERE.