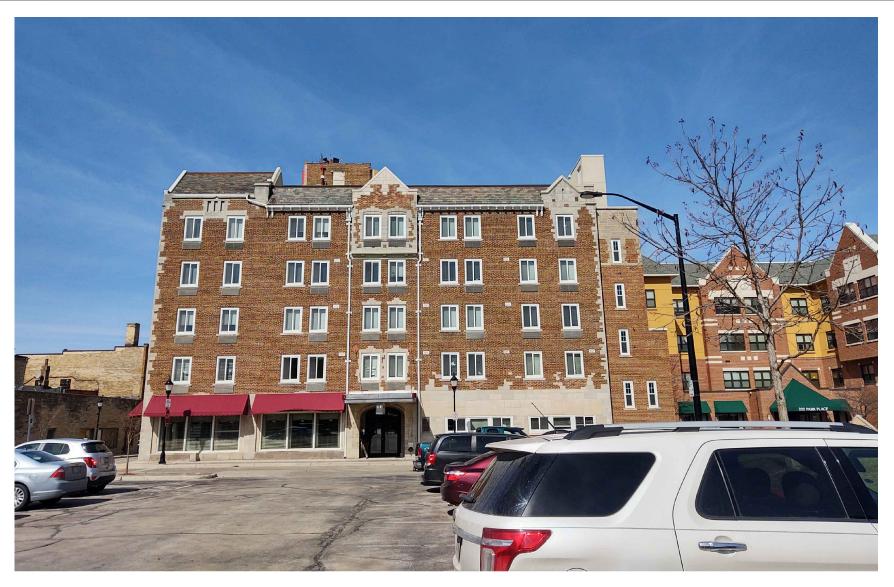

## DT WAUKESHA

View from Southwest looking Northeast

**BEFORE** 

**AFTER** 

NOTE: THIS PHOTO SIMULATION IS A VISUAL INTERPRETATION OF THE PROPOSED DESIGN. FINAL CONSTRUCTION MAY DIFFER FROM WHAT IS PRESENTED HERE.