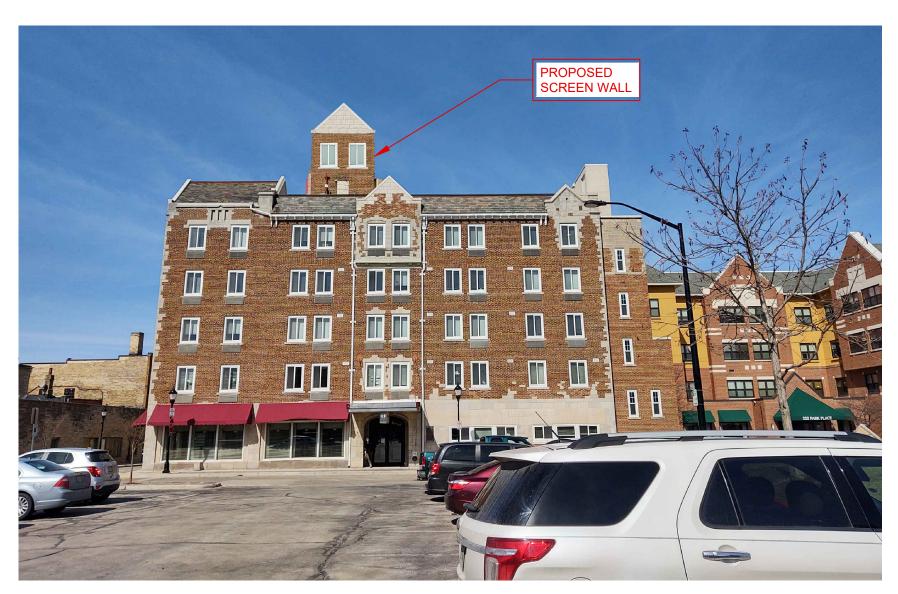

## DT WAUKESHA

View from Southwest looking Northeast

**BEFORE** 

**AFTER** 

NOTE: THIS PHOTO SIMULATION IS A VISUAL INTERPRETATION OF THE PROPOSED DESIGN. FINAL CONSTRUCTION MAY DIFFER FROM WHAT IS PRESENTED HERE.