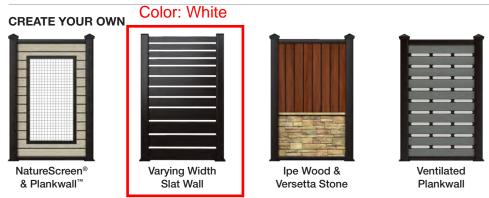

d up to one 10 yard box or slant



DOUBLE Hold up to two 10 yard boxes or slants



SINGLE WALK-IN Hold up to one 10 yard box or slant



MULTIPLE For multiple unit enclosures, please reach out to a CityScapes Representative

# **CUSTOM ENCLOSURES**

Create a custom enclosure to shield outdoor equipment such as generators or transformers. Use it as a partition for condominiums, restaurant patios or courtyards. Have a special request? No problem. Our made-to-order process enables custom shapes and sizes to suit your unique project requirements. Simply contact us for your custom quote.

# PANEL STYLES



Alabaster Almond





Gray





Putty

Red





## PANEL STYLES

#### NATURAL WOOD & STONE INFILL SERIES



For current color availability, please contact your CityScapes® representative.



Our modular system allows an architect or designer to mix a variety of wall styles that create a truly unique, one-of-a-kind, look. Our state-of-the-art manufacturing capabilities allow us to turn your ideas into reality. So think big, we are ready.

### POST OPTIONS

#### POST COLORS

The most common colors are shown below.



Need a custom color? Provide a Sherwin Williams or PMS code and we can color match.

#### POST CAP STYLES







with Lighting

Fitted Cap

#### POST MOUNTING

Choose from 2 mounting options. Our installation guides provide a clearly-defined process from start to finish.



Mount posts into a pre-existing pad using Hilti<sup>™</sup> epoxy anchors. (preferred method)



Directly bury posts into a concrete pad.