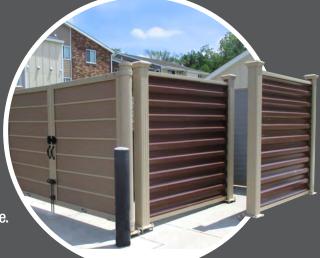

# **CUSTOM ENCLOSURES**

Create a custom enclosure to shield outdoor equipment such as generators or transformers. Use it as a partition for condominiums, restaurant patios or courtyards. Have a special request? No problem. Our made-to-order process enables custom shapes and sizes to suit your unique project requirements. Simply contact us for your custom quote.