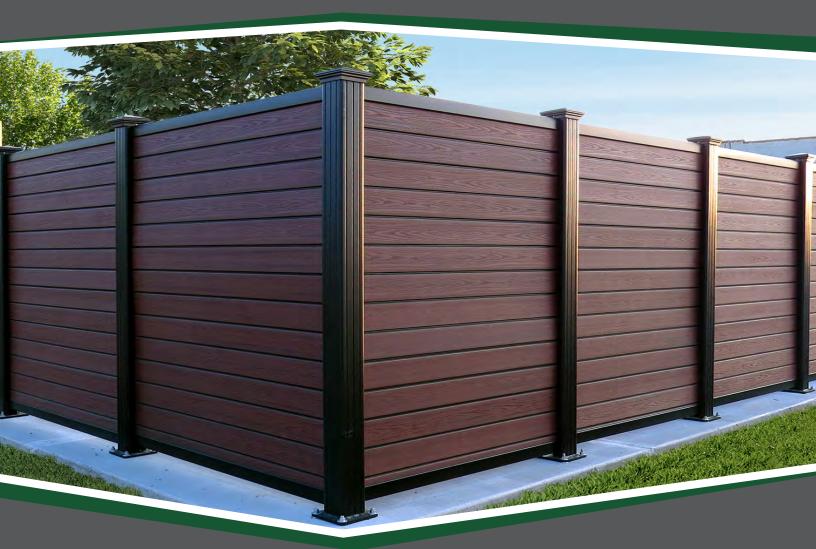

## PLANKWALL<sup>™</sup> SYSTEM

We mount our planks using professional grade aluminum posts and rails to complete the finest modular wall system on the market. A proprietary aluminum stiffener is integrated between each plank, providing an attractive reveal while reinforcing the screen wall structure, eliminating the need for horizontal stringers.

PlankWall<sup>™</sup> is completely maintenance-free and comes with a 20-year fade and stain resistance warranty.