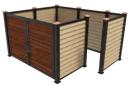

## TYPICAL ENCLOSURE SIZES

SINGLE Hold up to one 10 yard box or slant

DOUBLE Hold up to two 10 yard boxes or slants

SINGLE WALK-IN Hold up to one 10 yard box or slant

MULTIPLE For multiple unit enclosures, please reach out to a CityScapes Representative