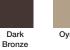

#### POST COLORS

The most common colors are shown below.

Need a custom color? Provide a Sherwin Williams or PMS code and we can color match.