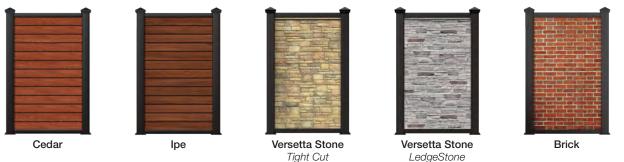

#### NATURAL WOOD & STONE INFILL SERIES

For current color availability, please contact your CityScapes® representative.

Our modular system allows an architect or designer to mix a variety of wall styles that create a truly unique, one-of-a-kind, look. Our state-of-the-art manufacturing capabilities allow us to turn your ideas into reality. So think big, we are ready.