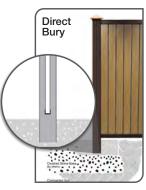

#### POST MOUNTING

Choose from 2 mounting options. Our installation guides provide a clearly-defined process from start to finish.

Mount posts into a pre-existing pad using Hilti<sup>™</sup> epoxy anchors. (preferred method)

Directly bury posts into a concrete pad.