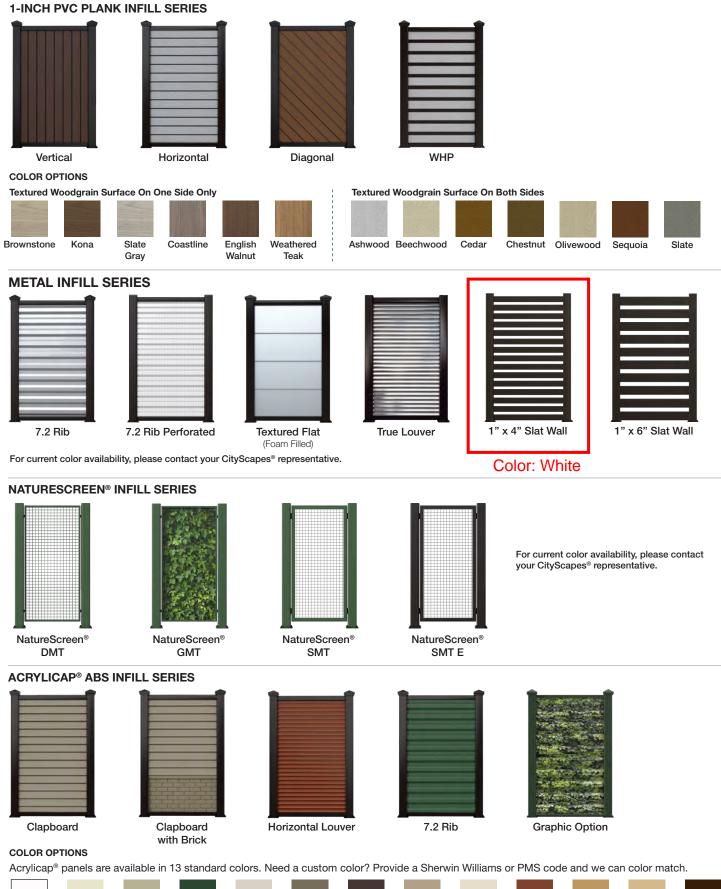

#### NATURAL WOOD & STONE INFILL SERIES

For current color availability, please contact your CityScapes® representative.

Our modular system allows an architect or designer to mix a variety of wall styles that create a truly unique, one-of-a-kind, look. Our state-of-the-art manufacturing capabilities allow us to turn your ideas into reality. So think big, we are ready.