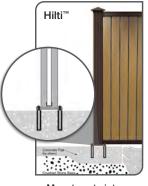

#### POST MOUNTING

Choose from 2 mounting options. Our installation guides provide a clearly-defined process from start to finish.

Mount posts into a pre-existing pad using Hilti<sup>™</sup> epoxy anchors. (preferred method)

Directly bury posts into a concrete pad.