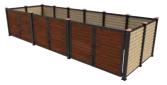

## TYPICAL ENCLOSURE SIZES

SINGLE Hold up to one 10 yard box or slant

DOUBLE Hold up to two 10 yard boxes or slants

SINGLE WALK-IN Hold up to one 10 yard box or slant

MULTIPLE For multiple unit enclosures, please reach out to a CityScapes Representative