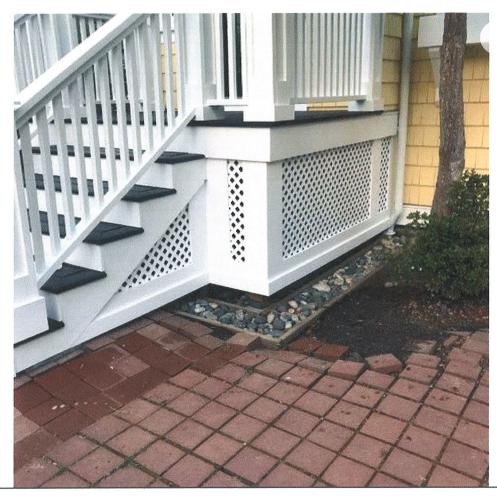

House on Racine at

Dend of mcCall, we'd

I ke our railings to

Look Similar to these

example of new oxon steps (back)

Pinterest

54 Porch lattice ideas | deck skirting, porch lattice, decks and porches

Visit

> 54 Porch lattice ideas | de pinterest.com