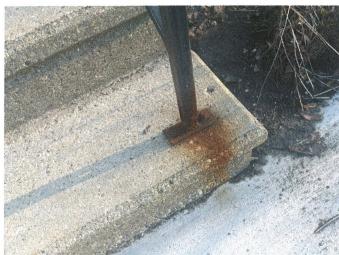

| Roof: Repair or replacement?                                                                                                                                                                                                                                                                        |                                                                                                                                                                                                                                                                                         |  |
|-----------------------------------------------------------------------------------------------------------------------------------------------------------------------------------------------------------------------------------------------------------------------------------------------------|-----------------------------------------------------------------------------------------------------------------------------------------------------------------------------------------------------------------------------------------------------------------------------------------|--|
| Soffits, Fascia, Downspouts                                                                                                                                                                                                                                                                         | Flashing                                                                                                                                                                                                                                                                                |  |
| Eaves, Gutters                                                                                                                                                                                                                                                                                      | Tuckpointing                                                                                                                                                                                                                                                                            |  |
| Shingle type/style/color                                                                                                                                                                                                                                                                            |                                                                                                                                                                                                                                                                                         |  |
| Siding: Repair or replacement?                                                                                                                                                                                                                                                                      | Windows: Repair or replacement?                                                                                                                                                                                                                                                         |  |
| aint Colors, Materials Materials, Other                                                                                                                                                                                                                                                             |                                                                                                                                                                                                                                                                                         |  |
| Shingling and Ornamentation/Stickwork                                                                                                                                                                                                                                                               |                                                                                                                                                                                                                                                                                         |  |
| Other Exterior Repairs:                                                                                                                                                                                                                                                                             | Foundation: Extent of repair                                                                                                                                                                                                                                                            |  |
|                                                                                                                                                                                                                                                                                                     | Tuckpointing                                                                                                                                                                                                                                                                            |  |
| Awnings                                                                                                                                                                                                                                                                                             | Other                                                                                                                                                                                                                                                                                   |  |
| Cresting                                                                                                                                                                                                                                                                                            |                                                                                                                                                                                                                                                                                         |  |
| Doors                                                                                                                                                                                                                                                                                               |                                                                                                                                                                                                                                                                                         |  |
| Porch: Repair or replacement? Recur Replace                                                                                                                                                                                                                                                         | Miscellaneous:                                                                                                                                                                                                                                                                          |  |
| Front or Side, Rear Front Region Replace                                                                                                                                                                                                                                                            | Landscaping                                                                                                                                                                                                                                                                             |  |
| Ornamentation                                                                                                                                                                                                                                                                                       | Fences                                                                                                                                                                                                                                                                                  |  |
| Finials, Other                                                                                                                                                                                                                                                                                      | Paving/Brick Pavers                                                                                                                                                                                                                                                                     |  |
| comething choser to the original alignest withe rest of the notion back to replace the rotting back time to match. Desire mail Looking at log Vinyl to match the House. We'd to compressional are having clifficulty just want the ok so in someone squeeze this in someone squeeze this in someone | A Style of the home and more eighby thook. (See photos). Want some such more eighby thook. (See photos). Want some tenence freellows maitenence materials. The rest of the materials on the this over the summer getting contrators/materials— or can hopefully have a do it ourselves) |  |
| when we proced out just re                                                                                                                                                                                                                                                                          | cling supplies for the front                                                                                                                                                                                                                                                            |  |
|                                                                                                                                                                                                                                                                                                     | to look forego a grant application                                                                                                                                                                                                                                                      |  |
|                                                                                                                                                                                                                                                                                                     | grour own timing we are                                                                                                                                                                                                                                                                 |  |
| tine with that.                                                                                                                                                                                                                                                                                     |                                                                                                                                                                                                                                                                                         |  |

e hemaining rosted loose

Cront

from here, in grosse of

Epach

back

Lattice Cells

Current cr Simonsteps

House on Racine at