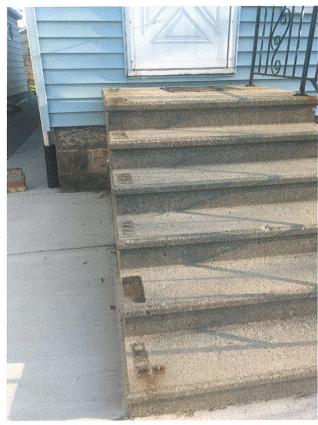

| Roof: Repair or replacement?                                                                                                                                                                                                                                                                        |                                                                                                                                                                                                                                                                                         |  |
|-----------------------------------------------------------------------------------------------------------------------------------------------------------------------------------------------------------------------------------------------------------------------------------------------------|-----------------------------------------------------------------------------------------------------------------------------------------------------------------------------------------------------------------------------------------------------------------------------------------|--|
| Soffits, Fascia, Downspouts                                                                                                                                                                                                                                                                         | Flashing                                                                                                                                                                                                                                                                                |  |
| Eaves, Gutters                                                                                                                                                                                                                                                                                      | Tuckpointing                                                                                                                                                                                                                                                                            |  |
| Shingle type/style/color                                                                                                                                                                                                                                                                            |                                                                                                                                                                                                                                                                                         |  |
| Siding: Repair or replacement?                                                                                                                                                                                                                                                                      | Windows: Repair or replacement?                                                                                                                                                                                                                                                         |  |
| aint Colors, Materials Materials, Other                                                                                                                                                                                                                                                             |                                                                                                                                                                                                                                                                                         |  |
| Shingling and Ornamentation/Stickwork                                                                                                                                                                                                                                                               |                                                                                                                                                                                                                                                                                         |  |
| Other Exterior Repairs:                                                                                                                                                                                                                                                                             | Foundation: Extent of repair                                                                                                                                                                                                                                                            |  |
|                                                                                                                                                                                                                                                                                                     | Tuckpointing                                                                                                                                                                                                                                                                            |  |
| Awnings                                                                                                                                                                                                                                                                                             | Other                                                                                                                                                                                                                                                                                   |  |
| Cresting                                                                                                                                                                                                                                                                                            |                                                                                                                                                                                                                                                                                         |  |
| Doors                                                                                                                                                                                                                                                                                               |                                                                                                                                                                                                                                                                                         |  |
| Porch: Repair or replacement? Recur Replace                                                                                                                                                                                                                                                         | Miscellaneous:                                                                                                                                                                                                                                                                          |  |
| Front or Side, Rear Front Region Replace                                                                                                                                                                                                                                                            | Landscaping                                                                                                                                                                                                                                                                             |  |
| Ornamentation                                                                                                                                                                                                                                                                                       | Fences                                                                                                                                                                                                                                                                                  |  |
| Finials, Other                                                                                                                                                                                                                                                                                      | Paving/Brick Pavers                                                                                                                                                                                                                                                                     |  |
| comething choser to the original alignest withe rest of the notion back to replace the rotting back time to match. Desire mail Looking at log Vinyl to match the House. We'd to compressional are having clifficulty just want the ok so in someone squeeze this in someone squeeze this in someone | A Style of the home and more eighby thook. (See photos). Want some such more eighby thook. (See photos). Want some tenence freellows maitenence materials. The rest of the materials on the this over the summer getting contrators/materials— or can hopefully have a do it ourselves) |  |
| when we proced out just re                                                                                                                                                                                                                                                                          | cling supplies for the front                                                                                                                                                                                                                                                            |  |
|                                                                                                                                                                                                                                                                                                     | to look forego a grant application                                                                                                                                                                                                                                                      |  |
|                                                                                                                                                                                                                                                                                                     | grour own timing we are                                                                                                                                                                                                                                                                 |  |
| tine with that.                                                                                                                                                                                                                                                                                     |                                                                                                                                                                                                                                                                                         |  |

e hemaining rosted loose

Cront

from here, in grosse of

Epach

back

Lattice Cells

Current cr Simonsteps

House on Racine at