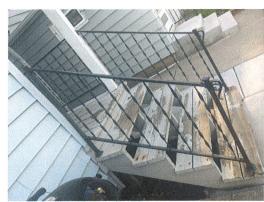

House on Racine at

Dend of mcCall, we'd

I ke our railings to

Look Similar to these

example of new oxon steps (back)

Pinterest

54 Porch lattice ideas | deck skirting, porch lattice, decks and porches

Visit