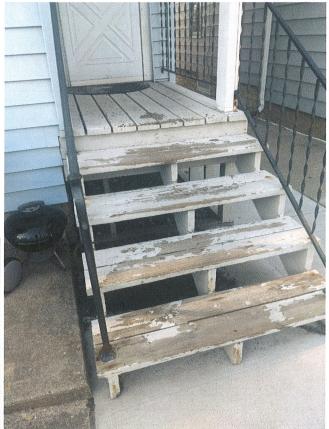

| Roof: Repair or replacement?                                                                                                                                                                                                                                                                        |                                                                                                                                                                                                                                                                                         |  |
|-----------------------------------------------------------------------------------------------------------------------------------------------------------------------------------------------------------------------------------------------------------------------------------------------------|-----------------------------------------------------------------------------------------------------------------------------------------------------------------------------------------------------------------------------------------------------------------------------------------|--|
| Soffits, Fascia, Downspouts                                                                                                                                                                                                                                                                         | Flashing                                                                                                                                                                                                                                                                                |  |
| Eaves, Gutters                                                                                                                                                                                                                                                                                      | Tuckpointing                                                                                                                                                                                                                                                                            |  |
| Shingle type/style/color                                                                                                                                                                                                                                                                            |                                                                                                                                                                                                                                                                                         |  |
| Siding: Repair or replacement?                                                                                                                                                                                                                                                                      | Windows: Repair or replacement?                                                                                                                                                                                                                                                         |  |
| aint Colors, Materials Materials, Other                                                                                                                                                                                                                                                             |                                                                                                                                                                                                                                                                                         |  |
| Shingling and Ornamentation/Stickwork                                                                                                                                                                                                                                                               |                                                                                                                                                                                                                                                                                         |  |
| Other Exterior Repairs:                                                                                                                                                                                                                                                                             | Foundation: Extent of repair                                                                                                                                                                                                                                                            |  |
|                                                                                                                                                                                                                                                                                                     | Tuckpointing                                                                                                                                                                                                                                                                            |  |
| Awnings                                                                                                                                                                                                                                                                                             | Other                                                                                                                                                                                                                                                                                   |  |
| Cresting                                                                                                                                                                                                                                                                                            |                                                                                                                                                                                                                                                                                         |  |
| Doors                                                                                                                                                                                                                                                                                               |                                                                                                                                                                                                                                                                                         |  |
| Porch: Repair or replacement? Recur Replace                                                                                                                                                                                                                                                         | Miscellaneous:                                                                                                                                                                                                                                                                          |  |
| Front or Side, Rear Front Region Replace                                                                                                                                                                                                                                                            | Landscaping                                                                                                                                                                                                                                                                             |  |
| Ornamentation                                                                                                                                                                                                                                                                                       | Fences                                                                                                                                                                                                                                                                                  |  |
| Finials, Other                                                                                                                                                                                                                                                                                      | Paving/Brick Pavers                                                                                                                                                                                                                                                                     |  |
| comething choser to the original alignest withe rest of the notion back to replace the rotting back time to match. Desire mail Looking at log Vinyl to match the House. We'd to compressional are having clifficulty just want the ok so in someone squeeze this in someone squeeze this in someone | A Style of the home and more eighby thook. (See photos). Want some such more eighby thook. (See photos). Want some tenence freellows maitenence materials. The rest of the materials on the this over the summer getting contrators/materials— or can hopefully have a do it ourselves) |  |
| when we proced out just re                                                                                                                                                                                                                                                                          | cling supplies for the front                                                                                                                                                                                                                                                            |  |
|                                                                                                                                                                                                                                                                                                     | to look forego a grant application                                                                                                                                                                                                                                                      |  |
|                                                                                                                                                                                                                                                                                                     | grour own timing we are                                                                                                                                                                                                                                                                 |  |
| tine with that.                                                                                                                                                                                                                                                                                     |                                                                                                                                                                                                                                                                                         |  |