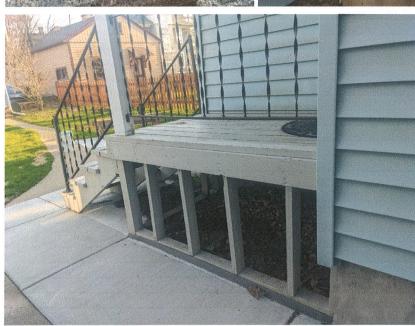

e hemaining rosted loose

Cront

from here, in grosse of

Epach

back

Lattice Cells

Current cr Simonsteps

House on Racine at

House on Racine at

Dend of mcCall, we'd

I ke our railings to

Look Similar to these

example of new oxon steps (back)

Pinterest

54 Porch lattice ideas | deck skirting, porch lattice, decks and porches

Visit