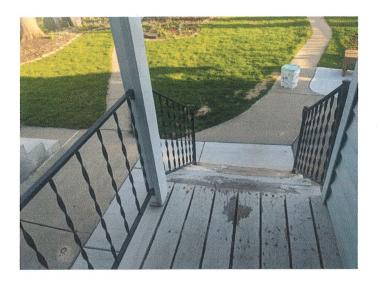

e hemaining rosted loose

Cront

from here, in grosse of

Epach

back

Lattice Cells

Current cr Simonsteps

House on Racine at

House on Racine at

Dend of mcCall, we'd

I ke our railings to

Look Similar to these

example of new oxon steps (back)

Pinterest

54 Porch lattice ideas | deck skirting, porch lattice, decks and porches

Visit