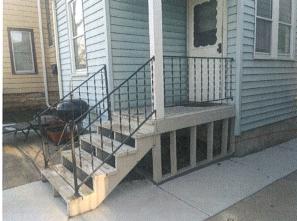

| Roof: Repair or replacement?                                                                                                                                                                                                                                                                        |                                                                                                                                                                                                                                                                                         |  |
|-----------------------------------------------------------------------------------------------------------------------------------------------------------------------------------------------------------------------------------------------------------------------------------------------------|-----------------------------------------------------------------------------------------------------------------------------------------------------------------------------------------------------------------------------------------------------------------------------------------|--|
| Soffits, Fascia, Downspouts                                                                                                                                                                                                                                                                         | Flashing                                                                                                                                                                                                                                                                                |  |
| Eaves, Gutters                                                                                                                                                                                                                                                                                      | Tuckpointing                                                                                                                                                                                                                                                                            |  |
| Shingle type/style/color                                                                                                                                                                                                                                                                            |                                                                                                                                                                                                                                                                                         |  |
| Siding: Repair or replacement?                                                                                                                                                                                                                                                                      | Windows: Repair or replacement?                                                                                                                                                                                                                                                         |  |
| aint Colors, Materials Materials, Other                                                                                                                                                                                                                                                             |                                                                                                                                                                                                                                                                                         |  |
| Shingling and Ornamentation/Stickwork                                                                                                                                                                                                                                                               |                                                                                                                                                                                                                                                                                         |  |
| Other Exterior Repairs:                                                                                                                                                                                                                                                                             | Foundation: Extent of repair                                                                                                                                                                                                                                                            |  |
|                                                                                                                                                                                                                                                                                                     | Tuckpointing                                                                                                                                                                                                                                                                            |  |
| Awnings                                                                                                                                                                                                                                                                                             | Other                                                                                                                                                                                                                                                                                   |  |
| Cresting                                                                                                                                                                                                                                                                                            |                                                                                                                                                                                                                                                                                         |  |
| Doors                                                                                                                                                                                                                                                                                               |                                                                                                                                                                                                                                                                                         |  |
| Porch: Repair or replacement? Recur Replace                                                                                                                                                                                                                                                         | Miscellaneous:                                                                                                                                                                                                                                                                          |  |
| Front or Side, Rear Front Region Replace                                                                                                                                                                                                                                                            | Landscaping                                                                                                                                                                                                                                                                             |  |
| Ornamentation                                                                                                                                                                                                                                                                                       | Fences                                                                                                                                                                                                                                                                                  |  |
| Finials, Other                                                                                                                                                                                                                                                                                      | Paving/Brick Pavers                                                                                                                                                                                                                                                                     |  |
| comething choser to the original alignest withe rest of the notion back to replace the rotting back time to match. Desire mail Looking at log Vinyl to match the House. We'd to compressional are having clifficulty just want the ok so in someone squeeze this in someone squeeze this in someone | A Style of the home and more eighby thook. (See photos). Want some such more eighby thook. (See photos). Want some tenence freellows maitenence materials. The rest of the materials on the this over the summer getting contrators/materials— or can hopefully have a do it ourselves) |  |
| when we proced out just re                                                                                                                                                                                                                                                                          | cling supplies for the front                                                                                                                                                                                                                                                            |  |
|                                                                                                                                                                                                                                                                                                     | to look forego a grant application                                                                                                                                                                                                                                                      |  |
|                                                                                                                                                                                                                                                                                                     | grour own timing we are                                                                                                                                                                                                                                                                 |  |
| tine with that.                                                                                                                                                                                                                                                                                     |                                                                                                                                                                                                                                                                                         |  |

e hemaining rosted loose

Cront

from here, in grosse of

Epach

back

Lattice Cells

Current cr Simonsteps

House on Racine at