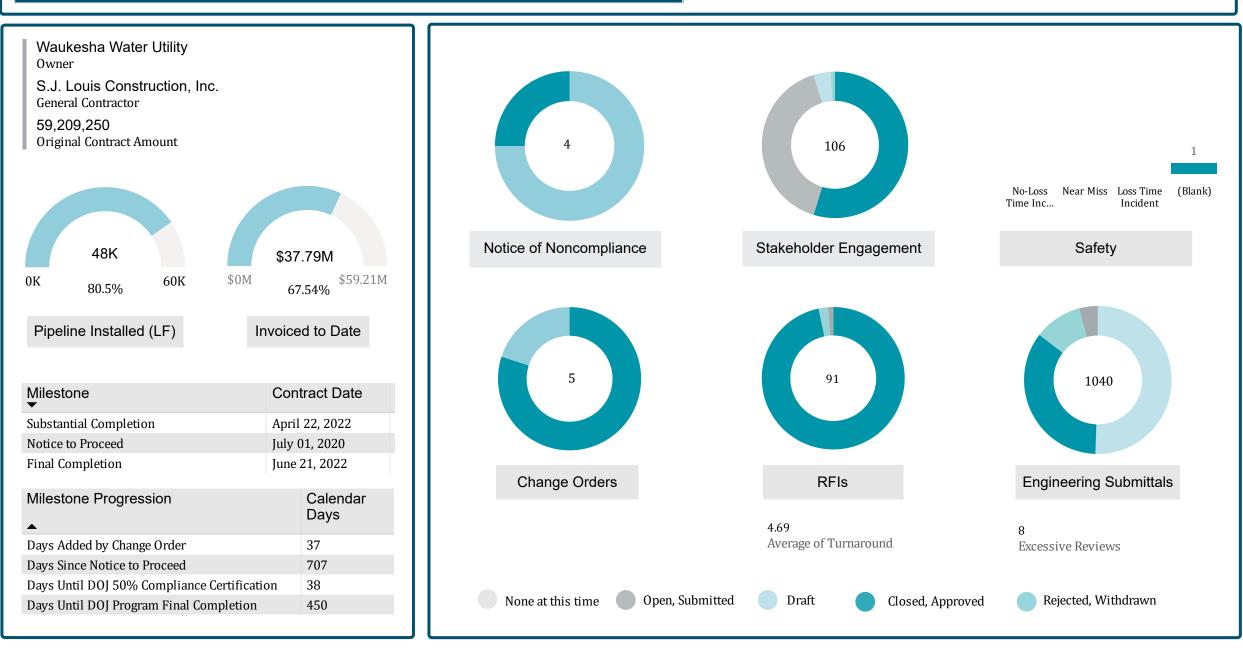

#### CP2B - Return Flow Pipeline, BPS Discharge Pipeline, and Water Supply Pipeline $\checkmark$

CP2B - Return Flow Pipeline, BPS Discharge Pipeline, and Water Supply Pipeline

CP5 - Return Flow Pipeline