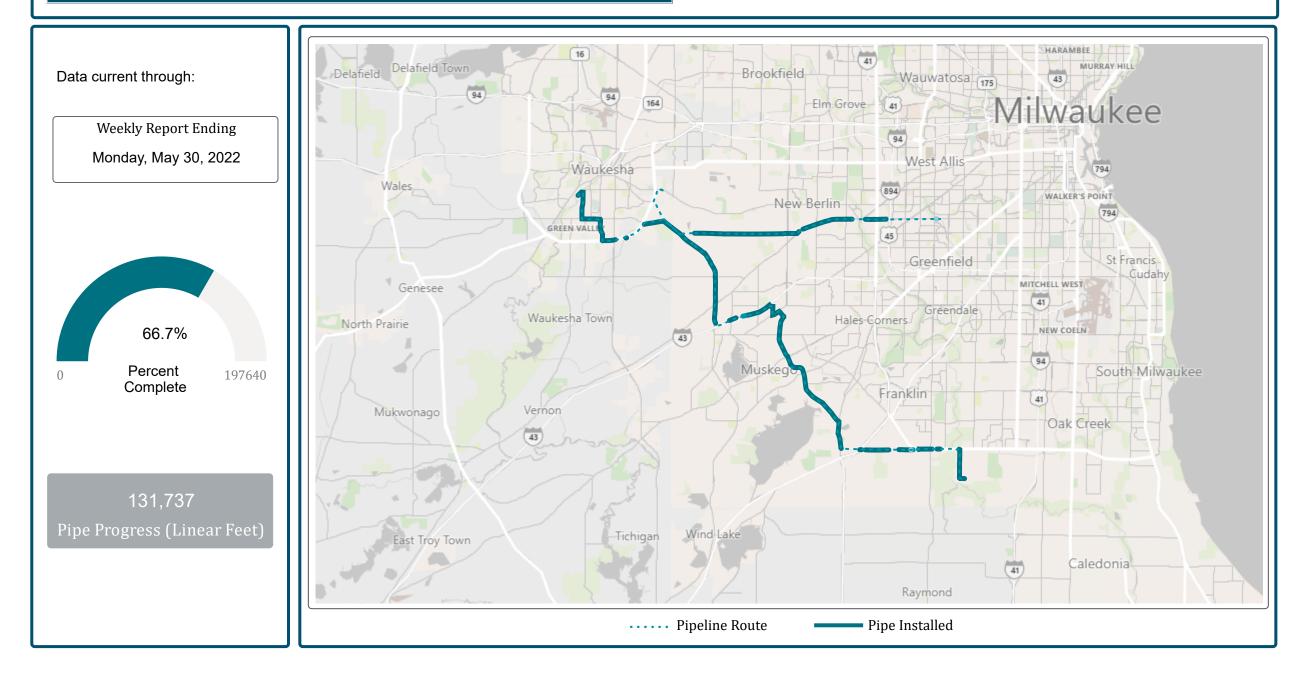

#### CP2A - Water Supply Pipeline Section I, II and III Station Suction Pipelines