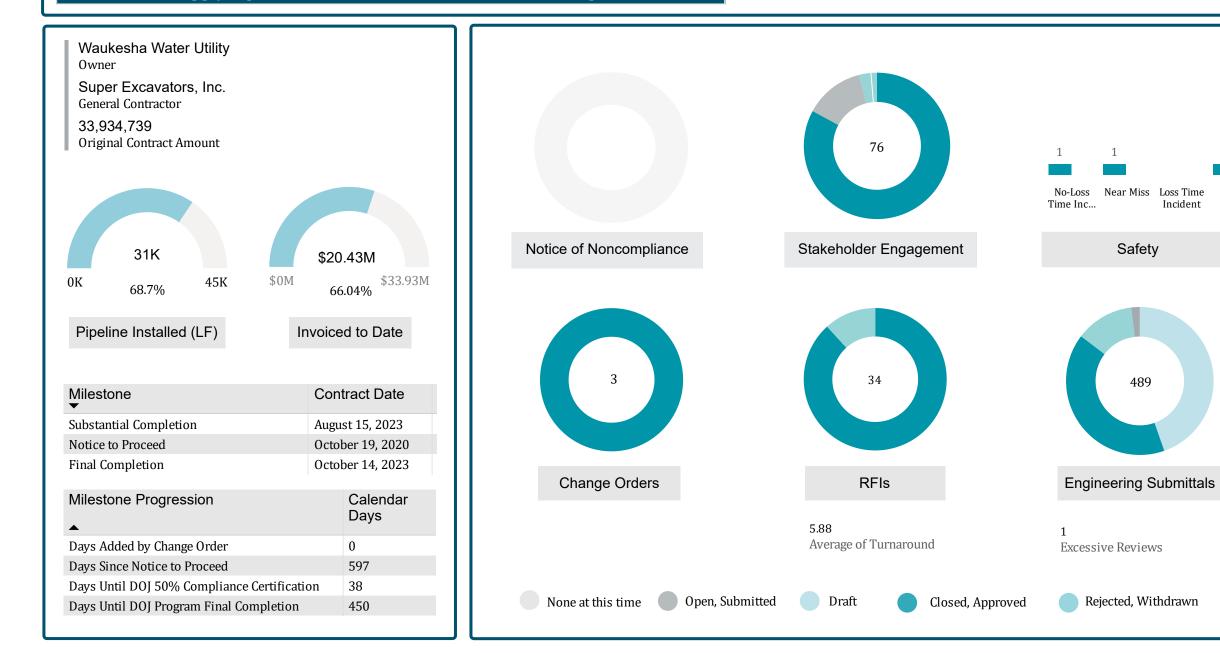

# CP2A - Water Supply Pipeline Section I, II and III Station Suction Pipelines

1

Near Miss

Safety

489

Loss Time

Incident

1 1

#### CP2A - Water Supply Pipeline Section I, II and III Station Suction Pipelines