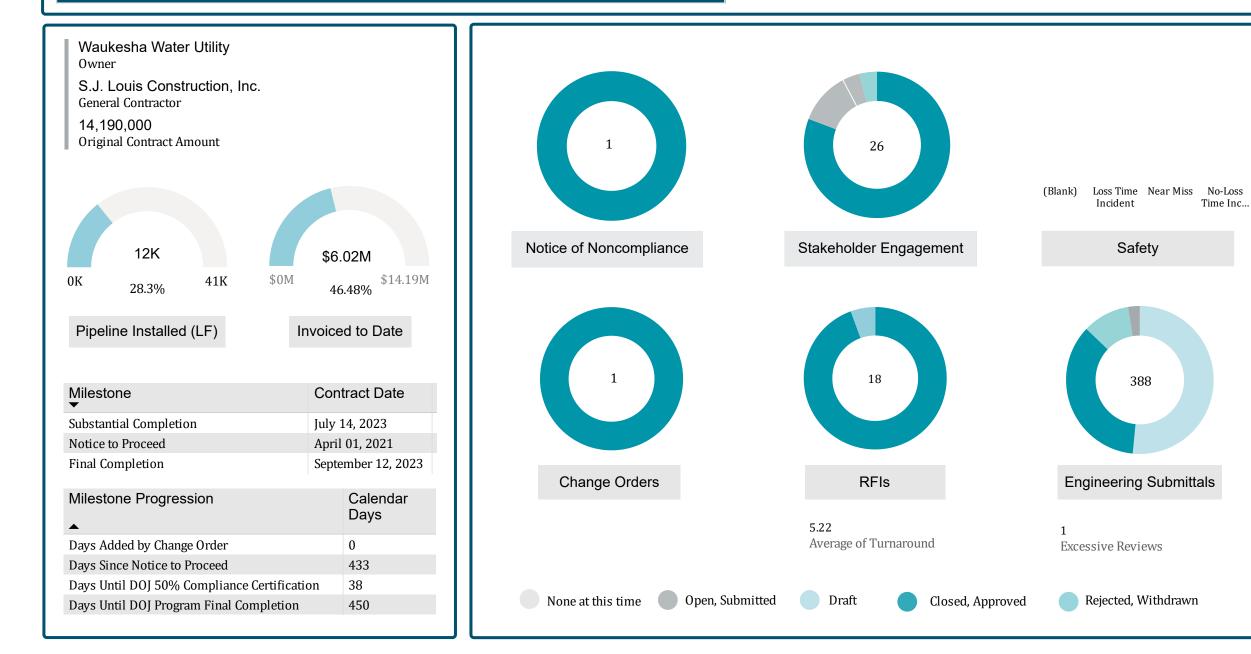

#### CP2B - Return Flow Pipeline, BPS Discharge Pipeline, and Water Supply Pipeline $\checkmark$

CP2B - Return Flow Pipeline, BPS Discharge Pipeline, and Water Supply Pipeline

CP5 - Return Flow Pipeline