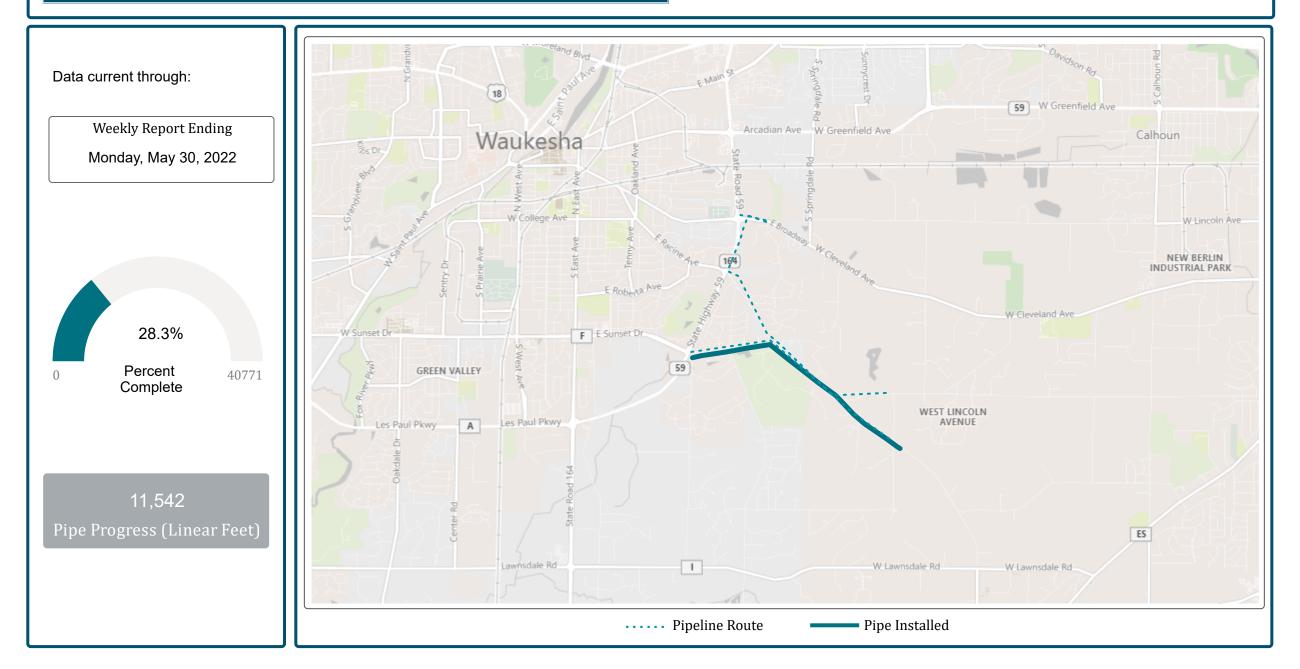

#### CP2A - Water Supply Pipeline Section I, II and III Station Suction Pipelines