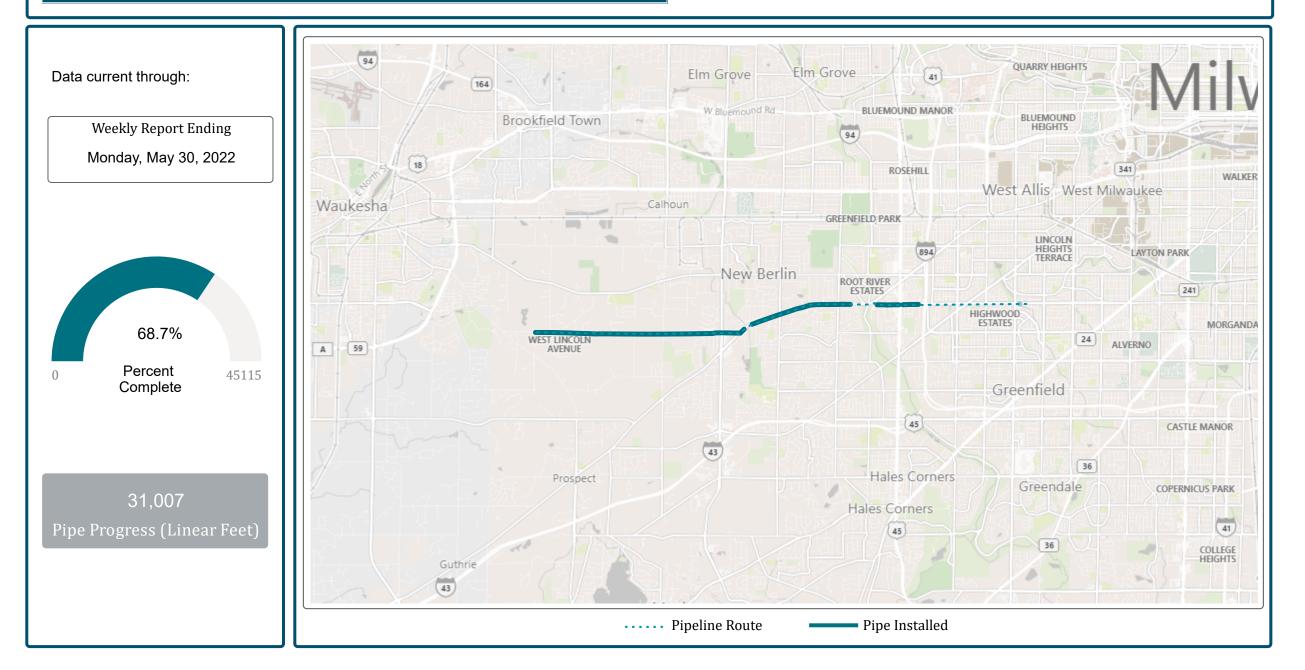

#### CP2B - Return Flow Pipeline, BPS Discharge Pipeline, and Water Supply Pipeline $\checkmark$

CP2B - Return Flow Pipeline, BPS Discharge Pipeline, and Water Supply Pipeline

CP5 - Return Flow Pipeline