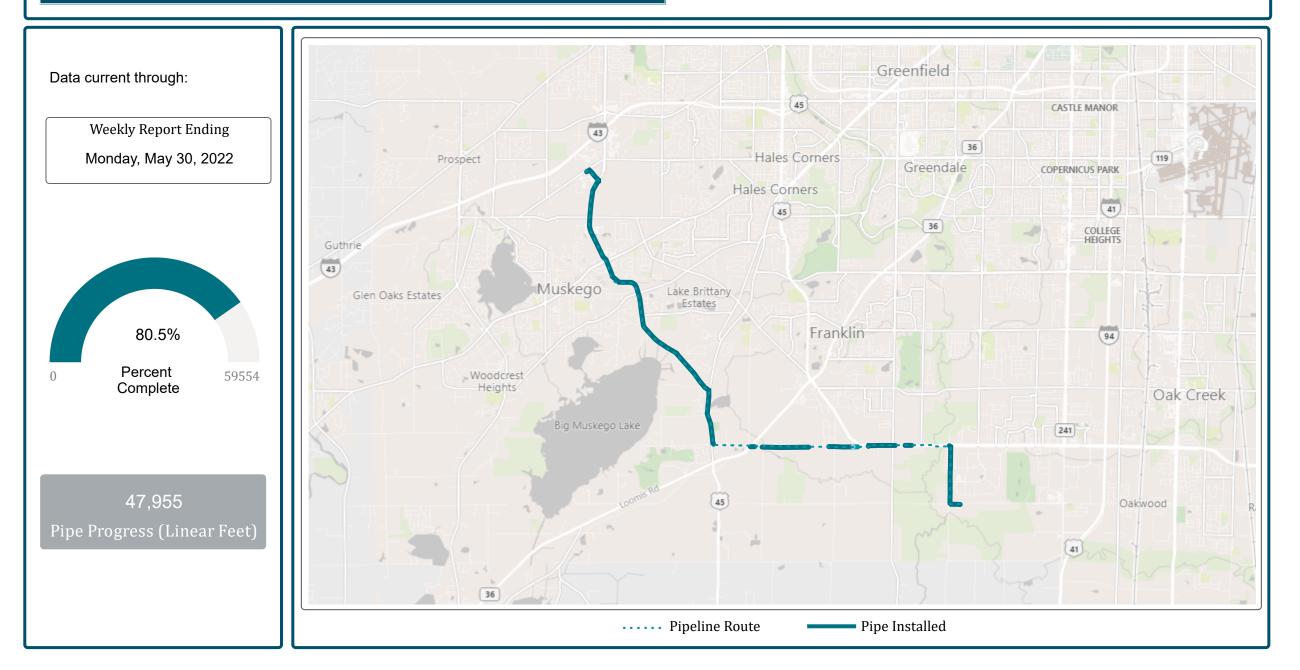

# CP2A - Water Supply Pipeline Section I, II and III Station Suction Pipelines

1

Near Miss

Safety

489

Loss Time

Incident

1 1