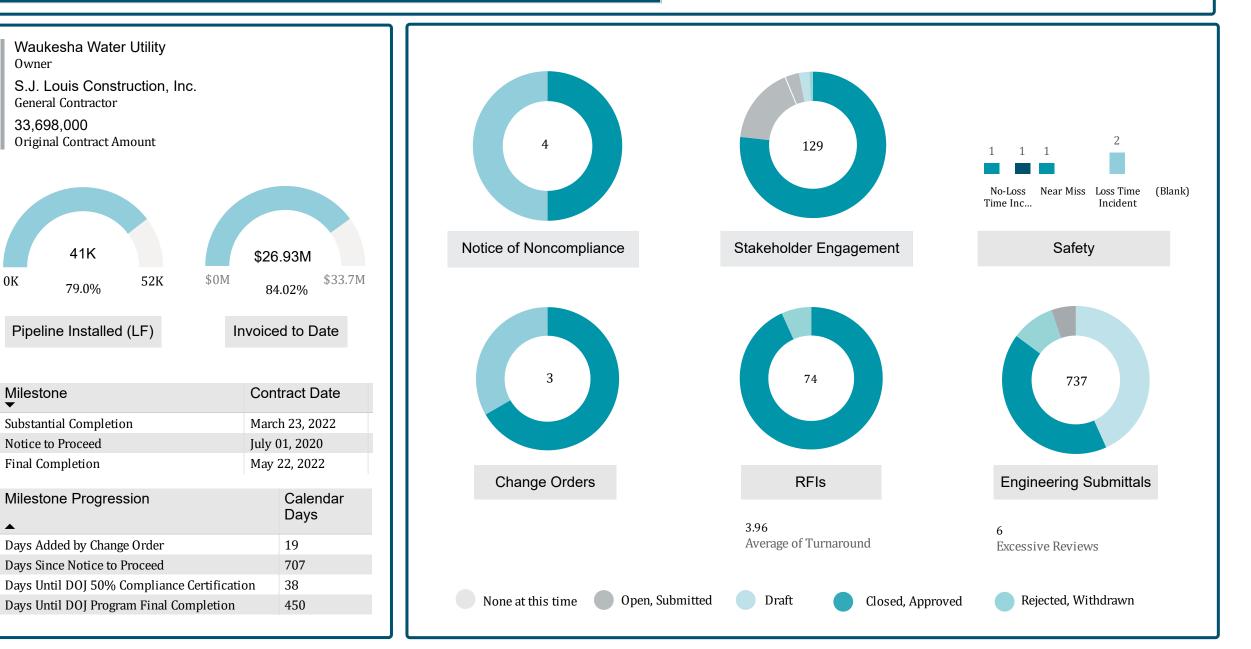

#### CP2A - Water Supply Pipeline Section I, II and III Station Suction Pipelines