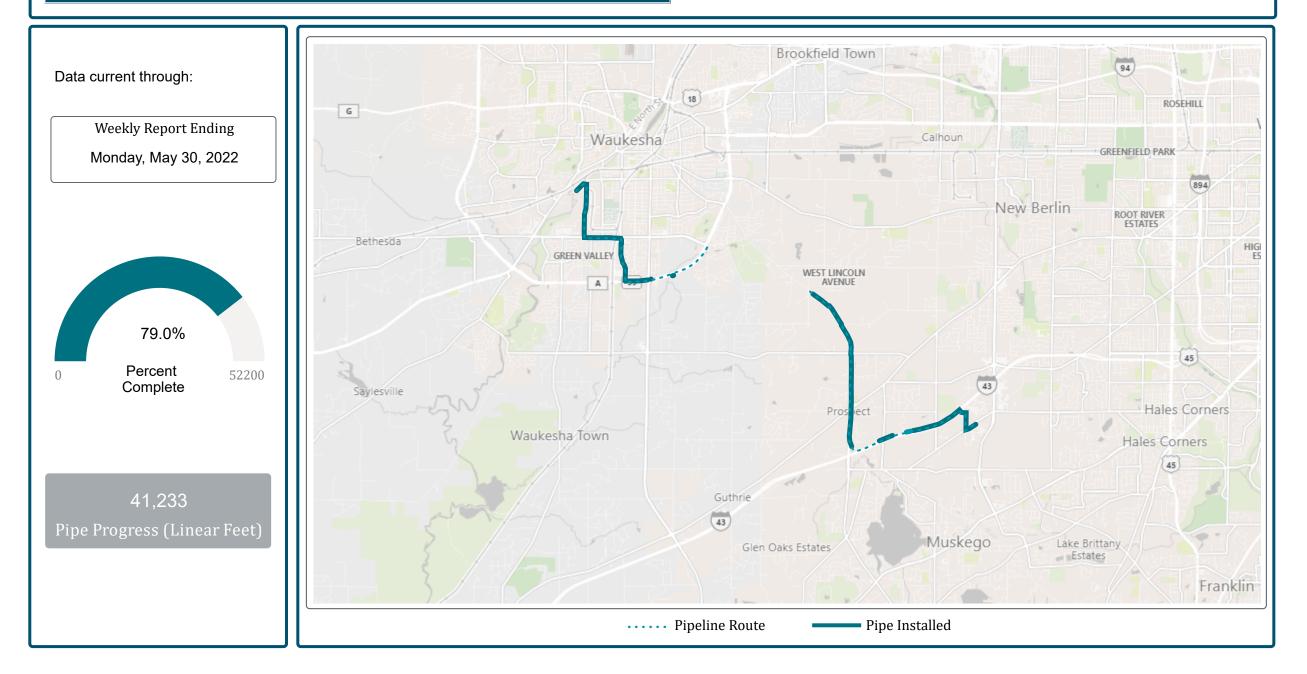

#### CP2B - Return Flow Pipeline, BPS Discharge Pipeline, and Water Supply Pipeline $\checkmark$

CP2B - Return Flow Pipeline, BPS Discharge Pipeline, and Water Supply Pipeline

CP5 - Return Flow Pipeline