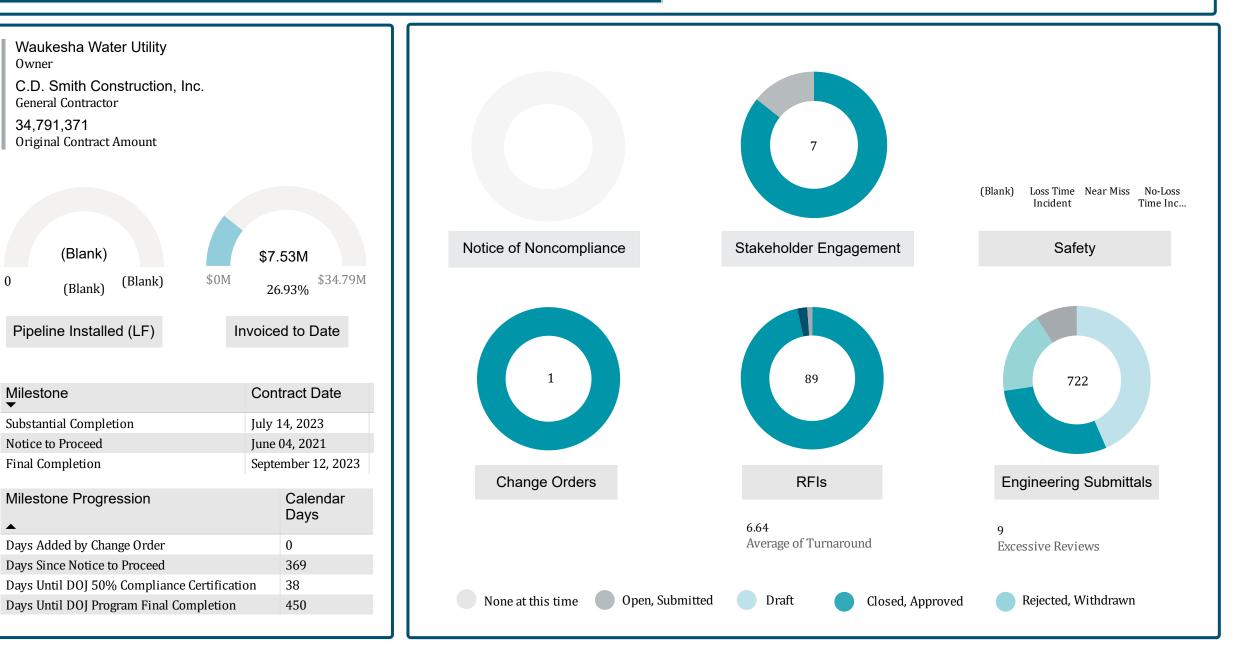

# CP2A - Water Supply Pipeline Section I, II and III Station Suction Pipelines

1

Near Miss

Safety

489

Loss Time

Incident

1 1