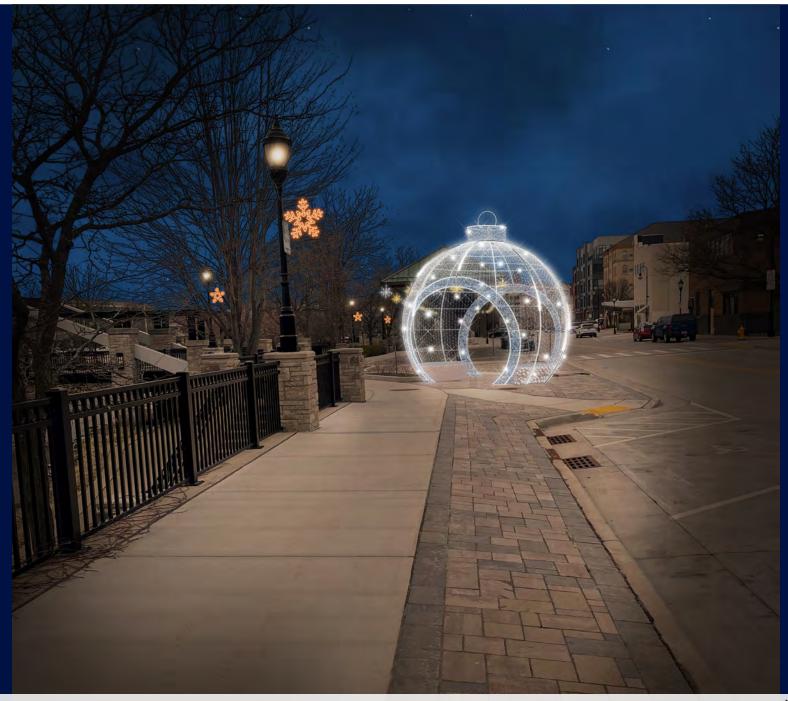

## WAUKESHA, WI 2022 HOLIDAY LIGHTING

Gazebo

Love Bridge

**Bus Depot Walkway** 

**Bus Depot** 

**Bryant Bridge** 

Freidman Alley

**Alley Projectors** 

**Pole Decor** 

| Part #    | Product                      | Dimensions                        | Quantity | Purchase Price<br>Per Item | Purchase<br>x Qty | Lease      | Lease x Qty |
|-----------|------------------------------|-----------------------------------|----------|----------------------------|-------------------|------------|-------------|
| Gazebo    |                              |                                   |          |                            |                   |            |             |
|           | Meteors - pure white         | 28 inch                           | 20       | \$125.00                   | \$2,500.00        | -          | -           |
|           | Icicle Lights - pure         | 135 feet                          | 135      | \$1.80                     | \$243.00          | -          | -           |
| Love Br   | idge                         |                                   |          |                            |                   |            |             |
|           | Twinkly Swag Curtain Ceiling | Bridge is 80' long x 12' wide     |          | -                          | -                 | \$4850.00  | \$4,850.00  |
|           | Icicle Lights - pure         | 80 feet                           | 160      | \$1.80                     | \$288.00          | -          | -           |
| Bus Dep   | oot Walkway                  |                                   |          |                            |                   |            |             |
| 203184    | Pure Sit in Ornament         | H 14.76ft x W 14.76ft x D 13.28ft | 1        | -                          | -                 | \$9,362.40 | \$9,362.40  |
| Bus Dep   | oot                          |                                   |          |                            |                   |            |             |
|           | Meteors - yellow, pure       | 28 inch                           | 40       | \$125.00                   | \$5,000.00        | -          | -           |
| Bryant E  | Bridge                       |                                   |          |                            |                   |            |             |
| sp13843   | Pole Decor Overhead Tess     | H 3.28ft x W 16.4ft               | 6        | -                          | -                 | \$600.21   | \$3,601.29  |
|           | Icicle Lights - pure         | 45'                               | 90       | \$1.80                     | \$162.00          | -          | -           |
| Freidma   | nn Alley                     |                                   |          |                            |                   |            |             |
| 203860    | Twinkly Waterfalls           | H 9.84ft x W 3.93ft               | 2        | -                          | -                 | \$500.00   | \$1,000.00  |
| Alley Pro | ojectors                     |                                   |          |                            |                   |            |             |
|           | Projectors                   |                                   | 8        | \$975.00                   | \$7,800.00        | -          | -           |
| Pole De   | cor                          |                                   |          |                            |                   |            |             |
| sp0013    | Warm Snowflake Pole Decor    | H 1.64ft x W 1.64ft               | 21       | \$474.01                   | \$9,954.25        | -          | -           |
| TOTAL     |                              |                                   |          |                            | \$27,547.25       |            | \$18,813.69 |