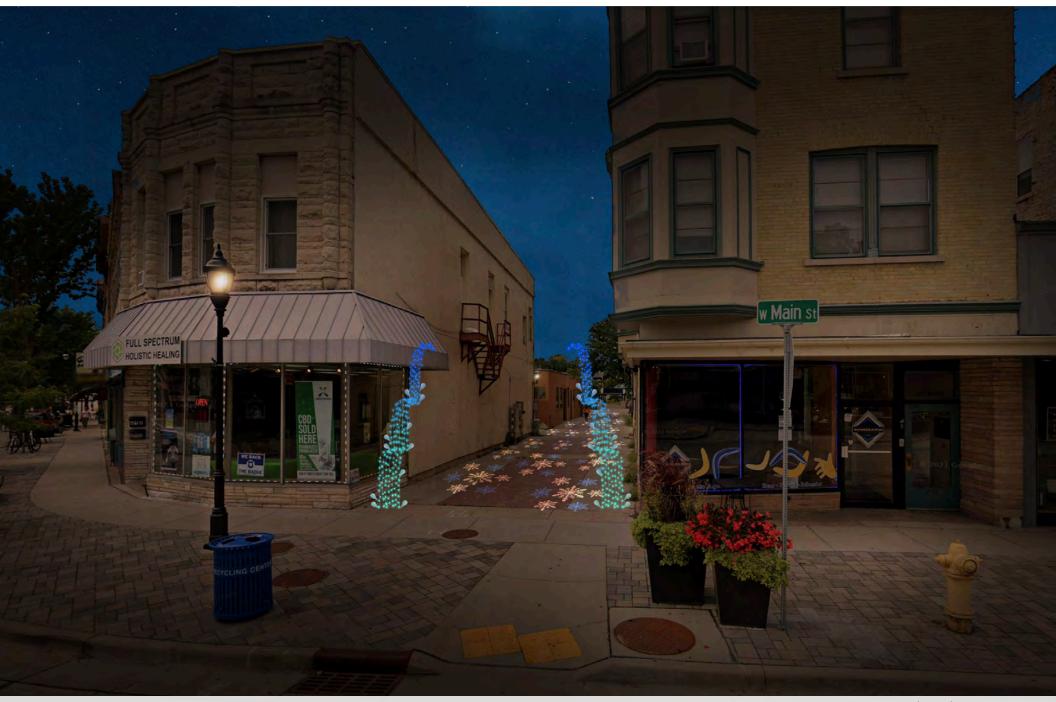

## WAUKESHA, WI 2022 HOLIDAY LIGHTING

Gazebo

Love Bridge

**Bus Depot Walkway** 

**Bus Depot** 

**Bryant Bridge** 

Freidman Alley

**Alley Projectors** 

**Pole Decor** 

| Part #    | Product                      | Dimensions                        | Quantity | Purchase Price<br>Per Item | Purchase<br>x Qty | Lease      | Lease x Qty |
|-----------|------------------------------|-----------------------------------|----------|----------------------------|-------------------|------------|-------------|
| Gazebo    |                              |                                   |          |                            |                   |            |             |
|           | Meteors - pure white         | 28 inch                           | 20       | \$125.00                   | \$2,500.00        | -          | -           |
|           | Icicle Lights - pure         | 135 feet                          | 135      | \$1.80                     | \$243.00          | -          | -           |
| Love Br   | idge                         |                                   |          |                            |                   |            |             |
|           | Twinkly Swag Curtain Ceiling | Bridge is 80' long x 12' wide     |          | -                          | -                 | \$4850.00  | \$4,850.00  |
|           | Icicle Lights - pure         | 80 feet                           | 160      | \$1.80                     | \$288.00          | -          | -           |
| Bus Dep   | oot Walkway                  |                                   |          |                            |                   |            |             |
| 203184    | Pure Sit in Ornament         | H 14.76ft x W 14.76ft x D 13.28ft | 1        | -                          | -                 | \$9,362.40 | \$9,362.40  |
| Bus Dep   | oot                          |                                   |          |                            |                   |            |             |
|           | Meteors - yellow, pure       | 28 inch                           | 40       | \$125.00                   | \$5,000.00        | -          | -           |
| Bryant E  | Bridge                       |                                   |          |                            |                   |            |             |
| sp13843   | Pole Decor Overhead Tess     | H 3.28ft x W 16.4ft               | 6        | -                          | -                 | \$600.21   | \$3,601.29  |
|           | Icicle Lights - pure         | 45'                               | 90       | \$1.80                     | \$162.00          | -          | -           |
| Freidma   | nn Alley                     |                                   |          |                            |                   |            |             |
| 203860    | Twinkly Waterfalls           | H 9.84ft x W 3.93ft               | 2        | -                          | -                 | \$500.00   | \$1,000.00  |
| Alley Pro | ojectors                     |                                   |          |                            |                   |            |             |
|           | Projectors                   |                                   | 8        | \$975.00                   | \$7,800.00        | -          | -           |
| Pole De   | cor                          |                                   |          |                            |                   |            |             |
| sp0013    | Warm Snowflake Pole Decor    | H 1.64ft x W 1.64ft               | 21       | \$474.01                   | \$9,954.25        | -          | -           |
| TOTAL     |                              |                                   |          |                            | \$27,547.25       |            | \$18,813.69 |