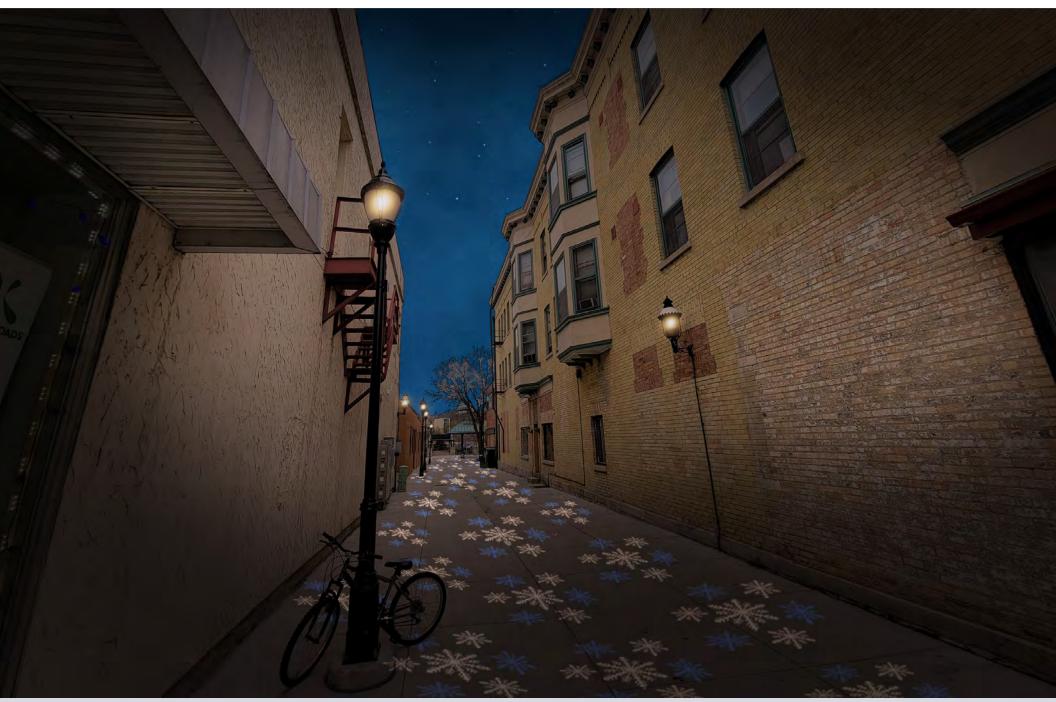

## WAUKESHA, WI 2022 HOLIDAY LIGHTING

Gazebo

Love Bridge

**Bus Depot Walkway** 

**Bus Depot** 

**Bryant Bridge** 

Freidman Alley

**Alley Projectors** 

**Pole Decor** 

| Part #    | Product                      | Dimensions                        | Quantity | Purchase Price<br>Per Item | Purchase<br>x Qty | Lease      | Lease x Qty |
|-----------|------------------------------|-----------------------------------|----------|----------------------------|-------------------|------------|-------------|
| Gazebo    |                              |                                   |          |                            |                   |            |             |
|           | Meteors - pure white         | 28 inch                           | 20       | \$125.00                   | \$2,500.00        | -          | -           |
|           | Icicle Lights - pure         | 135 feet                          | 135      | \$1.80                     | \$243.00          | -          | -           |
| Love Br   | idge                         |                                   |          |                            |                   |            |             |
|           | Twinkly Swag Curtain Ceiling | Bridge is 80' long x 12' wide     |          | -                          | -                 | \$4850.00  | \$4,850.00  |
|           | Icicle Lights - pure         | 80 feet                           | 160      | \$1.80                     | \$288.00          | -          | -           |
| Bus Dep   | oot Walkway                  |                                   |          |                            |                   |            |             |
| 203184    | Pure Sit in Ornament         | H 14.76ft x W 14.76ft x D 13.28ft | 1        | -                          | -                 | \$9,362.40 | \$9,362.40  |
| Bus Dep   | oot                          |                                   |          |                            |                   |            |             |
|           | Meteors - yellow, pure       | 28 inch                           | 40       | \$125.00                   | \$5,000.00        | -          | -           |
| Bryant E  | Bridge                       |                                   |          |                            |                   |            |             |
| sp13843   | Pole Decor Overhead Tess     | H 3.28ft x W 16.4ft               | 6        | -                          | -                 | \$600.21   | \$3,601.29  |
|           | Icicle Lights - pure         | 45'                               | 90       | \$1.80                     | \$162.00          | -          | -           |
| Freidma   | nn Alley                     |                                   |          |                            |                   |            |             |
| 203860    | Twinkly Waterfalls           | H 9.84ft x W 3.93ft               | 2        | -                          | -                 | \$500.00   | \$1,000.00  |
| Alley Pro | ojectors                     |                                   |          |                            |                   |            |             |
|           | Projectors                   |                                   | 8        | \$975.00                   | \$7,800.00        | -          | -           |
| Pole De   | cor                          |                                   |          |                            |                   |            |             |
| sp0013    | Warm Snowflake Pole Decor    | H 1.64ft x W 1.64ft               | 21       | \$474.01                   | \$9,954.25        | -          | -           |
| TOTAL     |                              |                                   |          |                            | \$27,547.25       |            | \$18,813.69 |