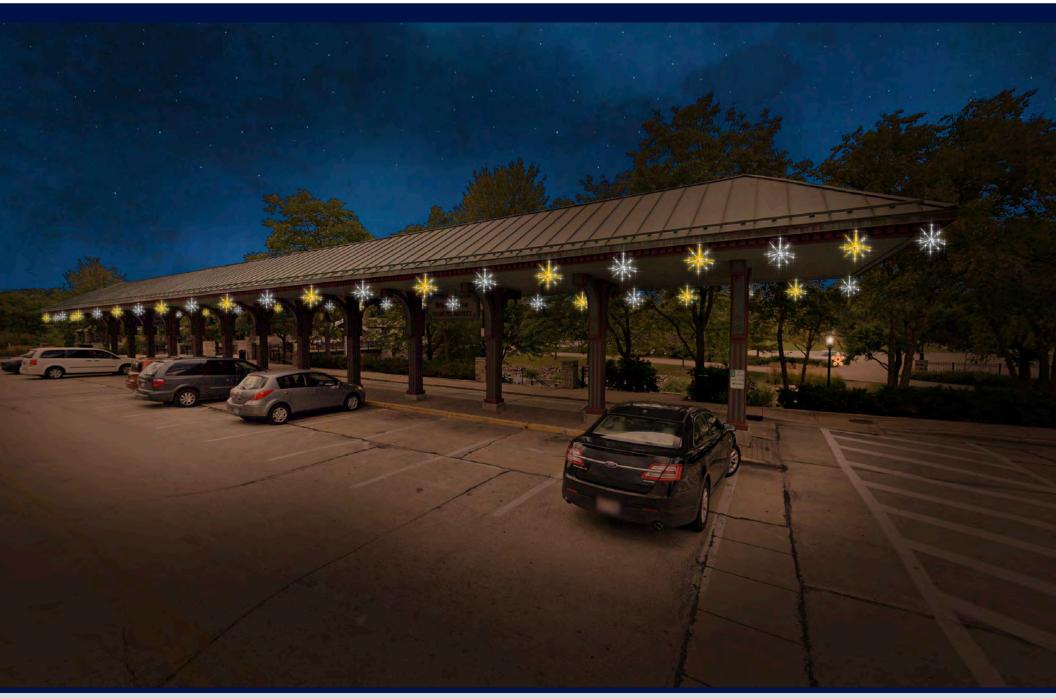

## WAUKESHA, WI 2022 HOLIDAY LIGHTING

Gazebo

Love Bridge

**Bus Depot Walkway** 

**Bus Depot** 

**Bryant Bridge** 

Freidman Alley

**Alley Projectors** 

**Pole Decor** 

| Part #    | Product                      | Dimensions                        | Quantity | Purchase Price<br>Per Item | Purchase<br>x Qty | Lease      | Lease x Qty |
|-----------|------------------------------|-----------------------------------|----------|----------------------------|-------------------|------------|-------------|
| Gazebo    |                              |                                   |          |                            |                   |            |             |
|           | Meteors - pure white         | 28 inch                           | 20       | \$125.00                   | \$2,500.00        | -          | -           |
|           | Icicle Lights - pure         | 135 feet                          | 135      | \$1.80                     | \$243.00          | -          | -           |
| Love Br   | idge                         |                                   |          |                            |                   |            |             |
|           | Twinkly Swag Curtain Ceiling | Bridge is 80' long x 12' wide     |          | -                          | -                 | \$4850.00  | \$4,850.00  |
|           | Icicle Lights - pure         | 80 feet                           | 160      | \$1.80                     | \$288.00          | -          | -           |
| Bus Dep   | oot Walkway                  |                                   |          |                            |                   |            |             |
| 203184    | Pure Sit in Ornament         | H 14.76ft x W 14.76ft x D 13.28ft | 1        | -                          | -                 | \$9,362.40 | \$9,362.40  |
| Bus Dep   | oot                          |                                   |          |                            |                   |            |             |
|           | Meteors - yellow, pure       | 28 inch                           | 40       | \$125.00                   | \$5,000.00        | -          | -           |
| Bryant E  | Bridge                       |                                   |          |                            |                   |            |             |
| sp13843   | Pole Decor Overhead Tess     | H 3.28ft x W 16.4ft               | 6        | -                          | -                 | \$600.21   | \$3,601.29  |
|           | Icicle Lights - pure         | 45'                               | 90       | \$1.80                     | \$162.00          | -          | -           |
| Freidma   | nn Alley                     |                                   |          |                            |                   |            |             |
| 203860    | Twinkly Waterfalls           | H 9.84ft x W 3.93ft               | 2        | -                          | -                 | \$500.00   | \$1,000.00  |
| Alley Pro | ojectors                     |                                   |          |                            |                   |            |             |
|           | Projectors                   |                                   | 8        | \$975.00                   | \$7,800.00        | -          | -           |
| Pole De   | cor                          |                                   |          |                            |                   |            |             |
| sp0013    | Warm Snowflake Pole Decor    | H 1.64ft x W 1.64ft               | 21       | \$474.01                   | \$9,954.25        | -          | -           |
| TOTAL     |                              |                                   |          |                            | \$27,547.25       |            | \$18,813.69 |