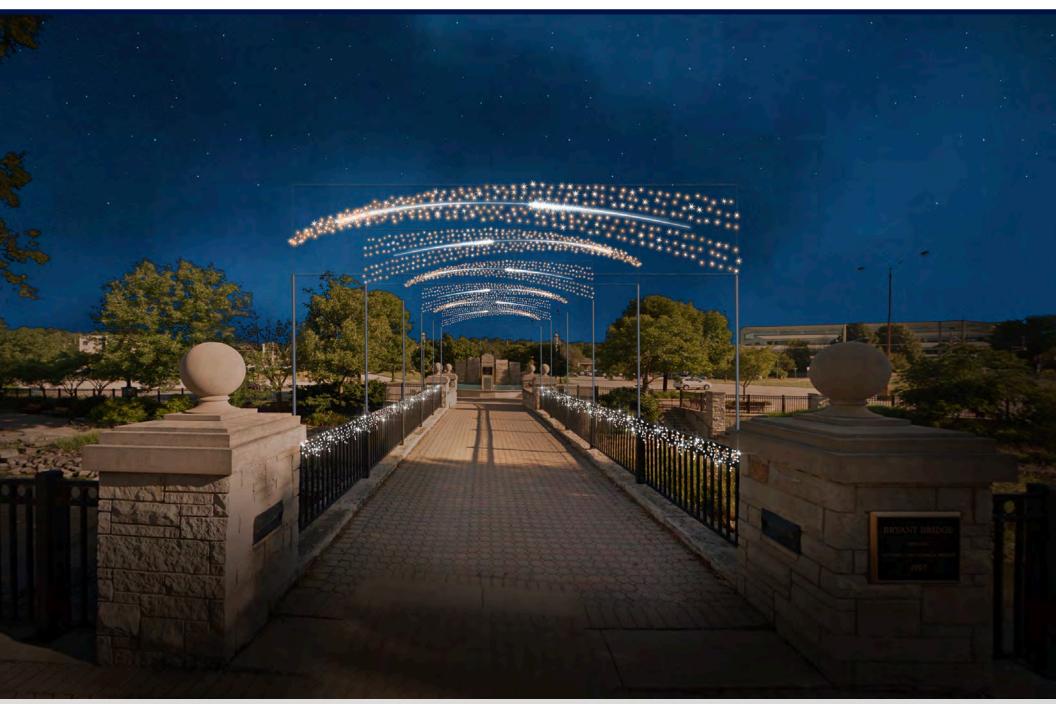

## WAUKESHA, WI 2022 HOLIDAY LIGHTING

Gazebo

Love Bridge

**Bus Depot Walkway** 

**Bus Depot** 

**Bryant Bridge** 

Freidman Alley

**Alley Projectors** 

**Pole Decor** 

| Part #    | Product                      | Dimensions                        | Quantity | Purchase Price<br>Per Item | Purchase<br>x Qty | Lease      | Lease x Qty |
|-----------|------------------------------|-----------------------------------|----------|----------------------------|-------------------|------------|-------------|
| Gazebo    |                              |                                   |          |                            |                   |            |             |
|           | Meteors - pure white         | 28 inch                           | 20       | \$125.00                   | \$2,500.00        | -          | -           |
|           | Icicle Lights - pure         | 135 feet                          | 135      | \$1.80                     | \$243.00          | -          | -           |
| Love Br   | idge                         |                                   |          |                            |                   |            |             |
|           | Twinkly Swag Curtain Ceiling | Bridge is 80' long x 12' wide     |          | -                          | -                 | \$4850.00  | \$4,850.00  |
|           | Icicle Lights - pure         | 80 feet                           | 160      | \$1.80                     | \$288.00          | -          | -           |
| Bus Dep   | oot Walkway                  |                                   |          |                            |                   |            |             |
| 203184    | Pure Sit in Ornament         | H 14.76ft x W 14.76ft x D 13.28ft | 1        | -                          | -                 | \$9,362.40 | \$9,362.40  |
| Bus Dep   | oot                          |                                   |          |                            |                   |            |             |
|           | Meteors - yellow, pure       | 28 inch                           | 40       | \$125.00                   | \$5,000.00        | -          | -           |
| Bryant E  | Bridge                       |                                   |          |                            |                   |            |             |
| sp13843   | Pole Decor Overhead Tess     | H 3.28ft x W 16.4ft               | 6        | -                          | -                 | \$600.21   | \$3,601.29  |
|           | Icicle Lights - pure         | 45'                               | 90       | \$1.80                     | \$162.00          | -          | -           |
| Freidma   | nn Alley                     |                                   |          |                            |                   |            |             |
| 203860    | Twinkly Waterfalls           | H 9.84ft x W 3.93ft               | 2        | -                          | -                 | \$500.00   | \$1,000.00  |
| Alley Pro | ojectors                     |                                   |          |                            |                   |            |             |
|           | Projectors                   |                                   | 8        | \$975.00                   | \$7,800.00        | -          | -           |
| Pole De   | cor                          |                                   |          |                            |                   |            |             |
| sp0013    | Warm Snowflake Pole Decor    | H 1.64ft x W 1.64ft               | 21       | \$474.01                   | \$9,954.25        | -          | -           |
| TOTAL     |                              |                                   |          |                            | \$27,547.25       |            | \$18,813.69 |