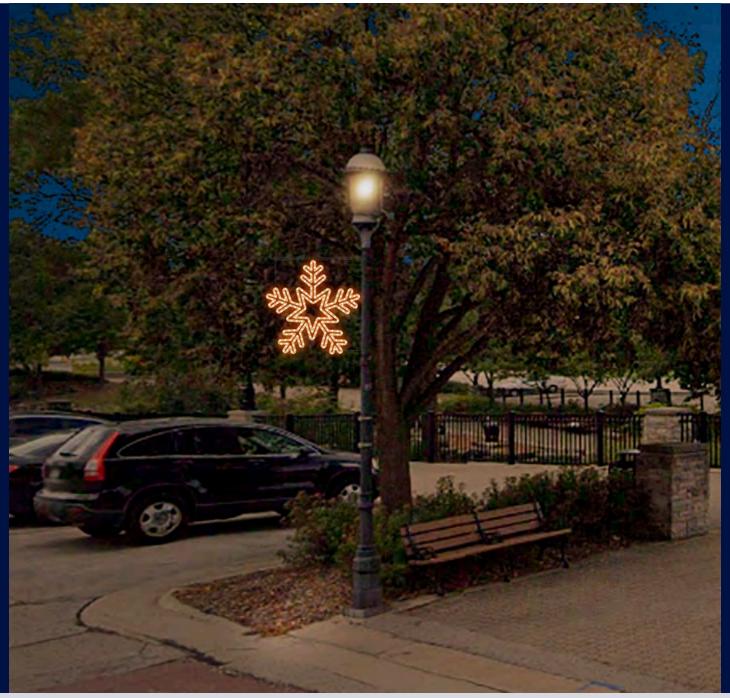

**Pole Decor** 

| Part #    | Product                      | Dimensions                        | Quantity | Purchase Price<br>Per Item | Purchase<br>x Qty | Lease      | Lease x Qty |
|-----------|------------------------------|-----------------------------------|----------|----------------------------|-------------------|------------|-------------|
| Gazebo    |                              |                                   |          |                            |                   |            |             |
|           | Meteors - pure white         | 28 inch                           | 20       | \$125.00                   | \$2,500.00        | -          | -           |
|           | Icicle Lights - pure         | 135 feet                          | 135      | \$1.80                     | \$243.00          | -          | -           |
| Love Br   | idge                         |                                   |          |                            |                   |            |             |
|           | Twinkly Swag Curtain Ceiling | Bridge is 80' long x 12' wide     |          | -                          | -                 | \$4850.00  | \$4,850.00  |
|           | Icicle Lights - pure         | 80 feet                           | 160      | \$1.80                     | \$288.00          | -          | -           |
| Bus Dep   | oot Walkway                  |                                   |          |                            |                   |            |             |
| 203184    | Pure Sit in Ornament         | H 14.76ft x W 14.76ft x D 13.28ft | 1        | -                          | -                 | \$9,362.40 | \$9,362.40  |
| Bus Dep   | oot                          |                                   |          |                            |                   |            |             |
|           | Meteors - yellow, pure       | 28 inch                           | 40       | \$125.00                   | \$5,000.00        | -          | -           |
| Bryant E  | Bridge                       |                                   |          |                            |                   |            |             |
| sp13843   | Pole Decor Overhead Tess     | H 3.28ft x W 16.4ft               | 6        | -                          | -                 | \$600.21   | \$3,601.29  |
|           | Icicle Lights - pure         | 45'                               | 90       | \$1.80                     | \$162.00          | -          | -           |
| Freidma   | nn Alley                     |                                   |          |                            |                   |            |             |
| 203860    | Twinkly Waterfalls           | H 9.84ft x W 3.93ft               | 2        | -                          | -                 | \$500.00   | \$1,000.00  |
| Alley Pro | ojectors                     |                                   |          |                            |                   |            |             |
|           | Projectors                   |                                   | 8        | \$975.00                   | \$7,800.00        | -          | -           |
| Pole De   | cor                          |                                   |          |                            |                   |            |             |
| sp0013    | Warm Snowflake Pole Decor    | H 1.64ft x W 1.64ft               | 21       | \$474.01                   | \$9,954.25        | -          | -           |
| TOTAL     |                              |                                   |          |                            | \$27,547.25       |            | \$18,813.69 |