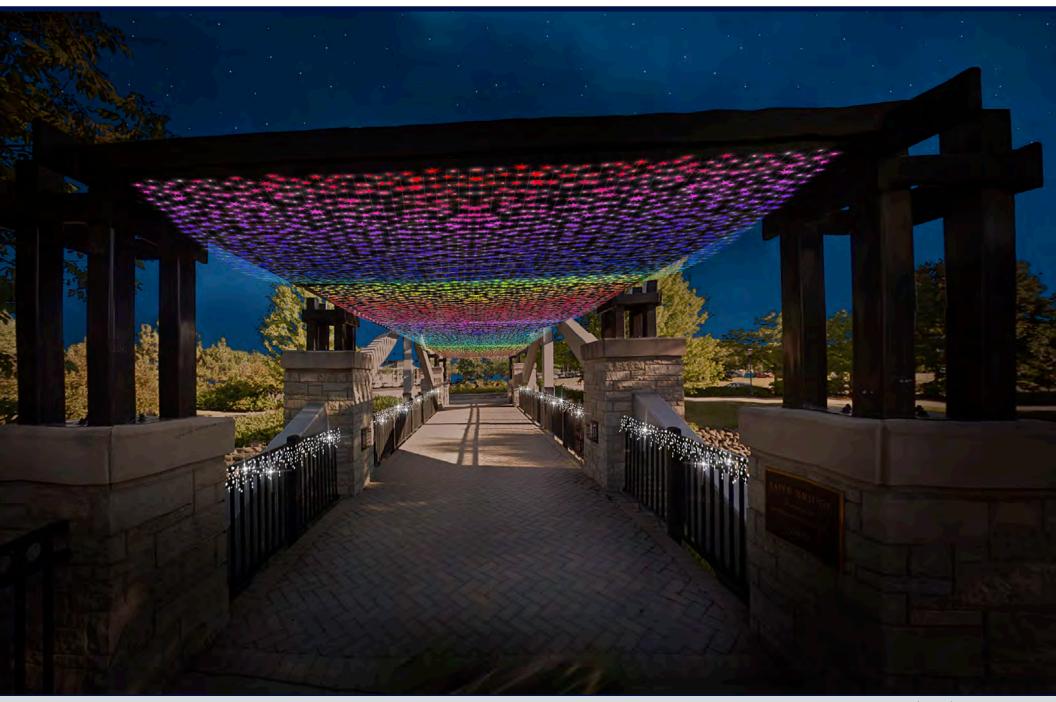

## WAUKESHA, WI 2022 HOLIDAY LIGHTING

Gazebo

Love Bridge

**Bus Depot Walkway** 

**Bus Depot** 

**Bryant Bridge** 

Freidman Alley

**Alley Projectors** 

**Pole Decor** 

| Part #    | Product                      | Dimensions                        | Quantity | Purchase Price<br>Per Item | Purchase<br>x Qty | Lease      | Lease x Qty |
|-----------|------------------------------|-----------------------------------|----------|----------------------------|-------------------|------------|-------------|
| Gazebo    |                              |                                   |          |                            |                   |            |             |
|           | Meteors - pure white         | 28 inch                           | 20       | \$125.00                   | \$2,500.00        | -          | -           |
|           | Icicle Lights - pure         | 135 feet                          | 135      | \$1.80                     | \$243.00          | -          | -           |
| Love Br   | idge                         |                                   |          |                            |                   |            |             |
|           | Twinkly Swag Curtain Ceiling | Bridge is 80' long x 12' wide     |          | -                          | -                 | \$4850.00  | \$4,850.00  |
|           | Icicle Lights - pure         | 80 feet                           | 160      | \$1.80                     | \$288.00          | -          | -           |
| Bus Dep   | oot Walkway                  |                                   |          |                            |                   |            |             |
| 203184    | Pure Sit in Ornament         | H 14.76ft x W 14.76ft x D 13.28ft | 1        | -                          | -                 | \$9,362.40 | \$9,362.40  |
| Bus Dep   | oot                          |                                   |          |                            |                   |            |             |
|           | Meteors - yellow, pure       | 28 inch                           | 40       | \$125.00                   | \$5,000.00        | -          | -           |
| Bryant E  | Bridge                       |                                   |          |                            |                   |            |             |
| sp13843   | Pole Decor Overhead Tess     | H 3.28ft x W 16.4ft               | 6        | -                          | -                 | \$600.21   | \$3,601.29  |
|           | Icicle Lights - pure         | 45'                               | 90       | \$1.80                     | \$162.00          | -          | -           |
| Freidma   | nn Alley                     |                                   |          |                            |                   |            |             |
| 203860    | Twinkly Waterfalls           | H 9.84ft x W 3.93ft               | 2        | -                          | -                 | \$500.00   | \$1,000.00  |
| Alley Pro | ojectors                     |                                   |          |                            |                   |            |             |
|           | Projectors                   |                                   | 8        | \$975.00                   | \$7,800.00        | -          | -           |
| Pole De   | cor                          |                                   |          |                            |                   |            |             |
| sp0013    | Warm Snowflake Pole Decor    | H 1.64ft x W 1.64ft               | 21       | \$474.01                   | \$9,954.25        | -          | -           |
| TOTAL     |                              |                                   |          |                            | \$27,547.25       |            | \$18,813.69 |