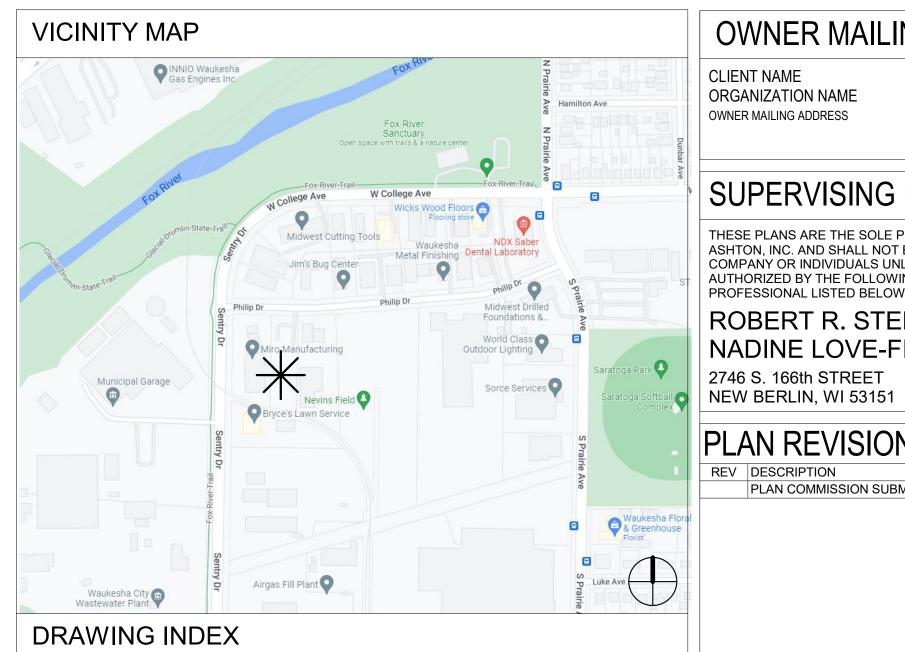

# MIRO TOOL ADDITION

201 SENTRY DRIVE, WAUKESHA, WI 53186







## **NORTH**



| CIVIL         |                                                |  |  |  |  |
|---------------|------------------------------------------------|--|--|--|--|
| C0.0          | EXISTING CONDITIONS SURVEY - ALTA              |  |  |  |  |
| C1.0          | SITE PLAN                                      |  |  |  |  |
| C2.0          | SITE GRADING, UTILITY AND EROSION CONTROL PLAN |  |  |  |  |
| A-SITE        |                                                |  |  |  |  |
| AS01          | ARCHITECTURAL SITE PLAN                        |  |  |  |  |
| ARCHITECTURAL |                                                |  |  |  |  |
| A101          | PLANS                                          |  |  |  |  |
| A111          | REFLECTED CEILING PLAN                         |  |  |  |  |
| A121