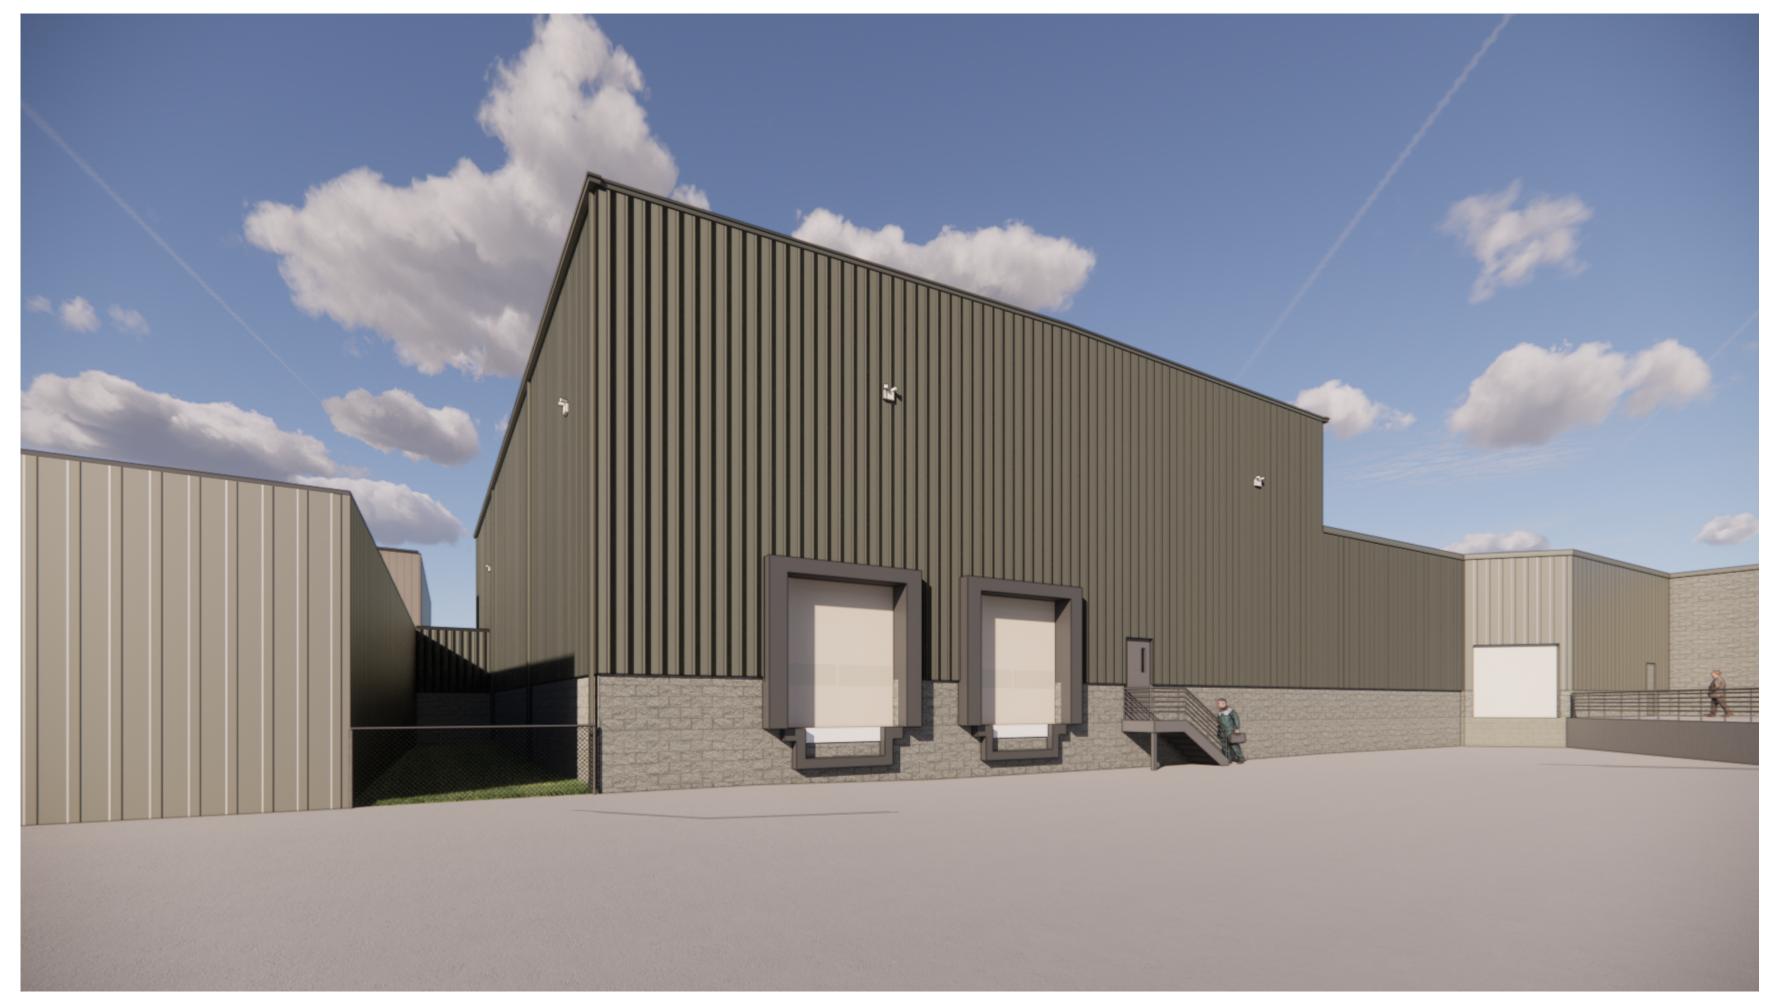

# MIRO TOOL ADDITION

201 SENTRY DRIVE, WAUKESHA, WI 53186







## **NORTH**



| CIVIL         |                                                |  |  |  |  |
|---------------|------------------------------------------------|--|--|--|--|
| C0.0          | EXISTING CONDITIONS SURVEY - ALTA              |  |  |  |  |
| C1.0          | SITE PLAN                                      |  |  |  |  |
| C2.0          | SITE GRADING, UTILITY AND EROSION CONTROL PLAN |  |  |  |  |
| A-SITE        |                                                |  |  |  |  |
| AS01          | ARCHITECTURAL SITE PLAN                        |  |  |  |  |
| ARCHITECTURAL |                                                |  |  |  |  |
| A101          | PLANS                                          |  |  |  |  |
| A111          | REFLECTED CEILING PLAN                         |  |