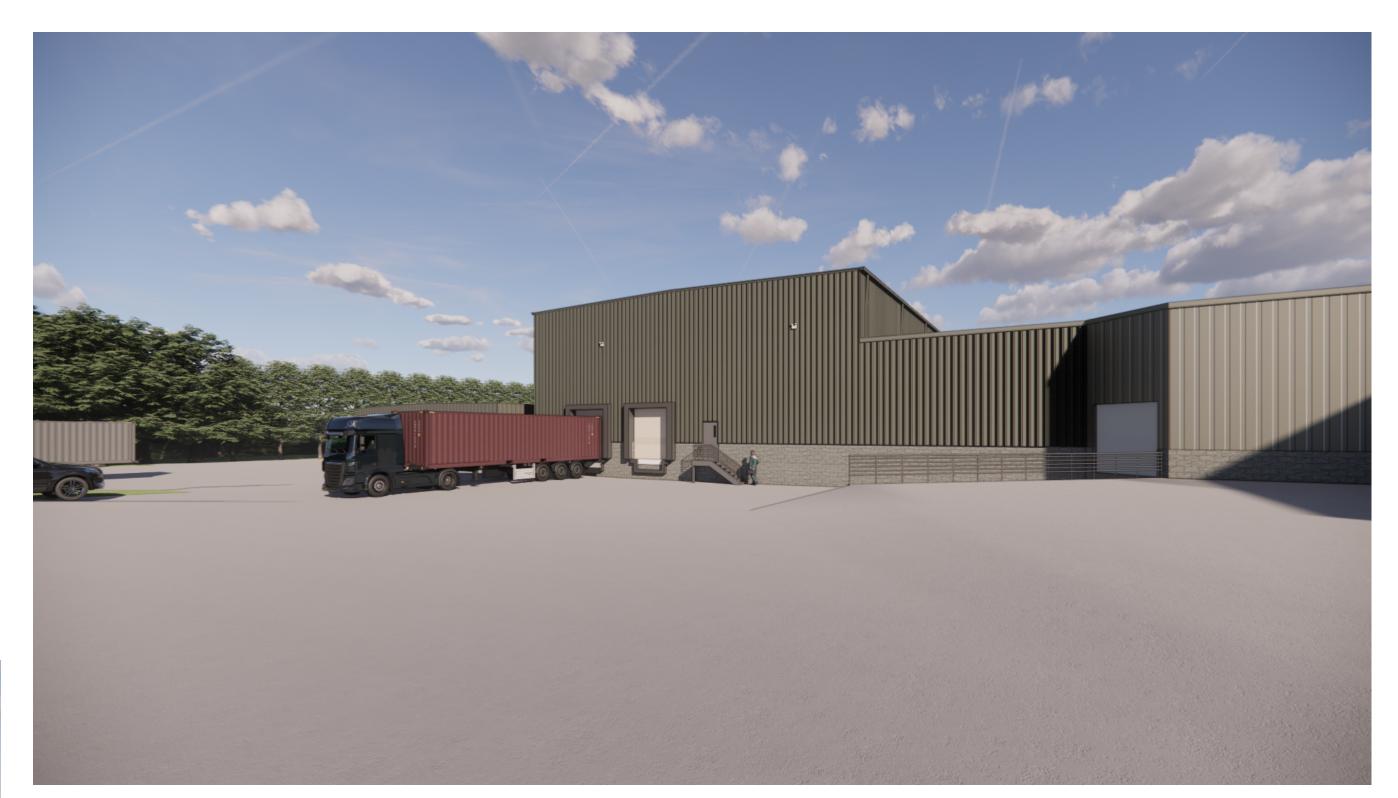

# MIRO TOOL ADDITION

201 SENTRY DRIVE, WAUKESHA, WI 53186







## **NORTH**



| CIVIL         |                                                |  |  |  |  |
|---------------|------------------------------------------------|--|--|--|--|
| C0.0          | EXISTING CONDITIONS SURVEY - ALTA              |  |  |  |  |
| C1.0          | SITE PLAN                                      |  |  |  |  |
| C2.0          | SITE GRADING, UTILITY AND EROSION CONTROL PLAN |  |  |  |  |
| A-SITE        |                                                |  |  |  |  |
| AS01          | ARCHITECTURAL SITE PLAN                        |  |  |  |  |
| ARCHITECTURAL |                                                |  |  |  |  |
| A101          | PLANS                                          |  |  |  |  |
| A111          | REFLECTED CEILING PLAN                         |  |