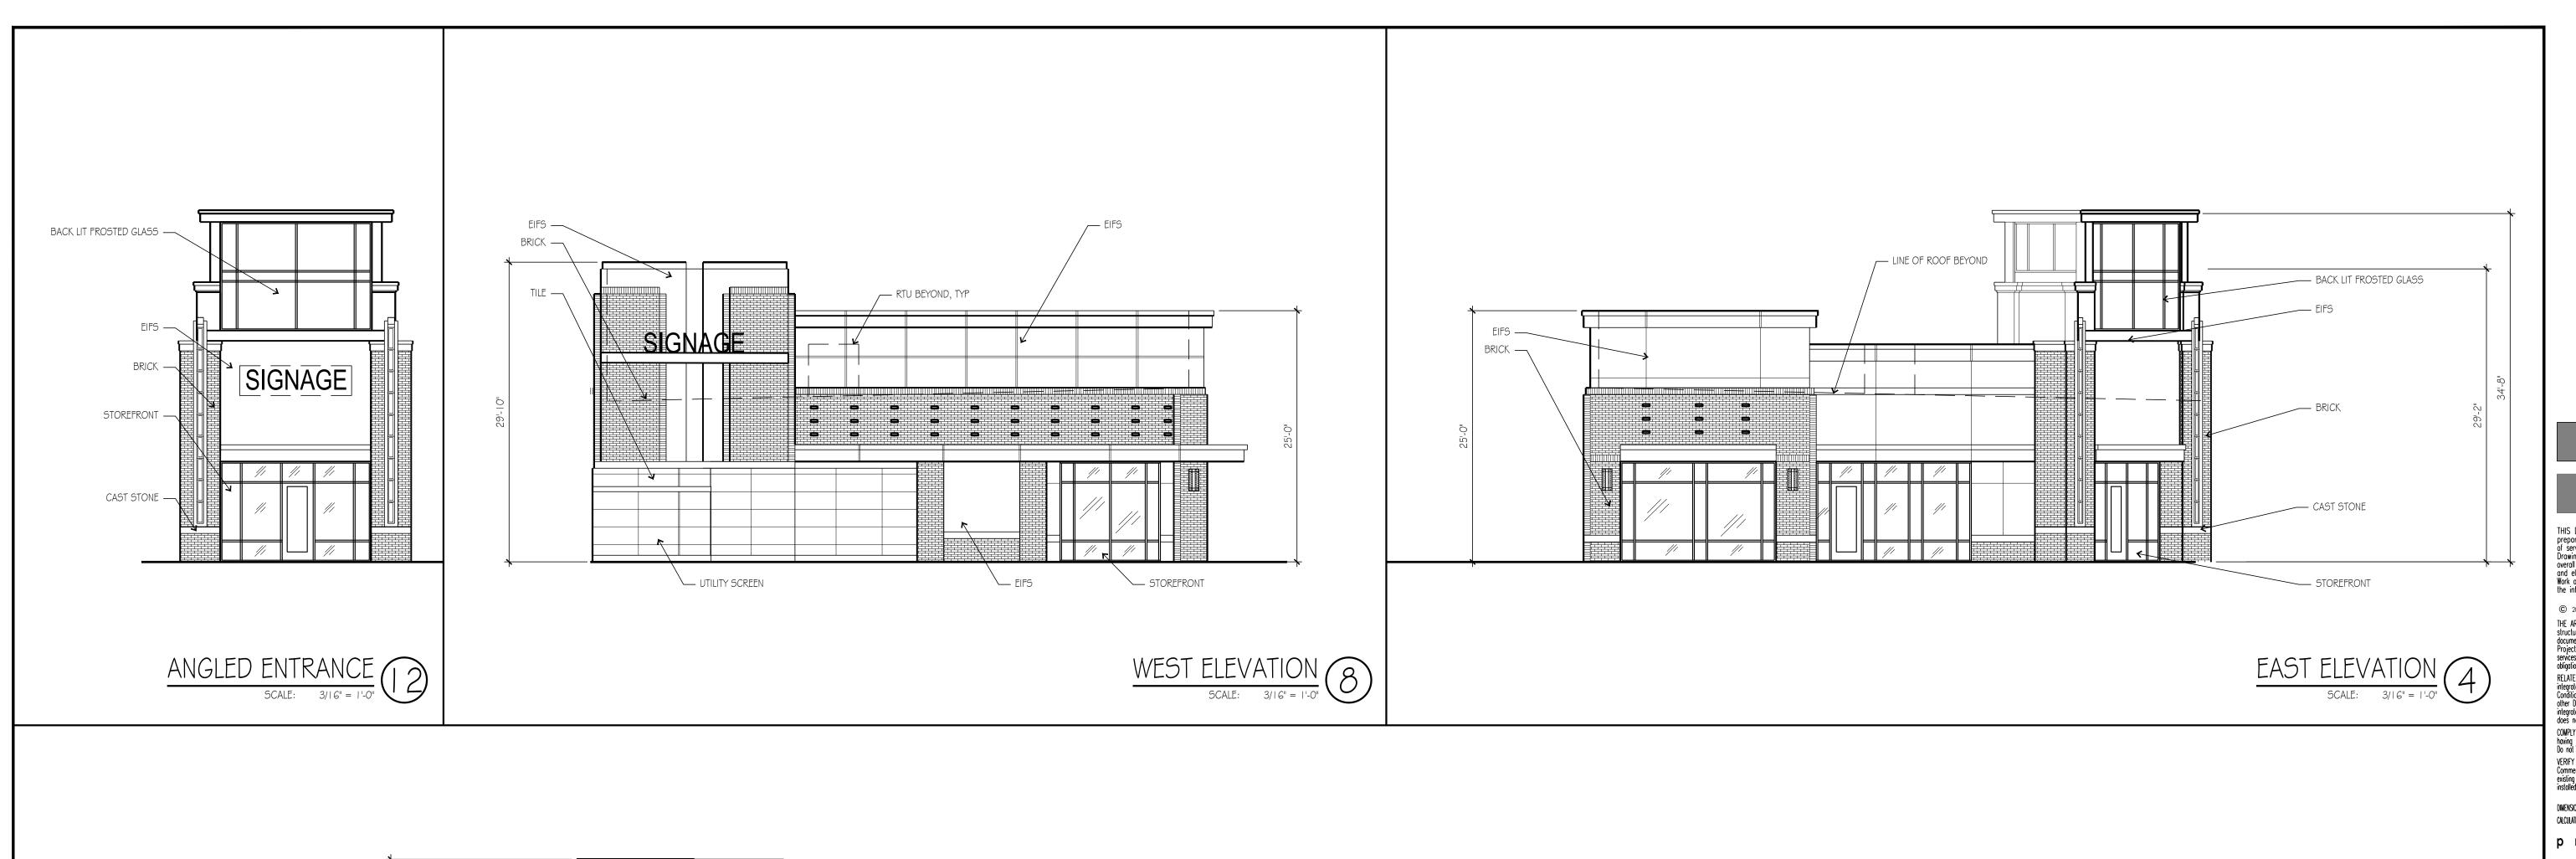

SOUTH ELEVATION

SCALE: 1/8" = 1'-0"

**(hcklover**architec

THIS DRAWING has been prepared by the Architect, or prepared under his direct supervision as an instrument of service and is intended for use only on this project. All Drawings, Specifications, ideas and designs, including the overall loyout, form, arrangement, and composition of spaces and elements portrayed, constitute the original, unpublished Work of the Architect. Any reproduction, use, or disclosure of the information contained herein without the written consent of the Architect is strictly prohibited. © 2015 H.C. KLOVER ARCHITECT