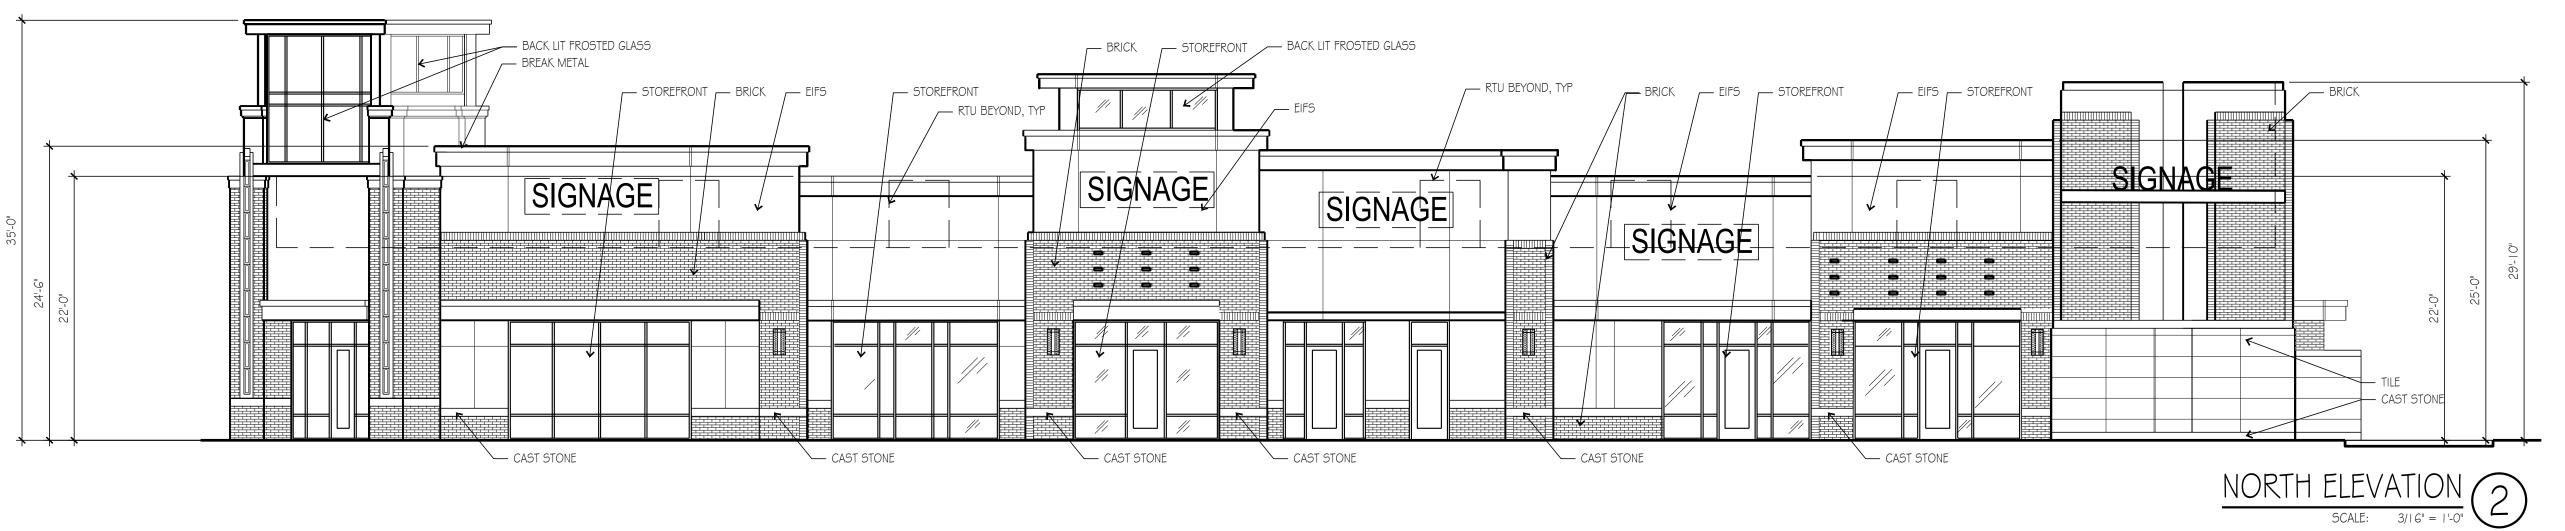

SOUTH ELEVATION

SCALE: 1/8" = 1'-0"

**(hcklover**architec

THIS DRAWING has been prepared by the Architect, or prepared under his direct supervision as an instrument of service and is intended for use only on this project. All Drawings, Specifications, ideas and designs, including the overall loyout, form, arrangement, and composition of spaces and elements portrayed, constitute the original, unpublished Work of the Architect. Any reproduction, use, or disclosure of the information contained herein without the written consent of the Architect is strictly prohibited. © 2015 H.C. KLOVER ARCHITECT