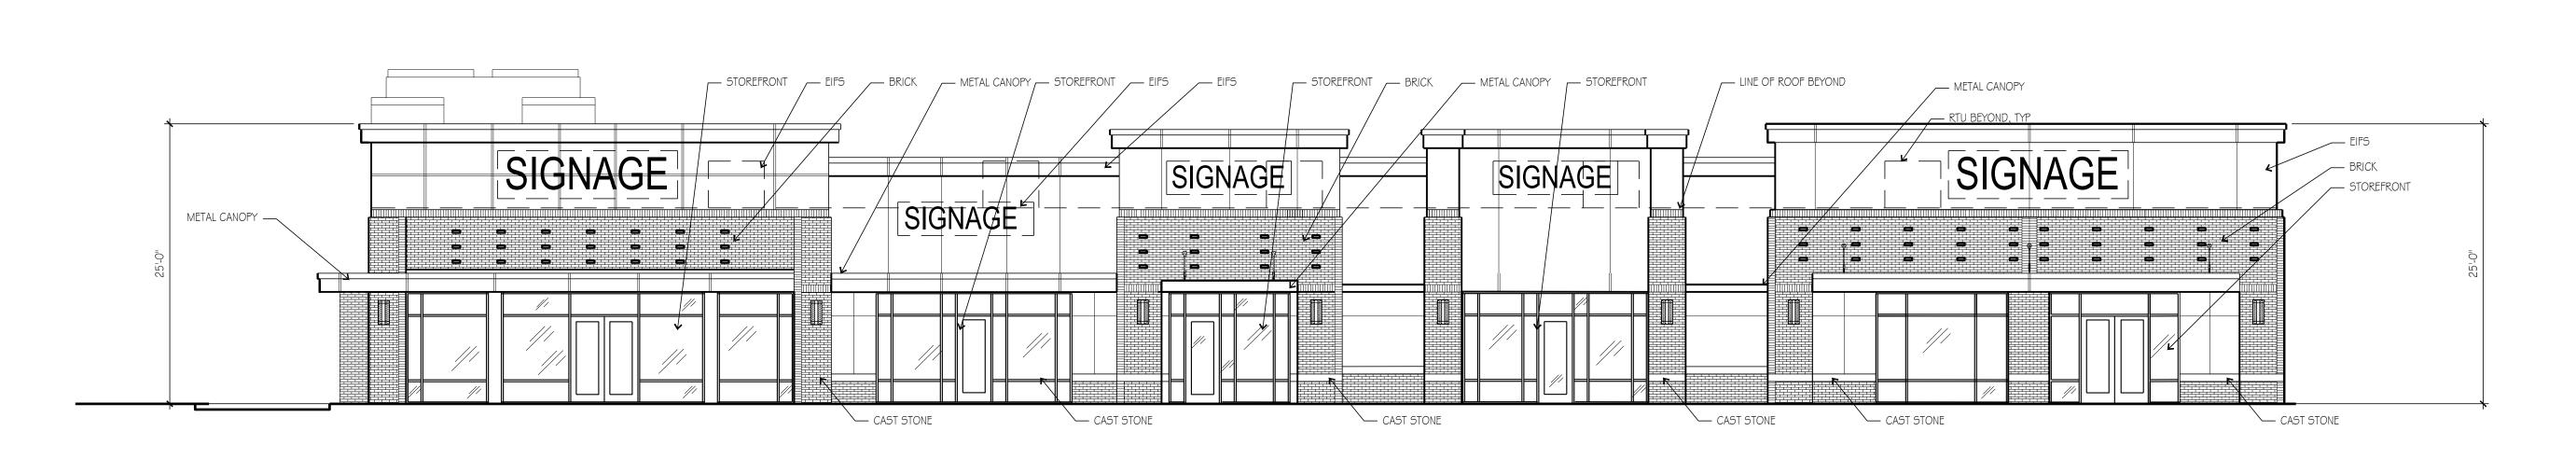

SOUTH ELEVATION

SCALE: 1/8" = 1'-0"

**(hcklover**architec

THIS DRAWING has been prepared by the Architect, or prepared under his direct supervision as an instrument of service and is intended for use only on this project. All Drawings, Specifications, ideas and designs, including the overall loyout, form, arrangement, and composition of spaces and elements portrayed, constitute the original, unpublished Work of the Architect. Any reproduction, use, or disclosure of the information contained herein without the written consent of the Architect is strictly prohibited. © 2015 H.C. KLOVER ARCHITECT