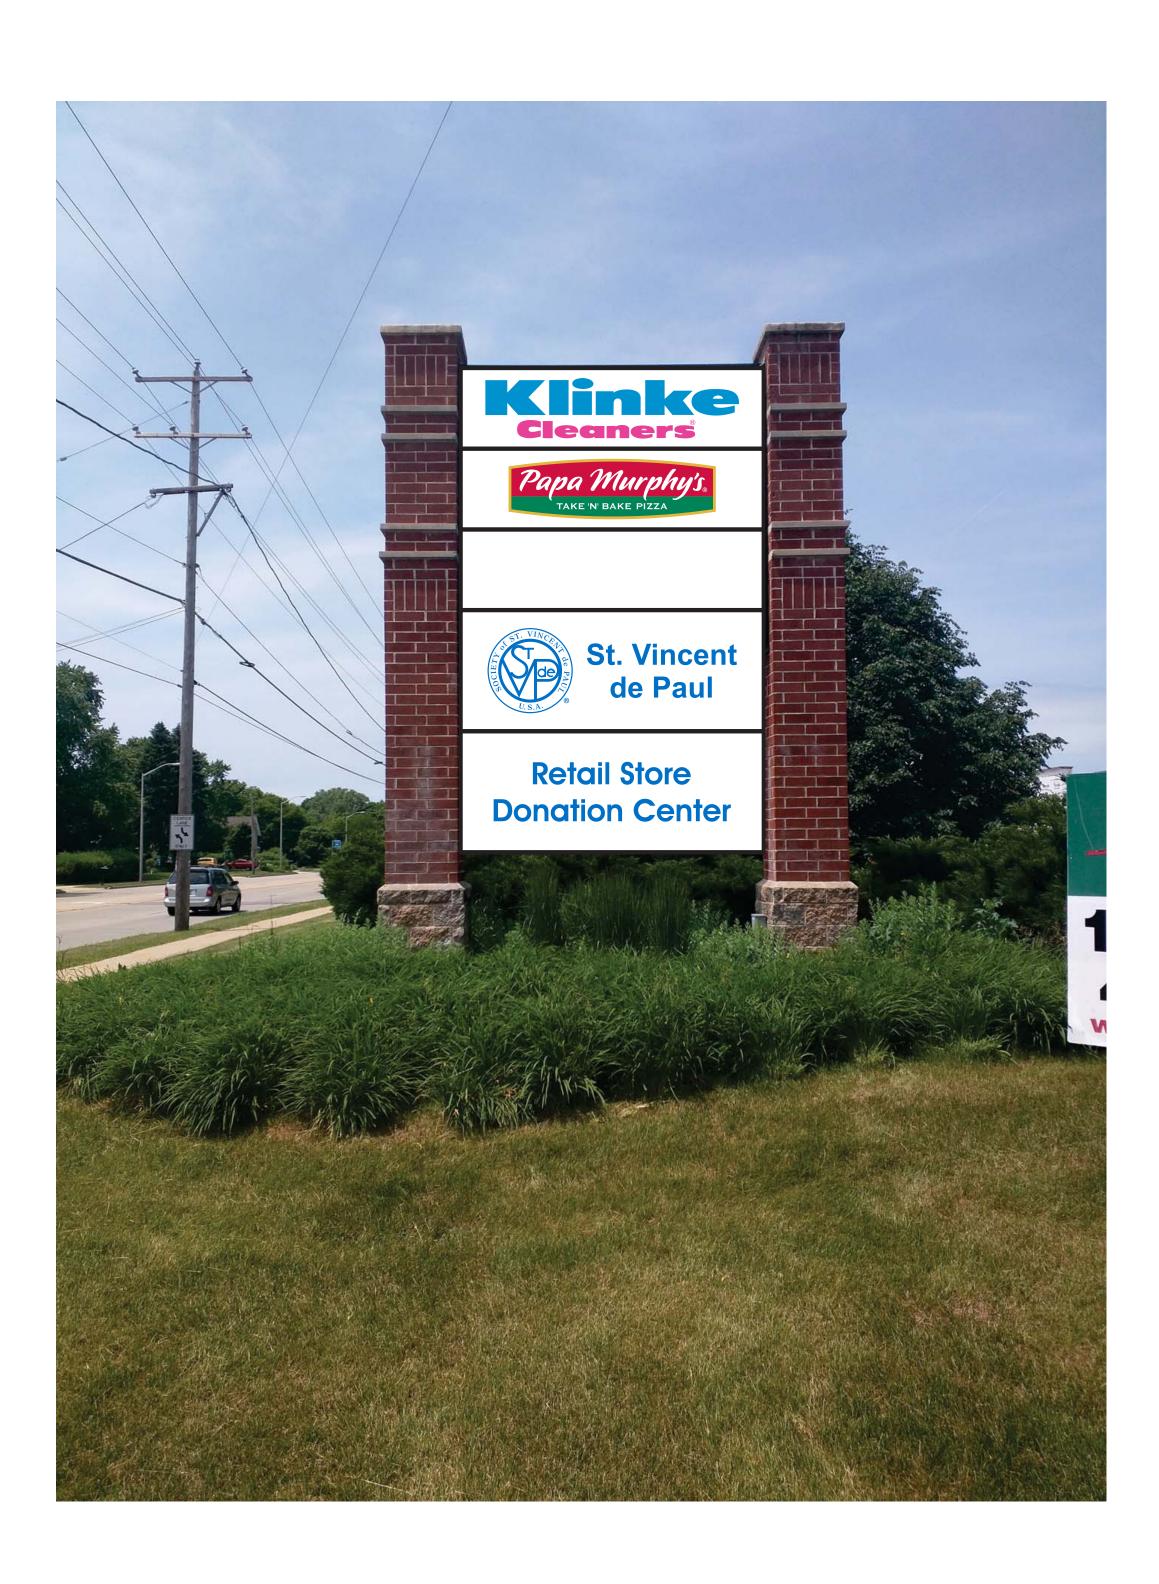

## KLINKE COMMERCIAL DEVELOPMENT

steve@klinkecleaners.com

804 West Sunset

Waukesha, WI 53189

Contact - Steve Klinke

Phone - 608-222-6060 office 608-209-0880 mobile

Project details

- Remove and dispose of existing cabinet
- Manufacture and install (2) new 8' 10' cabinets
- Interior LED lighting U/L listed
- Electrical to site by others

Revision Notes

- Sign is on city property owned by Klinke Development with an easement granted to St. Vincent de Paul.
- St. Vincent de Paul and Klinke have a contract that states Saint Vincent de Paul will have 50% of the total signage.
- Klinke is responsible or all maintenance and