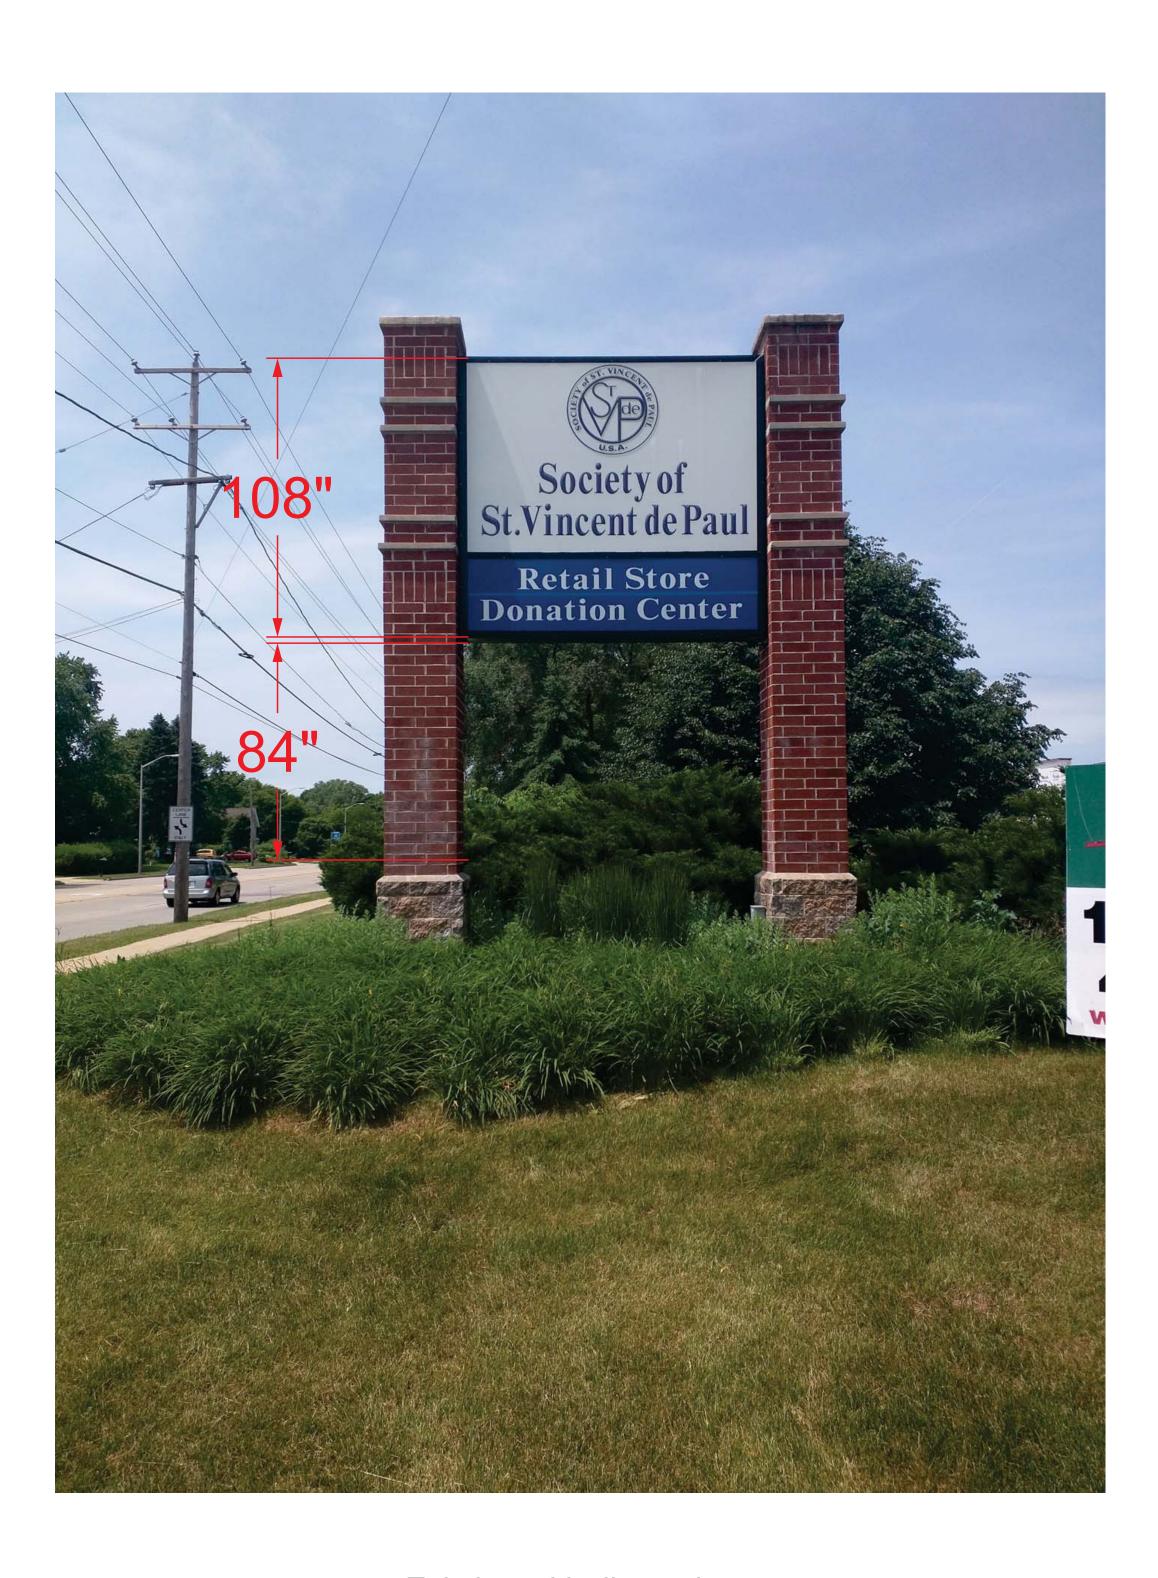

Existing with dimensions

Two 8' tall by 10' wide cabinets
Top divided into 3 - 32" sections
Botom divided into 2 - 48" sections