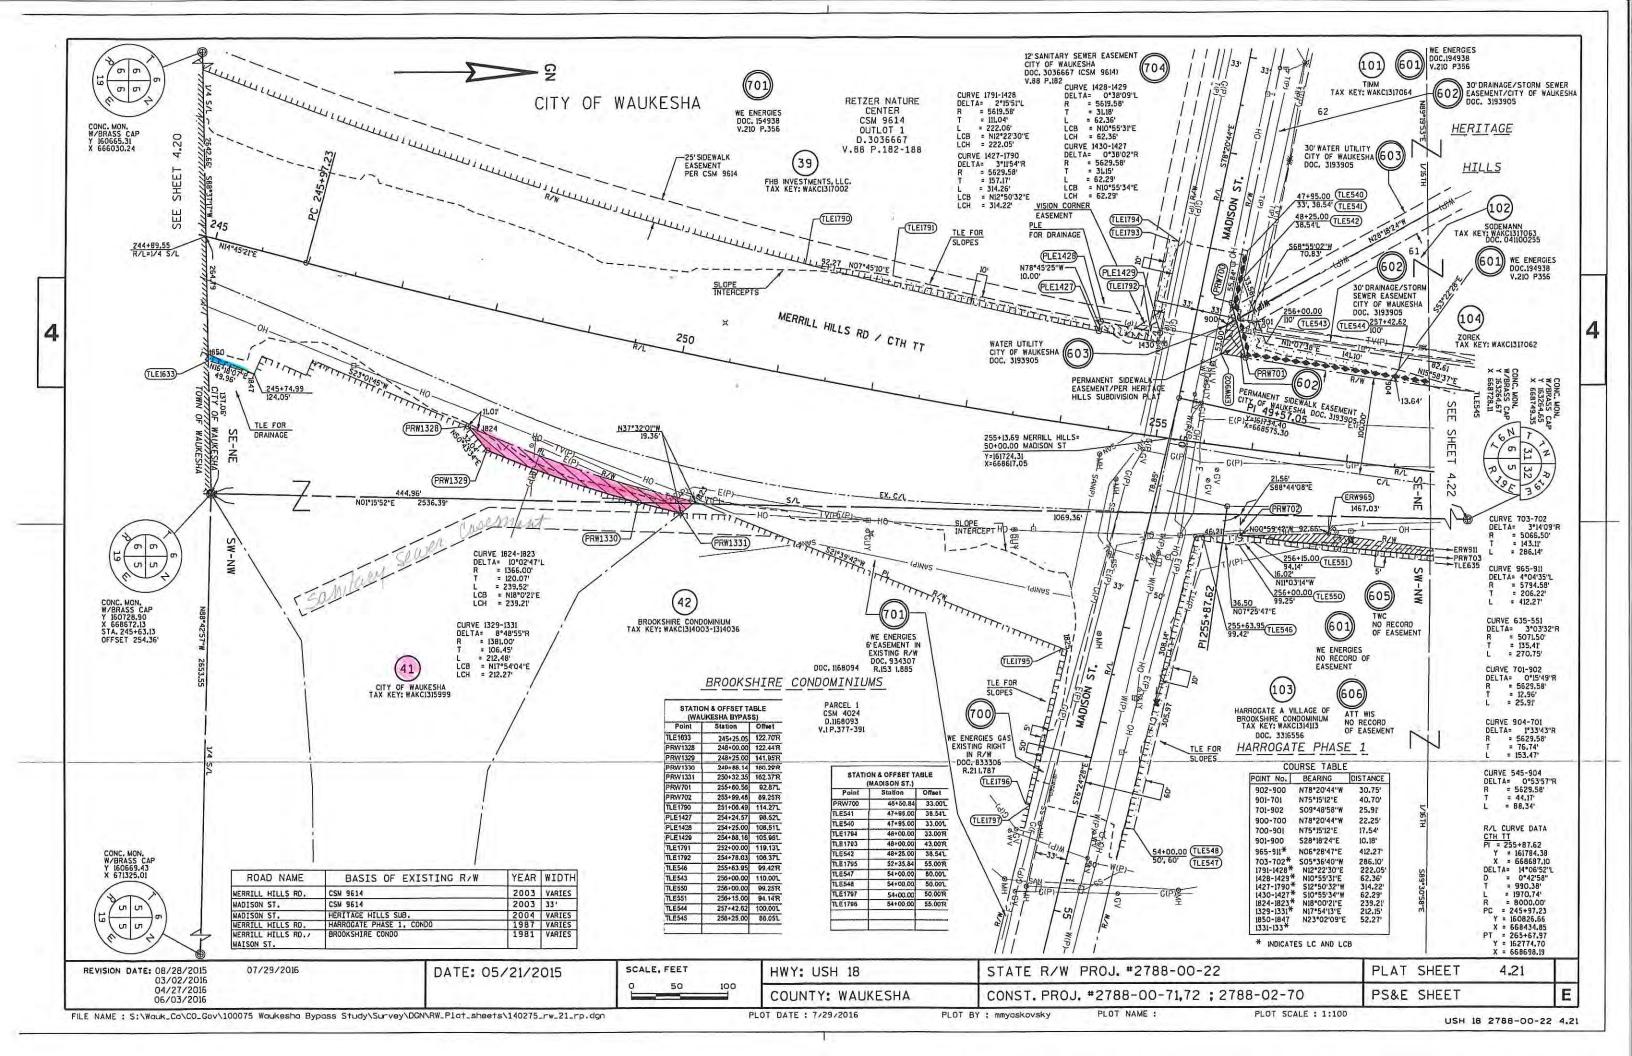

### Details:

Waukesha County as part of the widening for the West Waukesha Bypass needs to acquire a portion of City-owned property (referenced as Parcel 41) see attached Plat.

Parcel 41(Tax ID WAKC1315999) Waukesha County would acquire in Fee  $\pm$  0.080 Acres (3,472 Sq. Ft.). Acquisition in Fee is the full and complete acquisition of the land, including all rights and interests that run with the land. This is the preferred type of interest to be acquired for permanent highway right-of-way.

Parcel 41 (Tax ID WAKC1315999) Waukesha County would retain a Temporary Limited Easement (TLE)  $\pm$  0.004 Acres (153 Sq. Ft). A Temporary Limited Easement (TLE) is limited in purpose and time, and will terminate upon completion of construction. Work to be done within the TLE will range from sloping and blending from the proposed road to the existing ground.

The City of Waukesha will retain one maintenance only access point from the West Waukesha Bypass to be used for sewer maintenance purposes.

Commencing at the Southeast corner of the Northeast 1/4 of said Section 6; thence North 01°15'52" East, along the east line of said Northeast 1/4 of Section 6, 444.96 feet to a point on a curve and the point of beginning; thence southwesterly 167.33 feet along the arc of said curve to the right, having a radius of 1381.00 feet and a chord bearing and length of South 18°50'16" West, 167.23 feet, thence South 50°43'34" West, 32.04 feet to the east right of way line of Merrill Hills Rd. (CTH TT); thence North 23°01'45" East along said east right of way line of Merrill Hills Rd. (CTH TT), 11.01 feet to a point on a curve; thence northwesterly 239.52 feet along the arc of said curve to the left, having a radius of 1366.00 feet and a chord bearing and length of North 18°00'21" East along said east right of way line of Merrill Hills Rd. (CTH TT), 239.21 feet; thence South 37°32'01" East, 19.36 feet to the a point on a curve; thence southwesterly 45.15 feet along the arc of said curve to the right, having a radius of 1381.00 feet and a chord bearing and length of South 37°32'01" East, 19.36 feet to the a point on a curve; thence southwesterly 45.15 feet along the arc of South 14°25'48" West, 45.15 feet to the point of beginning.

The above described parcel contains 0.080 acres, more or less.

Also, all existing, future, or potential common law or statutory easements or **rights of access** between the right-of-way of the highway, currently designated as Merrill Hills Rd. (CTH TT), and all abutting remaining real property of the owner, whether acquired by separate conveyance or otherwise, where the above described real-estate abuts on the said highway and along the following described real-estate except there shall be one maintenance only access point, to be used by the City of Waukesha for sewer maintenance purposes.

That part of Southeast 1/4 of the Northeast 1/4 of Section 6, Town 6 North, Range 19 East, Town of Waukesha, Waukesha County, State of Wisconsin, described as follows:

Commencing at the Southeast corner of the Northeast 1/4 of said Section 6; thence South 88°37'17" West, along the south line of said Northeast 1/4 of Section 6, 137.06 feet to the point of beginning; thence continue South 88°37'17" East, 6.43 feet to the east right of way line of Merrill Hills Rd. (CTH TT); thence North 23°02'09" East along said east right of way line of Merrill Hills Rd. (CTH TT) 52.27 feet; thence South 16°18'07" West, 49.96 feet to the point of beginning.

The above described parcel contains 0.004 acres, more or less.

The above temporary limited easement is to terminate upon the completion of this project or on the day the highway is open to the traveling public, whichever is later.