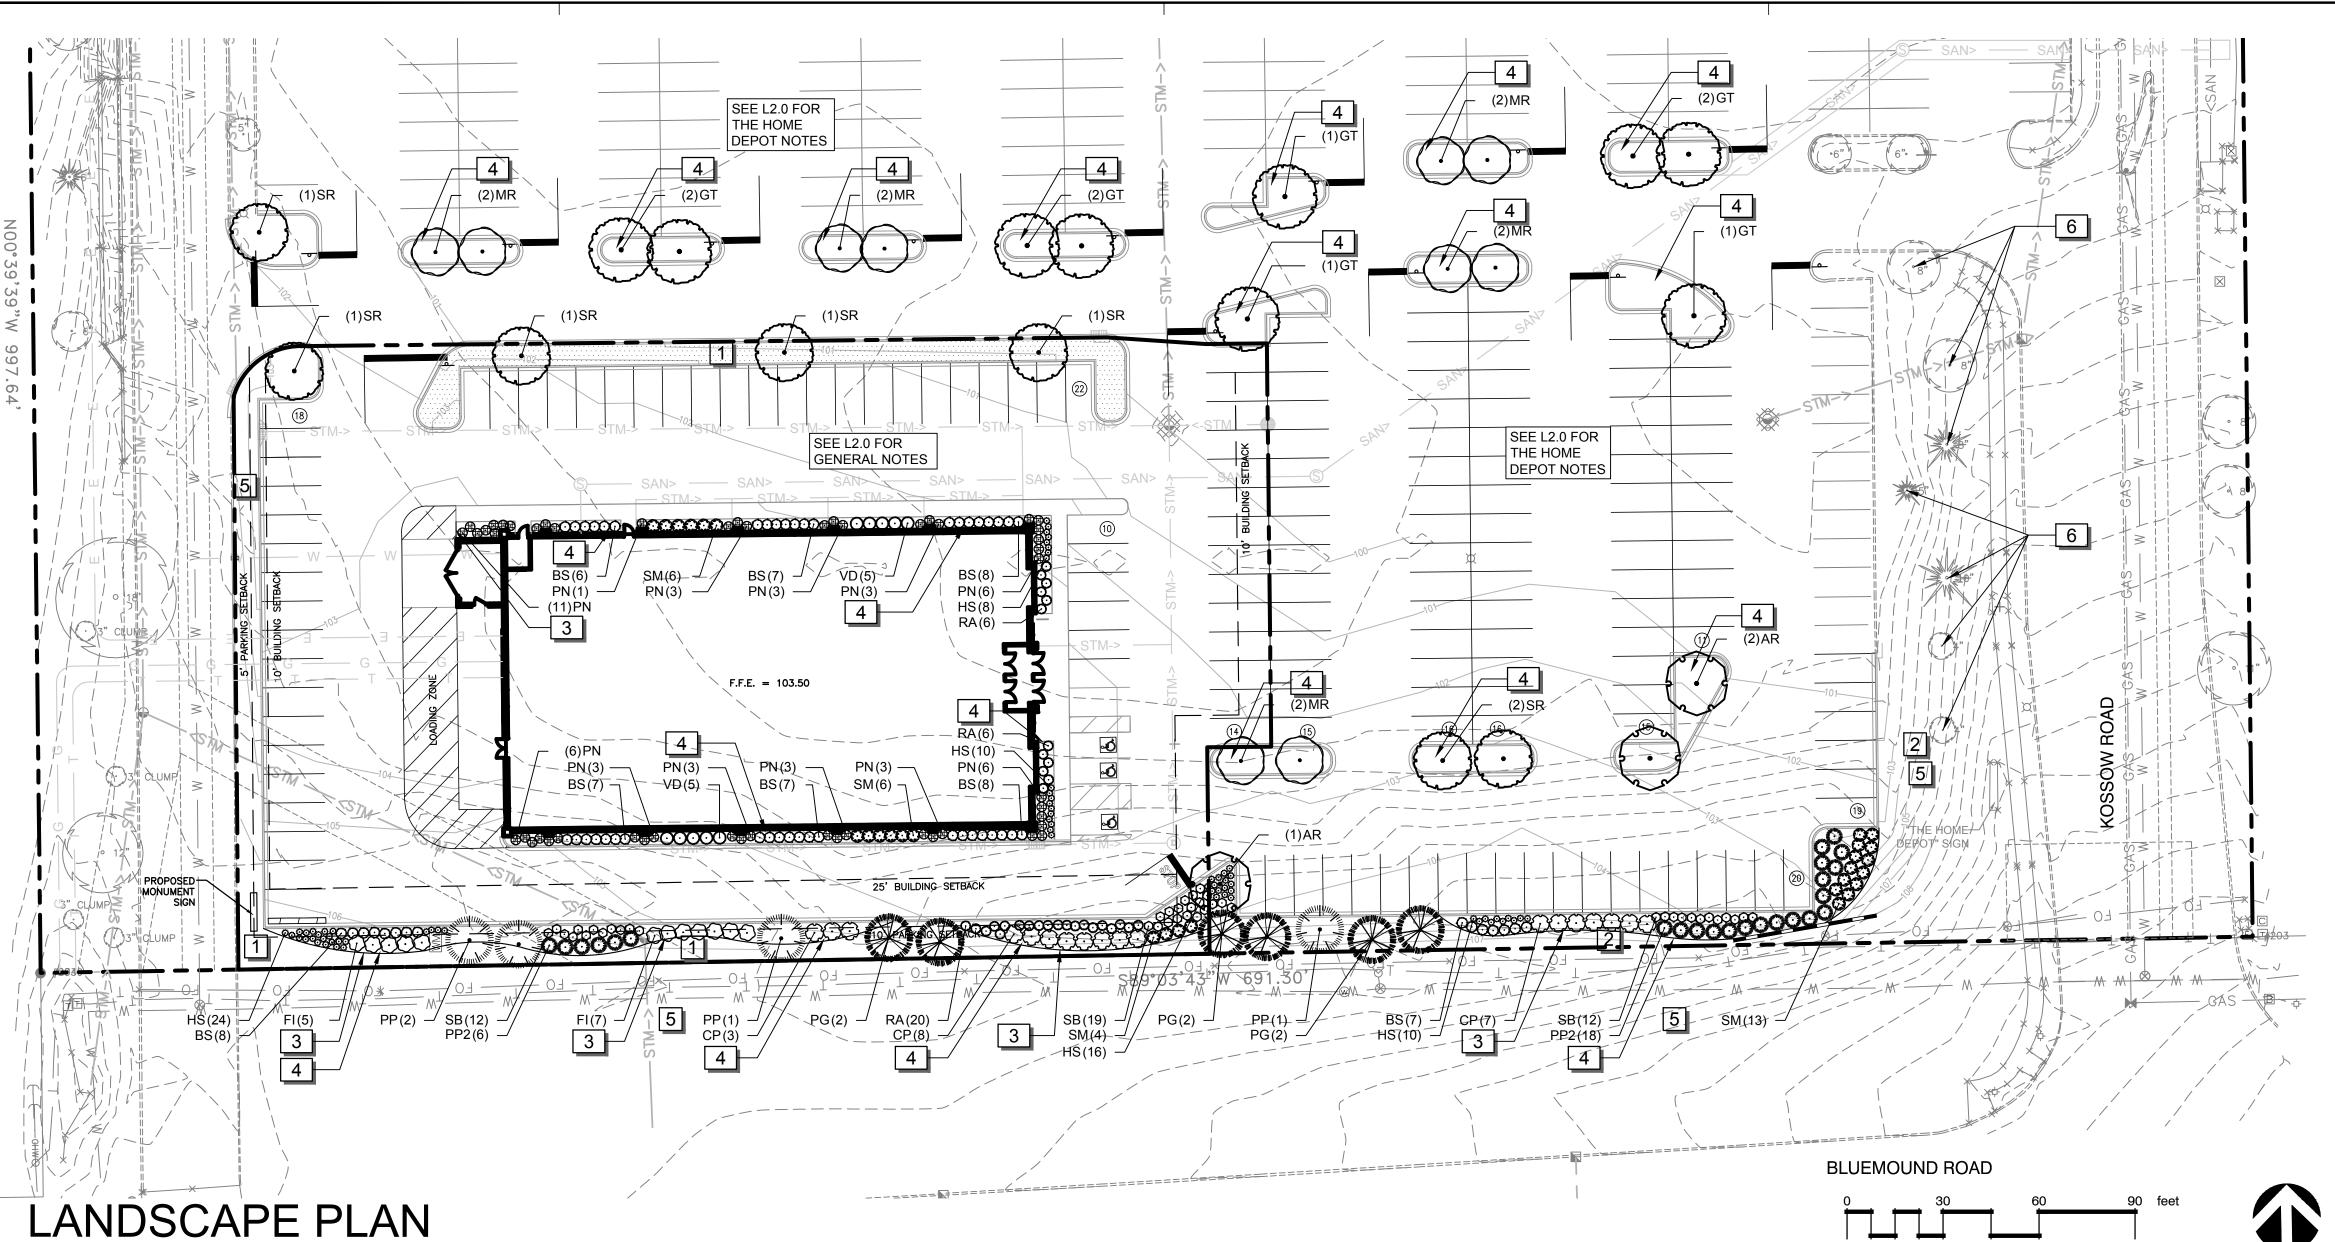

# LANDSCAPE CALCULATIONS:

| DADI/INO LOT CODEENING                                   | REQUIRED: | PROVIDED: |  |
|----------------------------------------------------------|-----------|-----------|--|
| PARKING LOT SCREENING PLANT MATERIAL WITH VISUAL DENSITY | YES       | YES       |  |
| BUFFER YARDS<br>PLANT MATERIAL IN BUFFER YARDS           | YES       | YES       |  |

## REFERENCE NOTES SCHEDULE

| SYMBOL   | DESCRIPTION |
|----------|-------------|
| <u> </u> | <u> </u>    |

- SEED LAWNS WITH A KENTUCKY BLUEGRASS BLEND
- SOD LAWNS WITH A KENTUCKY BLUEGRASS BLEND
- CULTIVATED BEDLINE 4" DEPTH. (TYP.)
- 4 INSTALL 3" DEPTH OF SHREDDED BARK MULCH. (TYP.)
- EXISTING LAWN AREA TO REMAIN. REPAIR AS NECESSARY DUE TO CONSTRUCTION BY SEEDING/SOD WITH LAWN GRASSES COMMON TO SITE AND LOCALITY.
- EXISTING TREES/SHRUBS TO REMAIN. PROVIDE PROTECTION DURING THE ENTIRE CONSTRUCTION

| PLANT SCH                                                                                                                                                                                                                                                                                                                                                                                                                                                                                                                                                                                                                                                                                                                                                                                                                                                                                                                                                                                                                                                                                                                                                                                                                                                                                                                                                                                                                                                                                                                                                                                                                                                                                                                                                                                                                                                                                                                                                                                                                                                                                                                      | EDL  | JLE      |                                                |                             |           |                  |                |
|--------------------------------------------------------------------------------------------------------------------------------------------------------------------------------------------------------------------------------------------------------------------------------------------------------------------------------------------------------------------------------------------------------------------------------------------------------------------------------------------------------------------------------------------------------------------------------------------------------------------------------------------------------------------------------------------------------------------------------------------------------------------------------------------------------------------------------------------------------------------------------------------------------------------------------------------------------------------------------------------------------------------------------------------------------------------------------------------------------------------------------------------------------------------------------------------------------------------------------------------------------------------------------------------------------------------------------------------------------------------------------------------------------------------------------------------------------------------------------------------------------------------------------------------------------------------------------------------------------------------------------------------------------------------------------------------------------------------------------------------------------------------------------------------------------------------------------------------------------------------------------------------------------------------------------------------------------------------------------------------------------------------------------------------------------------------------------------------------------------------------------|------|----------|------------------------------------------------|-----------------------------|-----------|------------------|----------------|
| TREES                                                                                                                                                                                                                                                                                                                                                                                                                                                                                                                                                                                                                                                                                                                                                                                                                                                                                                                                                                                                                                                                                                                                                                                                                                                                                                                                                                                                                                                                                                                                                                                                                                                                                                                                                                                                                                                                                                                                                                                                                                                                                                                          | CODE | QTY      | BOTANICAL NAME                                 | COMMON NAME                 | CONT      | CAL              | SIZE           |
|                                                                                                                                                                                                                                                                                                                                                                                                                                                                                                                                                                                                                                                                                                                                                                                                                                                                                                                                                                                                                                                                                                                                                                                                                                                                                                                                                                                                                                                                                                                                                                                                                                                                                                                                                                                                                                                                                                                                                                                                                                                                                                                                | AR   | 3        | Acer rubrum 'Autumn Blaze'                     | Autumn Blaze Red Maple      | B & B     | 2.5"Cal          |                |
| $\cdot$                                                                                                                                                                                                                                                                                                                                                                                                                                                                                                                                                                                                                                                                                                                                                                                                                                                                                                                                                                                                                                                                                                                                                                                                                                                                                                                                                                                                                                                                                                                                                                                                                                                                                                                                                                                                                                                                                                                                                                                                                                                                                                                        | GT   | 9        | Gleditsia triacanthos inermis 'Shademaster' TM | Shademaster Honey Locust    | B & B     | 2.5"Cal          |                |
| $\odot$                                                                                                                                                                                                                                                                                                                                                                                                                                                                                                                                                                                                                                                                                                                                                                                                                                                                                                                                                                                                                                                                                                                                                                                                                                                                                                                                                                                                                                                                                                                                                                                                                                                                                                                                                                                                                                                                                                                                                                                                                                                                                                                        | MR   | 10       | Malus x `Red Jewel`                            | Crab Apple                  | B & B     | 2.5"Cal          |                |
|                                                                                                                                                                                                                                                                                                                                                                                                                                                                                                                                                                                                                                                                                                                                                                                                                                                                                                                                                                                                                                                                                                                                                                                                                                                                                                                                                                                                                                                                                                                                                                                                                                                                                                                                                                                                                                                                                                                                                                                                                                                                                                                                | PG   | 6        | Picea glauca                                   | White Spruce                | B & B     |                  | 6`-8` HT. MIN. |
| · · · · · · · · · · · · · · · · · · ·                                                                                                                                                                                                                                                                                                                                                                                                                                                                                                                                                                                                                                                                                                                                                                                                                                                                                                                                                                                                                                                                                                                                                                                                                                                                                                                                                                                                                                                                                                                                                                                                                                                                                                                                                                                                                                                                                                                                                                                                                                                                                          | PP   | 4        | Picea pungens                                  | Colorado Spruce             | B & B     |                  | 6`-8` HT. MIN. |
| $(\cdot)$                                                                                                                                                                                                                                                                                                                                                                                                                                                                                                                                                                                                                                                                                                                                                                                                                                                                                                                                                                                                                                                                                                                                                                                                                                                                                                                                                                                                                                                                                                                                                                                                                                                                                                                                                                                                                                                                                                                                                                                                                                                                                                                      | SR   | 7        | Syringa reticulata                             | Japanese Tree Lilac         | B & B     | 2.5"Cal          |                |
| <u>SHRUBS</u>                                                                                                                                                                                                                                                                                                                                                                                                                                                                                                                                                                                                                                                                                                                                                                                                                                                                                                                                                                                                                                                                                                                                                                                                                                                                                                                                                                                                                                                                                                                                                                                                                                                                                                                                                                                                                                                                                                                                                                                                                                                                                                                  | CODE | QTY      | BOTANICAL NAME                                 | COMMON NAME                 | CONT      | <u>HEIGHT</u>    | SPREAD         |
| $\odot$                                                                                                                                                                                                                                                                                                                                                                                                                                                                                                                                                                                                                                                                                                                                                                                                                                                                                                                                                                                                                                                                                                                                                                                                                                                                                                                                                                                                                                                                                                                                                                                                                                                                                                                                                                                                                                                                                                                                                                                                                                                                                                                        | BS   | 58       | Buxus sempervirens 'Suffruticosa'              | True Dwarf Boxwood          | B & B     | 24"-36" Ht. Min. |                |
| $\bigcirc$                                                                                                                                                                                                                                                                                                                                                                                                                                                                                                                                                                                                                                                                                                                                                                                                                                                                                                                                                                                                                                                                                                                                                                                                                                                                                                                                                                                                                                                                                                                                                                                                                                                                                                                                                                                                                                                                                                                                                                                                                                                                                                                     | СР   | 18       | Cornus alba 'Prairie Fire'                     | Prairie Fire Dogwood        | B & B     | 24"-36" Ht. Min. |                |
| $\odot$                                                                                                                                                                                                                                                                                                                                                                                                                                                                                                                                                                                                                                                                                                                                                                                                                                                                                                                                                                                                                                                                                                                                                                                                                                                                                                                                                                                                                                                                                                                                                                                                                                                                                                                                                                                                                                                                                                                                                                                                                                                                                                                        | FI   | 12       | Forsythia x intermedia `Mindor`                | Show Off Forsythia          | Cont.     | 24"-36" Ht. Min. |                |
| White the state of | PP2  | 24       | Picea pungens glauca `Globosa`                 | Globed Colorado Blue Spruce | Cont.     | 24"-36" Ht. Min. |                |
| $\odot$                                                                                                                                                                                                                                                                                                                                                                                                                                                                                                                                                                                                                                                                                                                                                                                                                                                                                                                                                                                                                                                                                                                                                                                                                                                                                                                                                                                                                                                                                                                                                                                                                                                                                                                                                                                                                                                                                                                                                                                                                                                                                                                        | RA   | 32       | Rhus aromatica `Gro-Low`                       | Gro-Low Fragrant Sumac      | Cont.     | 18" HT. MIN.     |                |
| $\odot$                                                                                                                                                                                                                                                                                                                                                                                                                                                                                                                                                                                                                                                                                                                                                                                                                                                                                                                                                                                                                                                                                                                                                                                                                                                                                                                                                                                                                                                                                                                                                                                                                                                                                                                                                                                                                                                                                                                                                                                                                                                                                                                        | SB   | 43       | Spiraea x bumalda `Anthony Waterer`            | Anthony Waterer Spiraea     | Cont.     | 24"-30" Ht. Min. |                |
|                                                                                                                                                                                                                                                                                                                                                                                                                                                                                                                                                                                                                                                                                                                                                                                                                                                                                                                                                                                                                                                                                                                                                                                                                                                                                                                                                                                                                                                                                                                                                                                                                                                                                                                                                                                                                                                                                                                                                                                                                                                                                                                                | SM   | 29       | Syringa meyeri `Palibin`                       | Dwarf Korean Lilac          | Cont.     | 24"-36" Ht. Min. |                |
| 0                                                                                                                                                                                                                                                                                                                                                                                                                                                                                                                                                                                                                                                                                                                                                                                                                                                                                                                                                                                                                                                                                                                                                                                                                                                                                                                                                                                                                                                                                                                                                                                                                                                                                                                                                                                                                                                                                                                                                                                                                                                                                                                              | VD   | 10       | Viburnum dentatum `Blue Muffin`                | Blue Muffin Viburnum        | B & B     | 24"-30" Ht. Min. |                |
| ANNUALS/PERENNIALS                                                                                                                                                                                                                                                                                                                                                                                                                                                                                                                                                                                                                                                                                                                                                                                                                                                                                                                                                                                                                                                                                                                                                                                                                                                                                                                                                                                                                                                                                                                                                                                                                                                                                                                                                                                                                                                                                                                                                                                                                                                                                                             | CODE | QTY      | BOTANICAL NAME                                 | COMMON NAME                 | CONT      | <u>HEIGHT</u>    | SPREAD         |
| ₹ <b>*</b> }                                                                                                                                                                                                                                                                                                                                                                                                                                                                                                                                                                                                                                                                                                                                                                                                                                                                                                                                                                                                                                                                                                                                                                                                                                                                                                                                                                                                                                                                                                                                                                                                                                                                                                                                                                                                                                                                                                                                                                                                                                                                                                                   | HS   | 68       | Hemerocallis x `Stella de Oro`                 | Stella de Oro Daylily       | #01/1 gal |                  |                |
| <u>GRASSES</u>                                                                                                                                                                                                                                                                                                                                                                                                                                                                                                                                                                                                                                                                                                                                                                                                                                                                                                                                                                                                                                                                                                                                                                                                                                                                                                                                                                                                                                                                                                                                                                                                                                                                                                                                                                                                                                                                                                                                                                                                                                                                                                                 | CODE | QTY      | BOTANICAL NAME                                 | COMMON NAME                 | CONT      | <u>HEIGHT</u>    | SPREAD         |
|                                                                                                                                                                                                                                                                                                                                                                                                                                                                                                                                                                                                                                                                                                                                                                                                                                                                                                                                                                                                                                                                                                                                                                                                                                                                                                                                                                                                                                                                                                                                                                                                                                                                                                                                                                                                                                                                                                                                                                                                                                                                                                                                | PN   | 51       | Panicum virgatum `North Wind`                  | Northwind Switch Grass      | #02/2 gal |                  |                |
| GROUND COVERS                                                                                                                                                                                                                                                                                                                                                                                                                                                                                                                                                                                                                                                                                                                                                                                                                                                                                                                                                                                                                                                                                                                                                                                                                                                                                                                                                                                                                                                                                                                                                                                                                                                                                                                                                                                                                                                                                                                                                                                                                                                                                                                  | CODE | QTY      | BOTANICAL NAME                                 | COMMON NAME                 | CONT      |                  |                |
|                                                                                                                                                                                                                                                                                                                                                                                                                                                                                                                                                                                                                                                                                                                                                                                                                                                                                                                                                                                                                                                                                                                                                                                                                                                                                                                                                                                                                                                                                                                                                                                                                                                                                                                                                                                                                                                                                                                                                                                                                                                                                                                                | SEED | 1,705 sf | LAWN GRASSES                                   | Kentucky Bluegrass Blend    | seed      |                  |                |

## **GENERAL NOTES:**

- 1. GRAPHIC SYMBOLS TAKE PRECEDENCE OVER WRITTEN QUANTITIES AND KEYS ON PLAN.
- 2. CONTRACTOR TO REPAIR AND REPLACE ANY PLANT MATERIAL DAMAGED BY THIS CONSTRUCTION OUTSIDE PROJECT LIMITS. ANY EXISTING PLANT MATERIAL DAMAGED BY CONTRACTOR DURING CONSTRUCTION SHALL BE REPLACED WITH LIKE MATERIAL OF SIMILAR SPECIES AND SIZE AT THE CONTRACTOR'S EXPENSE WITH NO ADDITIONAL COST TO OWNER OR TENANT.
- 3. TWO WEEKS PRIOR TO PLANTING, THE CONTRACTOR SHALL SUBMIT TO THE OWNER / OWNER'S REPRESENTATIVE A PLANT PHOTO SUBMITTAL FOR APPROVAL. IF REQUESTED, BY THE OWNER, THE LANDSCAPE ARCHITECT WILL TAG THE MATERIAL.
- 4. EACH PHOTO SHALL CLEARLY SHOW THE SIZE, FORM, AND BRANCHING STRUCTURE AND QUALITY OF THE PLANT.
- 5. EACH PHOTO SHALL HAVE THE PLANT NAME, SIZE AND SPECIFICATIONS LABELED ON THE PHOTO.
- 6. ANY PHOTO SHOWING A GROUP OF PLANTS CLOSE TOGETHER WILL NOT BE ACCEPTED.
- 7. NO PARTIAL OR INCOMPLETE SUBMITTAL WILL BE ACCEPTED FOR REVIEW. ANY REJECTED SPECIES WILL BE SUBJECT TO RESUBMITTAL.
- 8. LANDSCAPING SHALL BE COMPLETED WITHIN ONE (1) YEAR OF THE DATE OF OCCUPANCY OF THE DEVELOPMENT OR IN THE EVENT THAT THE DEVELOPMENT CONTAINS MORE THAN ONE UNIT, THE LAST UNIT OF THE DEVELOPMENT.
- 2. IRRIGATION PLAN AND ALL LANDSCAPING ON OUTLOT MUST BE ON OUTLOT SYSTEM AND THE CAPPING OF EXISTING LINES AND ESTABLISHMENT ON THE HOME DEPOT LANDSCAPING MUST FOLLOW THE LANDSCAPING NOTE PROVIDED.
- 3. UPON COMPLETION OF LANDSCAPE AREAS, DEVELOPER WILL CONTACT THE HOME DEPOT'S LANDSCAPER AND COORDINATE A PUNCH WALK TO CONFIRM THAT ALL LANDSCAPING ON THE HOME DEPOT PARCEL IS FUNCTIONING. IN THE EVENT THE LANDSCAPER CHARGES FOR SUCH SITE VISIT, DEVELOPER WILL BE RESPONSIBLE FOR PAYMENT. THE HOME DEPOT WILL BE NOTIFIED TO CONDUCT A PUNCH WALK OR REVIEW OF DETAILED PICTURES TO CONFIRM THE DEVELOPER HAS COMPLETED ALL WORK IN ACCORDANCE WITH THE APPROVED PLANS. ANY UNMET STIPULATIONS SHALL BE FIXED OR RESTORED PRIOR TO CONFIRMATION OF COMPLETION OF WORK.
- 4. VEGETATION MUST COVER ALL BARE SOIL AREAS BEFORE CONSTRUCTION IS COMPLETE.
- 5. GRASS AREAS ON THE HOME DEPOT AREAS BEING REPLACED OR REPAIRED SHOULD BE SOD ONLY.

## MAINTENANCE OF LANDSCAPING:

THE OWNER, TENANT, OR AGENT, IF ANY, SHALL BE RESPONSIBLE FOR PROVIDING, PROTECTING AND MAINTAINING ALL LANDSCAPING IN HEALTHY GROWING CONDITIONS, REPLACING IT WHEN NECESSARY TO ENSURE CONTINUOUS CONFORMANCE WITH THESE GUIDELINES AND KEEPING IT FREE FROM ALL REFUSE AND DEBRIS. MAINTENANCE SHALL INCLUDE THE REPLACEMENT OF ALL DEAD PLANT MATERIAL WITHIN THE GUARANTEED CONTRACT PERIOD.