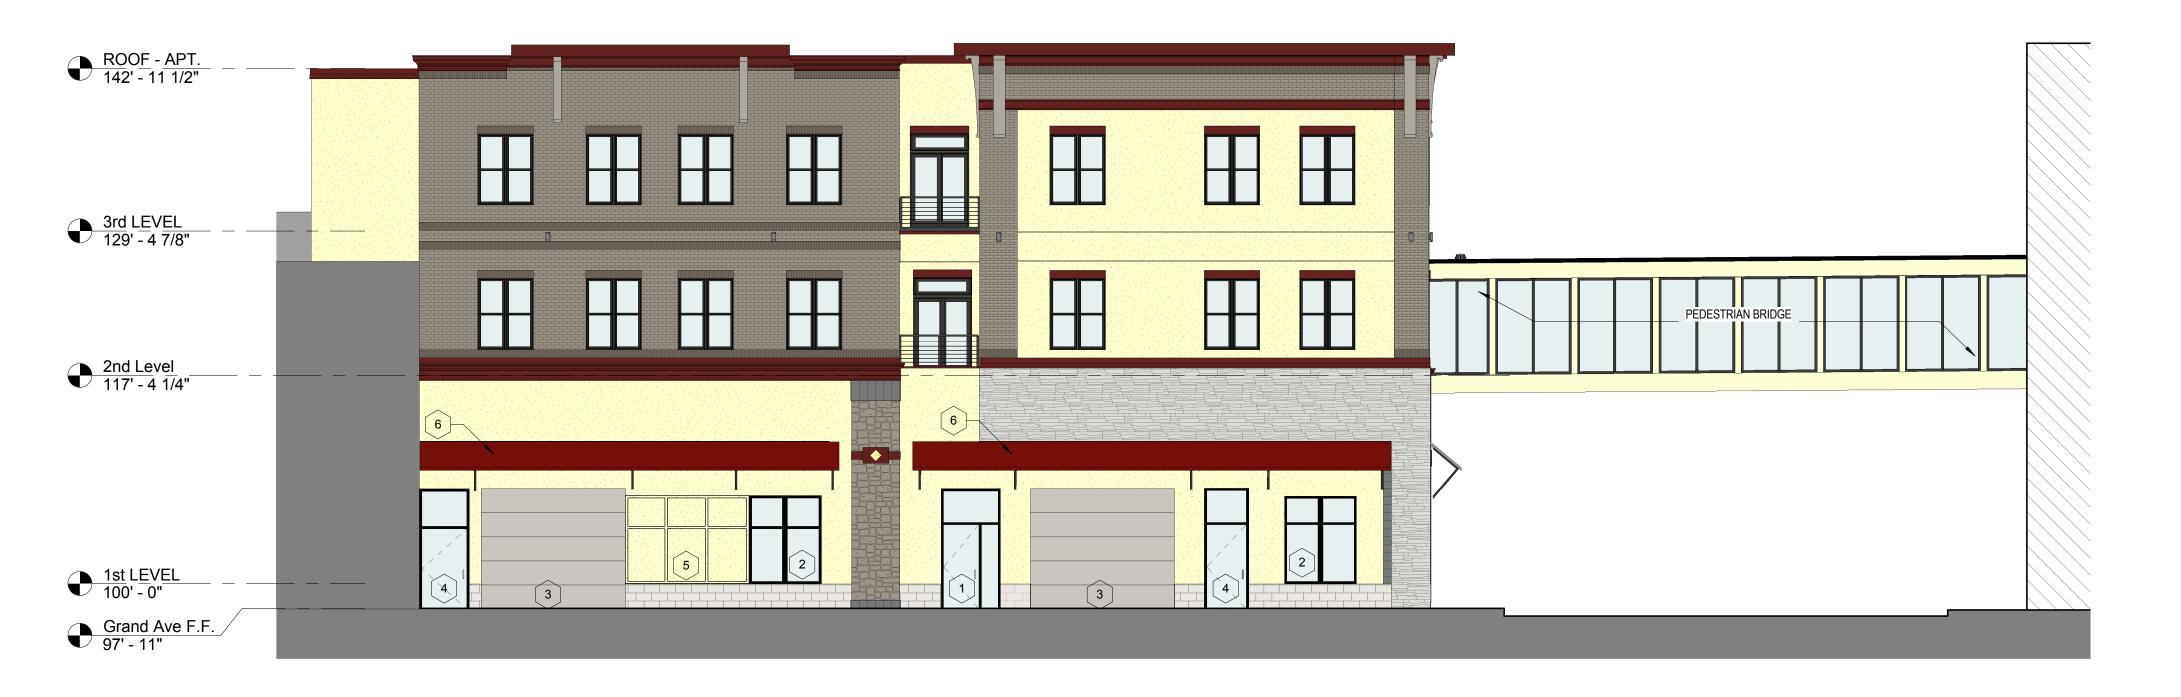

2 PROPOSED GLAZING APPROXIMATELY 36"x78" FIXED WINDOW UNIT 3 EXISTING O.H.D. TO REMAIN 4 EXISTING STOREFRONT TO REMAIN

|| ELEVATION KEYED NOTES:

1 PROPOSED STOREFRONT - ENTRANCE

5 PROPOSED EIFS REVEAL

6 PROPOSED FABRIC AWNING

ROOF - APT. 142' - 11 1/2"

7 PROPOSED GLAZING APPROXIMATELY 52"x96" FIXED WINDOW UNIT

WEST ELEVATION 1/8" = 1'-0"

3rd LEVEL 129' - 4 7/8" 2nd Level 117' - 4 1/4" Prairieville Apartments 1st LEVEL 100' - 0"