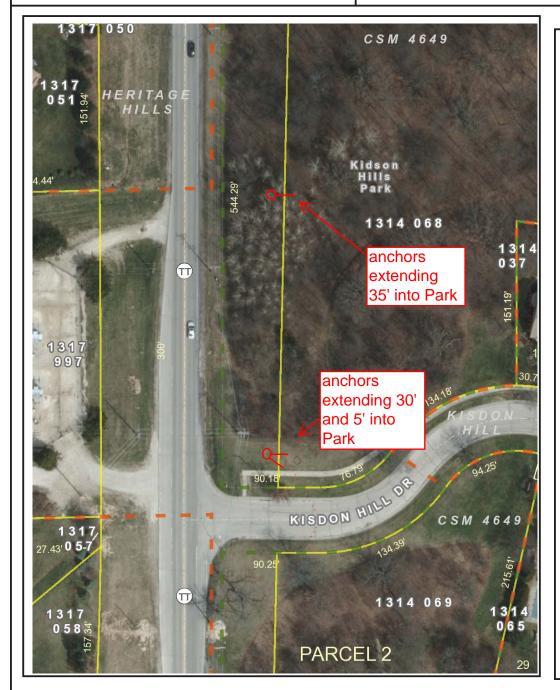

## SimultaneousConv - Assessor Plat - CSM - Condo Plat - Subdivision Plat

Notes:

0 83.33 Feet

The information and depictions herein are for informational purposes and Waukesha County specifically disclaims accuracy in this reproduction and specifically admonishes and advises that if specific and precise accuracy is required, the same should be determined by procurement of certified maps, surveys, plats, Flood Insurance Studies, or other official means. Waukesha County will not be responsible for any damages which result from third party use of the information and depictions herein, or for use which ignores this warning.