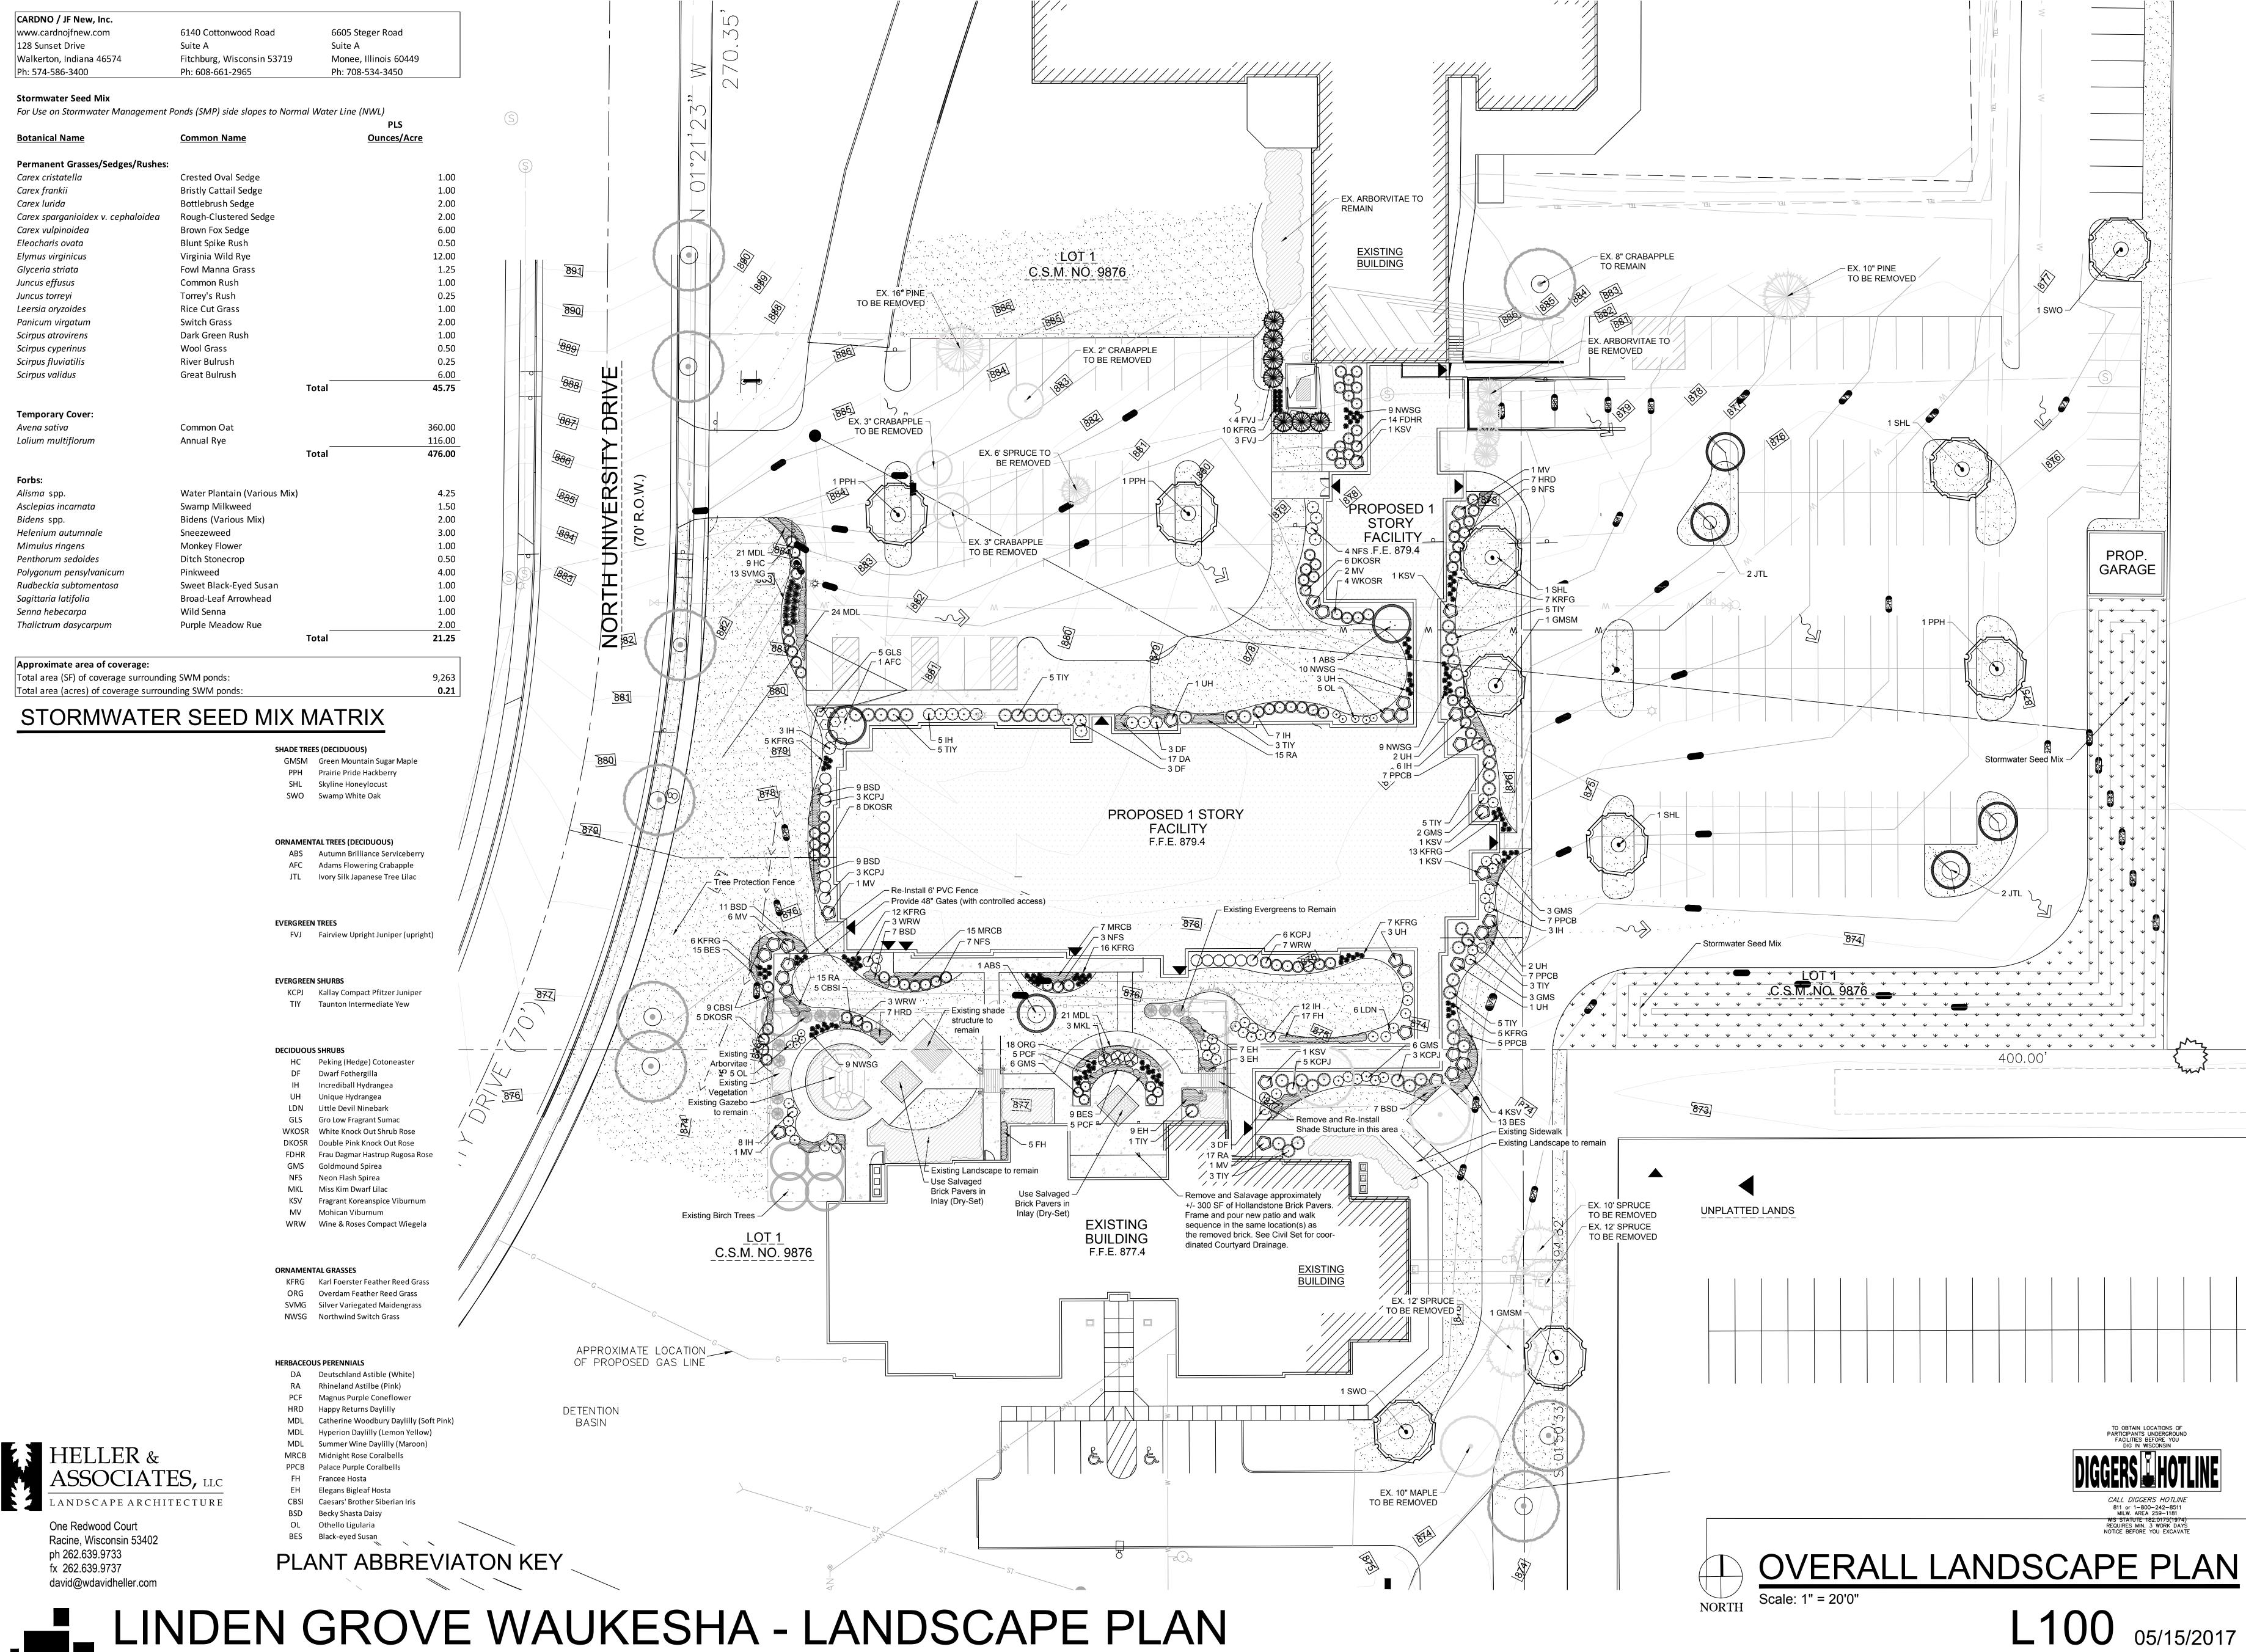

1. Contractor responsible for contacting Diggers Hotline (811 or 800-242-8511) to have site marked prior to excavation or planting.

2. Contractor to verify all plant quantities shown on Plant & Material List and landscape planting symbols and report any discrepancies to Landscape Architect or

3. All plantings shall comply with standards as described in American Standard of Nursery Stock - Z60.1 ANSI (latest version). Landscape Architect reserves the right to inspect, and potentially reject any plants that are inferior, compromised, undersized, diseased, improperly transported, installed incorrectly or damaged. No sub-standard "B Grade" or "Park Grade" plant material shall be accepted. Plant material shall originate from nursery(ies) with a similar climate as the planting site.

4. Any potential plant substitutions must be approved by Landscape Architect or Owner. All plants must be installed as per sizes indicated on Plant & Material Schedule, unless approved by Landscape Architect. Any changes to sizes shown on plan must be submitted in writing to the Landscape Architect prior to

5. Topspoil in Parking Lot Islands (if applicable): All parking lot islands to be backfilled with topsoil to a minimum depth of 18" to insure long-term plant health. Topsoil should be placed within 3" of finish grade by General Contractor / Excavation Contractor during rough grading operations/activity. The landscape contractor shall be responsible for the fine grading of all disturbed areas, planting bed areas, and lawn areas. Crown all parking lot islands a minimum of 6" to provide proper drainage, unless otherwise specified.

6. Tree Planting: Plant all trees slightly higher than finished grade at the root flare. Remove excess soil from the top of the root ball, if needed. Remove and discard non-biodegradable ball wrapping and support wire. Removed biodegradable burlap and wire cage (if present) from the top  $\frac{1}{3}$  of the rootball and carefully bend remaining wire down to the bottom of the hole. Once the tree has been placed into the hole and will no longer be moved, score the remaining  $\frac{2}{3}$  of the burlap and remove the twine. Provide three slow release fertilizer for each tree planted.

7. Tree Planting: Backfill tree planting holes 80% existing soils removed from excavation and 20% plant starter mix. Avoid air pockets and do not tamp soil down. Discard any gravel, rocks, heavy clay, or concrete pieces. When hole is  $\frac{2}{3}$  full, trees shall be watered thoroughly, and water left to soak in before proceeding to fill the remainder of the hole. Water again to full soak in the new planting. Each tree shall receive a 3" deep, 4-5' diameter (see planting details or planting plan) shredded hardwood bark mulch ring around all trees planted in lawn areas. Do not build up any mulch onto the trunk of any tree. Trees that are installed incorrectly will be replaced at the time and expense of the Landscape Contractor.

8. Shrub Planting: All shrubs to be planted in groupings as indicated on the Landscape Plan. Install with the planting of shrubs a  $\frac{50}{50}$  mix of plant starter with topsoil. Install topsoil into all plant beds as needed to achieve proper grade and displace undesirable soil (see planting detail). Remove all excessive gravel, clay and stones from plant beds prior to planting. When hole(s) are  $\frac{2}{3}$  full, shrubs shall be watered thoroughly, and water left to soak in before proceeding. Provide slow-release fertilizer packets at the rater of 1 per 24" height/diamter of shrub at planting.

9. Mulching: All tree and shrub planting beds to receive a 3" deep layer of high quality shredded hardwood bark mulch (not pigment dyed or enviro-mulch). All perennial planting areas (groupings) shall receive a 2" layer of shredded hardwood bark mulch, and groundcover areas a 1-2" layer of the same mulch. Do not mulch annual flower beds (if applicable). Do not allow mulch to contact plant stems and tree trunks.

10. Edging: All planting beds shall be edged with a 4" deep spade edge using a flat landscape spade or a mechanical edger. Bedlines are to be cut crisp, smooth as per plan. A clean definition between landscape beds and lawn is required. Pack mulch against lawn edge to hold in place.