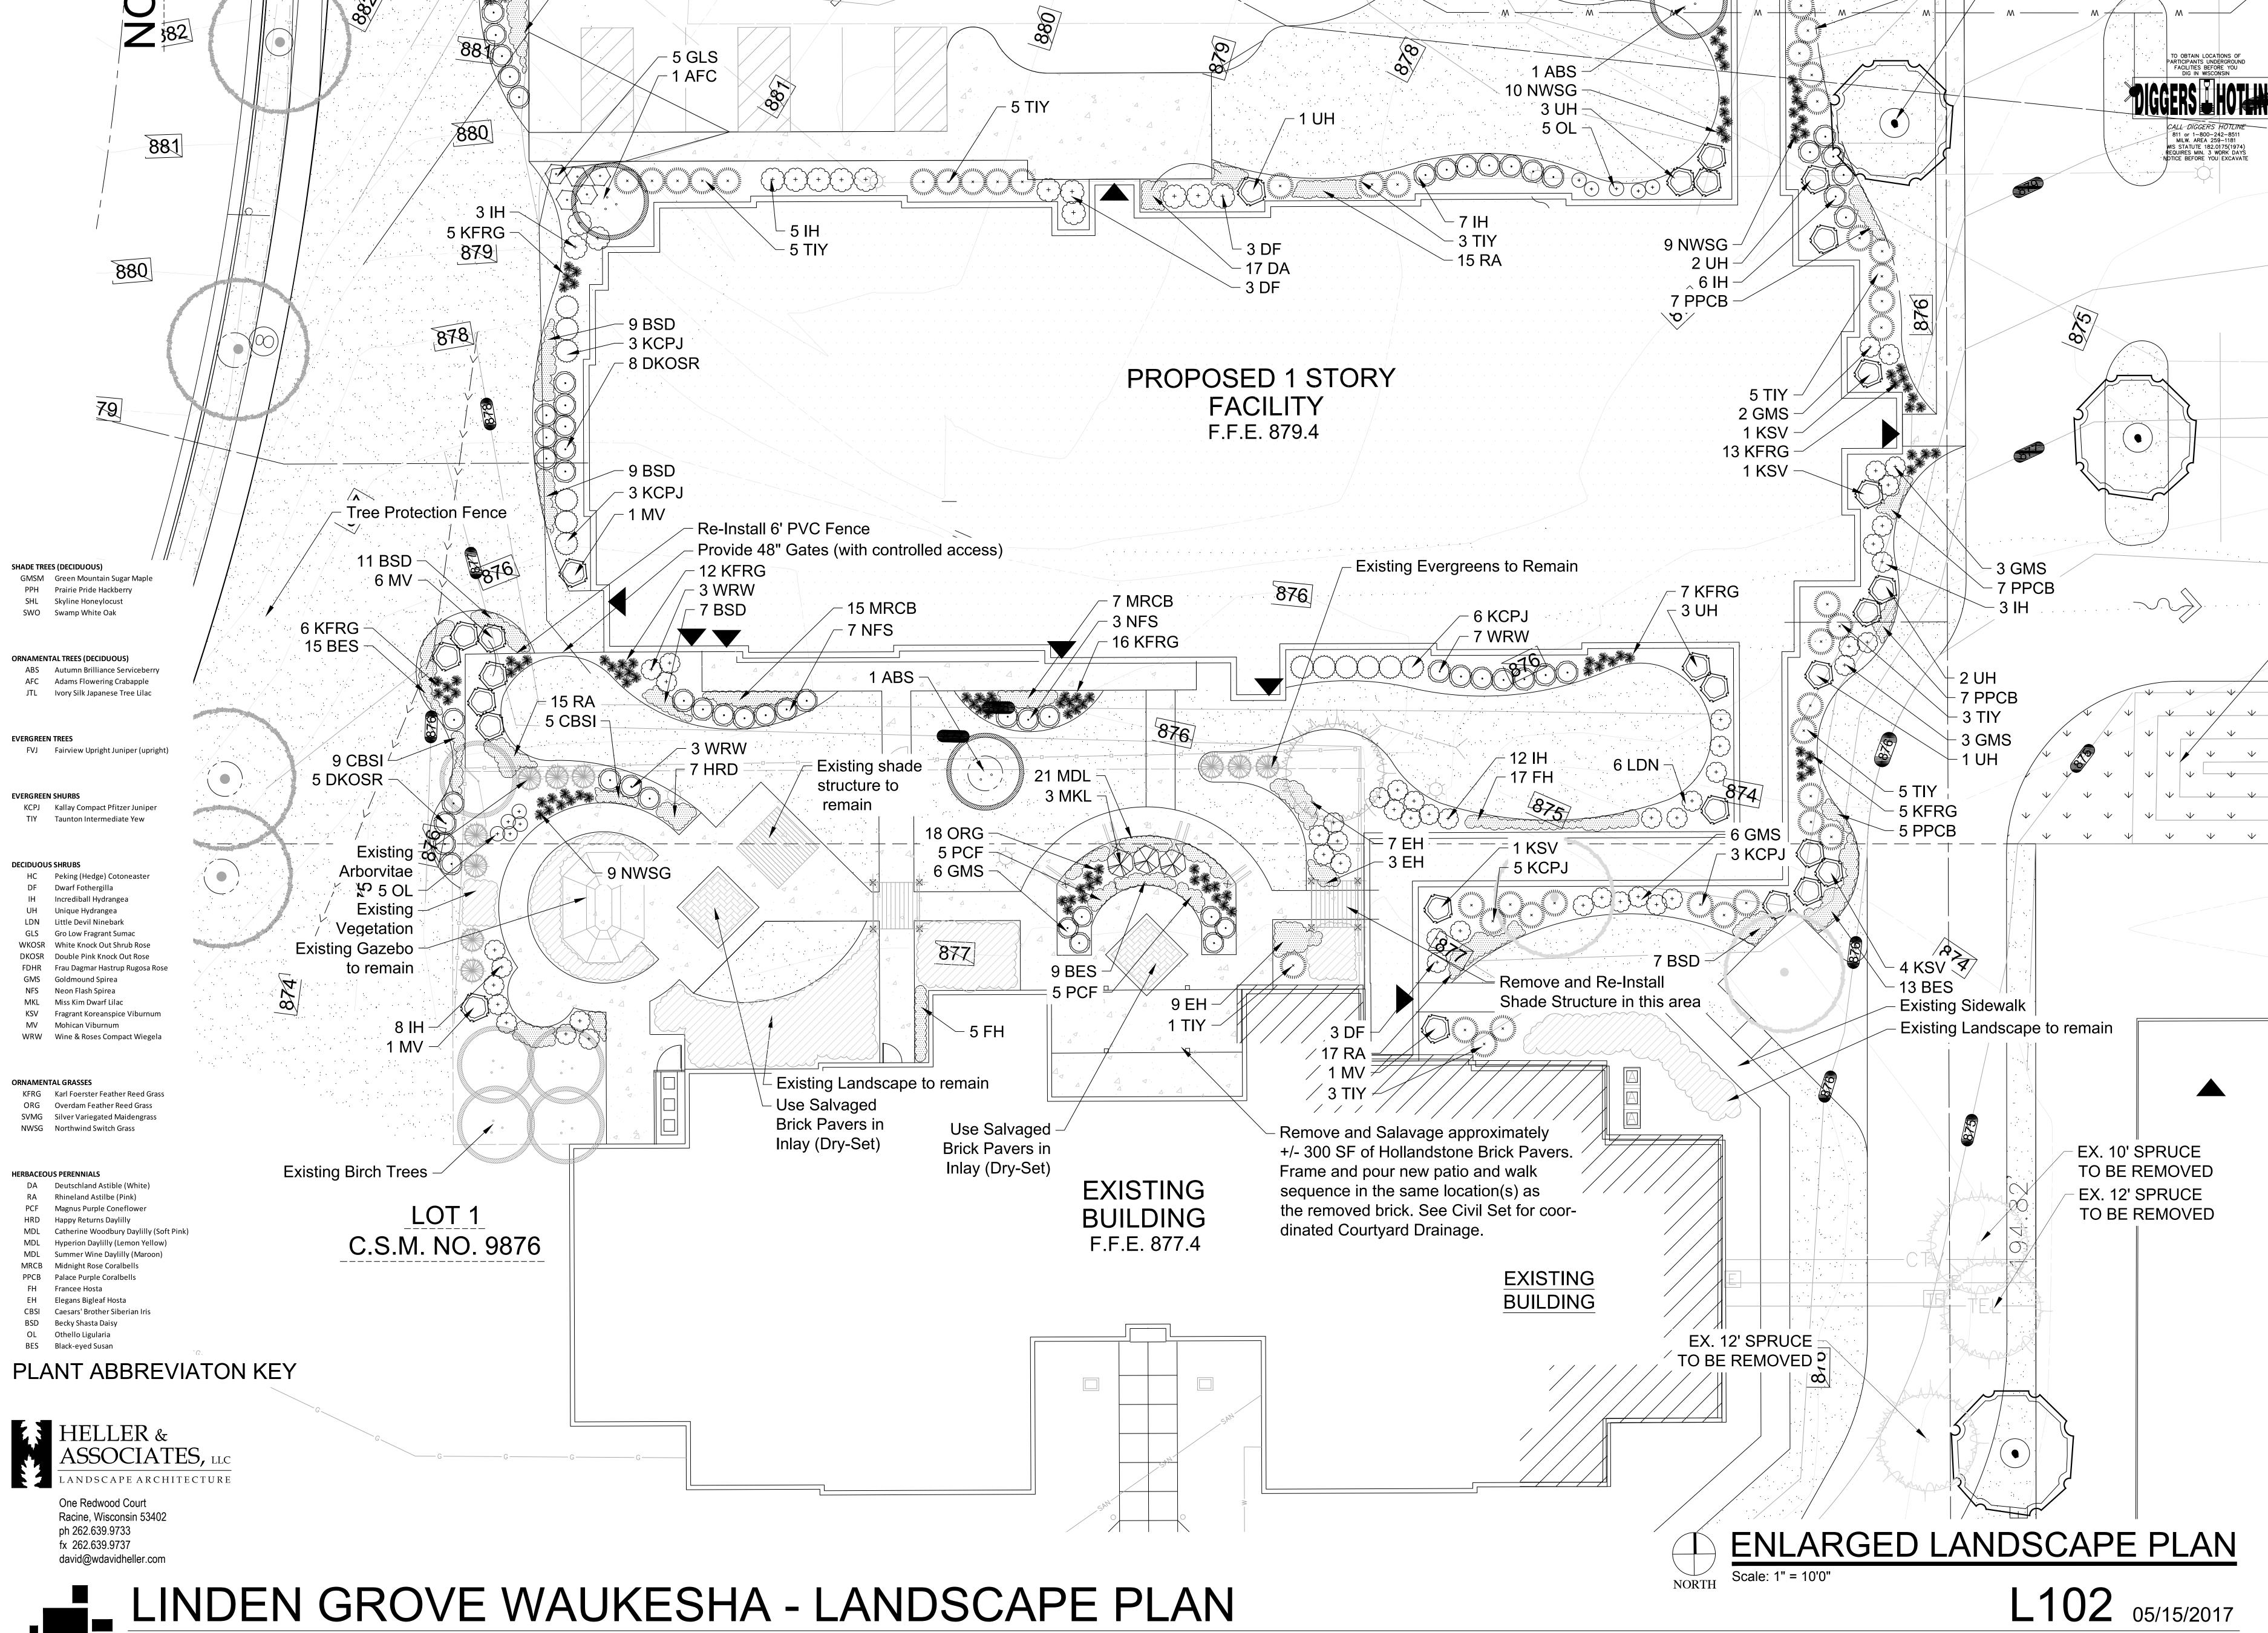

1. Contractor responsible for contacting Diggers Hotline (811 or 800-242-8511) to have site marked prior to excavation or planting.

2. Contractor to verify all plant quantities shown on Plant & Material List and landscape planting symbols and report any discrepancies to Landscape Architect or

3. All plantings shall comply with standards as described in American Standard of Nursery Stock - Z60.1 ANSI (latest version). Landscape Architect reserves the right to inspect, and potentially reject any plants that are inferior, compromised, undersized, diseased, improperly transported, installed incorrectly or damaged. No sub-standard "B Grade" or "Park Grade" plant material shall be accepted. Plant material shall originate from nursery(ies) with a similar climate as the planting site.

4. Any potential plant substitutions must be approved by Landscape Architect or Owner. All plants must be installed as per sizes indicated on Plant & Material Schedule, unless approved by Landscape Architect. Any changes to sizes shown on plan must be submitted in writing to the Landscape Architect prior to

5. Topspoil in Parking Lot Islands (if applicable): All parking lot islands to be backfilled with topsoil to a minimum depth of 18" to insure long-term plant health. Topsoil should be placed within 3" of finish grade by General Contractor / Excavation Contractor during rough grading operations/activity. The landscape contractor shall be responsible for the fine grading of all disturbed areas, planting bed areas, and lawn areas. Crown all parking lot islands a minimum of 6" to provide proper drainage, unless otherwise specified.

6. Tree Planting: Plant all trees slightly higher than finished grade at the root flare. Remove excess soil from the top of the root ball, if needed. Remove and discard non-biodegradable ball wrapping and support wire. Removed biodegradable burlap and wire cage (if present) from the top  $\frac{1}{3}$  of the rootball and carefully bend remaining wire down to the bottom of the hole. Once the tree has been placed into the hole and will no longer be moved, score the remaining  $\frac{2}{3}$  of the burlap and remove the twine. Provide three slow release fertilizer for each tree planted.

7. Tree Planting: Backfill tree planting holes 80% existing soils removed from excavation and 20% plant starter mix. Avoid air pockets and do not tamp soil down. Discard any gravel, rocks, heavy clay, or concrete pieces. When hole is  $\frac{2}{3}$  full, trees shall be watered thoroughly, and water left to soak in before proceeding to fill the remainder of the hole. Water again to full soak in the new planting. Each tree shall receive a 3" deep, 4-5' diameter (see planting details or planting plan) shredded hardwood bark mulch ring around all trees planted in lawn areas. Do not build up any mulch onto the trunk of any tree. Trees that are installed incorrectly will be replaced at the time and expense of the Landscape Contractor.

8. Shrub Planting: All shrubs to be planted in groupings as indicated on the Landscape Plan. Install with the planting of shrubs a  $\frac{50}{50}$  mix of plant starter with topsoil. Install topsoil into all plant beds as needed to achieve proper grade and displace undesirable soil (see planting detail). Remove all excessive gravel, clay and stones from plant beds prior to planting. When hole(s) are  $\frac{2}{3}$  full, shrubs shall be watered thoroughly, and water left to soak in before proceeding. Provide slow-release fertilizer packets at the rater of 1 per 24" height/diamter of shrub at planting.

9. Mulching: All tree and shrub planting beds to receive a 3" deep layer of high quality shredded hardwood bark mulch (not pigment dyed or enviro-mulch). All perennial planting areas (groupings) shall receive a 2" layer of shredded hardwood bark mulch, and groundcover areas a 1-2" layer of the same mulch. Do not mulch annual flower beds (if applicable). Do not allow mulch to contact plant stems and tree trunks.

10. Edging: All planting beds shall be edged with a 4" deep spade edge using a flat landscape spade or a mechanical edger. Bedlines are to be cut crisp, smooth as per plan. A clean definition between landscape beds and lawn is required. Pack mulch against lawn edge to hold in place.