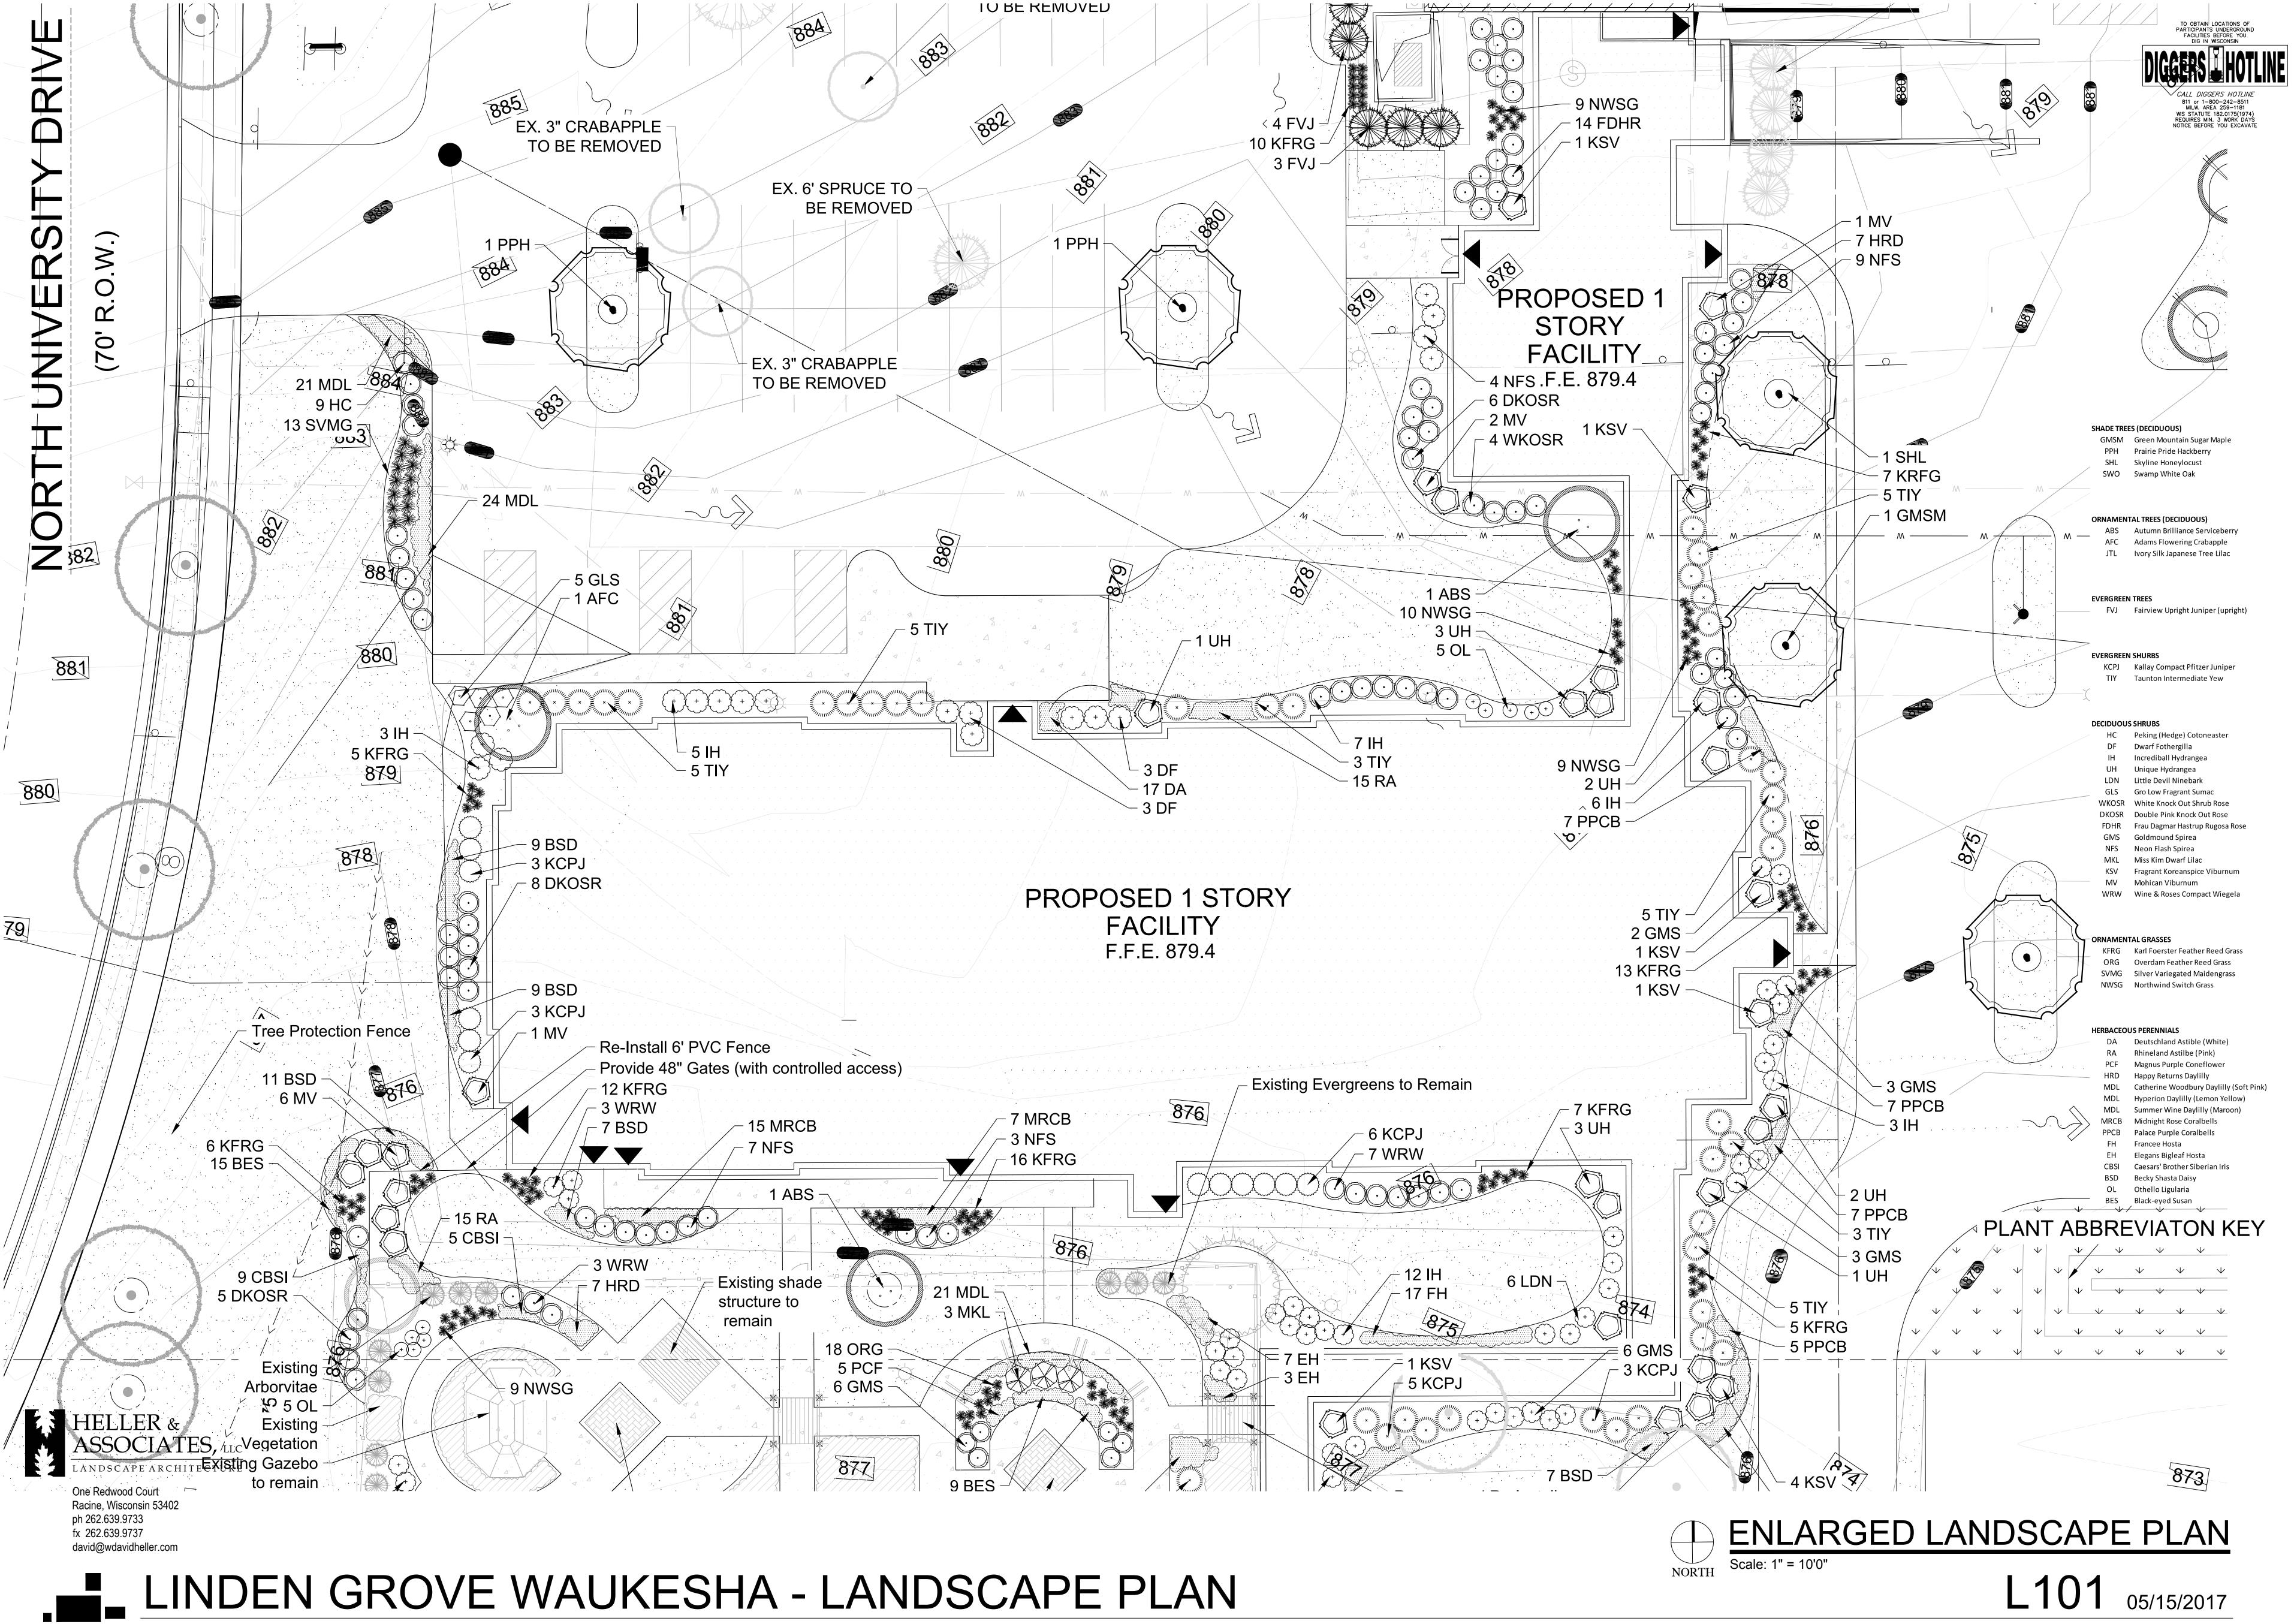

1. Contractor responsible for contacting Diggers Hotline (811 or 800-242-8511) to have site marked prior to excavation or planting.

2. Contractor to verify all plant quantities shown on Plant & Material List and landscape planting symbols and report any discrepancies to Landscape Architect or

3. All plantings shall comply with standards as described in American Standard of Nursery Stock - Z60.1 ANSI (latest version). Landscape Architect reserves the right to inspect, and potentially reject any plants that are inferior, compromised, undersized, diseased, improperly transported, installed incorrectly or damaged. No sub-standard "B Grade" or "Park Grade" plant material shall be accepted. Plant material shall originate from nursery(ies) with a similar climate as the planting site.

4. Any potential plant substitutions must be approved by Landscape Architect or Owner. All plants must be installed as per sizes indicated on Plant & Material Schedule, unless approved by Landscape Architect. Any changes to sizes shown on plan must be submitted in writing to the Landscape Architect prior to

5. Topspoil in Parking Lot Islands (if applicable): All parking lot islands to be backfilled with topsoil to a minimum depth of 18" to insure long-term plant health. Topsoil should be placed within 3" of finish grade by General Contractor / Excavation Contractor during rough grading operations/activity. The landscape contractor shall be responsible for the fine grading of all disturbed areas, planting bed areas, and lawn areas. Crown all parking lot islands a minimum of 6" to provide proper drainage, unless otherwise specified.

6. Tree Planting: Plant all trees slightly higher than finished grade at the root flare. Remove excess soil from the top of the root ball, if needed. Remove and discard non-biodegradable ball wrapping and support wire. Removed biodegradable burlap and wire cage (if present) from the top  $\frac{1}{3}$  of the rootball and carefully bend remaining wire down to the bottom of the hole. Once the tree has been placed into the hole and will no longer be moved, score the remaining  $\frac{2}{3}$  of the burlap and remove the twine. Provide three slow release fertilizer for each tree planted.

7. Tree Planting: Backfill tree planting holes 80% existing soils removed from excavation and 20% plant starter mix. Avoid air pockets and do not tamp soil down. Discard any gravel, rocks, heavy clay, or concrete pieces. When hole is  $\frac{2}{3}$  full, trees shall be watered thoroughly, and water left to soak in before proceeding to fill the remainder of the hole. Water again to full soak in the new planting. Each tree shall receive a 3" deep, 4-5' diameter (see planting details or planting plan) shredded hardwood bark mulch ring around all trees planted in lawn areas. Do not build up any mulch onto the trunk of any tree. Trees that are installed incorrectly will be replaced at the time and expense of the Landscape Contractor.

8. Shrub Planting: All shrubs to be planted in groupings as indicated on the Landscape Plan. Install with the planting of shrubs a  $\frac{50}{50}$  mix of plant starter with topsoil. Install topsoil into all plant beds as needed to achieve proper grade and displace undesirable soil (see planting detail). Remove all excessive gravel, clay and stones from plant beds prior to planting. When hole(s) are  $\frac{2}{3}$  full, shrubs shall be watered thoroughly, and water left to soak in before proceeding. Provide slow-release fertilizer packets at the rater of 1 per 24" height/diamter of shrub at planting.

9. Mulching: All tree and shrub planting beds to receive a 3" deep layer of high quality shredded hardwood bark mulch (not pigment dyed or enviro-mulch). All perennial planting areas (groupings) shall receive a 2" layer of shredded hardwood bark mulch, and groundcover areas a 1-2" layer of the same mulch. Do not mulch annual flower beds (if applicable). Do not allow mulch to contact plant stems and tree trunks.

10. Edging: All planting beds shall be edged with a 4" deep spade edge using a flat landscape spade or a mechanical edger. Bedlines are to be cut crisp, smooth as per plan. A clean definition between landscape beds and lawn is required. Pack mulch against lawn edge to hold in place.