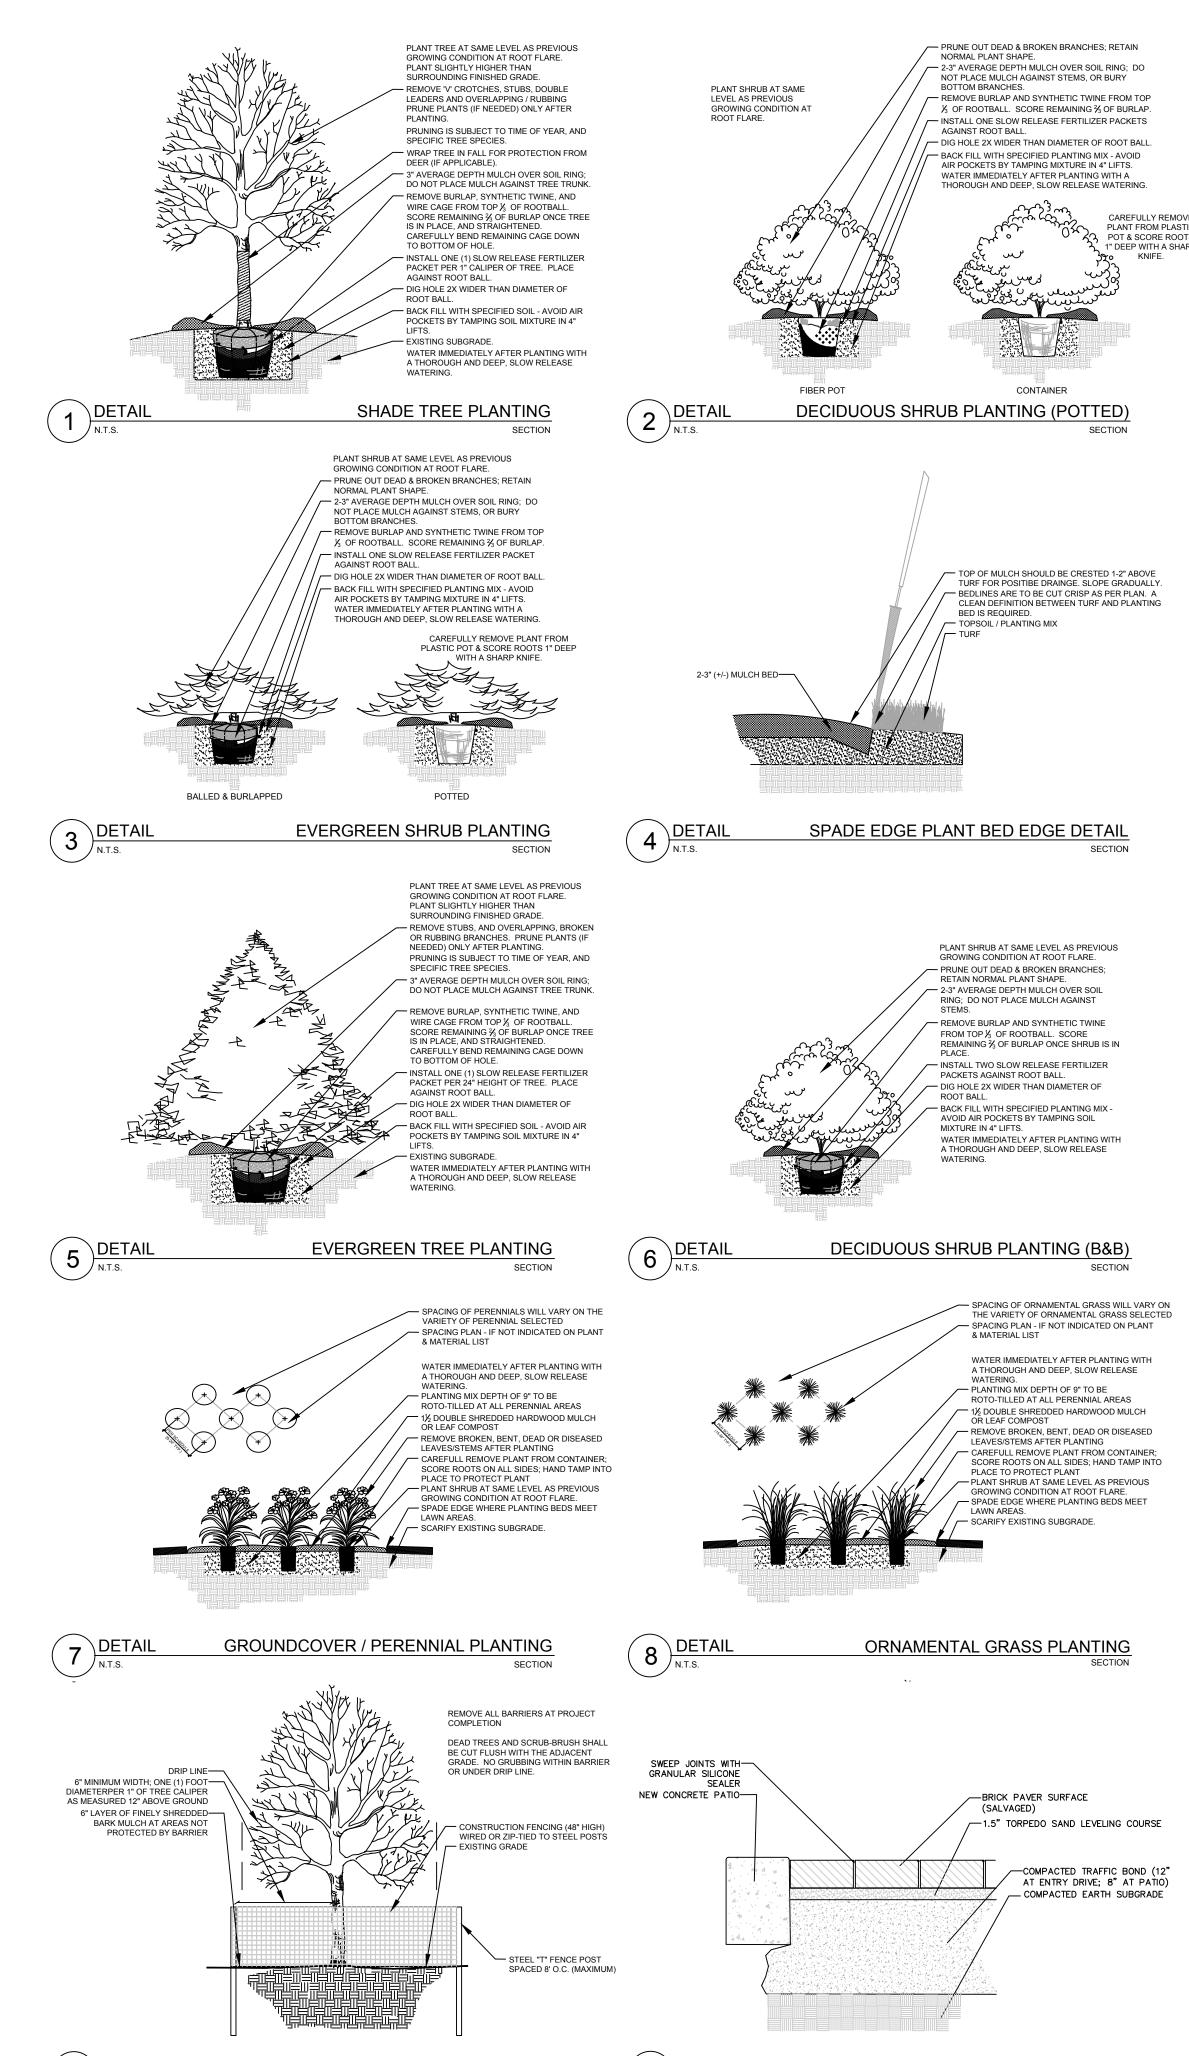

6. Tree Planting: Plant all trees slightly higher than finished grade at the root flare. Remove excess soil from the top of the root ball, if needed. Remove and discard non-biodegradable ball wrapping and support wire. Removed biodegradable burlap and wire cage (if present) from the top  $\frac{1}{3}$  of the rootball and carefully bend remaining wire down to the bottom of the hole. Once the tree has been placed into the hole and will no longer be moved, score the remaining  $\frac{2}{3}$  of the burlap and remove the twine. Provide three slow release fertilizer for each tree planted.

7. Tree Planting: Backfill tree planting holes 80% existing soils removed from excavation and 20% plant starter mix. Avoid air pockets and do not tamp soil down. Discard any gravel, rocks, heavy clay, or concrete pieces. When hole is  $\frac{2}{3}$  full, trees shall be watered thoroughly, and water left to soak in before proceeding to fill the remainder of the hole. Water again to full soak in the new planting. Each tree shall receive a 3" deep, 4-5' diameter (see planting details or planting plan) shredded hardwood bark mulch ring around all trees planted in lawn areas. Do not build up any mulch onto the trunk of any tree. Trees that are installed incorrectly will be replaced at the time and expense of the Landscape Contractor.

8. Shrub Planting: All shrubs to be planted in groupings as indicated on the Landscape Plan. Install with the planting of shrubs a  $\frac{50}{50}$  mix of plant starter with topsoil. Install topsoil into all plant beds as needed to achieve proper grade and displace undesirable soil (see planting detail). Remove all excessive gravel, clay and stones from plant beds prior to planting. When hole(s) are  $\frac{2}{3}$  full, shrubs shall be watered thoroughly, and water left to soak in before proceeding. Provide slow-release fertilizer packets at the rater of 1 per 24" height/diamter of shrub at planting.

9. Mulching: All tree and shrub planting beds to receive a 3" deep layer of high quality shredded hardwood bark mulch (not pigment dyed or enviro-mulch). All perennial planting areas (groupings) shall receive a 2" layer of shredded hardwood bark mulch, and groundcover areas a 1-2" layer of the same mulch. Do not mulch annual flower beds (if applicable). Do not allow mulch to contact plant stems and tree trunks.

10. Edging: All planting beds shall be edged with a 4" deep spade edge using a flat landscape spade or a mechanical edger. Bedlines are to be cut crisp, smooth as per plan. A clean definition between landscape beds and lawn is required. Pack mulch against lawn edge to hold in place.

11. Plant bed preparation/Soil Amendment composition: All perennial, groundcover and annual areas (if applicable) are required to receive a blend of organic soil (Soil Amendments) amendments prior to installation. Roto-till the following materials at the following ratio, into existing soil beds or installed topsoil beds to a depth of approximately 8"-10". Containerized and balled & burlapped plant material should be back-filled with amended soil:

Per 100 SF of bed area (Soil Amendment composition): 3/4 CY Peat Moss or Mushroom Compost

3/4 CY blended/pulverized Topsoil

A uniform coverage through all turf areas

½ CY composted manure

In roto-tilled beds only, also include in above mixture: 2 lbs Starter Fertilizer