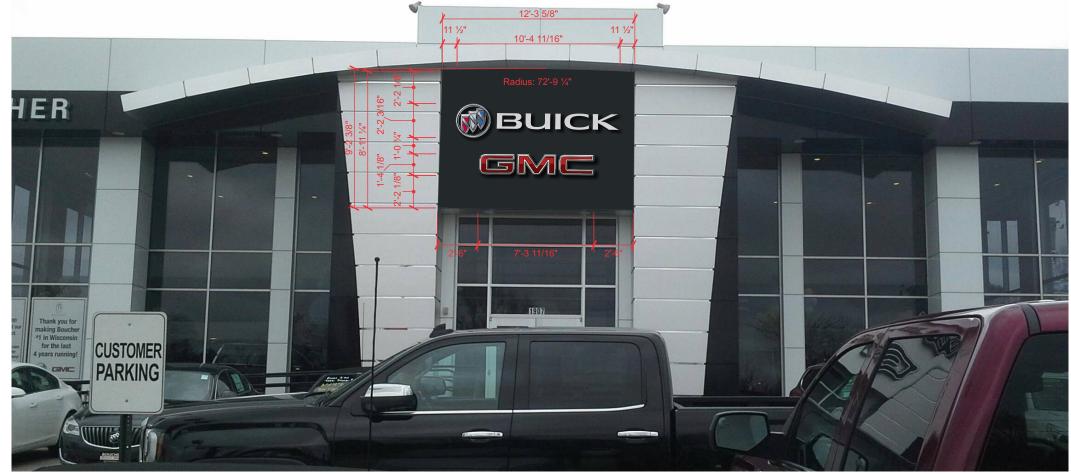

## ELECTRICAL REQUIREMENTS: Each sign requires a dedicated 120v circuit

| Large Tower Signage |          |             |                   |            |           |            |
|---------------------|----------|-------------|-------------------|------------|-----------|------------|
| EMBLEM              | HEIGHT   | LENGTH      | OVERALL<br>LENGTH | SQUARE FT. | WEIGHT    | ELECTRICAL |
| Buick               | 26 3/16" | 26 3/16"    | 10'-4 11/16"      | 4.76       | 22 lbs    | 1 amp      |
| Buick Letters       | 12 3/4"  | 7'-9 3/16"  | 10'-4 11/16"      | 8.25       | 41.25 lbs | 1 amp      |
| GMC                 | 16 1/8"  | 7'-3 11/16" | 7'-3 11/16"       | 9.82       | 20 lbs    | 1 amp      |