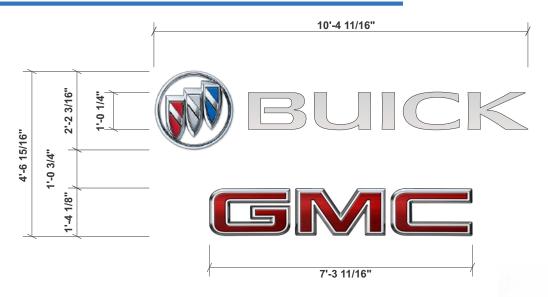

## ELECTRICAL REQUIREMENTS: Each sign requires a dedicated 120v circuit

| Large Tower Signage |          |             |                   |            |           |            |
|---------------------|----------|-------------|-------------------|------------|-----------|------------|
| EMBLEM              | HEIGHT   | LENGTH      | OVERALL<br>LENGTH | SQUARE FT. | WEIGHT    | ELECTRICAL |
| Buick               | 26 3/16" | 26 3/16"    | 10'-4 11/16"      | 4.76       | 22 lbs    | 1 amp      |
| Buick Letters       | 12 3/4"  | 7'-9 3/16"  | 10'-4 11/16"      | 8.25       | 41.25 lbs | 1 amp      |
| GMC                 | 16 1/8"  | 7'-3 11/16" | 7'-3 11/16"       | 9.82       | 20 lbs    | 1 amp      |