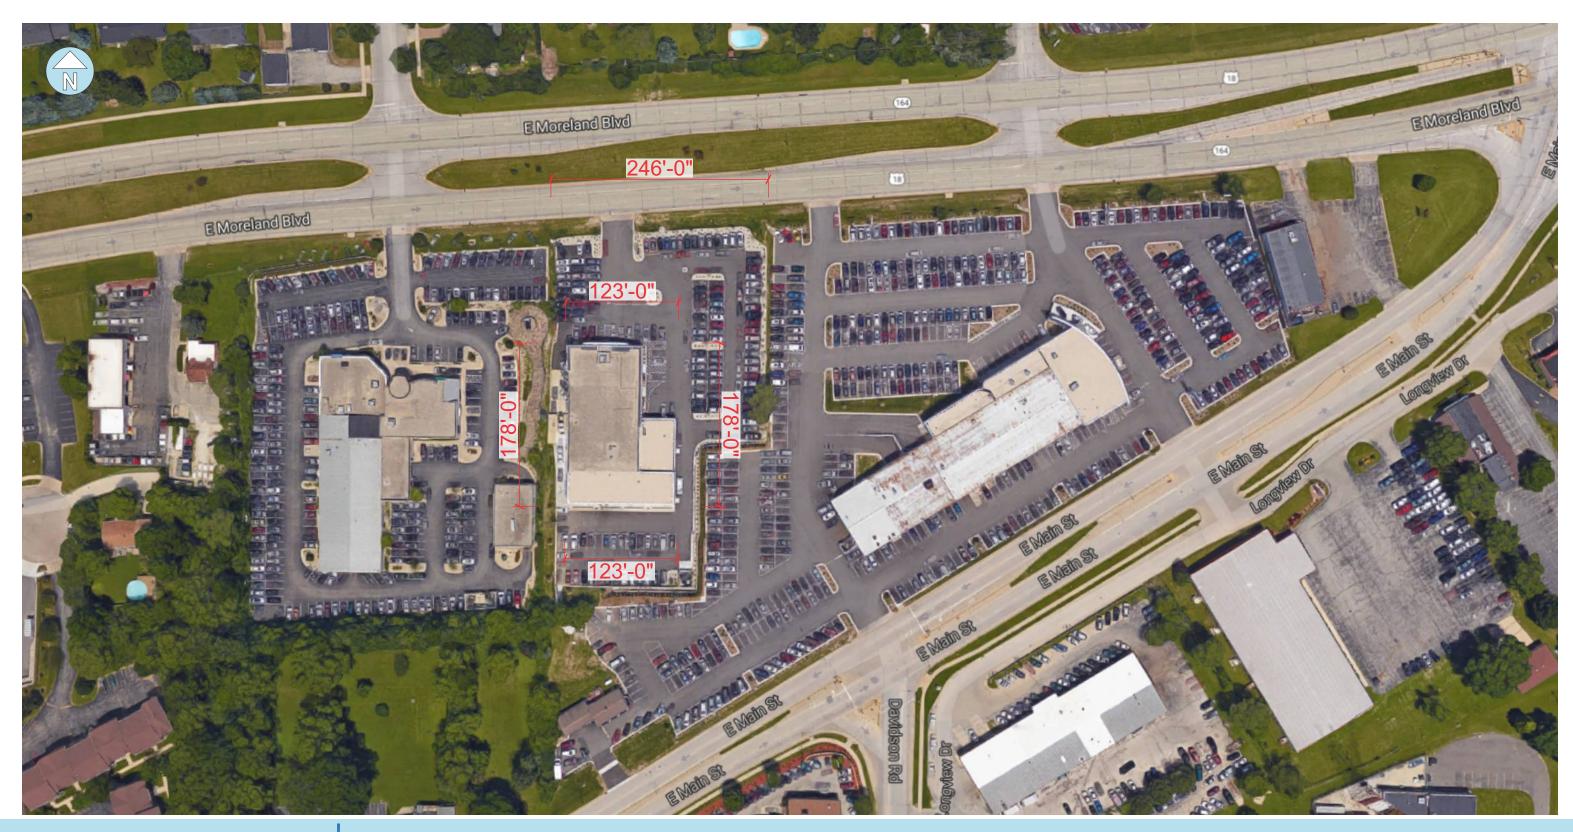

## ELECTRICAL REQUIREMENTS: Each sign requires a dedicated 120v circuit

| Large Tower Signage |          |             |                   |            |           |            |
|---------------------|----------|-------------|-------------------|------------|-----------|------------|
| EMBLEM              | HEIGHT   | LENGTH      | OVERALL<br>LENGTH | SQUARE FT. | WEIGHT    | ELECTRICAL |
| Buick               | 26 3/16" | 26 3/16"    | 10'-4 11/16"      | 4.76       | 22 lbs    | 1 amp      |
| Buick Letters       | 12 3/4"  | 7'-9 3/16"  | 10'-4 11/16"      | 8.25       | 41.25 lbs | 1 amp      |
| GMC                 | 16 1/8"  | 7'-3 11/16" | 7'-3 11/16"       | 9.82       | 20 lbs    | 1 amp      |