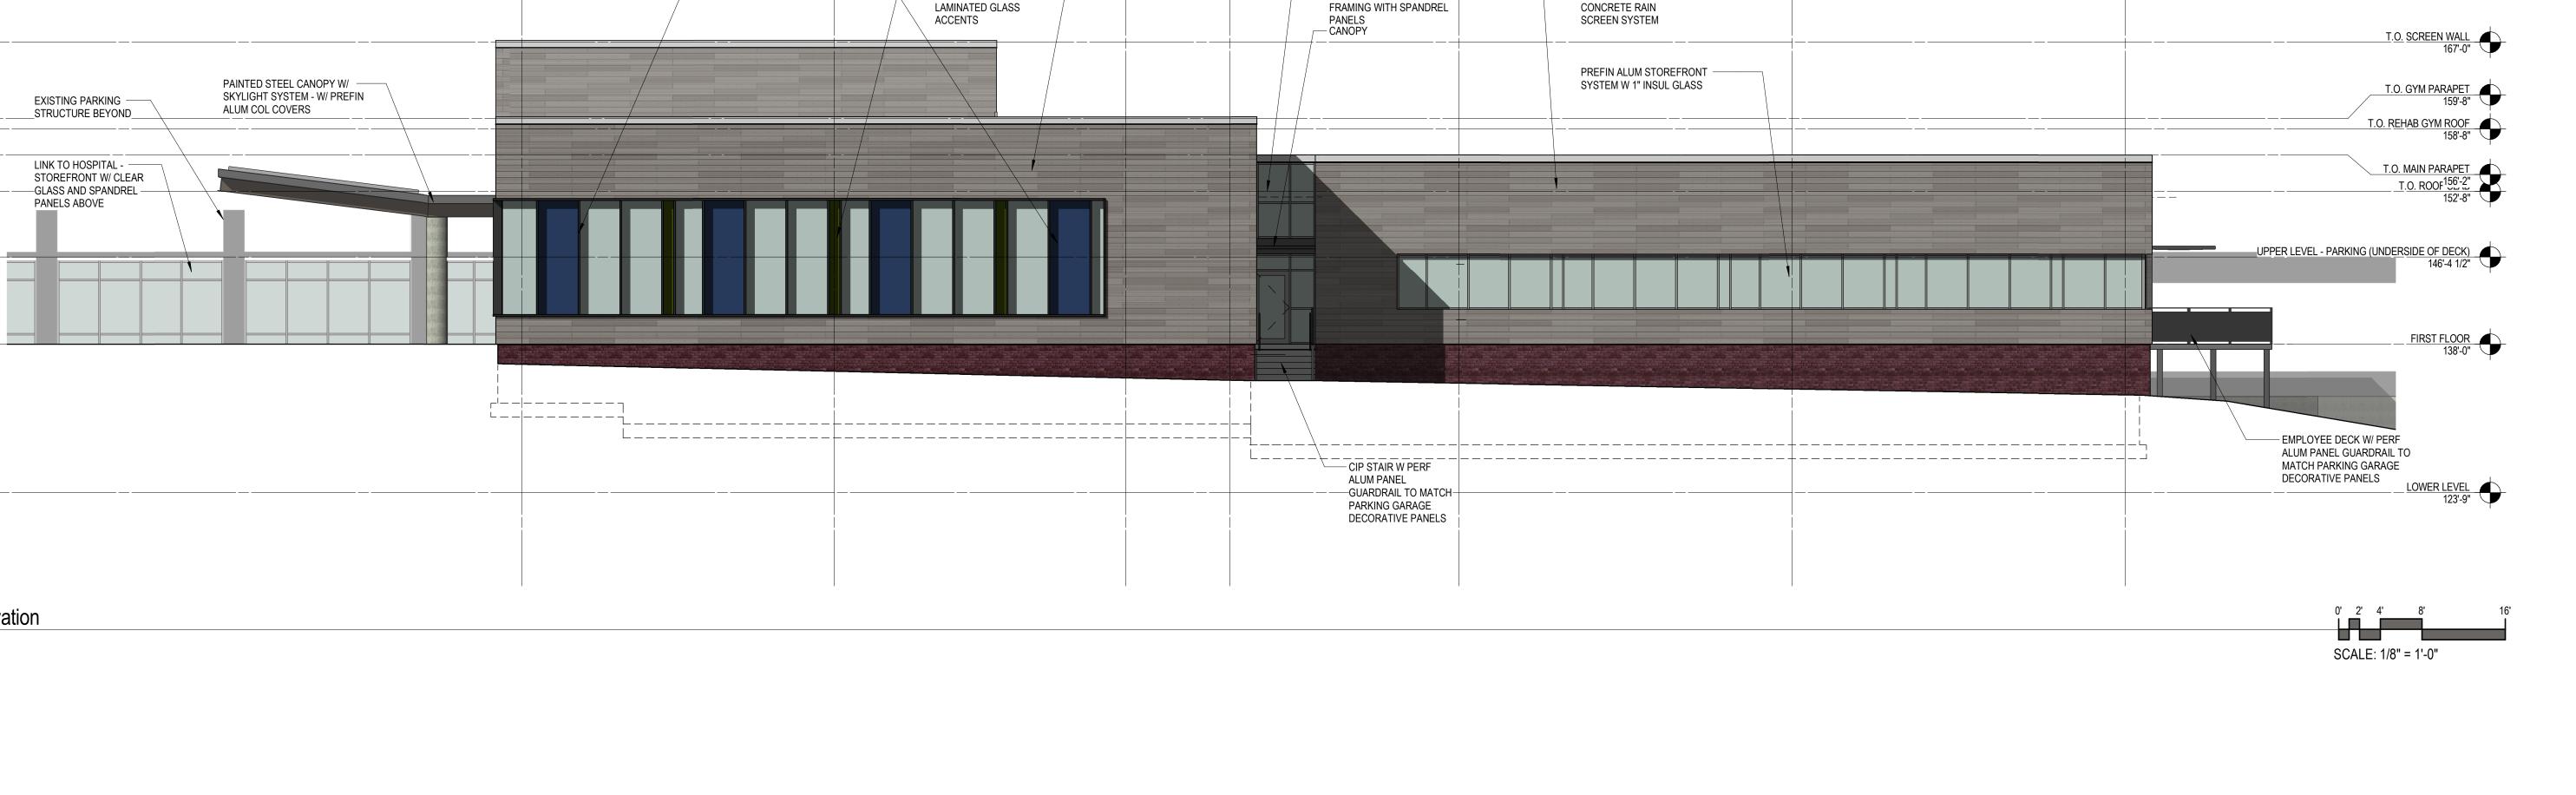

— STOREFRONT WINDOW

— SLAT PLANK FIBER

PROJECT INFORMATION

CONCRETE RAIN

SCREEN SYSTEM

— APPLIED 10" DEEP VERTICAL MULLION

EXTENSIONS AT EAST ELEVATION AND

WINDOW SYSTEM ALONG REHAB AREA

— COLOR-TINTED

eppstein uhen : architects