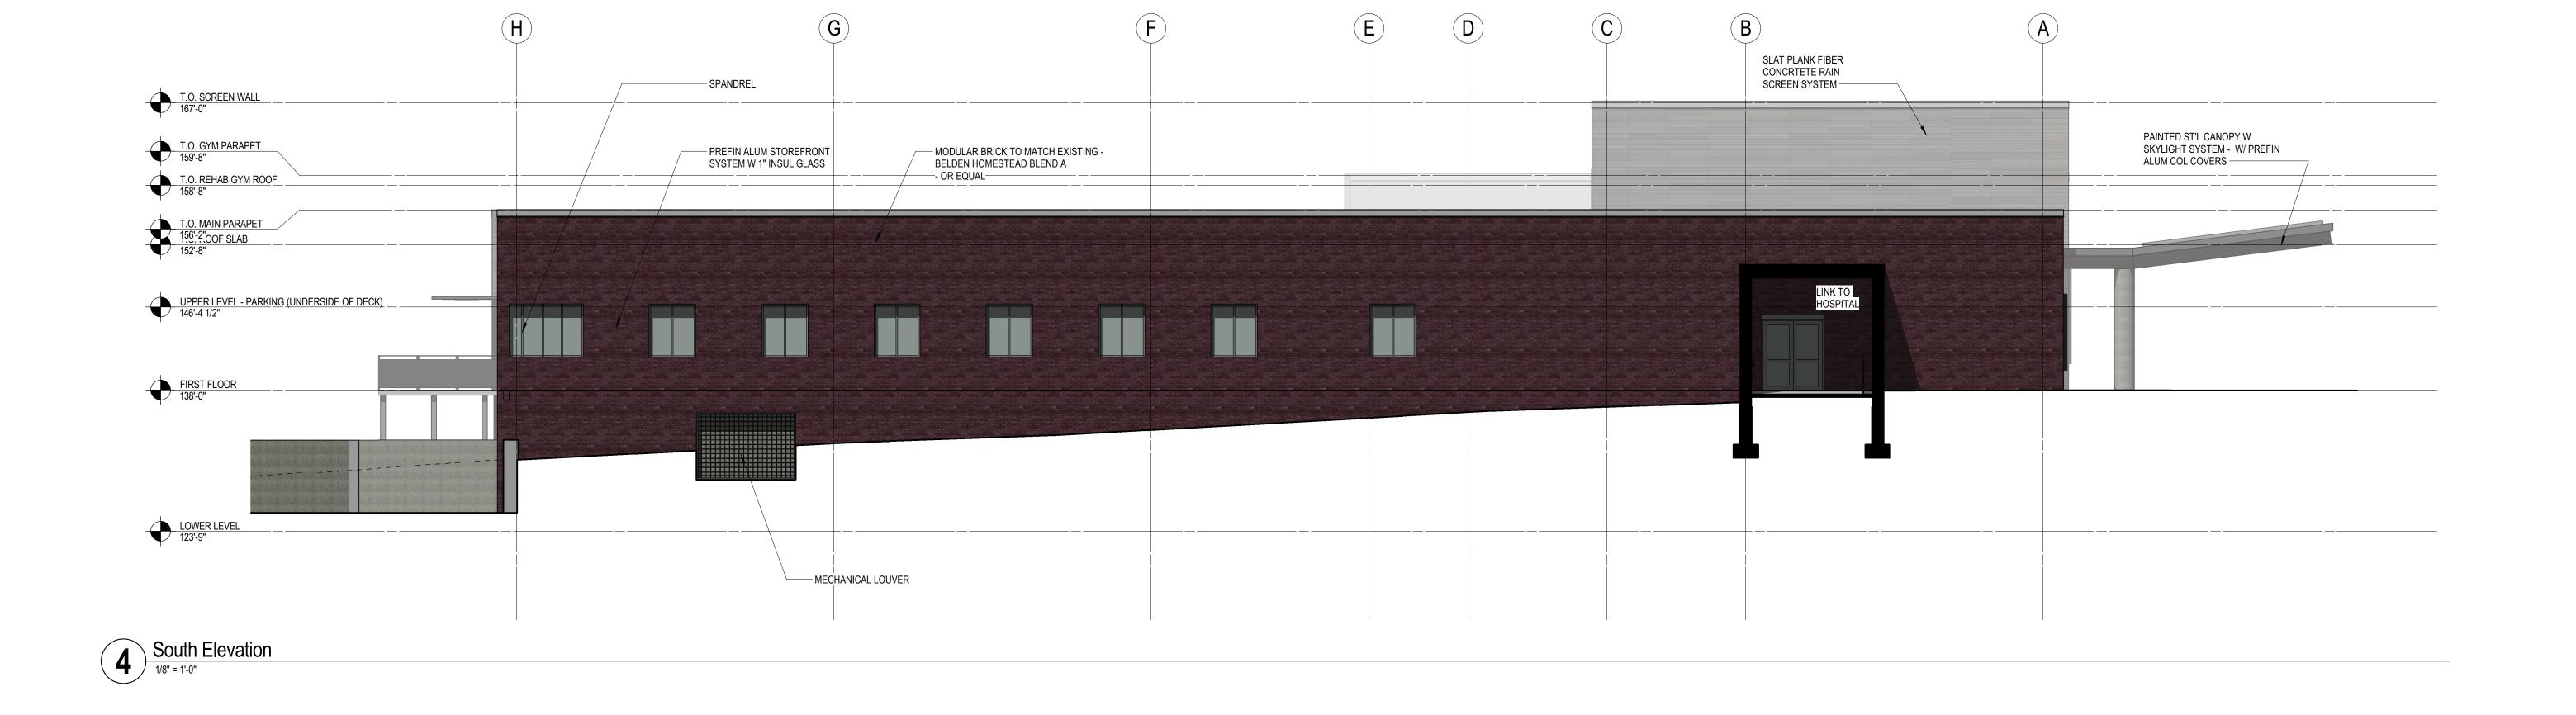

— STOREFRONT WINDOW

— SLAT PLANK FIBER

PROJECT INFORMATION

CONCRETE RAIN

SCREEN SYSTEM

— APPLIED 10" DEEP VERTICAL MULLION

EXTENSIONS AT EAST ELEVATION AND

WINDOW SYSTEM ALONG REHAB AREA

— COLOR-TINTED

eppstein uhen : architects