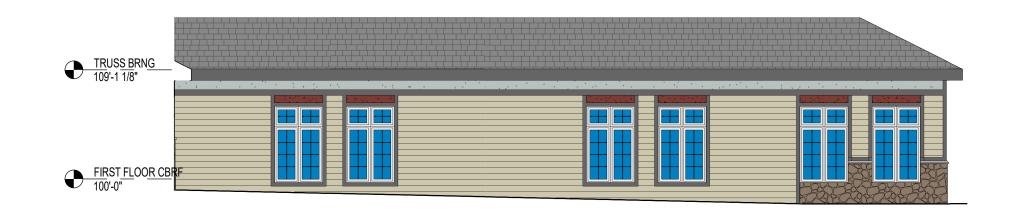

C1 **PET CARE** A401 1/8" = 1'-0"

B1 SOUTH CONNECTOR - PARTIAL EAST A401 1/8" = 1'-0"

B2 VEST. 101 - SOUTH ELEVATION

A401 1/8" = 1'-0"

|                                                                                                                                                                                                                 | FIBER CEMENT SMOOTH PANEL SIDING - (LIC                    |                          |
|-----------------------------------------------------------------------------------------------------------------------------------------------------------------------------------------------------------------|------------------------------------------------------------|--------------------------|
| ► TRUSS BRNG<br>109-1 1/8" ► FIRST FLOOR CBRF<br>109-0" INST FLOOR CBRF FIRST FLOOR CBRF |                                                            | TRUSS BRNG<br>109-1 1/8" |
| RIVER ROCK STONE VENEER<br>TO MATCH EXISTING CBRF                                                                                                                                                               | PRECAST STONE SILL 1x4 FIBER CEMENT<br>-TYPICAL TRIM BOARD |                          |
| A1 <b>CONNECTOR - WEST</b><br>A401 1/8" = 1'-0"                                                                                                                                                                 |                                                            | A2<br>A401 1/8" = 1'-0"  |