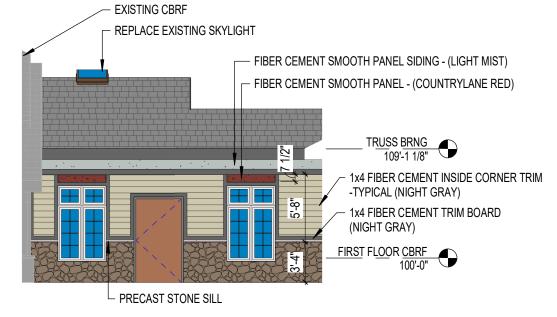

C1 **PET CARE** A401 1/8" = 1'-0"

B1 SOUTH CONNECTOR - PARTIAL EAST A401 1/8" = 1'-0"

B2 VEST. 101 - SOUTH ELEVATION

A401 1/8" = 1'-0"

|                                                                                                                                                                                                                 | FIBER CEMENT SMOOTH PANEL SIDING - (LIC                    |                          |
|-----------------------------------------------------------------------------------------------------------------------------------------------------------------------------------------------------------------|------------------------------------------------------------|--------------------------|
| ► TRUSS BRNG<br>109-1 1/8" ► FIRST FLOOR CBRF<br>109-0" INST FLOOR CBRF FIRST FLOOR CBRF |                                                            | TRUSS BRNG<br>109-1 1/8" |
| RIVER ROCK STONE VENEER<br>TO MATCH EXISTING CBRF                                                                                                                                                               | PRECAST STONE SILL 1x4 FIBER CEMENT<br>-TYPICAL TRIM BOARD |                          |
| A1 <b>CONNECTOR - WEST</b><br>A401 1/8" = 1'-0"                                                                                                                                                                 |                                                            | A2<br>A401 1/8" = 1'-0"  |

## EXTERIOR FINISH PATTERNS EXTERIOR ELEVATIONS - GENERAL NOTES

A. PAINT ALL EXPOSED STEEL LINTELS TO MATCH ADJACENT MASONRY COLOR B. TRIM ALL EXTERIOR LIGHTING FIXTURES, OUTLETS, HOSE BIBBS AND ALL OTHER SIDING PENETRATIONS WITH 1X4 FIBER CEMENT TRIM (TYP.)

- C. REFER TO SHEET --- FOR WINDOW FRAME ELEVATIONS
- D. SEALANT COLORS TO MATCH ADJACENT FINISHED SURFACES.
- E. FIBER CEMENT COLOR TO BE

**KEYNOTE LEGEND - CONSTRUCTION TYPES** TAG CONSTRUCTION DESCRIPTION

|        | <b>KEYNOTE LEGEND - EXTERIOR ELEV</b>        |
|--------|----------------------------------------------|
| NOTE # | EXTERIOR ELEVATION N                         |
|        |                                              |
| 400    | EXISTING BUILDING                            |
| 403    | 6" FIBER CEMENT LAP SIDING                   |
| 404    | FIBER CEMENT SMOOTH PANEL SIDING             |
| 405    | ALUMINUM GUTTER, DOWNSPOUT, AND SPLASH BLOCK |