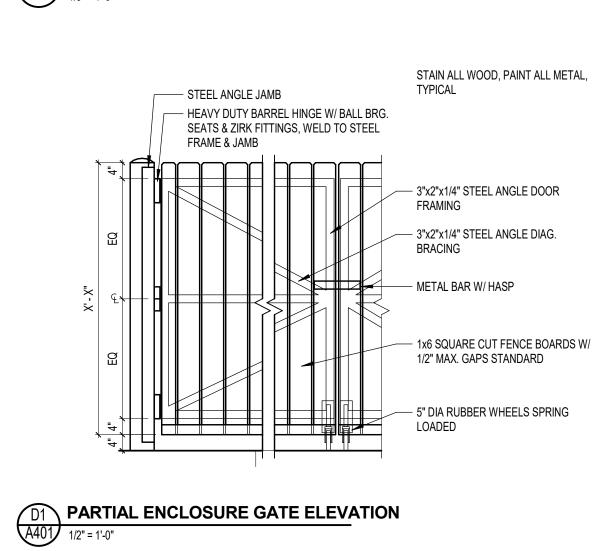

C1 **PET CARE** A401 1/8" = 1'-0"

B1 SOUTH CONNECTOR - PARTIAL EAST A401 1/8" = 1'-0"

B2 VEST. 101 - SOUTH ELEVATION

A401 1/8" = 1'-0"

|                                                                                                                                                                                                                 | FIBER CEMENT SMOOTH PANEL SIDING - (LIC                    |                          |
|-----------------------------------------------------------------------------------------------------------------------------------------------------------------------------------------------------------------|------------------------------------------------------------|--------------------------|
| ► TRUSS BRNG<br>109-1 1/8" ► FIRST FLOOR CBRF<br>109-0" INST FLOOR CBRF FIRST FLOOR CBRF |                                                            | TRUSS BRNG<br>109-1 1/8" |
| RIVER ROCK STONE VENEER<br>TO MATCH EXISTING CBRF                                                                                                                                                               | PRECAST STONE SILL 1x4 FIBER CEMENT<br>-TYPICAL TRIM BOARD |                          |
| A1 <b>CONNECTOR - WEST</b><br>A401 1/8" = 1'-0"                                                                                                                                                                 |                                                            | A2<br>A401 1/8" = 1'-0"  |