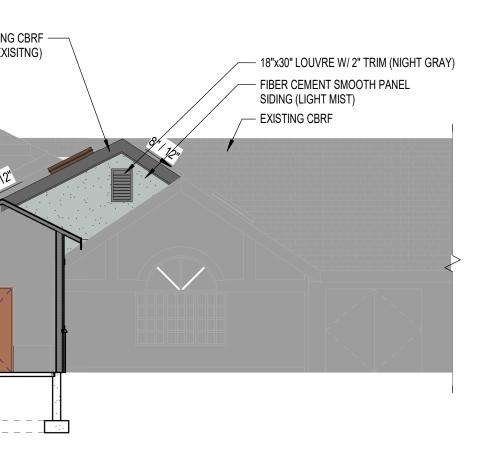

## EXTERIOR FINISH PATTERNS EXTERIOR ELEVATIONS - GENERAL NOTES

A. PAINT ALL EXPOSED STEEL LINTELS TO MATCH ADJACENT MASONRY COLOR B. TRIM ALL EXTERIOR LIGHTING FIXTURES, OUTLETS, HOSE BIBBS AND ALL OTHER SIDING PENETRATIONS WITH 1X4 FIBER CEMENT TRIM (TYP.)

- C. REFER TO SHEET --- FOR WINDOW FRAME ELEVATIONS
- D. SEALANT COLORS TO MATCH ADJACENT FINISHED SURFACES.
- E. FIBER CEMENT COLOR TO BE

**KEYNOTE LEGEND - CONSTRUCTION TYPES** TAG CONSTRUCTION DESCRIPTION

|        | <b>KEYNOTE LEGEND - EXTERIOR ELEV</b>        |
|--------|----------------------------------------------|
| NOTE # | EXTERIOR ELEVATION N                         |
|        |                                              |
| 400    | EXISTING BUILDING                            |
| 403    | 6" FIBER CEMENT LAP SIDING                   |
| 404    | FIBER CEMENT SMOOTH PANEL SIDING             |
| 405    | ALUMINUM GUTTER, DOWNSPOUT, AND SPLASH BLOCK |