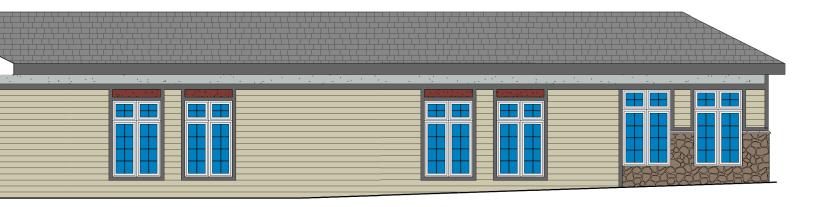

C1 **PET CARE** A401 1/8" = 1'-0"

B1 SOUTH CONNECTOR - PARTIAL EAST A401 1/8" = 1'-0"

B2 VEST. 101 - SOUTH ELEVATION

A401 1/8" = 1'-0"

|                                                                                                                                                                                                                 | FIBER CEMENT SMOOTH PANEL SIDING - (LIC                    |                          |
|-----------------------------------------------------------------------------------------------------------------------------------------------------------------------------------------------------------------|------------------------------------------------------------|--------------------------|
| ► TRUSS BRNG<br>109-1 1/8" ► FIRST FLOOR CBRF<br>109-0" INST FLOOR CBRF FIRST FLOOR CBRF |                                                            | TRUSS BRNG<br>109-1 1/8" |
| RIVER ROCK STONE VENEER<br>TO MATCH EXISTING CBRF                                                                                                                                                               | PRECAST STONE SILL 1x4 FIBER CEMENT<br>-TYPICAL TRIM BOARD |                          |
| A1 <b>CONNECTOR - WEST</b><br>A401 1/8" = 1'-0"                                                                                                                                                                 |                                                            | A2<br>A401 1/8" = 1'-0"  |