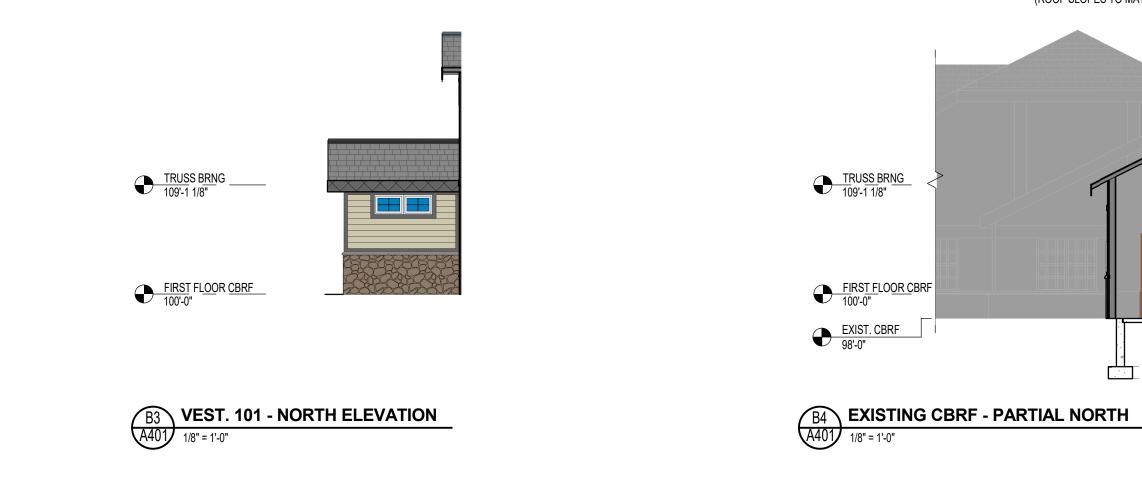

C1 **PET CARE** A401 1/8" = 1'-0"

B1 SOUTH CONNECTOR - PARTIAL EAST A401 1/8" = 1'-0"

B2 VEST. 101 - SOUTH ELEVATION

A401 1/8" = 1'-0"

|                                                                                                                                                                                                                 | FIBER CEMENT SMOOTH PANEL SIDING - (LIC                    |                          |
|-----------------------------------------------------------------------------------------------------------------------------------------------------------------------------------------------------------------|------------------------------------------------------------|--------------------------|
| ► TRUSS BRNG<br>109-1 1/8" ► FIRST FLOOR CBRF<br>109-0" INST FLOOR CBRF FIRST FLOOR CBRF |                                                            | TRUSS BRNG<br>109-1 1/8" |
| RIVER ROCK STONE VENEER<br>TO MATCH EXISTING CBRF                                                                                                                                                               | PRECAST STONE SILL 1x4 FIBER CEMENT<br>-TYPICAL TRIM BOARD |                          |
| A1 <b>CONNECTOR - WEST</b><br>A401 1/8" = 1'-0"                                                                                                                                                                 |                                                            | A2<br>A401 1/8" = 1'-0"  |