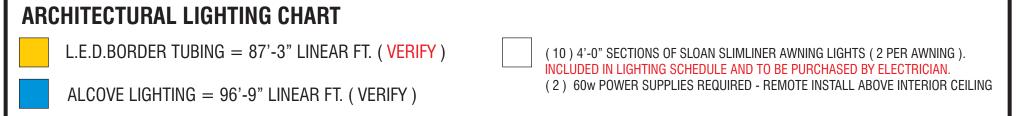

consent.

3

SHEET

PROPOSED NORTH ELEVATION SCALE: 1/8" = 1'-0"

**ARCHITECTURAL LIGHTING CHART** 

L.E.D.BORDER TUBING = 85'-10" LINEAR FT. (VERIFY)

(4) 4'-0" SECTIONS OF SLOAN SLIMLINER AWNING LIGHTS (2 PER AWNING). INCLUDED IN LIGHTING SCHEDULE AND TO BE PURCHASED BY ELECTRICIAN.

ALCOVE LIGHTING = 84'-7" LINEAR FT. ( VERIFY )

(1) 60w POWER SUPPLIES REQUIRED - REMOTE INSTALL ABOVE INTERIOR CEILING

| ADART                  |
|------------------------|
| 700 Parker Sq STE 205  |
| Flower Mound, TX 75028 |
| T. 800.675.6353        |