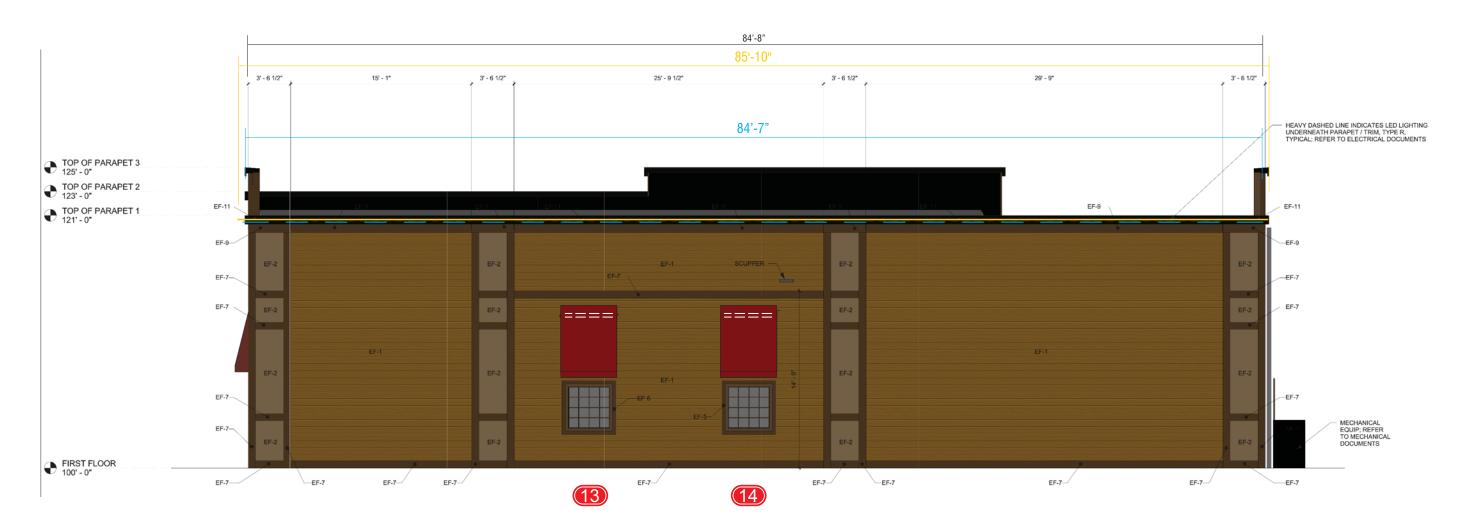

consent.

3

SHEET

PROPOSED NORTH ELEVATION SCALE: 1/8" = 1'-0"

**ARCHITECTURAL LIGHTING CHART** 

L.E.D.BORDER TUBING = 85'-10" LINEAR FT. (VERIFY)

(4) 4'-0" SECTIONS OF SLOAN SLIMLINER AWNING LIGHTS (2 PER AWNING). INCLUDED IN LIGHTING SCHEDULE AND TO BE PURCHASED BY ELECTRICIAN.

ALCOVE LIGHTING = 84'-7" LINEAR FT. ( VERIFY )

(1) 60w POWER SUPPLIES REQUIRED - REMOTE INSTALL ABOVE INTERIOR CEILING

| ADART                  |
|------------------------|
| 700 Parker Sq STE 205  |
| Flower Mound, TX 75028 |
| T. 800.675.6353        |