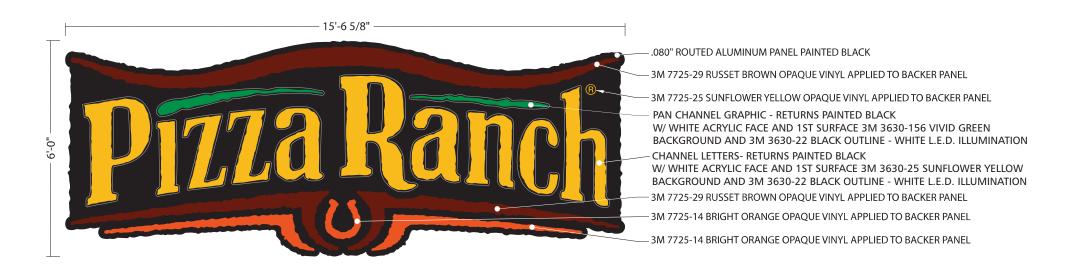

# **FACE LIT CHANNEL LETTERS**

(3) REQUIRED - FABRICATE AND INSTALL -

SCALE: 3/8" = 1'-0"

93.3 SQ. FT. EACH