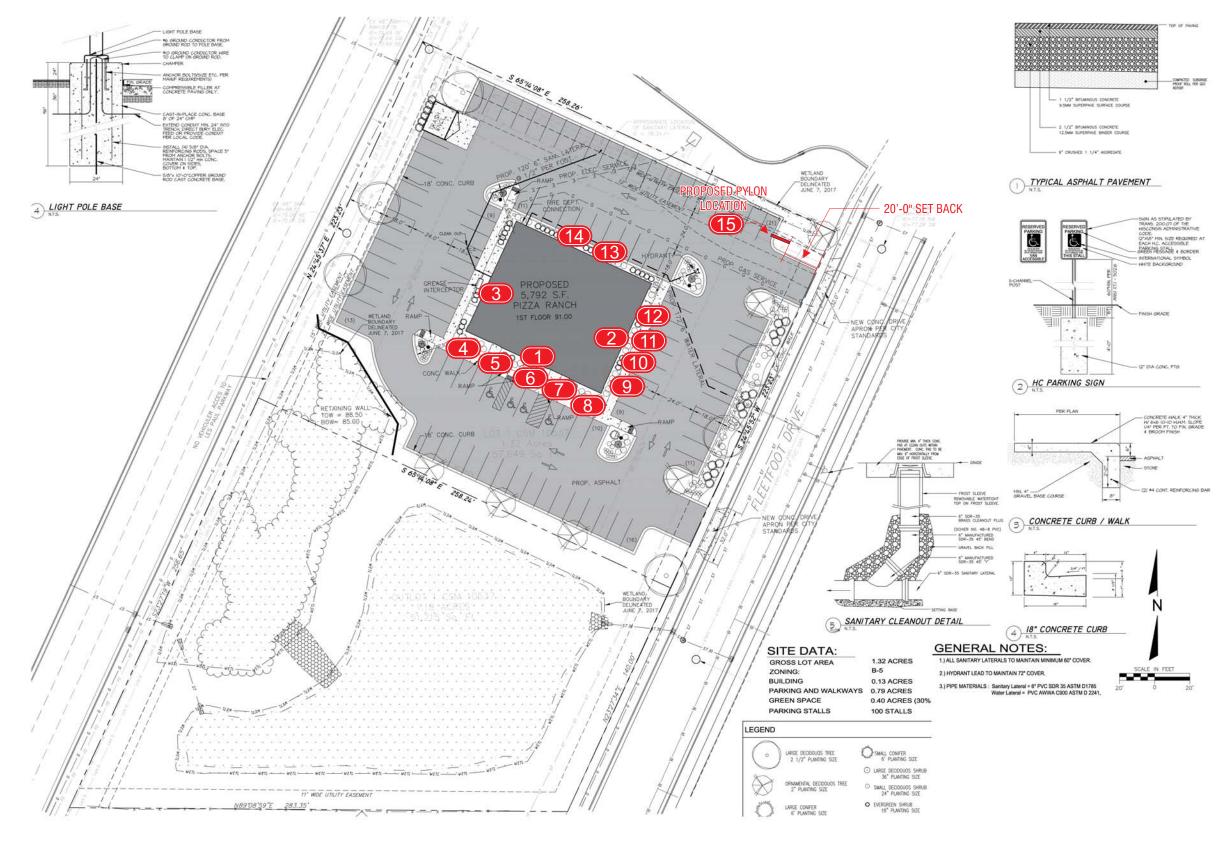

### **SITE PLAN**

| Project: | PIZZA | RANCH |
|----------|-------|-------|
|----------|-------|-------|

Location: 926 Fleetwood drive Waukesha, WI

Date: 07/18/17

Sales: KB Designer: MRG
File Name: PIZZA RANCH WAUKESHA WI-02

### Revision

01-7/19/17-mrg-add code,reduce pylon ht to 20'add lightinG 02-7/20/17-mrg-add pylon footing dims

# Approvals

Landlord:

Customer:

### CONCEPTUAL DRAWINGS ONLY:

Dimensions are approximate & may change due to construction factors or exact field conditions. Colors shown are as close as printing will allow. Always follow written specifications.

#### **ALL RIGHTS RESERVED:**

This design has been created for you in connection with a project being planned for you by AD ART. It may not be shown to anyone outside your organization, and may not be reproduced in any manner without prior consent.