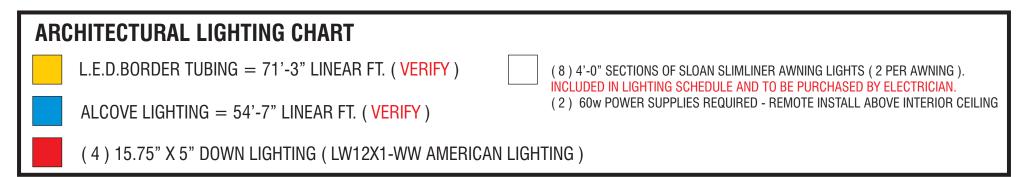

### **ARCHITECTURAL LIGHTING CHART**

L.E.D.BORDER TUBING = 64.5" LINEAR FT. ( VERIFY )

ALCOVE LIGHTING = 49'-11" LINEAR FT. ( VERIFY )

(4) 15.75" X 5" DOWN LIGHTING (LW12X1-WW AMERICAN LIGHTING)

| Sq. Ft. Allowed | Sq. Ft. Proposed |
|-----------------|------------------|
| 137.5 SQ. FT.   | 93.3 SQ. FT.     |