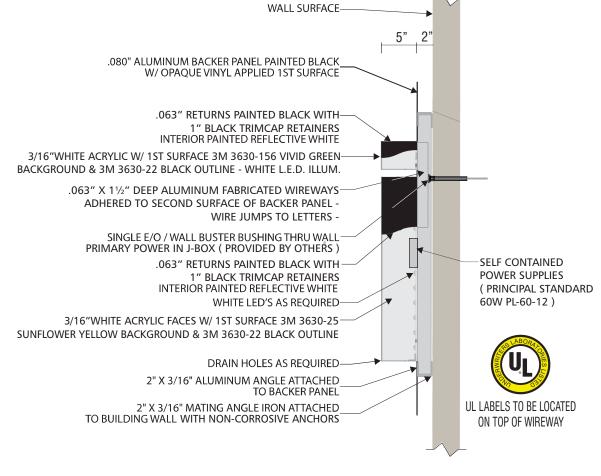

consent.

SHEET

**2ND SURFACE DETAIL** 

# **FACE LIT CHANNEL LETTERS**

(3) REQUIRED - FABRICATE AND INSTALL -

SCALE: 3/8" = 1'-0"

93.3 SQ. FT. EACH

# **DETAIL SECTION**

NOT TO SCALE

| Project: PIZZA I     | RANCH               |
|----------------------|---------------------|
| Location: 926 Fleetv | vood drive          |
| Waukesha             | ı, WI               |
| Date: 07/18/17       |                     |
| Sales: KB            | Designer: MRG       |
| File Name: PIZZA R   | ANCH WAUKESHA WI-02 |