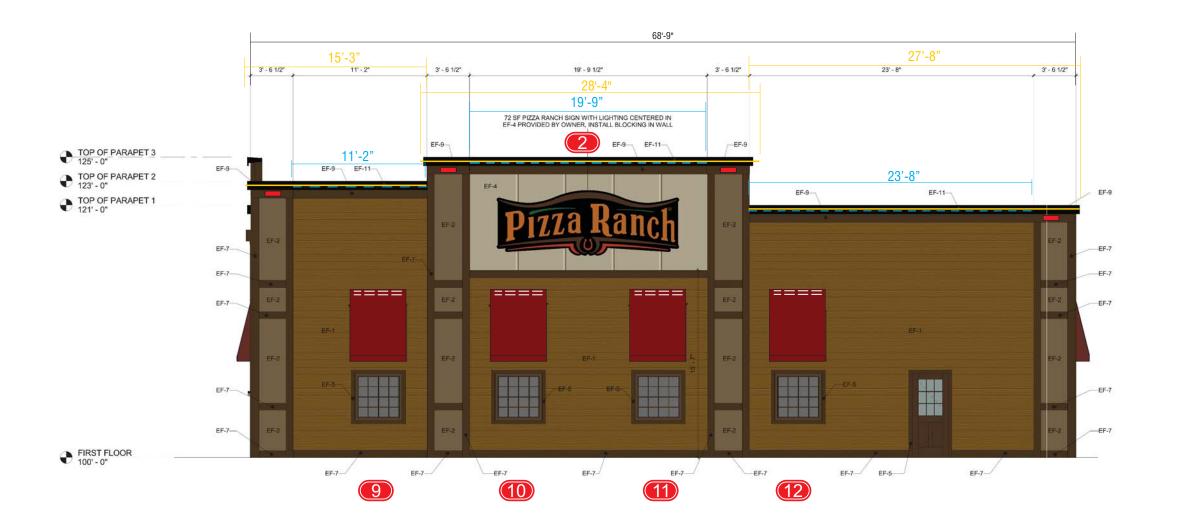

PROPOSED SOUTH ELEVATION SCALE: 1/8" = 1'-0"

| Sq. Ft. Allowed | Sq. Ft. Proposed |
|-----------------|------------------|
| 169.3 SQ. FT.   | 99.3 SQ. FT.     |

No limit to the number of allowed wall signs. Total sign area has to stay under 2 square feet per feet of building width or 0.8 square feet per foot of lot width (on the street facing side), whichever is larger.

(4) 15.75" X 5" DOWN LIGHTING (LW12X1-WW AMERICAN LIGHTING)

| Approvals |  |
|-----------|--|
| Customer: |  |
|           |  |
| Landlord: |  |

CONCEPTUAL DRAWINGS ONLY:
Dimensions are approximate & may change due to construction factors or exact field conditions. Colors shown are as close as printing will allow. Always follow written specifications.