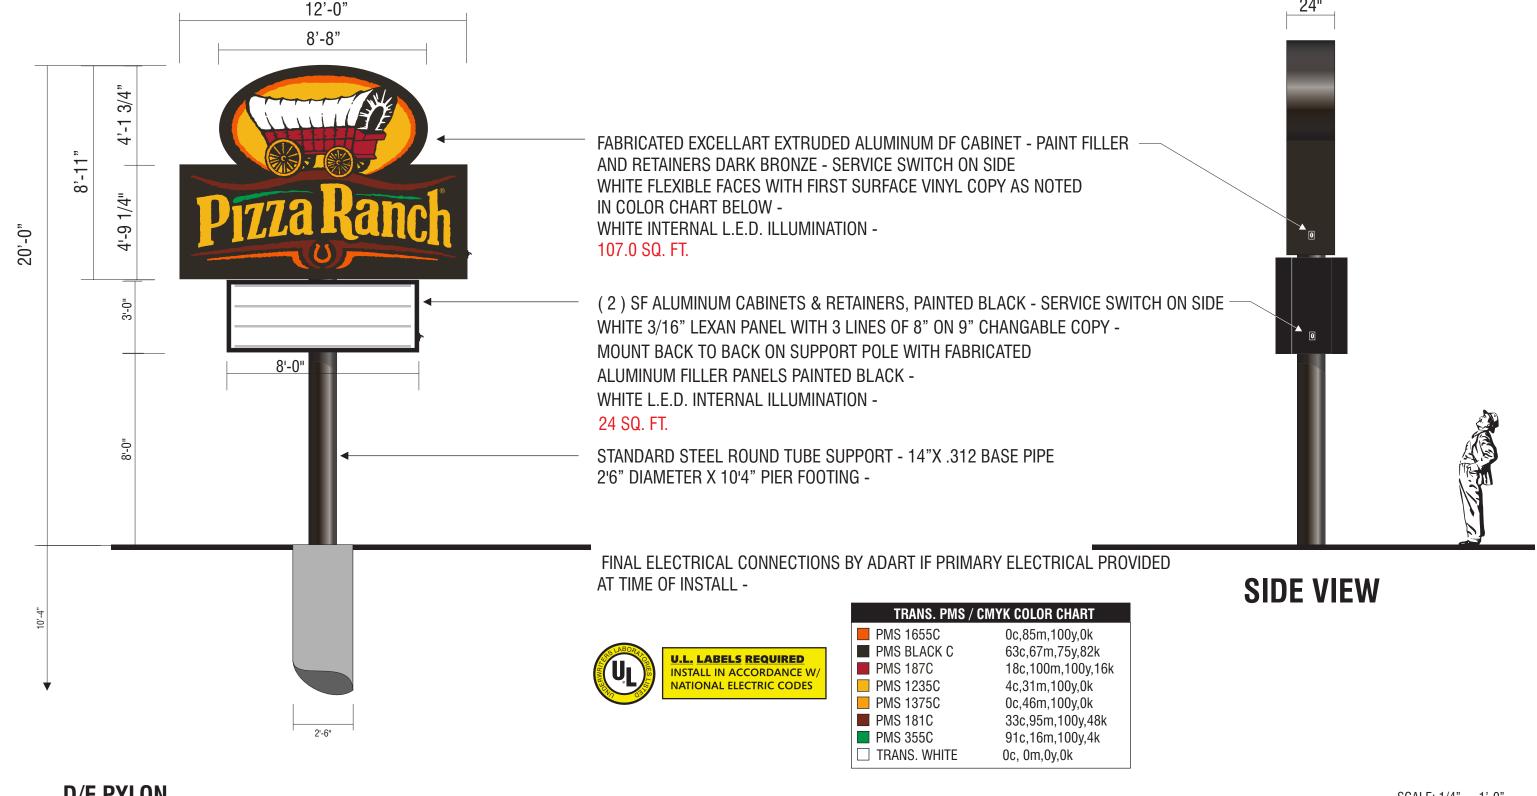

consent.

organization, and may not be reproduced in any manner without prior

SHEET

D/F PYLON

(1) REQUIRED - FABRICATE AND INSTALL -

SCALE: 1/4" = 1'-0"

131.0 TOAL COMBINED SQ. FT.

### ENGINEERING SURVEY REQUIRED PRIOR TO FABRICATION - EXACT PLACEMENT TO BE DETERMINED -

| ADART 700 Barker Sr. STE 205 |
|------------------------------|
| 700 Parker Sq STE 205        |
| Flower Mound, TX 75028       |
| T. 800.675.6353              |