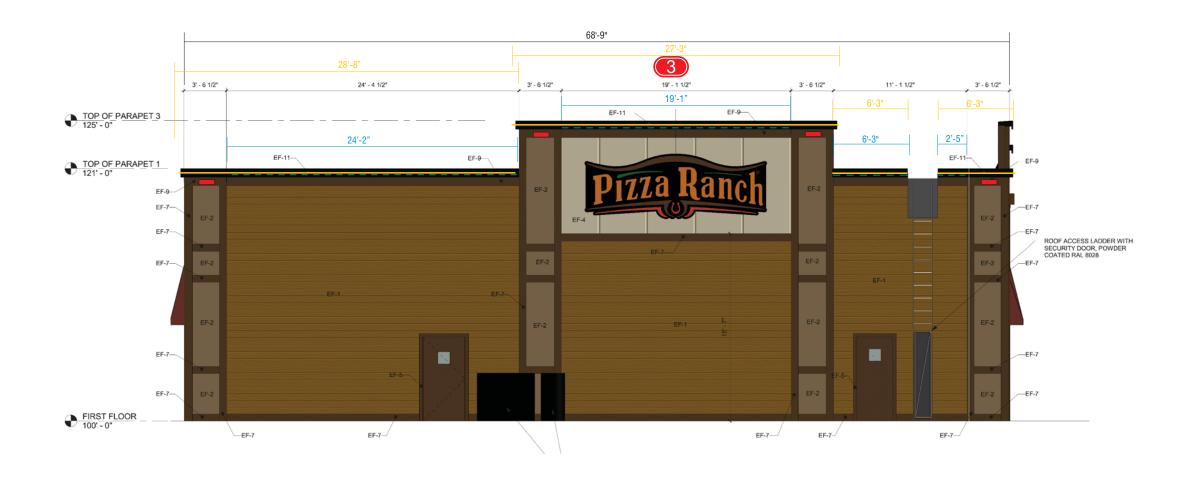

SHEET

PROPOSED EAST ELEVATION

SCALE: 1/8" = 1'-0"

| Sq. Ft. Allowed                                                                                                                                 | Sq. Ft. Proposed |
|-------------------------------------------------------------------------------------------------------------------------------------------------|------------------|
| 137.5 SQ. FT.                                                                                                                                   | 93.3 SQ. FT.     |
| No limit to the number of allowed wall signs.  Total sign area has to stay under 2 square feet per feet of building width or 0.8 square feet pe |                  |

foot of lot width (on the street facing side),

whichever is larger.

organization, and may not be reproduced in any manner without prior

| Project: PIZZA RANCH                  | Revis    |
|---------------------------------------|----------|
| Location: 926 Fleetwood drive         | 01-7/19  |
| Waukesha, WI                          | add ligh |
| Date: 07/18/17                        | 02-7/20  |
| Sales: KB Designer: MRG               |          |
| File Name: PIZZA RANCH WAUKESHA WI-02 |          |