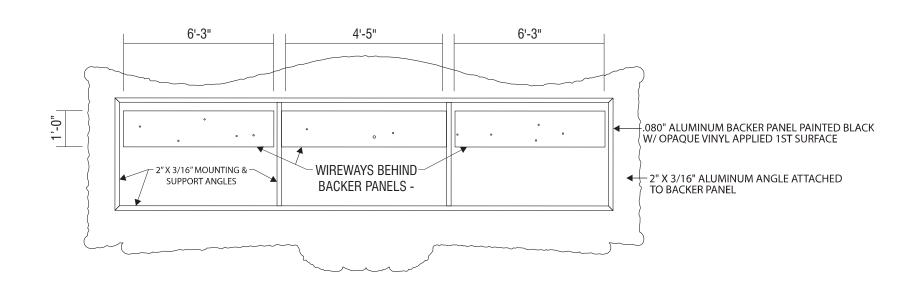

SHEET

6.0 TOTAL COMBINED SQ. FT.

1'-6"

AWNINGS
SCALE: 3/8" = 1'-0"

(5) REQUIRED - MANUFACTURE AND INSTALL 1" ALUMINUM SQ. TUBE FRAMEWORK PAINTED BLACK SUNBRELLA FIRESIST BURGUNDY #88031 BURGUNDY AWNING MATERIAL ON FACE AND ENDS SILK SCREENED CREAM COLORED TEXT CENTERED ON 6" VALANCE INSTALL FLUSH TO BUILDING FACADE WITH APPROVED ANCHOR SYSTEM -