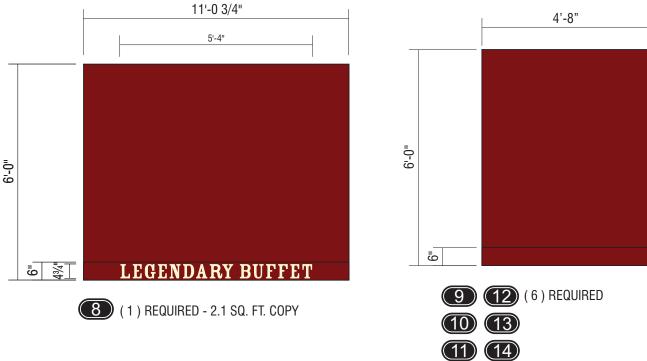

consent.

SHEET

**2ND SURFACE DETAIL** 

# **FACE LIT CHANNEL LETTERS**

(3) REQUIRED - FABRICATE AND INSTALL -

SCALE: 3/8" = 1'-0"

93.3 SQ. FT. EACH