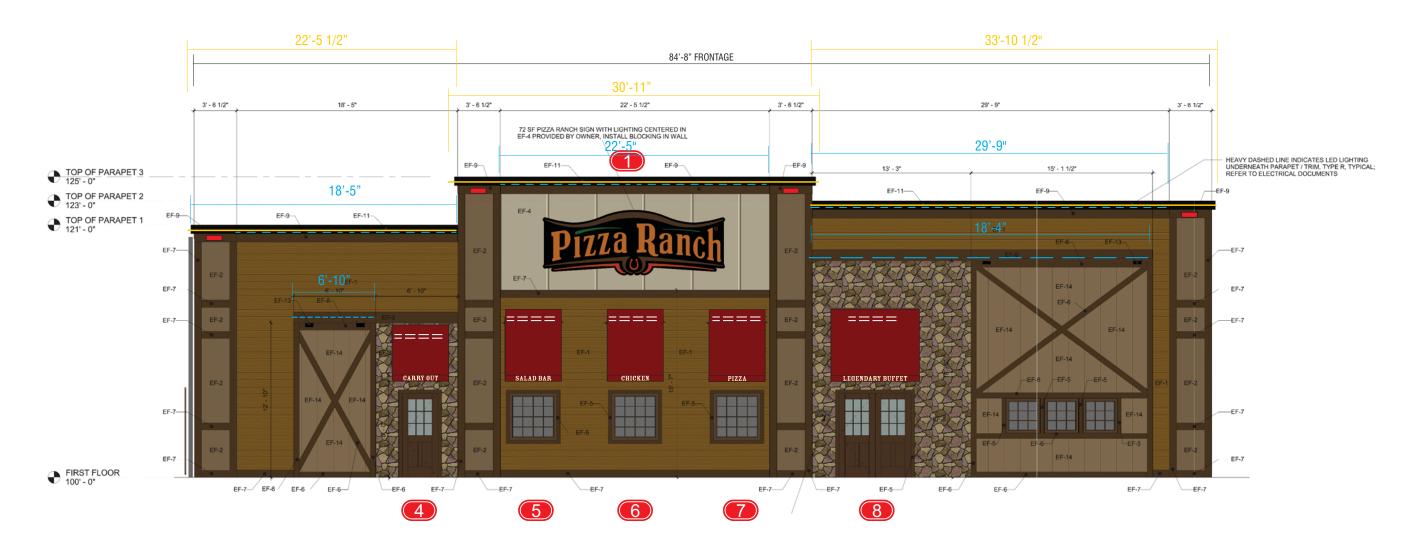

PROPOSED SOUTH ELEVATION SCALE: 1/8" = 1'-0"

| Sq. Ft. Allowed | Sq. Ft. Proposed |
|-----------------|------------------|
| 169.3 SQ. FT.   | 99.3 SQ. FT.     |

No limit to the number of allowed wall signs. Total sign area has to stay under 2 square feet per feet of building width or 0.8 square feet per foot of lot width (on the street facing side), whichever is larger.