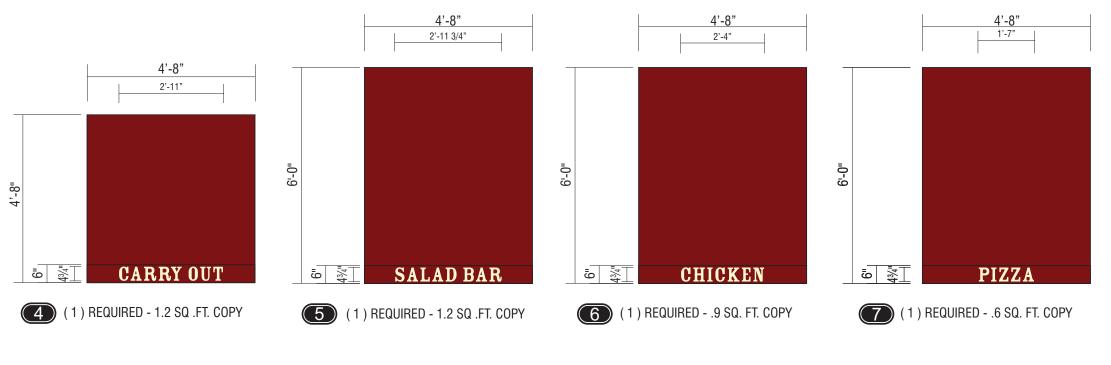

SHEET

6.0 TOTAL COMBINED SQ. FT.

1'-6"

AWNINGS
SCALE: 3/8" = 1'-0"

(5) REQUIRED - MANUFACTURE AND INSTALL 1" ALUMINUM SQ. TUBE FRAMEWORK PAINTED BLACK SUNBRELLA FIRESIST BURGUNDY #88031 BURGUNDY AWNING MATERIAL ON FACE AND ENDS SILK SCREENED CREAM COLORED TEXT CENTERED ON 6" VALANCE INSTALL FLUSH TO BUILDING FACADE WITH APPROVED ANCHOR SYSTEM -