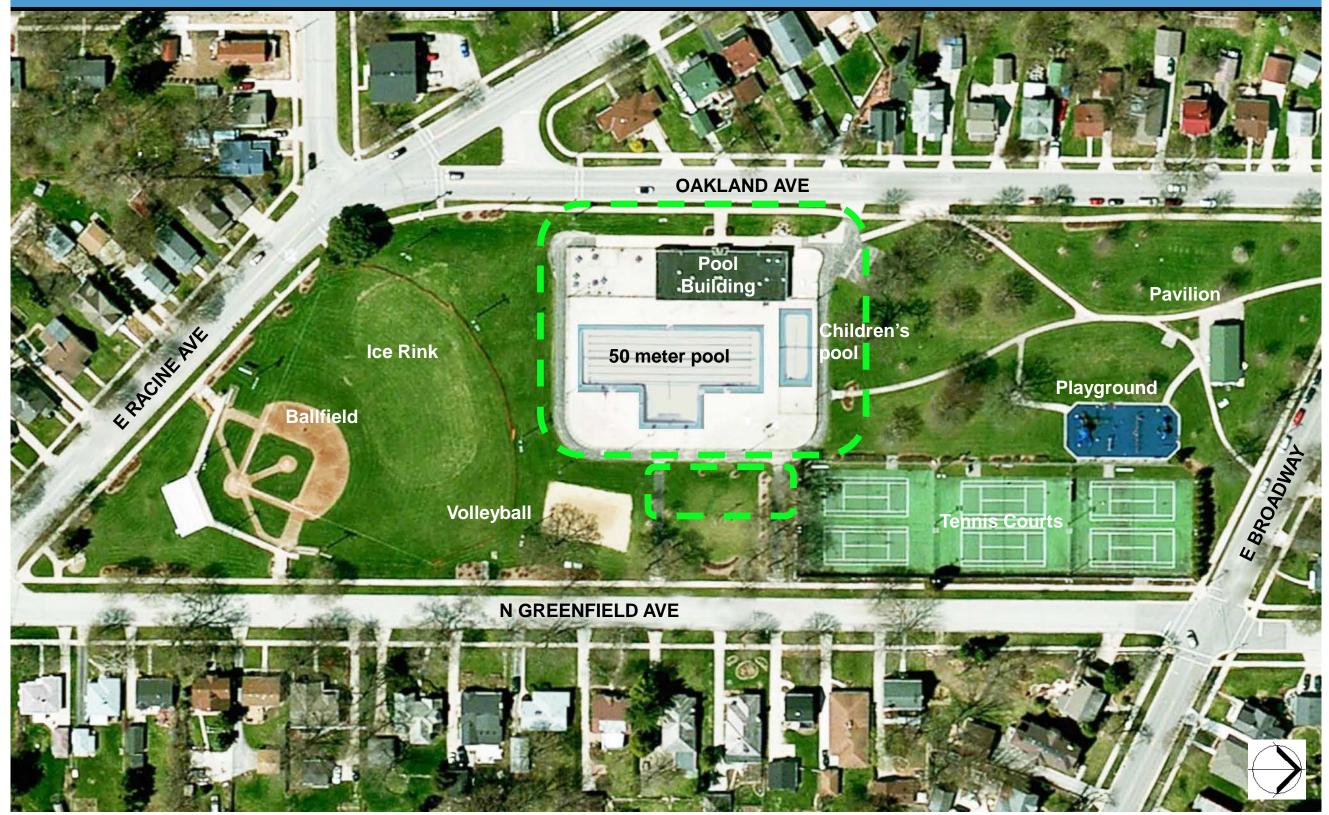

# **Preferred Concept Plan**

**Greenfield Ave** 

### Buchner Park Pool Conceptual Master Plan FINANCE COMMITTEE MEETING

September 26, 2017