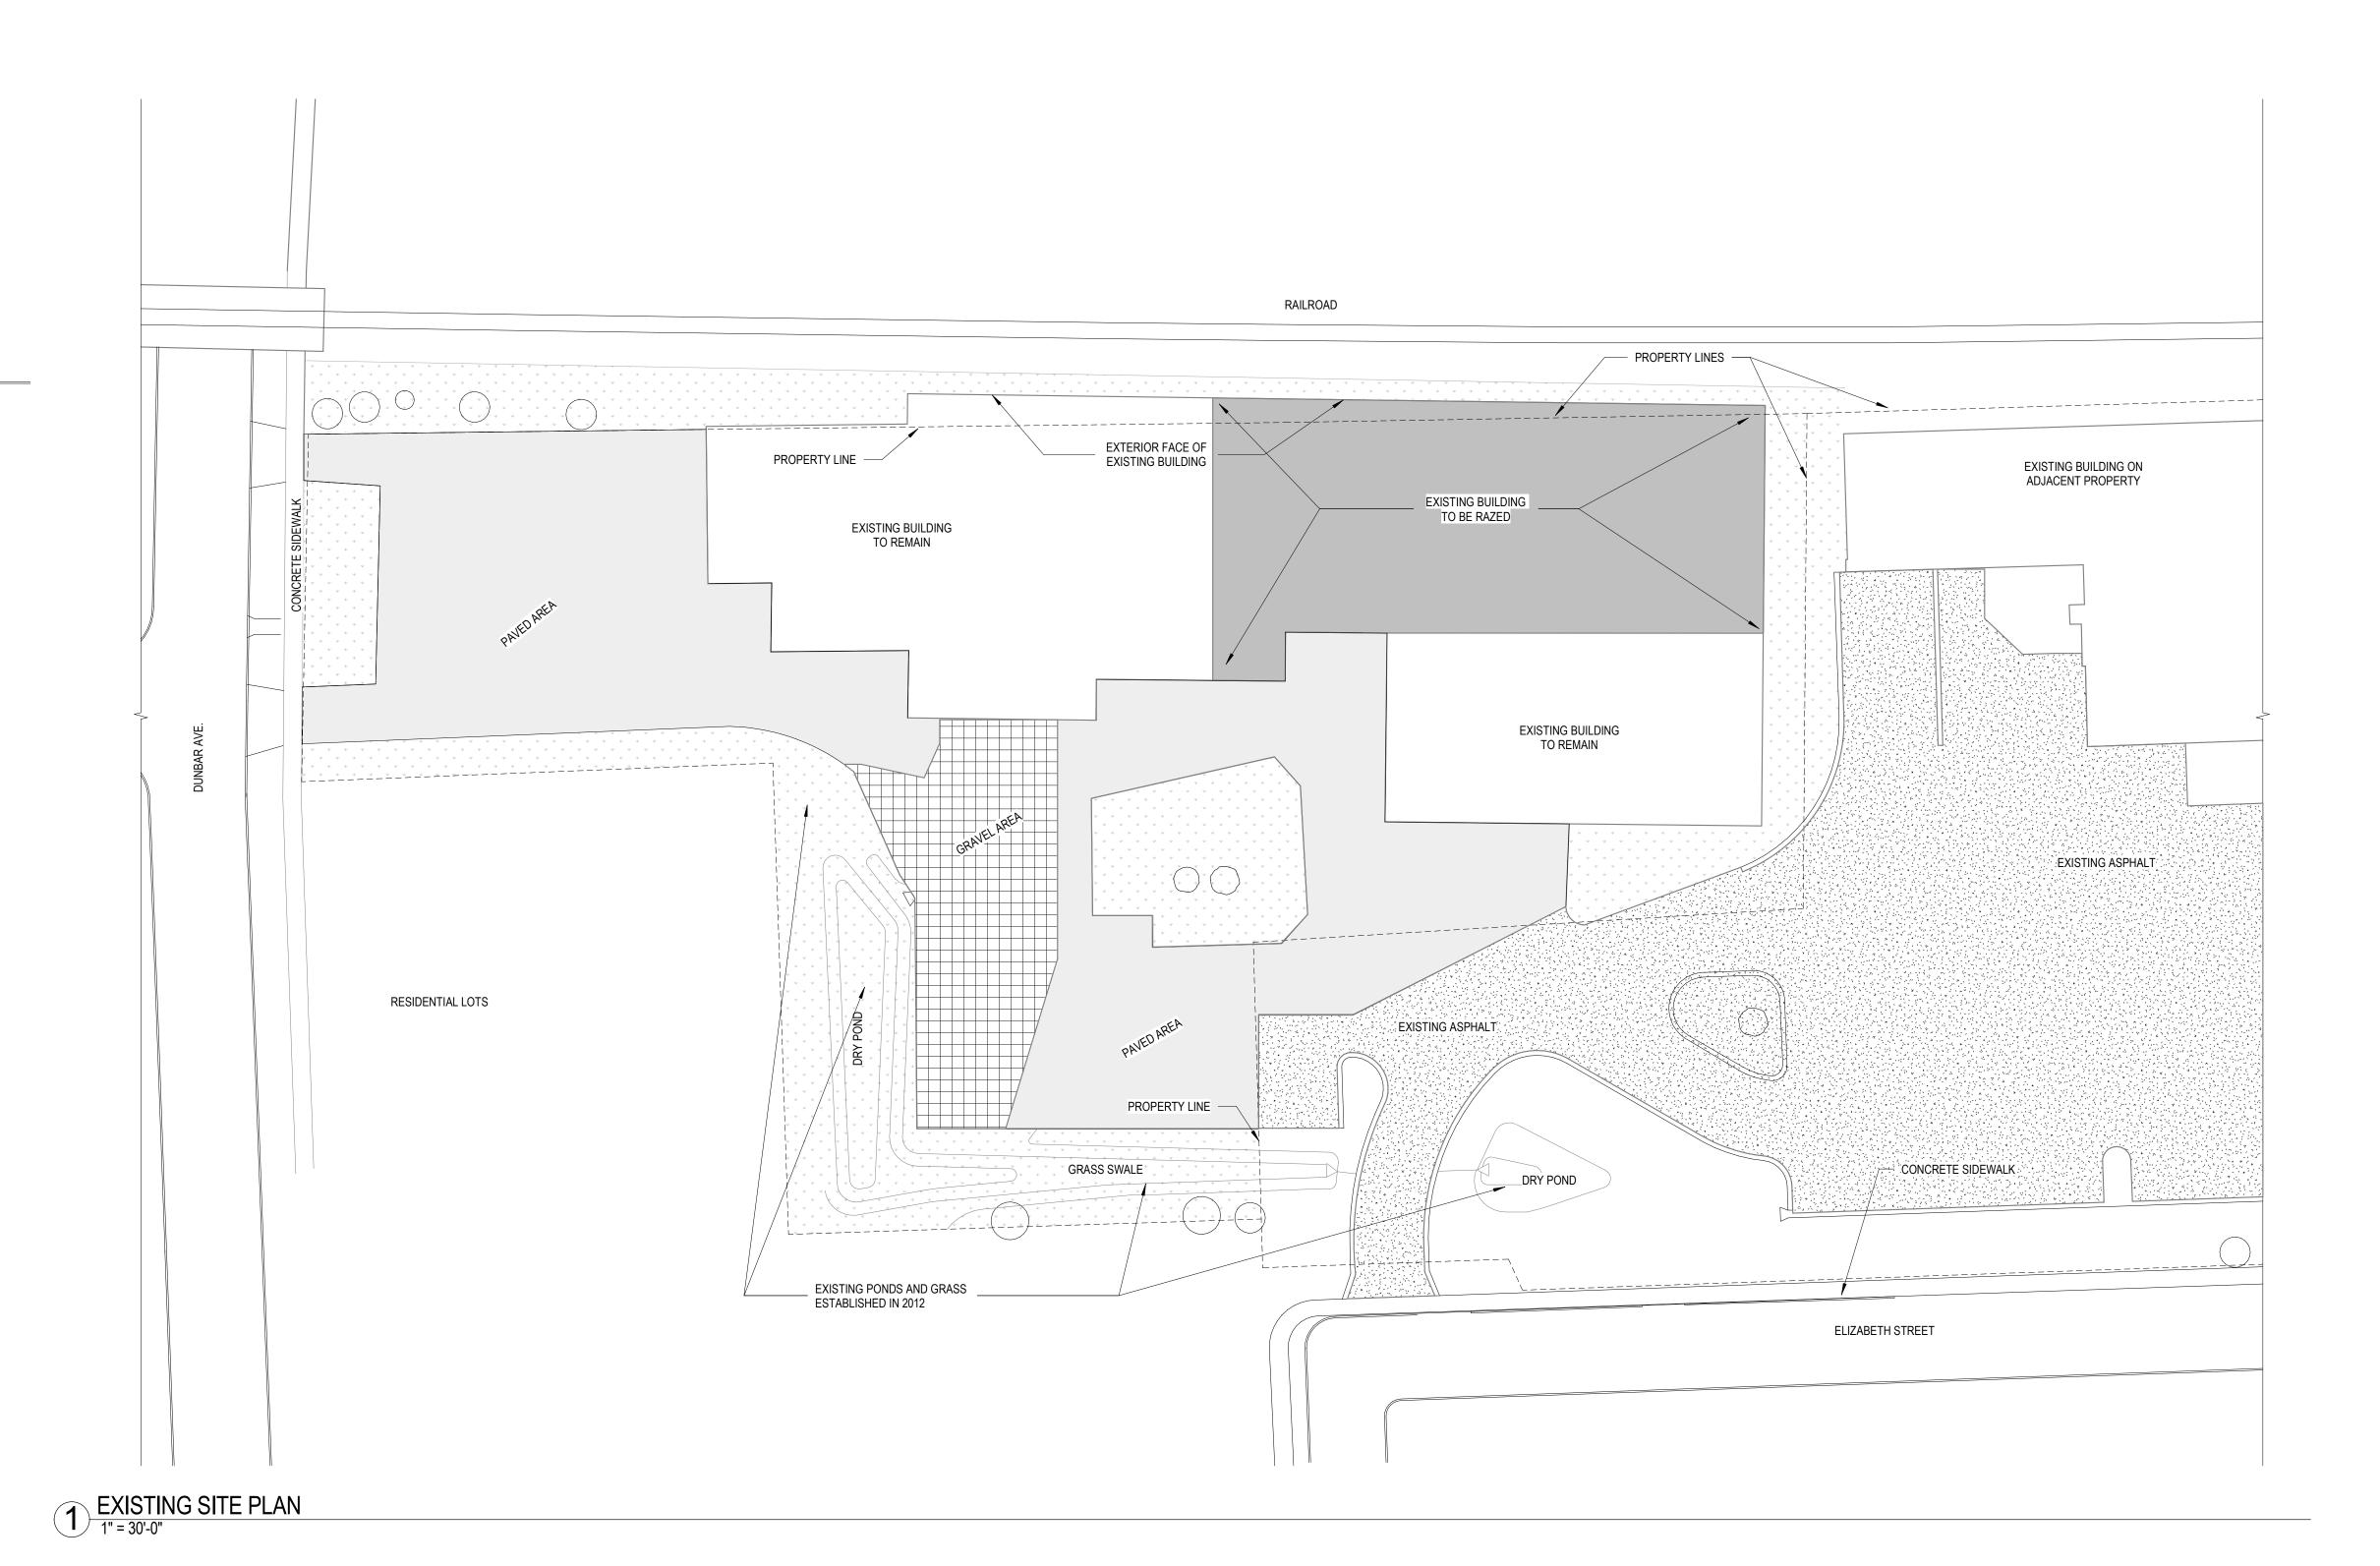

SHEET TITLE

VARIANCE APPLICATION

**EXISTING SITE PLAN** 

PROJECT DATA

17-138

SITE PLAN KEY: PROPERTY LINE

EXISTING BUILDINGS TO REMAIN

EXISTING BUILDING TO BE RAZED AND RECONSTRUTED

PROJECT DATA

JOB NUMBER:

17-138

SITE PLAN KEY:

PROPERTY LINE

EXISTING BUILDINGS TO REMAIN

EXISTING BUILDING TO BE RAZED AND RECONSTRUTED

PERVIOUS/LANDSCAPING