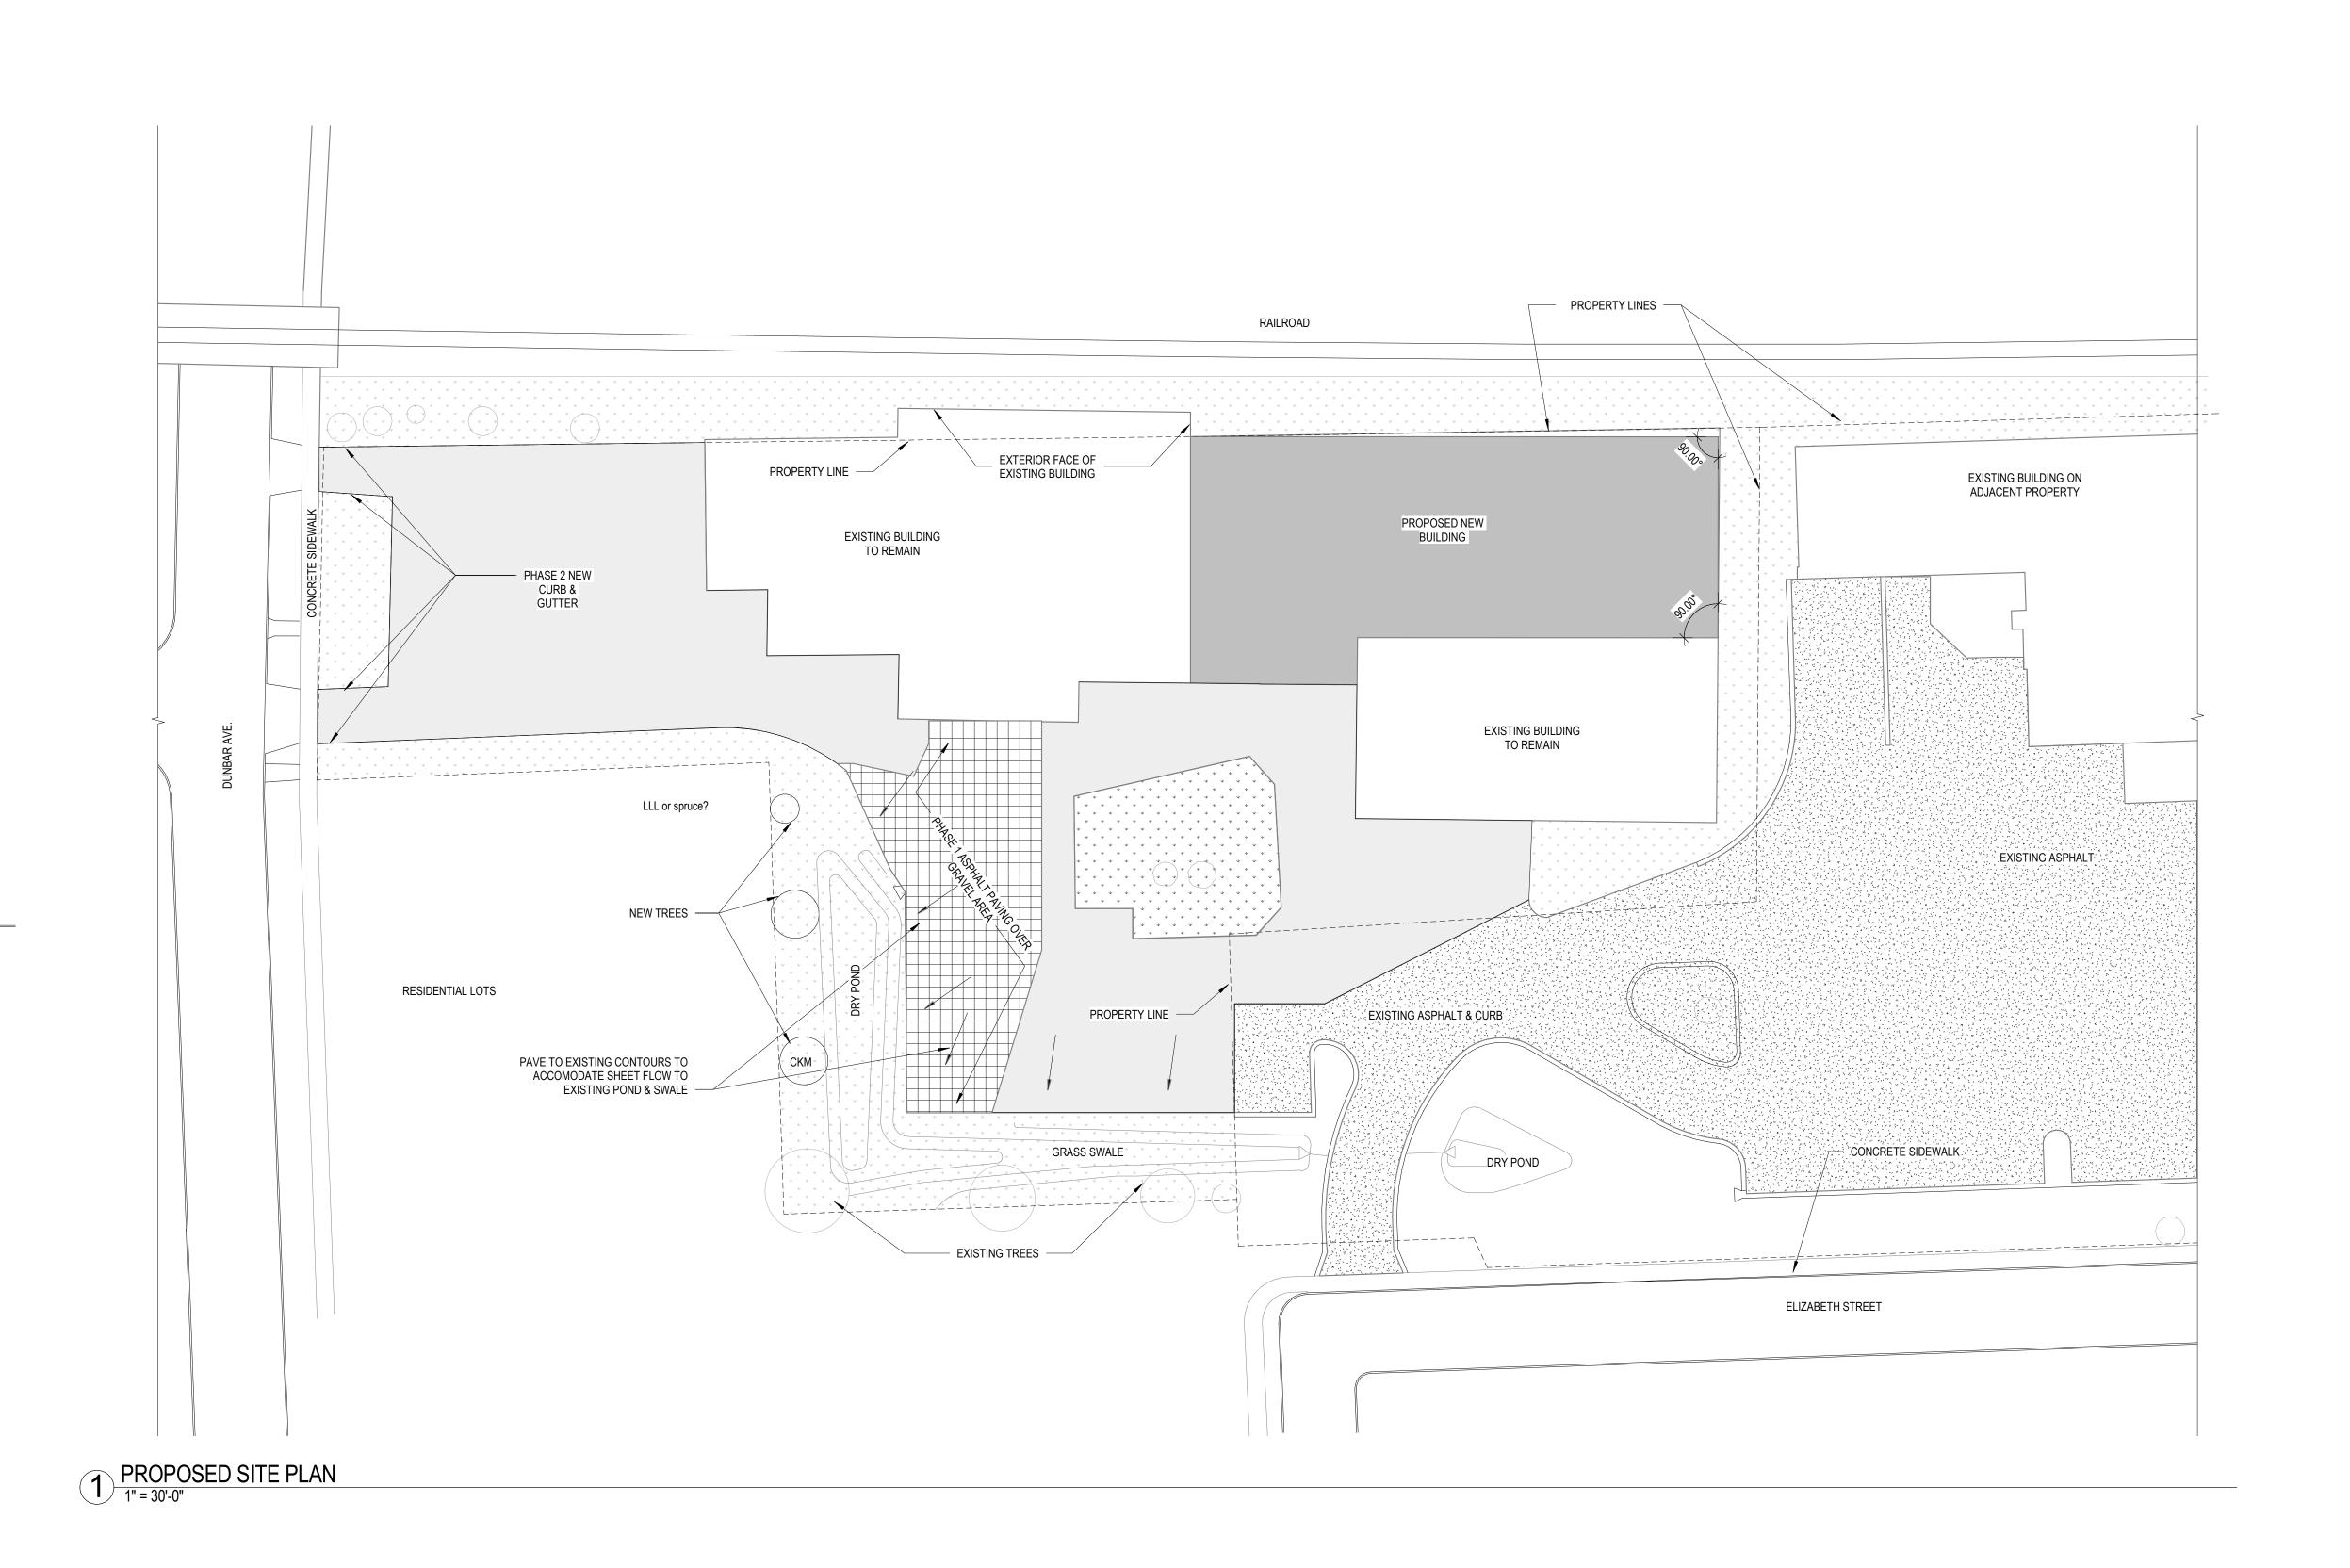

PERVIOUS/LANDSCAPING

ASPHALT PAVING COMPLETED IN 2012

GRAVEL TO BE REMOVED AND REPAVED TO EXISTING COUNTOURS

PAVING TO REMAIN

SHEET TITLE

VARIANCE

PROPOSED SITE PLAN

APPLICATION

ASPHALT PAVING COMPLETED IN 2012

GRAVEL TO BE REMOVED AND REPAVED TO EXISTING COUNTOURS

PAVING TO REMAIN