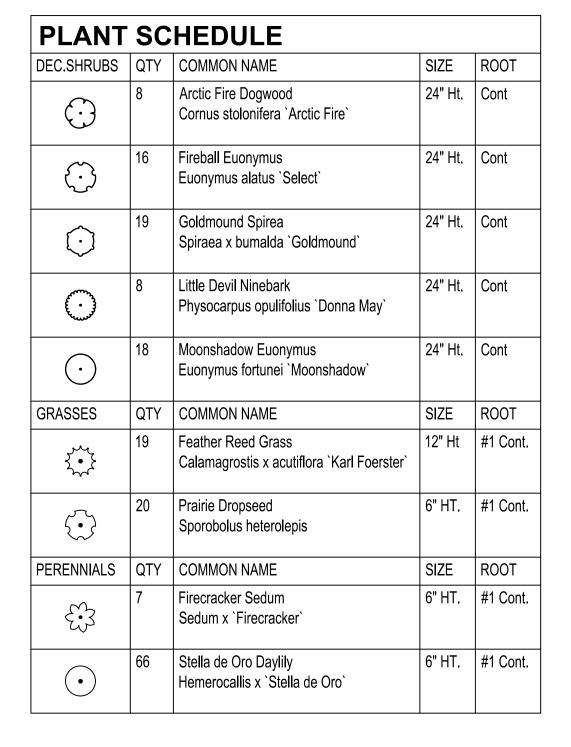

## LANDSCAPE EDGING DETAIL

SHRUB PLANTING DETAIL

THIS DOCUMENT IS THE PROPERTY OF I & S GROUP, INC. AND MAY NOT BE USED, COPIED OR DUPLICATED WITHOUT PRIOR WRITTEN CONSENT.

PROJECT

## **KWIK TRIP #968**

2302 E MORELAND BLVD WAUKESHA, WI 53186

**REVISION SCHEDULE** 

| DATE              | L | DESCRIPTION   | BY |
|-------------------|---|---------------|----|
|                   |   |               |    |
|                   |   |               |    |
|                   |   |               |    |
|                   |   |               |    |
|                   |   |               |    |
|                   |   |               |    |
|                   |   |               |    |
|                   |   |               |    |
|                   |   |               |    |
| LIENT PROJECT NO. |   | 20796         |    |
| ILE NAME          |   | 20796 C6-LAND |    |
| RAWN BY           |   | СТ            |    |
| ESIGNED BY        |   | СТ            |    |
| FVIEWED BY        |   | CT            |    |

ORIGINAL ISSUE DATE 11/29/17
PROJECT NO. 17-20796

TITLE

**PLANTING PLAN** 

SHEET

L-100