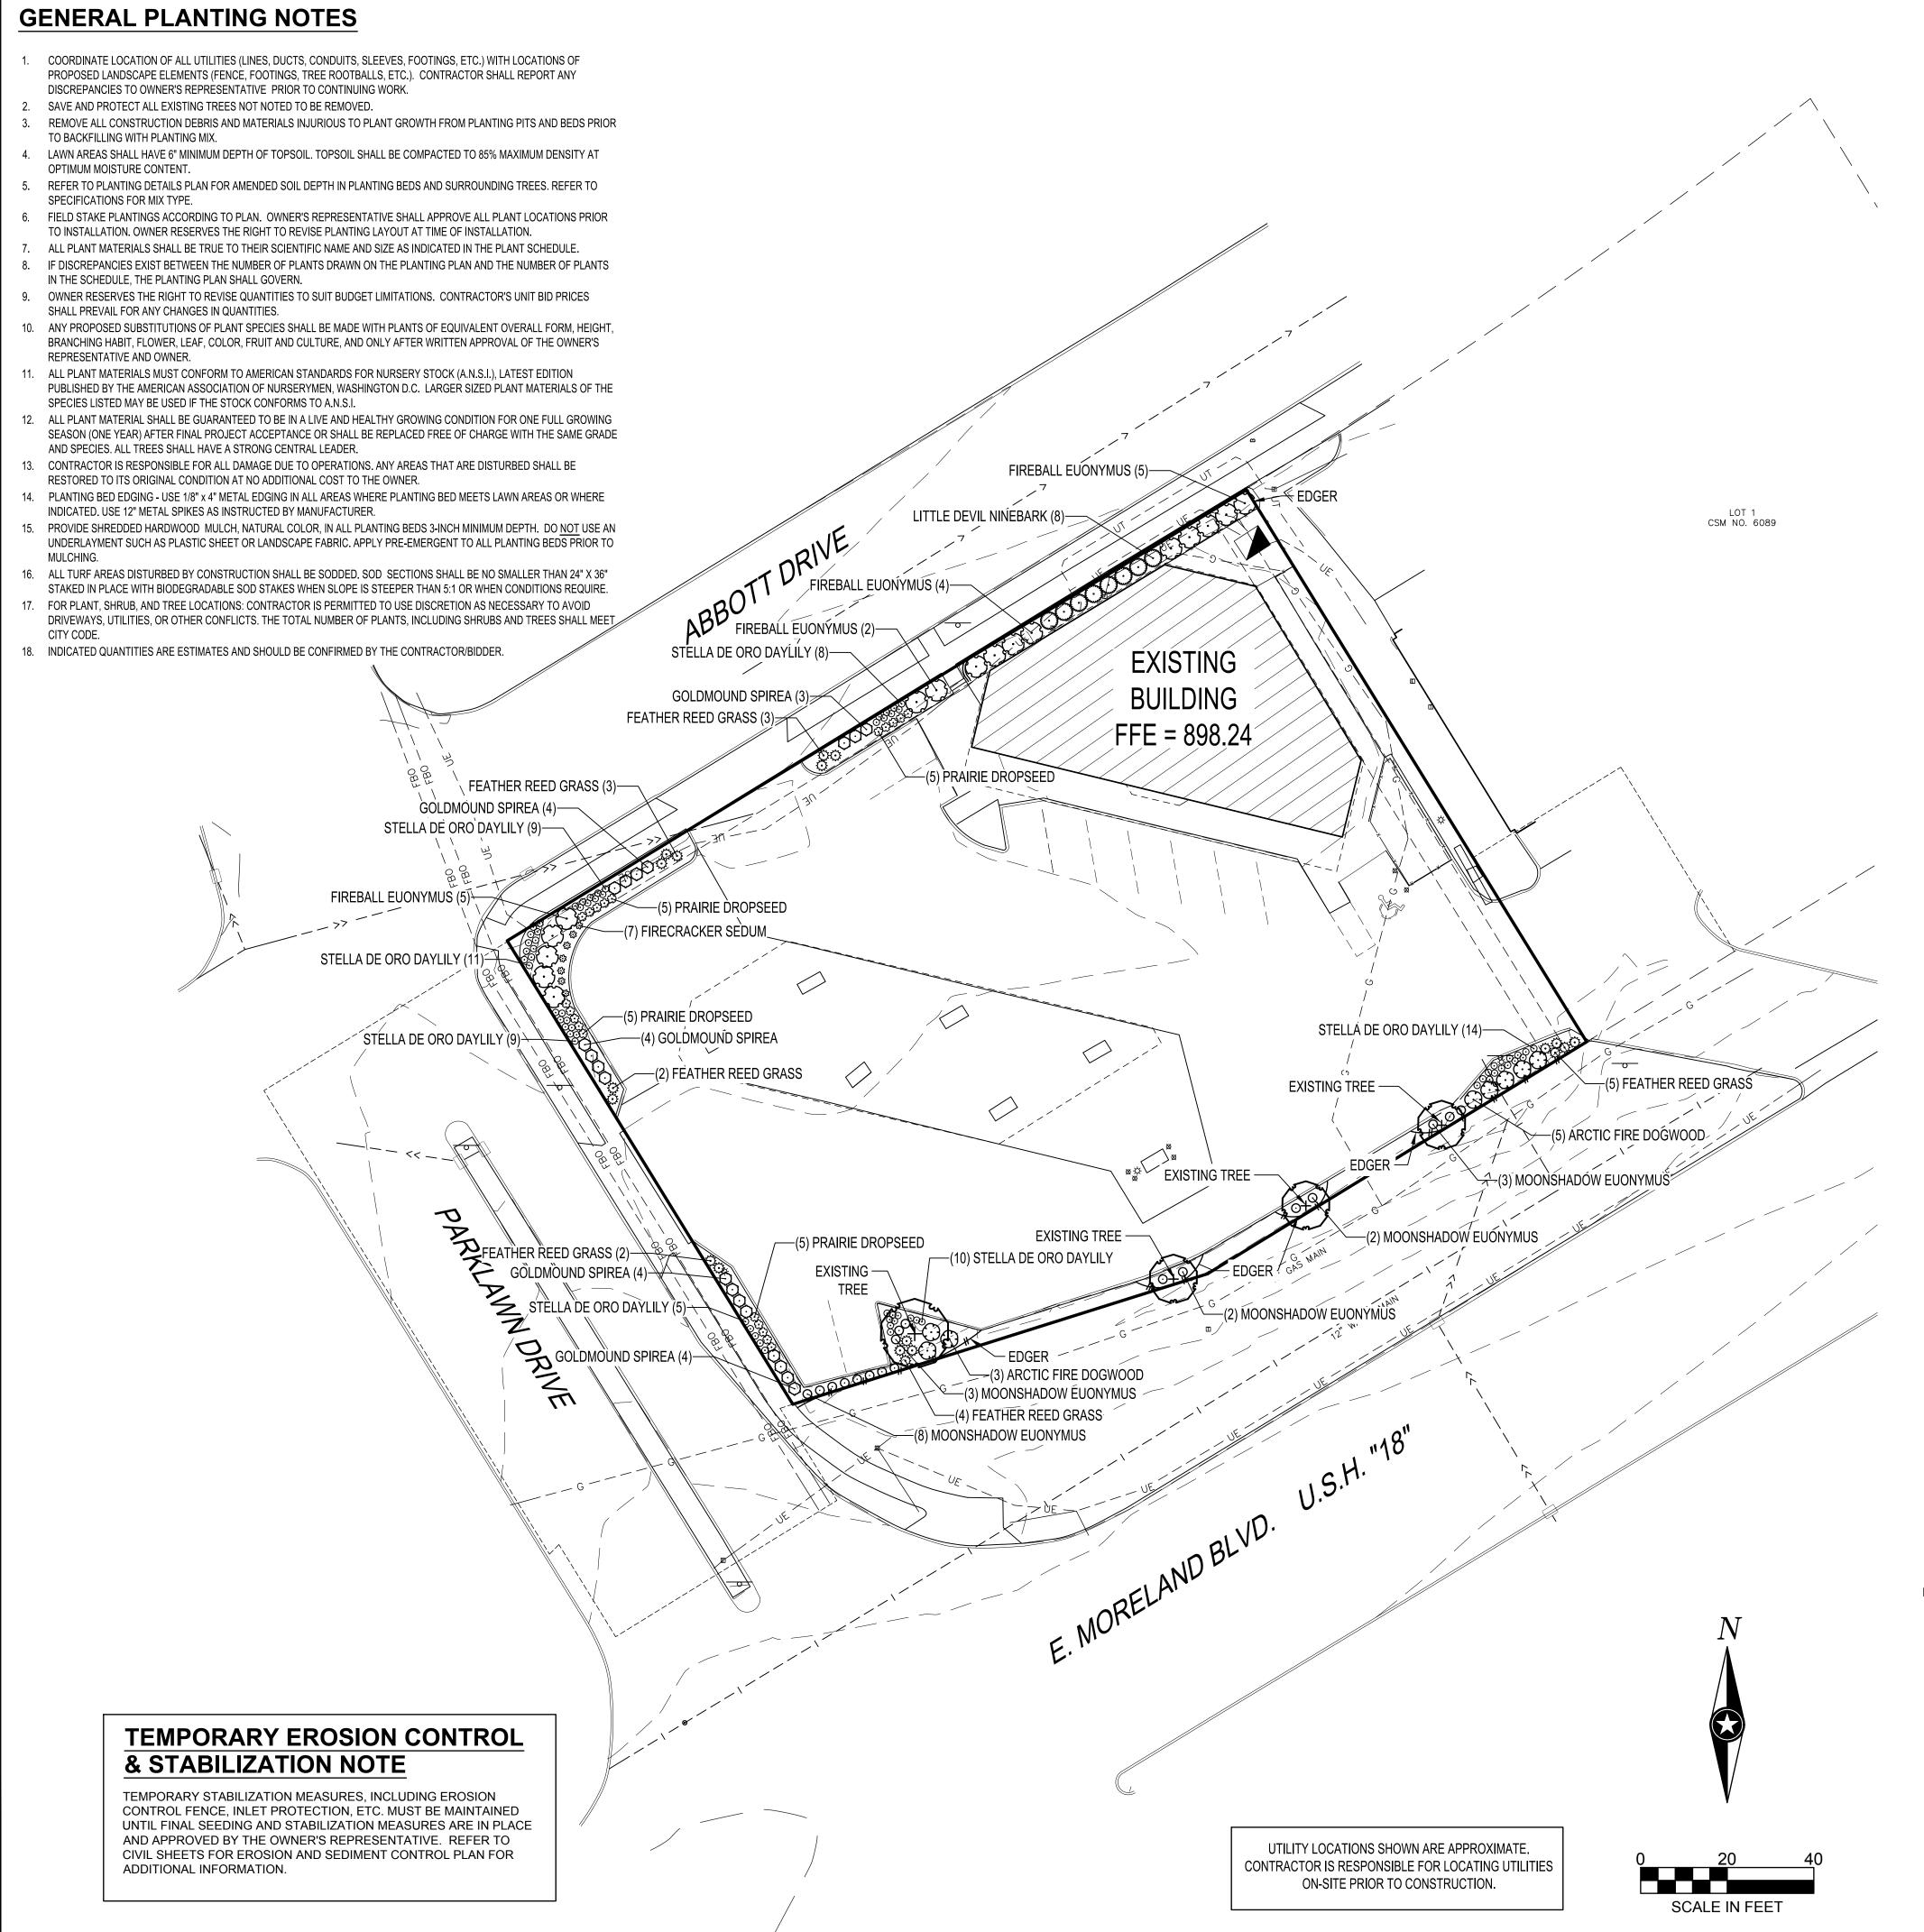

## LANDSCAPE EDGING DETAIL

SHRUB PLANTING DETAIL

THIS DOCUMENT IS THE PROPERTY OF I & S GROUP, INC. AND MAY NOT BE USED, COPIED OR DUPLICATED WITHOUT PRIOR WRITTEN CONSENT.

PROJECT

## **KWIK TRIP #968**

2302 E MORELAND BLVD WAUKESHA, WI 53186

**REVISION SCHEDULE** 

| DATE              | L | DESCRIPTION   | BY |
|-------------------|---|---------------|----|
|                   |   |               |    |
|                   |   |               |    |
|                   |   |               |    |
|                   |   |               |    |
|                   |   |               |    |
|                   |   |               |    |
|                   |   |               |    |
|                   |   |               |    |
|                   |   |               |    |
| LIENT PROJECT NO. |   | 20796         |    |
| ILE NAME          |   | 20796 C6-LAND |    |
| RAWN BY           |   | СТ            |    |
| ESIGNED BY        |   | СТ            |    |
| FVIEWED BY        |   | CT            |    |

ORIGINAL ISSUE DATE 11/29/17
PROJECT NO. 17-20796

TITLE

**PLANTING PLAN** 

SHEET

L-100