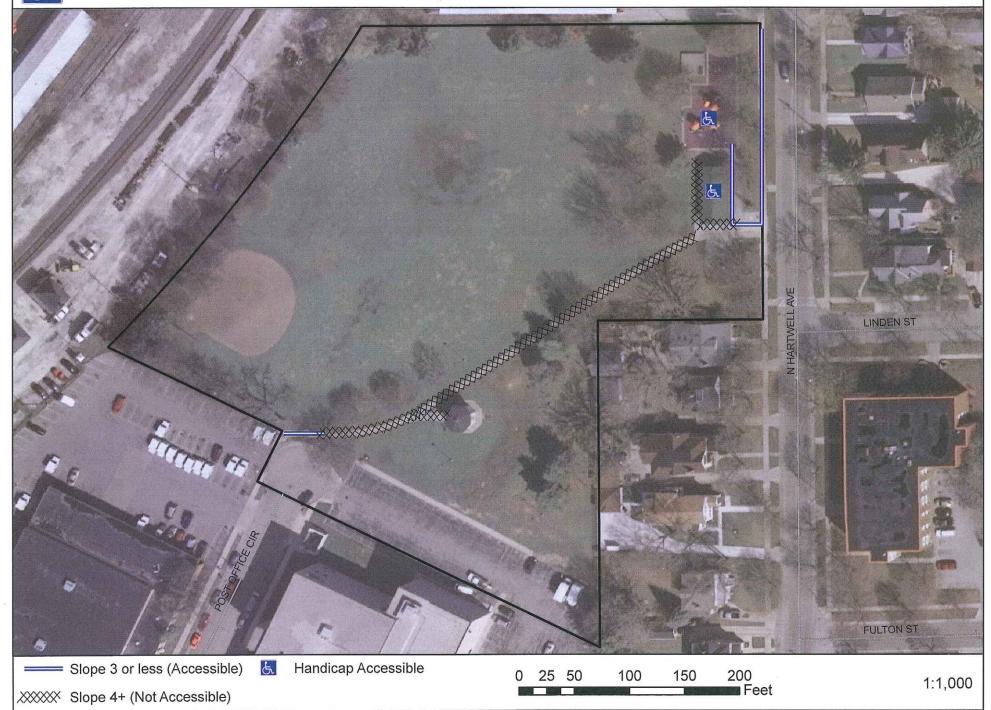

: Pool is accessible, but path to pool is not

## Lowell Park(Tennis): ADA















#### Merrill Crest Park: ADA







## Moorewood Playground: ADA



Slope 3 or less (Accessible)



Handicap Accessible



## Pebble Valley Park: ADA





## Phoenix Height's Park: ADA





Slope 3 or less (Accessible)



Handicap Accessible

0 5 10 20 30 40 Feet

#### Prairie Park: ADA





#### Priedeman Park: ADA







#### River Corridor: ADA





# River Crossing Park: ADA

1:2,622







## River Valley Park: ADA





## Roberta Playground: ADA





XXXXX Slope 4+ (Not Accessible)

## Saratoga Complex: ADA



1:1,200



#### Sentinel Park: ADA





Slope 3 or less (Accessible)

J.

Handicap Accessible

0 4 8 16 24 32 Feet

1:200



#### Veteran's Park: ADA







## Waukesha Springs Park: ADA



#### Woodfield Park: ADA





XXXXX Slope 4+ (Not Accessible)

## WRO Youth Complex: ADA





#### Youman's Park: ADA



Slope 4+ (Not Accessible)

0 3 6 12 18 24 Feet