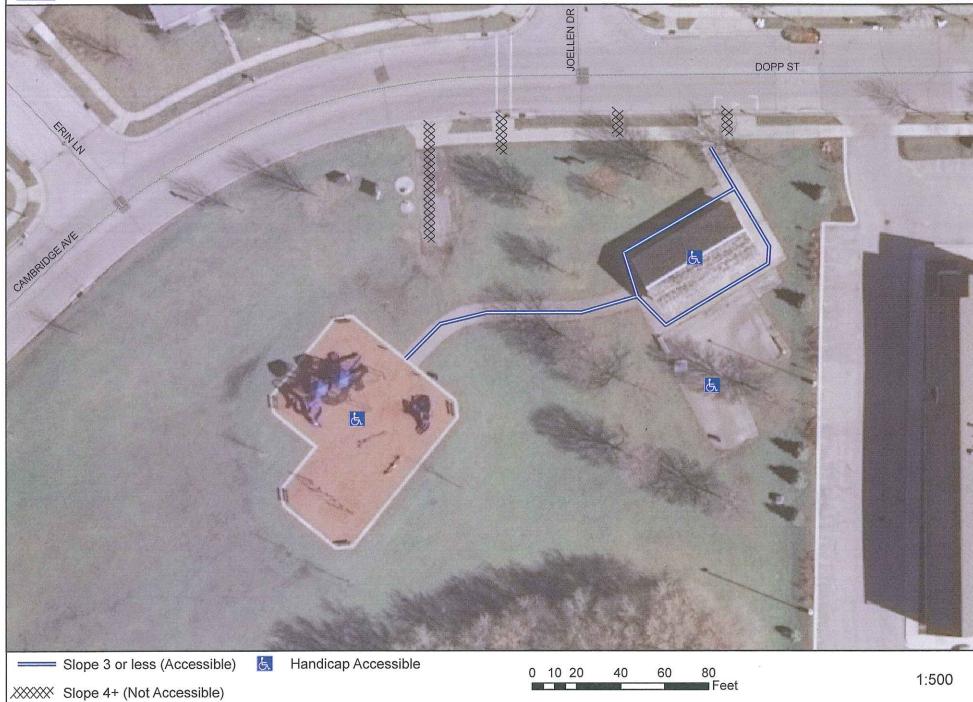

## Dopp Park: ADA

E.B. Shurts Building: ADA

Playground Bathrooms
Shelter Basketball Court