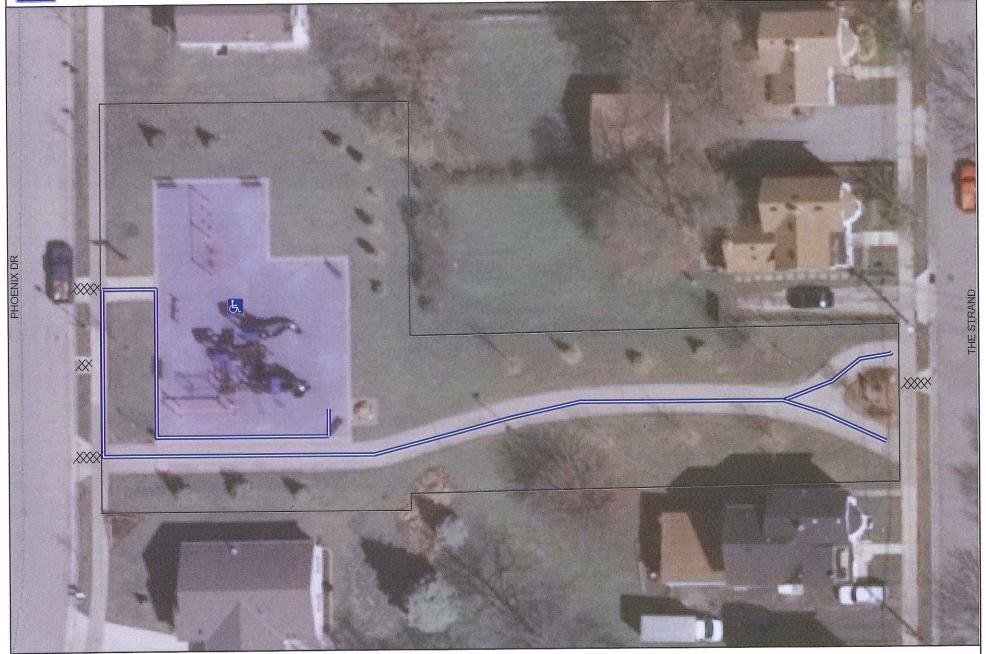

## Phoenix Height's Park: ADA

Slope 3 or less (Accessible)

Handicap Accessible

0 5 10 20 30 40 Feet