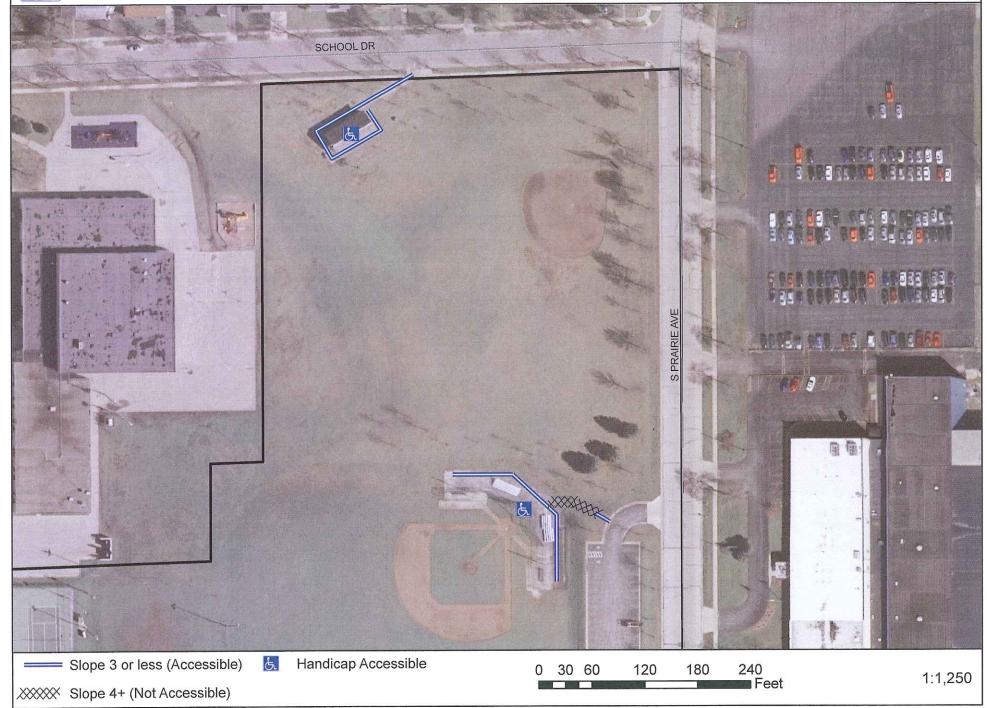

er Parkway North: ADA





## Fox River Parkway South: ADA









#### Grandview Park: ADA

1:500





## Greenway Terrace Park: ADA





XXXXX Slope 4+ (Not Accessible)

Handicap Accessible

Note: Playground is accessible, but initial entrance to path is not

0 5 10

1:314

## Heritage Hills Park: ADA



## Heyer Park: ADA

1:1,350







XXXXX Slope 4+ (Not Accessible)

Pool

## Horeb Springs Park: ADA





Note: Pool is accessible, but path to pool is not

## Lowell Park(Tennis): ADA















#### Merrill Crest Park: ADA







## Moorewood Playground: ADA



Slope 3 or less (Accessible)



Handicap Accessible



## Pebble Valley Park: ADA





## Phoenix Height's Park: ADA





Slope 3 or less (Accessible)



Handicap Accessible

0 5 10 20 30 40 Feet

#### Prairie Park: ADA





#### Priedeman Park: ADA







#### River Corridor: ADA





# River Crossing Park: ADA

1:2,622







## River Valley Park: ADA





## Roberta Playground: ADA





XXXXX Slope 4+ (Not Accessible)

## Saratoga Complex: ADA



1:1,200



#### Sentinel Park: ADA





Slope 3 or less (Accessible)

J.

Handicap Accessible

0 4 8 16 24 32 Feet

1:200



#### Veteran's Park: ADA







## Waukesha Springs Park: ADA



#### Woodfield Park: ADA





XXXXX Slope 4+ (Not Accessible)

## WRO Youth Complex: ADA





#### Youman's Park: ADA



Slope 4+ (Not Accessible)

0 3 6 12 18 24 Feet