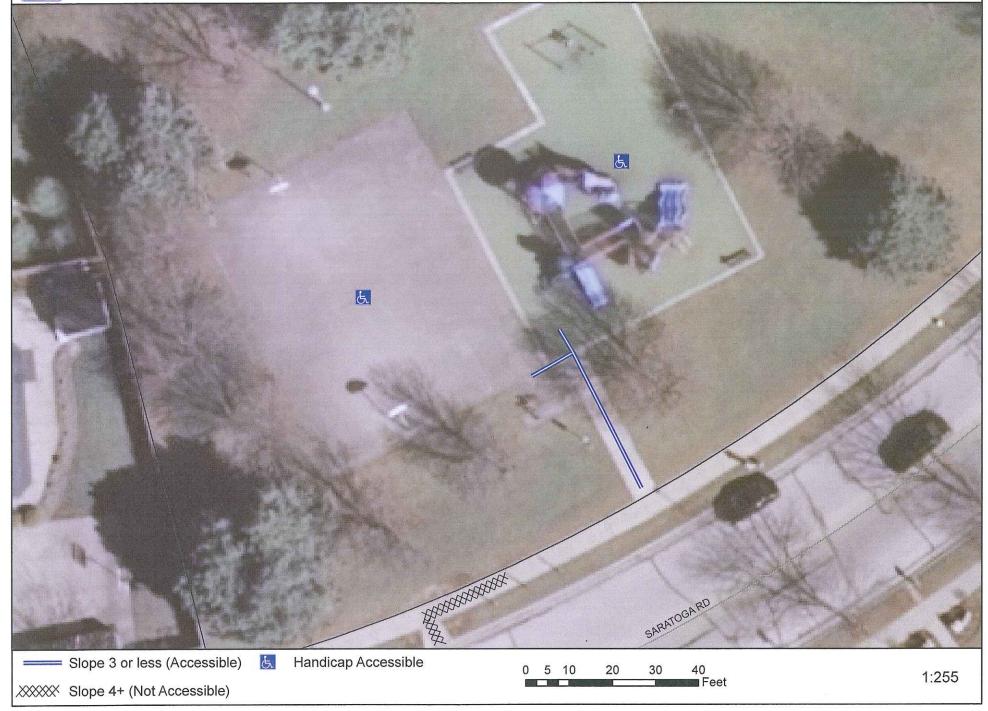

Fox River Parkway South: ADA









#### Grandview Park: ADA

1:500





## Greenway Terrace Park: ADA





XXXXX Slope 4+ (Not Accessible)

Handicap Accessible

Note: Playground is accessible, but initial entrance to path is not

0 5 10

1:314

## Heritage Hills Park: ADA



## Heyer Park: ADA

1:1,350







XXXXX Slope 4+ (Not Accessible)

Pool

## Horeb Springs Park: ADA





Note: Pool is accessible, but path to pool is not

## Lowell Park(Tennis): ADA















#### Merrill Crest Park: ADA







## Moorewood Playground: ADA



Slope 3 or less (Accessible)



Handicap Accessible



## Pebble Valley Park: ADA





## Phoenix Height's Park: ADA





Slope 3 or less (Accessible)



Handicap Accessible

0 5 10 20 30 40 Feet

#### Prairie Park: ADA





#### Priedeman Park: ADA







#### River Corridor: ADA





# River Crossing Park: ADA

1:2,622







## River Valley Park: ADA





## Roberta Playground: ADA





XXXXX Slope 4+ (Not Accessible)

## Saratoga Complex: ADA



1:1,200



#### Sentinel Park: ADA





Slope 3 or less (Accessible)

J.

Handicap Accessible

0 4 8 16 24 32 Feet

1:200



#### Veteran's Park: ADA







## Waukesha Springs Park: ADA



#### Woodfield Park: ADA





XXXXX Slope 4+ (Not Accessible)

## WRO Youth Complex: ADA





#### Youman's Park: ADA



Slope 4+ (Not Accessible)

0 3 6 12 18 24 Feet