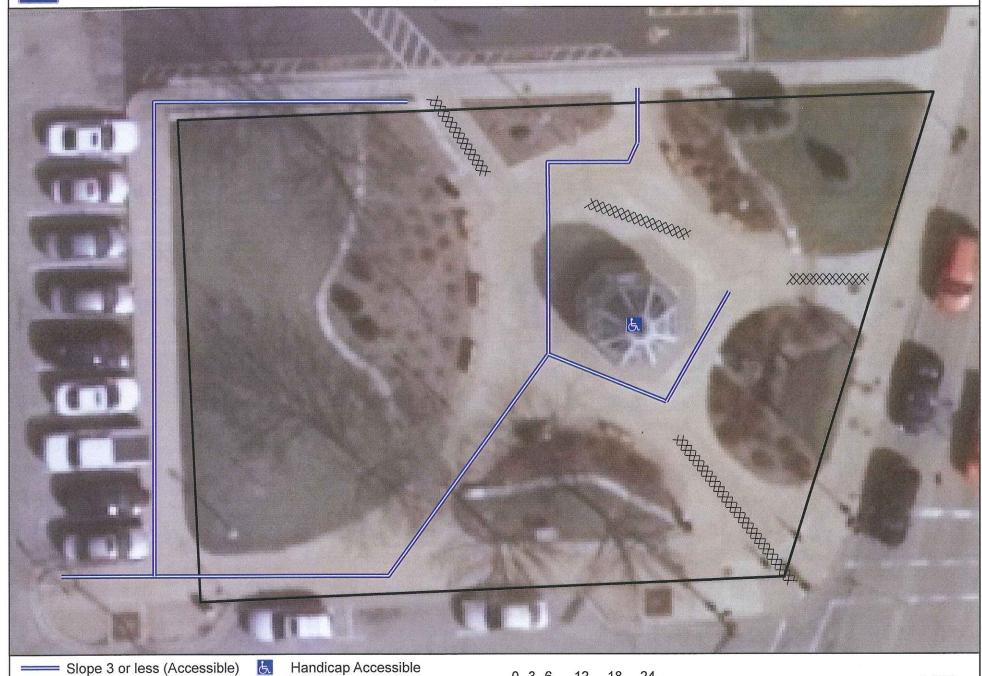

## Moorewood Playground: ADA



Slope 3 or less (Accessible)



Handicap Accessible



## Pebble Valley Park: ADA





## Phoenix Height's Park: ADA





Slope 3 or less (Accessible)



Handicap Accessible

0 5 10 20 30 40 Feet

#### Prairie Park: ADA





#### Priedeman Park: ADA







#### River Corridor: ADA





# River Crossing Park: ADA

1:2,622







## River Valley Park: ADA





## Roberta Playground: ADA





XXXXX Slope 4+ (Not Accessible)

## Saratoga Complex: ADA



1:1,200



#### Sentinel Park: ADA





Slope 3 or less (Accessible)

J.

Handicap Accessible

0 4 8 16 24 32 Feet

1:200



#### Veteran's Park: ADA







## Waukesha Springs Park: ADA



#### Woodfield Park: ADA





XXXXX Slope 4+ (Not Accessible)

## WRO Youth Complex: ADA





#### Youman's Park: ADA



Slope 4+ (Not Accessible)

0 3 6 12 18 24 Feet