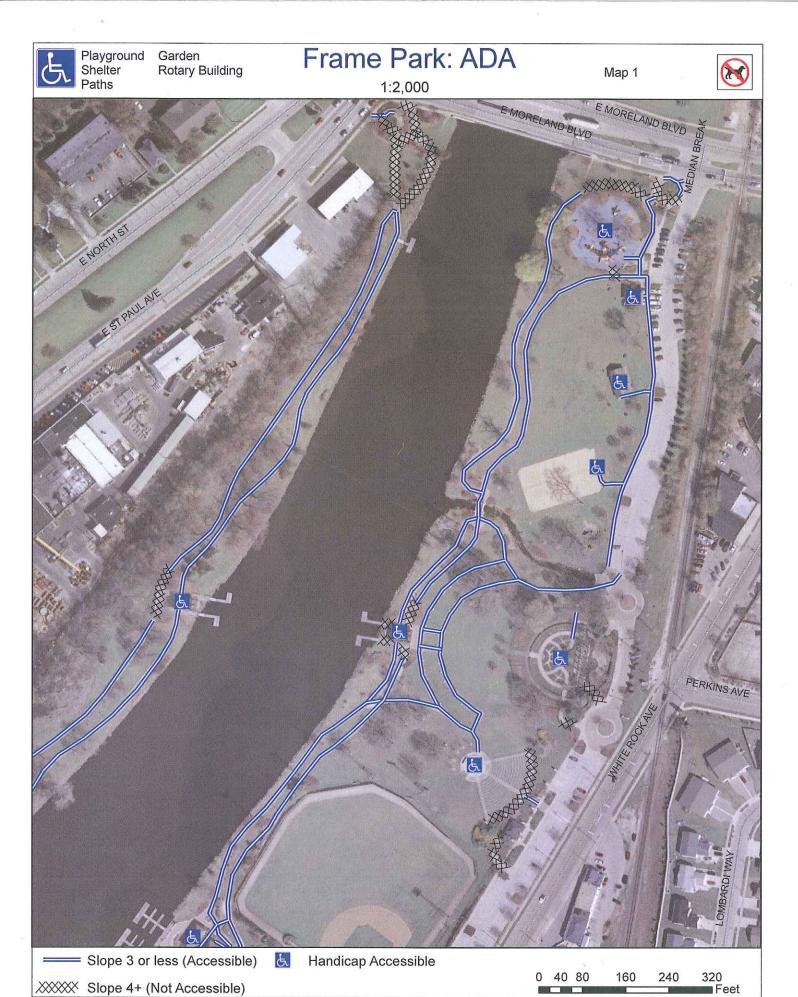

## Banting Park: ADA







#### Bethesda Park: ADA





#### Buchner Park: ADA

1:1,000







#### Cutler Park: ADA







#### David's Park: ADA





## Dopp Park: ADA







E.B. Shurts Building: ADA



Playground Bathrooms
Shelter Basketball Court

## Fox River Parkway North: ADA





## Fox River Parkway South: ADA









#### Grandview Park: ADA

1:500





## Greenway Terrace Park: ADA





XXXXX Slope 4+ (Not Accessible)

Handicap Accessible

Note: Playground is accessible, but initial entrance to path is not

0 5 10

1:314

## Heritage Hills Park: ADA



## Heyer Park: ADA

1:1,350







XXXXX Slope 4+ (Not Accessible)

Pool

## Horeb Springs Park: ADA





Note: Pool is accessible, but path to pool is not

## Lowell Park(Tennis): ADA















#### Merrill Crest Park: ADA







## Moorewood Playground: ADA



Slope 3 or less (Accessible)



Handicap Accessible



## Pebble Valley Park: ADA





## Phoenix Height's Park: ADA





Slope 3 or less (Accessible)



Handicap Accessible

0 5 10 20 30 40 Feet

#### Prairie Park: ADA





#### Priedeman Park: ADA







#### River Corridor: ADA