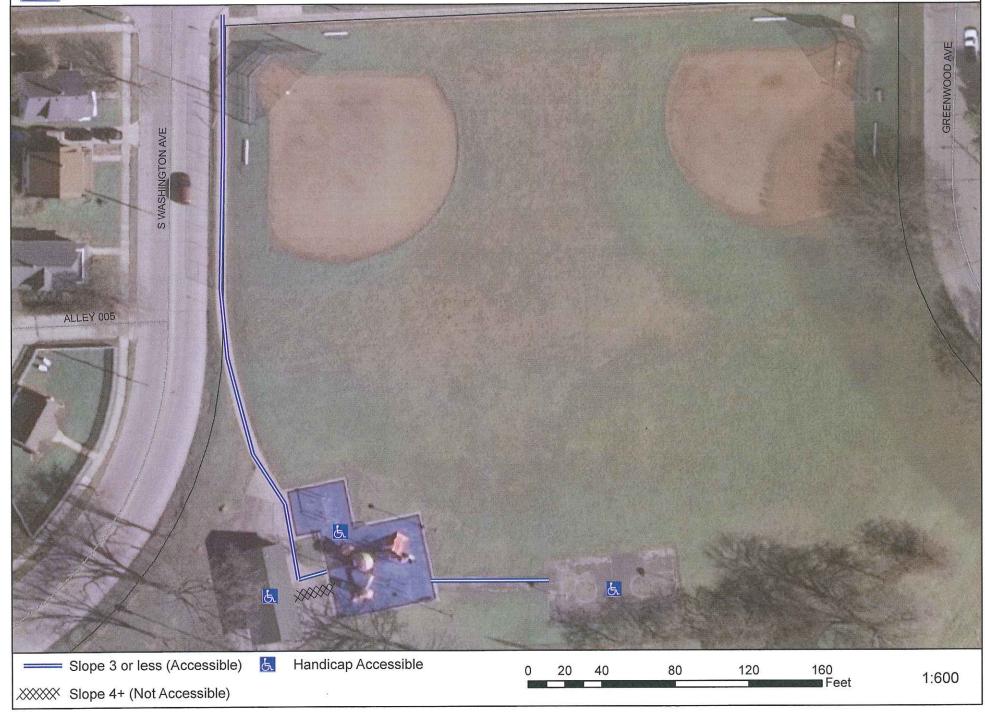

## Banting Park: ADA







#### Bethesda Park: ADA





#### Buchner Park: ADA

1:1,000







#### Cutler Park: ADA







#### David's Park: ADA





## Dopp Park: ADA







E.B. Shurts Building: ADA



Playground Bathrooms
Shelter Basketball Court

## Fox River Parkway North: ADA





## Fox River Parkway South: ADA









#### Grandview Park: ADA

1:500





## Greenway Terrace Park: ADA





XXXXX Slope 4+ (Not Accessible)

Handicap Accessible

Note: Playground is accessible, but initial entrance to path is not

0 5 10

1:314

## Heritage Hills Park: ADA



## Heyer Park: ADA

1:1,350







XXXXX Slope 4+ (Not Accessible)

Pool

## Horeb Springs Park: ADA





Note: Pool is accessible, but path to pool is not

## Lowell Park(Tennis): ADA















#### Merrill Crest Park: ADA







## Moorewood Playground: ADA



Slope 3 or less (Accessible)



Handicap Accessible



## Pebble Valley Park: ADA





## Phoenix Height's Park: ADA





Slope 3 or