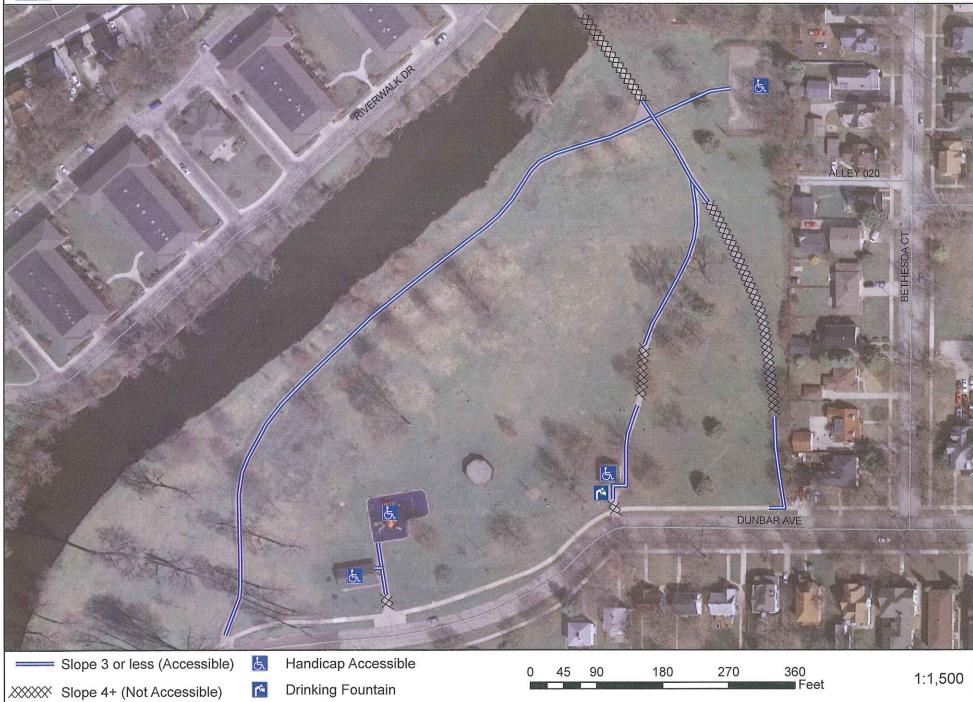

## Banting Park: ADA







#### Bethesda Park: ADA





#### Buchner Park: ADA

1:1,000







#### Cutler Park: ADA







#### David's Park: ADA





## Dopp Park: ADA







E.B. Shurts Building: ADA



Playground Bathrooms
Shelter Basketball Court

## Fox River Parkway North: ADA





## Fox River Parkway South: ADA









#### Grandview Park: ADA

1:500





## Greenway Terrace Park: ADA





XXXXX Slope 4+ (Not Accessible)

Handicap Accessible

Note: Playground is accessible, but initial entrance to path is not

0 5 10

1:314

## Heritage Hills Park: ADA



## Heyer Park: ADA

1:1,350







XXXXX Slope 4+ (Not Accessible)

Pool

## Horeb Springs Park: ADA





Note: Pool is accessible, but path to pool is not

## Lowell Park(Tennis): ADA















#### Merrill Crest Park: ADA







## Moorewood Playground: ADA



Slope 3 or les