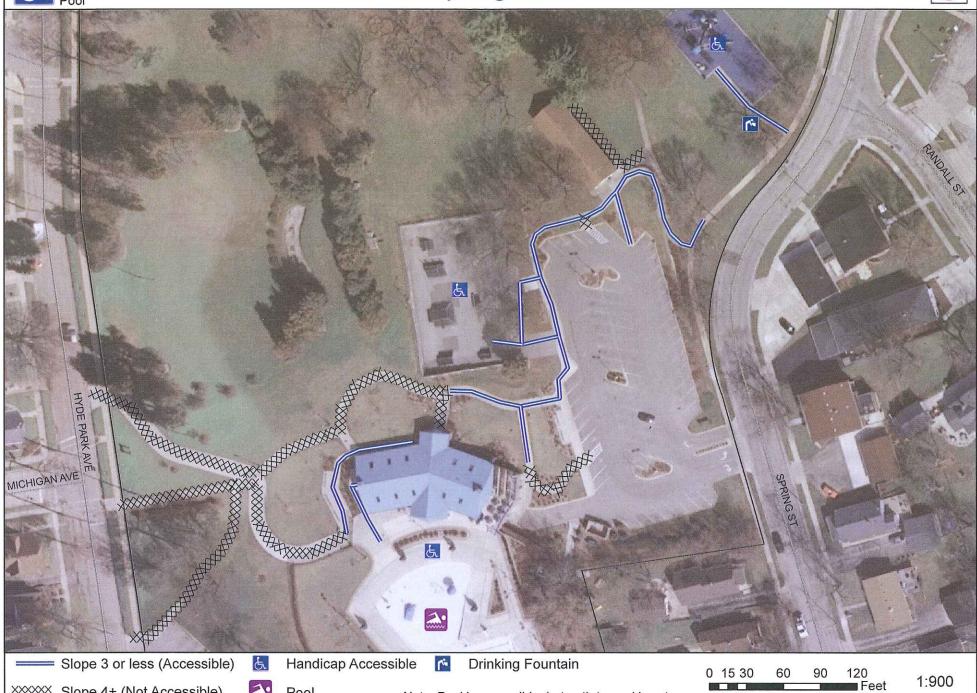

## Banting Park: ADA







#### Bethesda Park: ADA





#### Buchner Park: ADA

1:1,000







#### Cutler Park: ADA







#### David's Park: ADA





## Dopp Park: ADA







E.B. Shurts Building: ADA



Playground Bathrooms
Shelter Basketball Court

## Fox River Parkway North: ADA





## Fox River Parkway South: ADA









#### Grandview Park: ADA

1:500





## Greenway Terrace Park: ADA





XXXXX Slope 4+ (Not Accessible)

Handicap Accessible

Note: Playground is accessible, but initial entrance to path is not

0 5 10

1:314

## Heritage Hills Park: ADA



## Heyer Park: ADA

1:1,350







XXXXX Slope 4+ (Not Accessible)

Pool

## Horeb Springs Park: ADA





Note: Pool is accessible, but path to pool is not

## Lowell Park(Tennis): ADA















#### Merrill Crest Park: ADA







## Moorewood Playground: ADA



Slope 3 or less (Accessible)



Handicap Accessible



## Pebble Valley Park: ADA





## Phoenix Height's Park: ADA





Slope 3 or less (Accessible)



Handicap Accessible

0 5 10 20 30 40 Feet

#### Prairie Park: ADA





#### Priedeman Park: ADA







#### River Corridor: ADA





# River Crossing Park: ADA

1:2,622







## River Valley Park: ADA





## Roberta Playground: ADA





XXXXX Slope 4+ (Not Accessible)

## Saratoga Complex: ADA



1:1,200



#### Sentinel Park: ADA





Slope 3 or less (Accessible)

J.

Handicap Accessible

0 4 8 16 24 32 Feet

1:200



#### Veteran's Park: ADA







## Waukesha Springs Park: