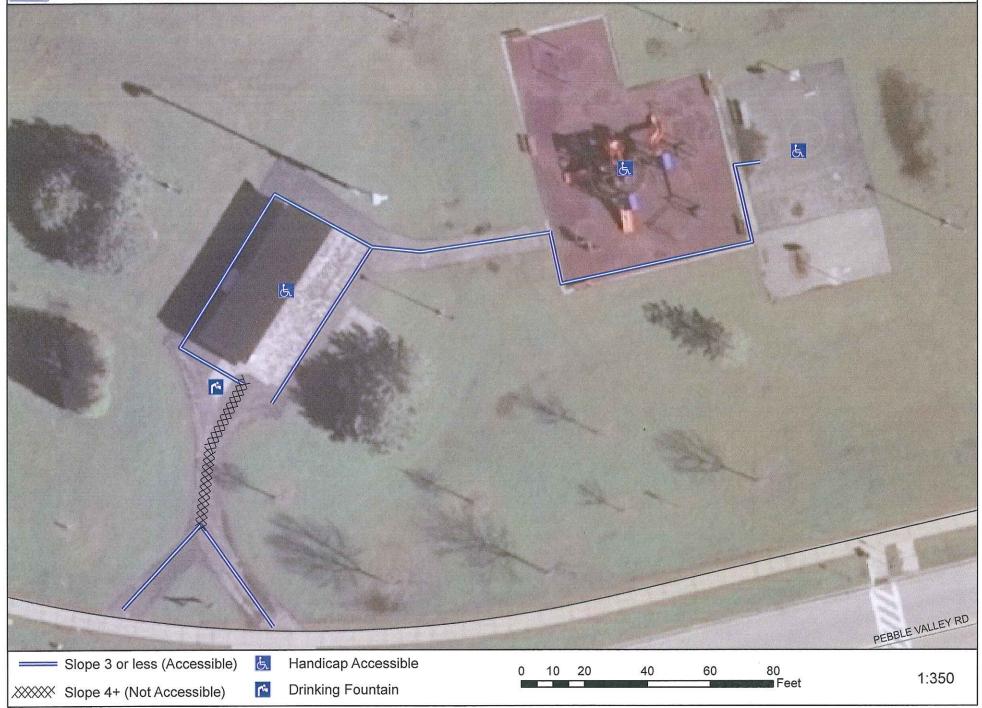

### David's Park: ADA





## Dopp Park: ADA







E.B. Shurts Building: ADA



Playground Bathrooms
Shelter Basketball Court

## Fox River Parkway North: ADA





## Fox River Parkway South: ADA









#### Grandview Park: ADA

1:500





## Greenway Terrace Park: ADA





XXXXX Slope 4+ (Not Accessible)

Handicap Accessible

Note: Playground is accessible, but initial entrance to path is not

0 5 10

1:314

## Heritage Hills Park: ADA



## Heyer Park: ADA

1:1,350







XXXXX Slope 4+ (Not Accessible)

Pool

## Horeb Springs Park: ADA





Note: Pool is accessible, but path to pool is not

## Lowell Park(Tennis): ADA















#### Merrill Crest Park: ADA







## Moorewood Playground: ADA



Slope 3 or less (Accessible)



Handicap Accessible



## Pebble Valley Park: ADA





## Phoenix Height's Park: ADA





Slope 3 or less (Accessible)



Handicap Accessible

0 5 10 20 30 40 Feet

#### Prairie Park: ADA





#### Priedeman Park: ADA







#### River Corridor: ADA





# River Crossing Park: ADA

1:2,622







## River Valley Park: ADA





## Roberta Playground: ADA





XXXXX Slope 4+ (Not Accessible)

## Saratoga Complex: ADA



1:1,200



#### Sentinel Park: ADA





Slope 3 or less (Accessible)

J.

Handicap Accessible

0 4 8 16 24 32 Feet

1:200



#### Veteran's Park: ADA







## Waukesha Springs Park: ADA



#### Woodfield Park: ADA





XXXXX Slope 4+ (Not Accessible)

## WRO Youth Complex: ADA





#### Youman's Park: ADA



Slope 4+ (Not Accessible)

0 3 6 12 18 24 Feet