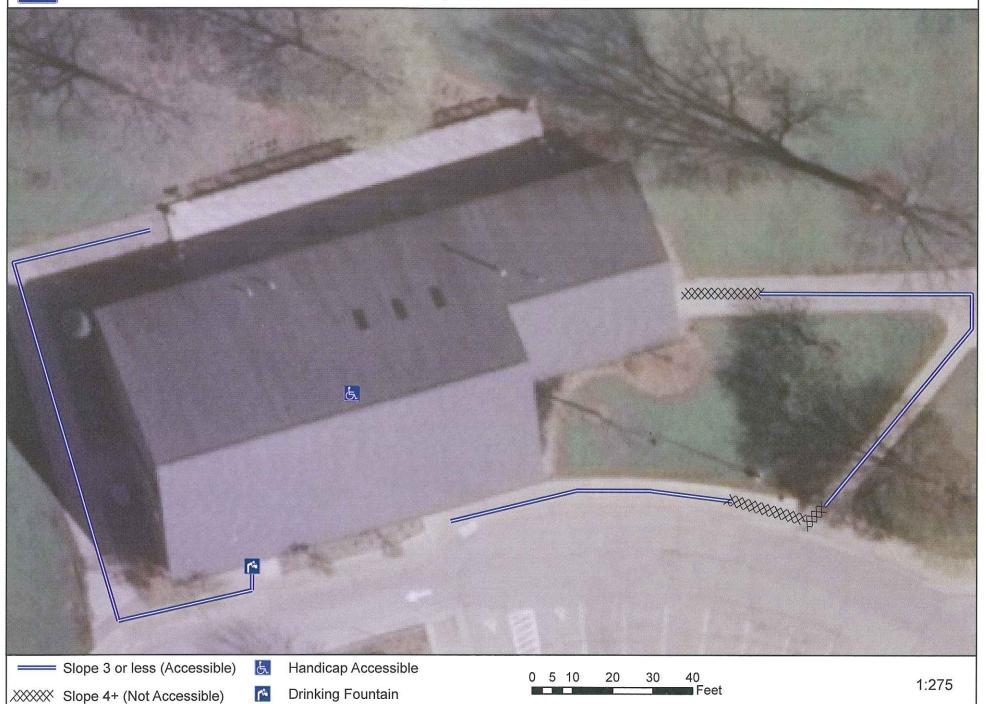

## Banting Park: ADA







#### Bethesda Park: ADA





#### Buchner Park: ADA

1:1,000







#### Cutler Park: ADA







#### David's Park: ADA





## Dopp Park: ADA







E.B. Shurts Building: ADA



Playground Bathrooms
Shelter Basketball Court

## Fox River Parkway North: ADA





## Fox River Parkway South: ADA









#### Grandview Park: ADA

1:500





## Greenway Terrace Park: ADA





XXXXX Slope 4+ (Not Accessible)

Handicap Accessible

Note: Playground is accessible, but initial entrance to path is not

0 5 10

1:314

## Heritage Hills Park: ADA



## Heyer Park: ADA

1:1,350







XXXXX Slope 4+ (Not Accessible)

Pool

## Horeb Springs Park: ADA





Note: Pool is accessible, but path to pool is not

## Lowell Park(Tennis): ADA















#### Merrill Crest Park: ADA







## Moorewood Playground: ADA



Slope 3 or less (Accessible)



Handicap Accessible



## Pebble Valley Park: ADA





## Phoenix Height's Park: ADA





Slope 3 or less (Accessible)



Handicap A