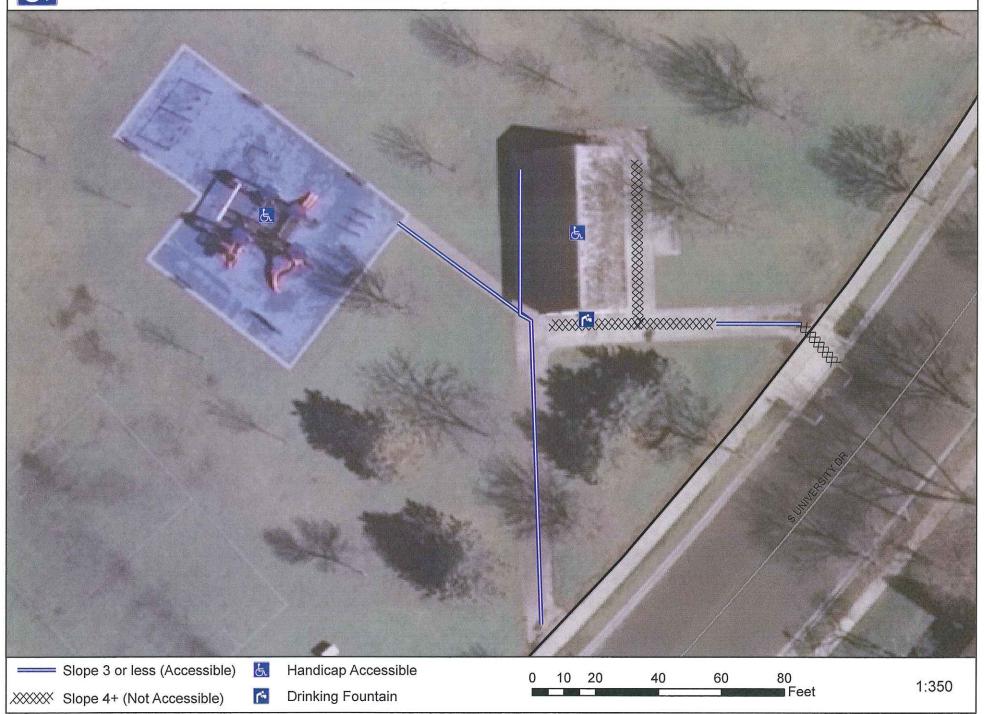

## Greenway Terrace Park: ADA

XXXXX Slope 4+ (Not Accessible)

Handicap Accessible

Note: Playground is accessible, but initial entrance to path is not

0 5 10

1:314