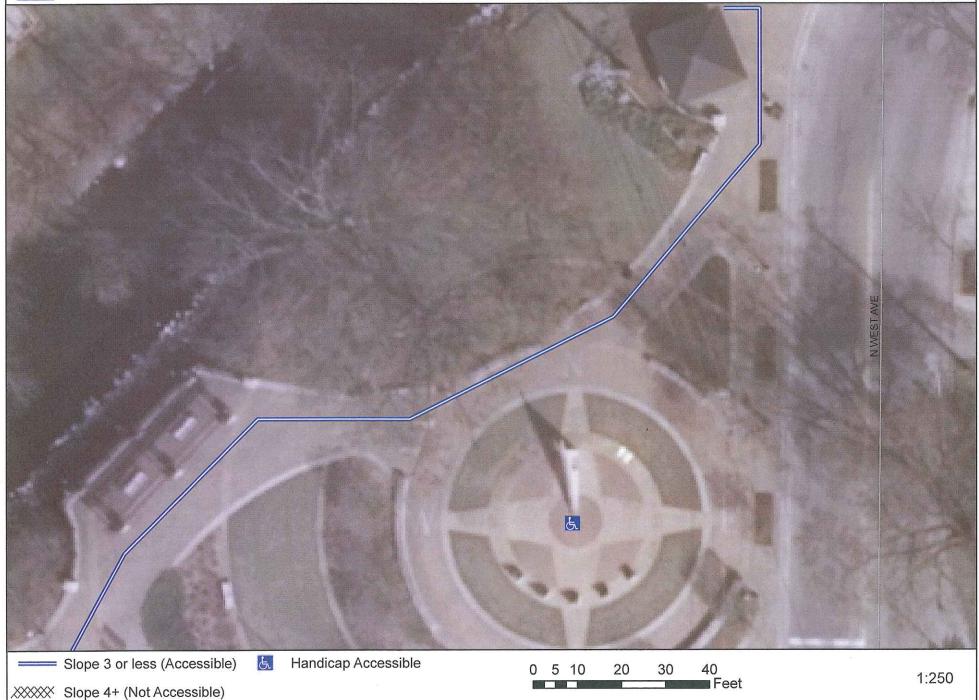

## Phoenix Height's Park: ADA

Slope 3 or less (Accessible)

Handicap Accessible

0 5 10 20 30 40 Feet