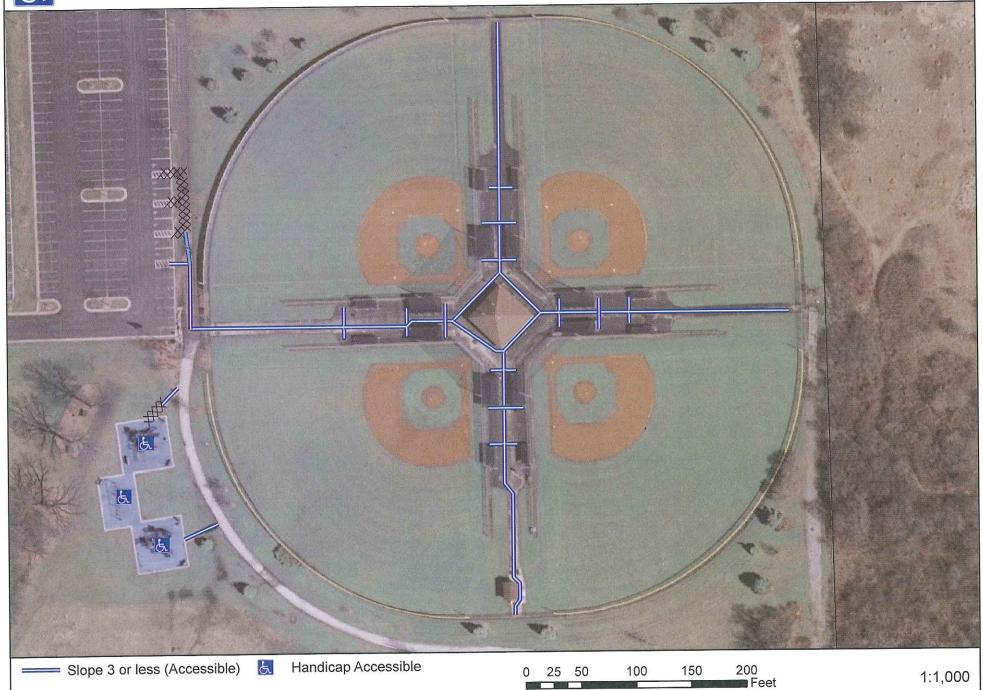

Merrill Crest Park: ADA







## Moorewood Playground: ADA



Slope 3 or less (Accessible)



Handicap Accessible



## Pebble Valley Park: ADA





## Phoenix Height's Park: ADA





Slope 3 or less (Accessible)



Handicap Accessible

0 5 10 20 30 40 Feet

#### Prairie Park: ADA





#### Priedeman Park: ADA







#### River Corridor: ADA





# River Crossing Park: ADA

1:2,622







## River Valley Park: ADA





## Roberta Playground: ADA





XXXXX Slope 4+ (Not Accessible)

## Saratoga Complex: ADA



1:1,200



#### Sentinel Park: ADA





Slope 3 or less (Accessible)

J.

Handicap Accessible

0 4 8 16 24 32 Feet

1:200



#### Veteran's Park: ADA







## Waukesha Springs Park: ADA



#### Woodfield Park: ADA





XXXXX Slope 4+ (Not Accessible)

## WRO Youth Complex: ADA





#### Youman's Park: ADA



Slope 4+ (Not Accessible)

0 3 6 12 18 24 Feet