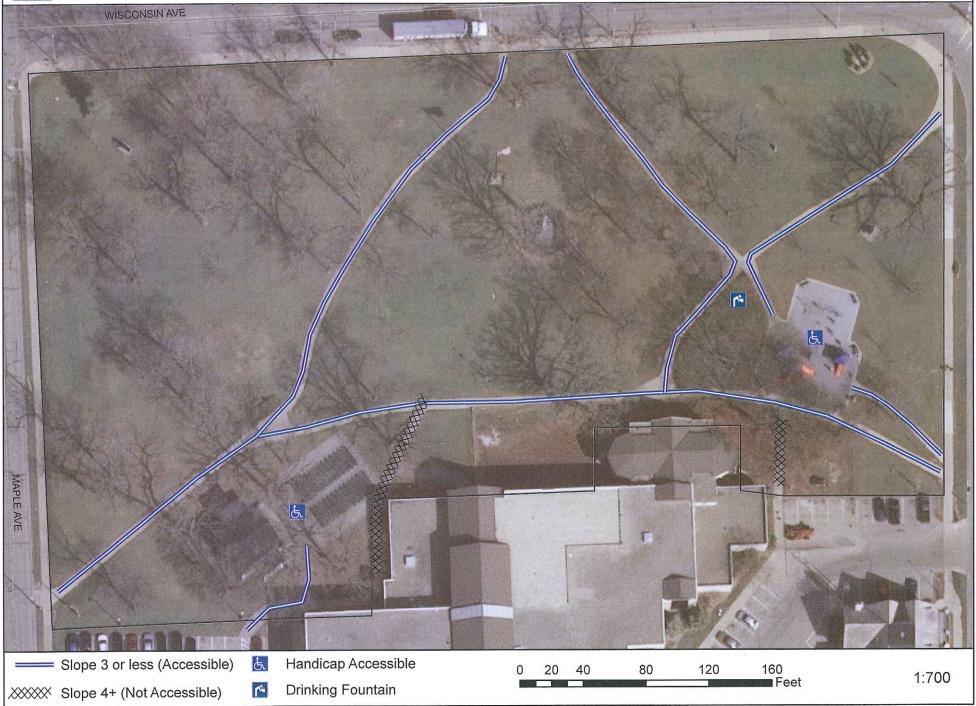

## Dopp Park: ADA

E.B. Shurts Building: ADA

Playground Bathrooms
Shelter Basketball Court