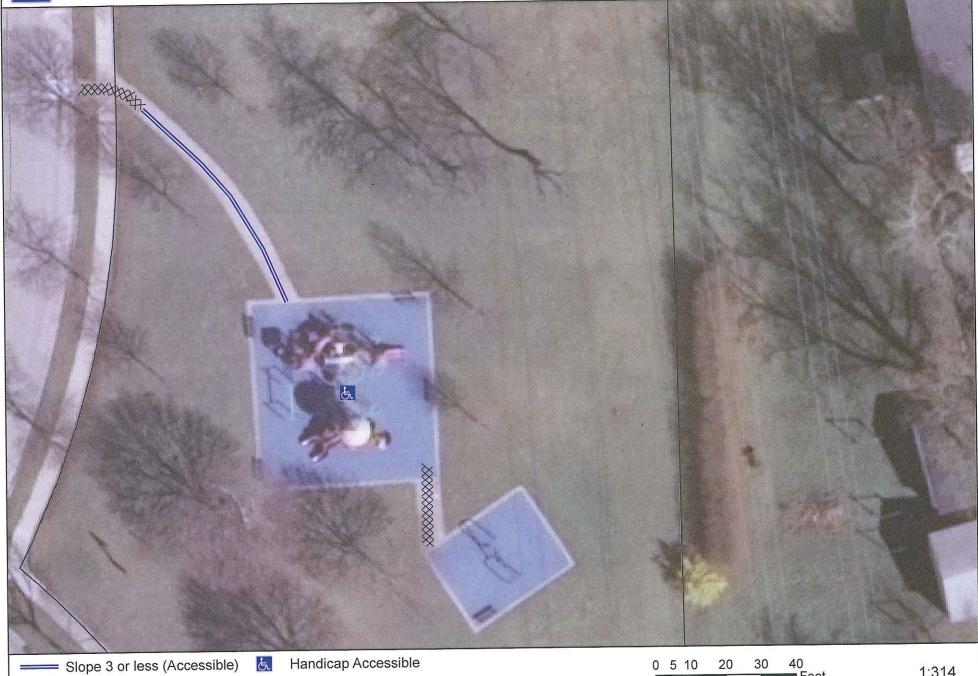

## Greenway Terrace Park: ADA

XXXXX Slope 4+ (Not Accessible)

Handicap Accessible

Note: Playground is accessible, but initial entrance to path is not

0 5 10

1:314