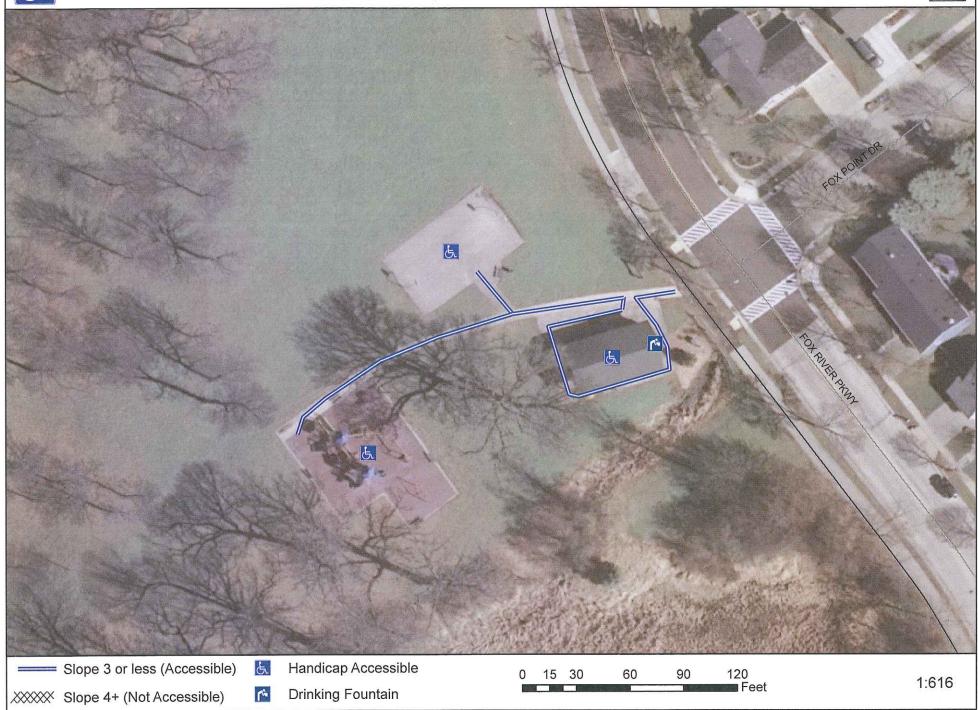

## Banting Park: ADA







#### Bethesda Park: ADA





#### Buchner Park: ADA

1:1,000







#### Cutler Park: ADA







#### David's Park: ADA





## Dopp Park: ADA







E.B. Shurts Building: ADA



Playground Bathrooms
Shelter Basketball Court

## Fox River Parkway North: ADA





## Fox River Parkway South: ADA









#### Grandview Park: ADA

1:500





## Greenway Terrace Park: ADA





XXXXX Slope 4+ (Not Accessible)

Handicap Accessible

Note: Playground is accessible, but initial entrance to path is not

0 5 10

1:314

## Heritage Hills Park: ADA



## Heyer Park: ADA

1:1,350







XXXXX Slope 4+ (Not Accessible)

Pool

## Horeb Springs Park: ADA





Note: Pool is accessible, but path to pool is not

## Lowell Park(Tennis): ADA















#### Merrill Crest Park: ADA







## Moorewood Playground: ADA



Slope 3 or less (Accessible)



Handicap Accessible



## Pebble Valley Park: ADA





## Phoenix Height's Park: ADA





Slope 3 or less (Accessible)



Handicap Accessible

0 5 10 20 30 40 Feet

#### Prairie Park: ADA





#### Priedeman Park: AD