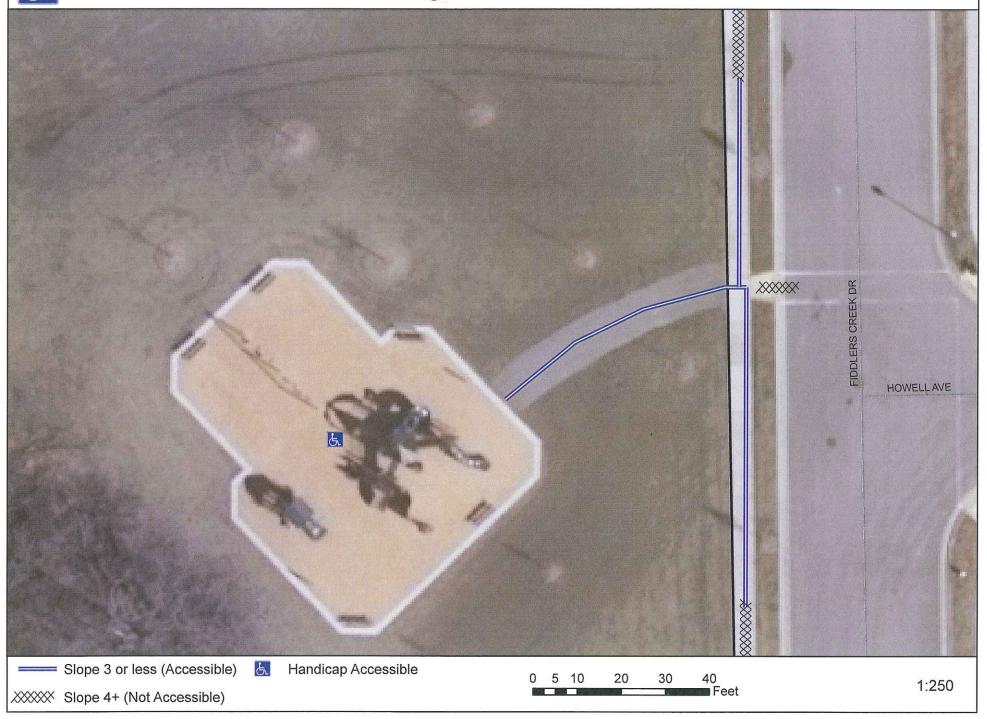

## Phoenix Height's Park: ADA

Slope 3 or less (Accessible)

Handicap Accessible

0 5 10 20 30 40 Feet