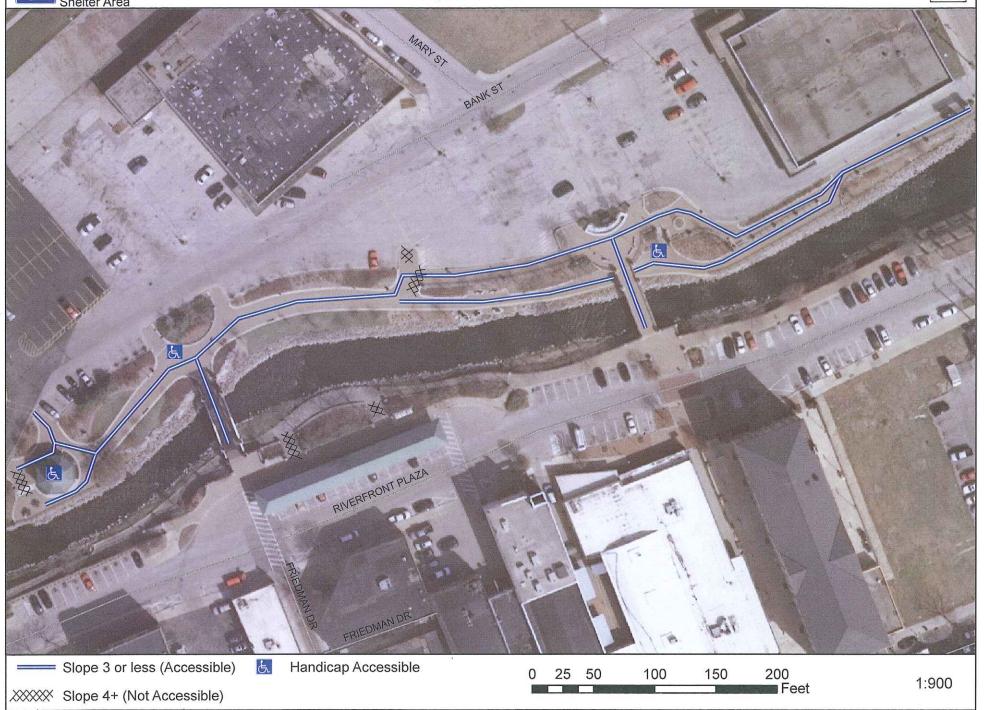

#### Grandview Park: ADA

1:500





## Greenway Terrace Park: ADA





XXXXX Slope 4+ (Not Accessible)

Handicap Accessible

Note: Playground is accessible, but initial entrance to path is not

0 5 10

1:314

## Heritage Hills Park: ADA



## Heyer Park: ADA

1:1,350







XXXXX Slope 4+ (Not Accessible)

Pool

## Horeb Springs Park: ADA





Note: Pool is accessible, but path to pool is not

## Lowell Park(Tennis): ADA















#### Merrill Crest Park: ADA







## Moorewood Playground: ADA



Slope 3 or less (Accessible)



Handicap Accessible



## Pebble Valley Park: ADA





## Phoenix Height's Park: ADA





Slope 3 or less (Accessible)



Handicap Accessible

0 5 10 20 30 40 Feet

#### Prairie Park: ADA





#### Priedeman Park: ADA







#### River Corridor: ADA





# River Crossing Park: ADA

1:2,622







## River Valley Park: ADA





## Roberta Playground: ADA





XXXXX Slope 4+ (Not Accessible)

## Saratoga Complex: ADA



1:1,200



#### Sentinel Park: ADA





Slope 3 or less (Accessible)

J.

Handicap Accessible

0 4 8 16 24 32 Feet

1:200



#### Veteran's Park: ADA







## Waukesha Springs Park: ADA



#### Woodfield Park: ADA





XXXXX Slope 4+ (Not Accessible)

## WRO Youth Complex: ADA





#### Youman's Park: ADA



Slope 4+ (Not Accessible)

0 3 6 12 18 24 Feet