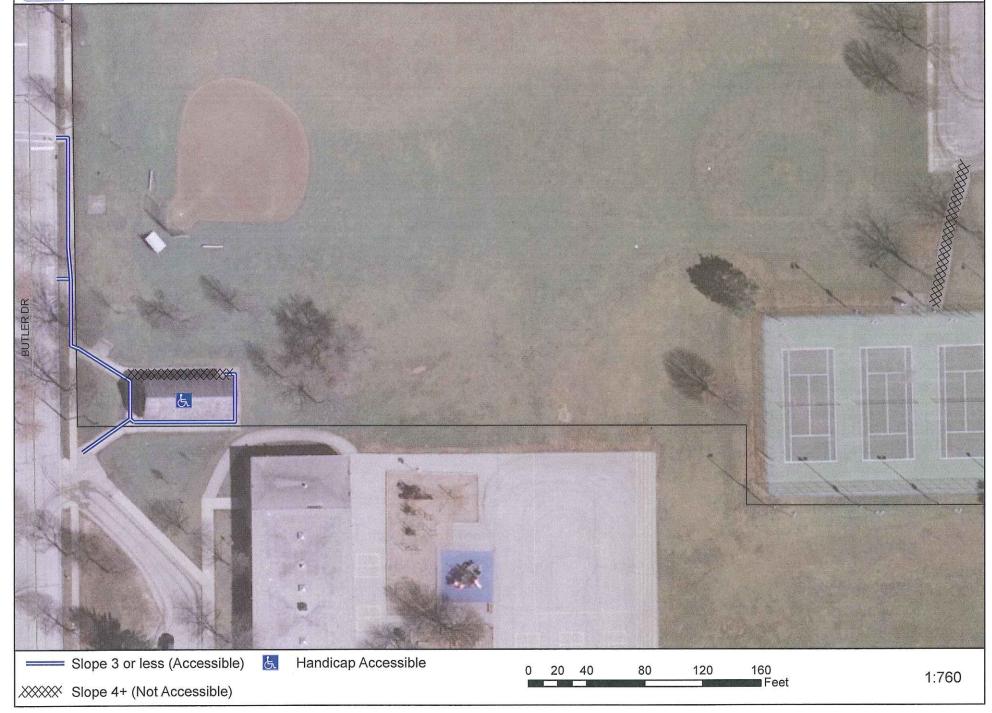

## Banting Park: ADA







#### Bethesda Park: ADA





#### Buchner Park: ADA

1:1,000







#### Cutler Park: ADA







#### David's Park: ADA





## Dopp Park: ADA







E.B. Shurts Building: ADA



Playground Bathrooms
Shelter Basketball Court

## Fox River Parkway North: ADA





## Fox River Parkway South: ADA









#### Grandview Park: ADA

1:500





## Greenway Terrace Park: ADA





XXXXX Slope 4+ (Not Accessible)

Handicap Accessible

Note: Playground is accessible, but initial entrance to path is not

0 5 10

1:314

## Heritage Hills Park: ADA



## Heyer Park: ADA

1:1,350







XXXXX Slope 4+ (Not Accessible)

Pool

## Horeb Springs Park: ADA





Note: Pool is accessible, but path to pool is not

## Lowell Park(Tennis): ADA















#### Merrill Crest Park: ADA







## Moorewood Pl