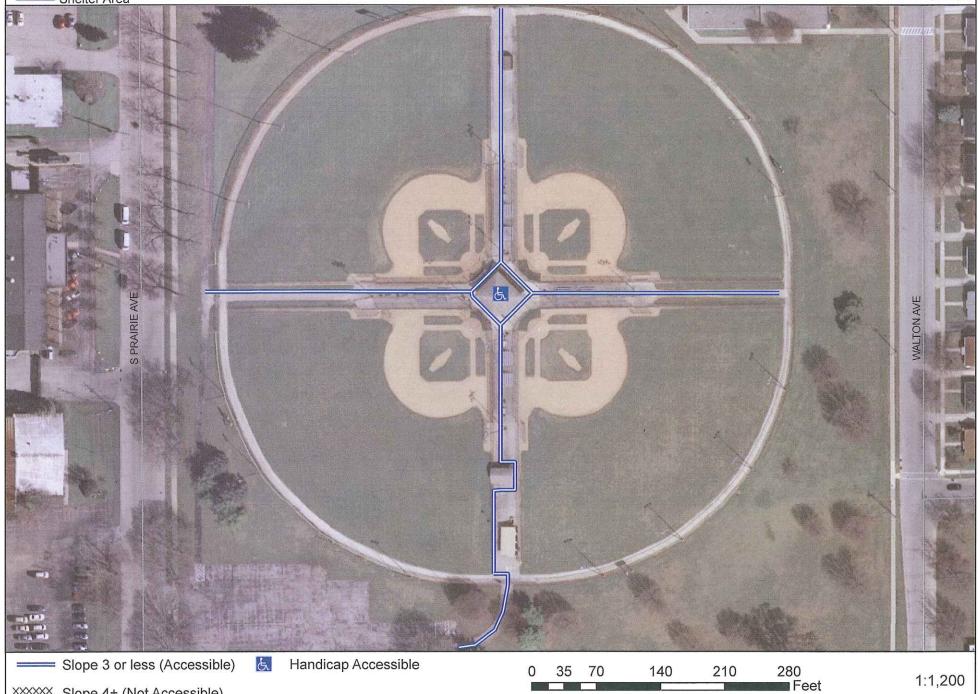

trance to path is not

0 5 10

1:314

## Heritage Hills Park: ADA



## Heyer Park: ADA

1:1,350







XXXXX Slope 4+ (Not Accessible)

Pool

## Horeb Springs Park: ADA





Note: Pool is accessible, but path to pool is not

## Lowell Park(Tennis): ADA















#### Merrill Crest Park: ADA







## Moorewood Playground: ADA



Slope 3 or less (Accessible)



Handicap Accessible



## Pebble Valley Park: ADA





## Phoenix Height's Park: ADA





Slope 3 or less (Accessible)



Handicap Accessible

0 5 10 20 30 40 Feet

#### Prairie Park: ADA





#### Priedeman Park: ADA







#### River Corridor: ADA





# River Crossing Park: ADA

1:2,622







## River Valley Park: ADA





## Roberta Playground: ADA





XXXXX Slope 4+ (Not Accessible)

## Saratoga Complex: ADA



1:1,200



#### Sentinel Park: ADA





Slope 3 or less (Accessible)

J.

Handicap Accessible

0 4 8 16 24 32 Feet

1:200



#### Veteran's Park: ADA







## Waukesha Springs Park: ADA



#### Woodfield Park: ADA





XXXXX Slope 4+ (Not Accessible)

## WRO Youth Complex: ADA





#### Youman's Park: ADA



Slope 4+ (Not Accessible)

0 3 6 12 18 24 Feet