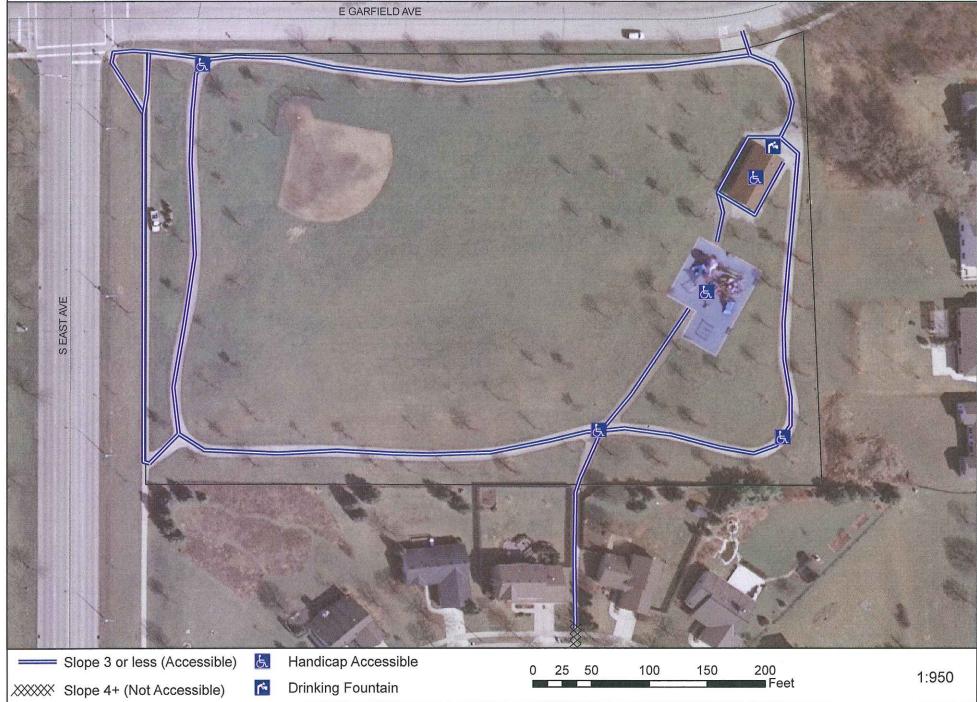

## Dopp Park: ADA

E.B. Shurts Building: ADA

Playground Bathrooms
Shelter Basketball Court