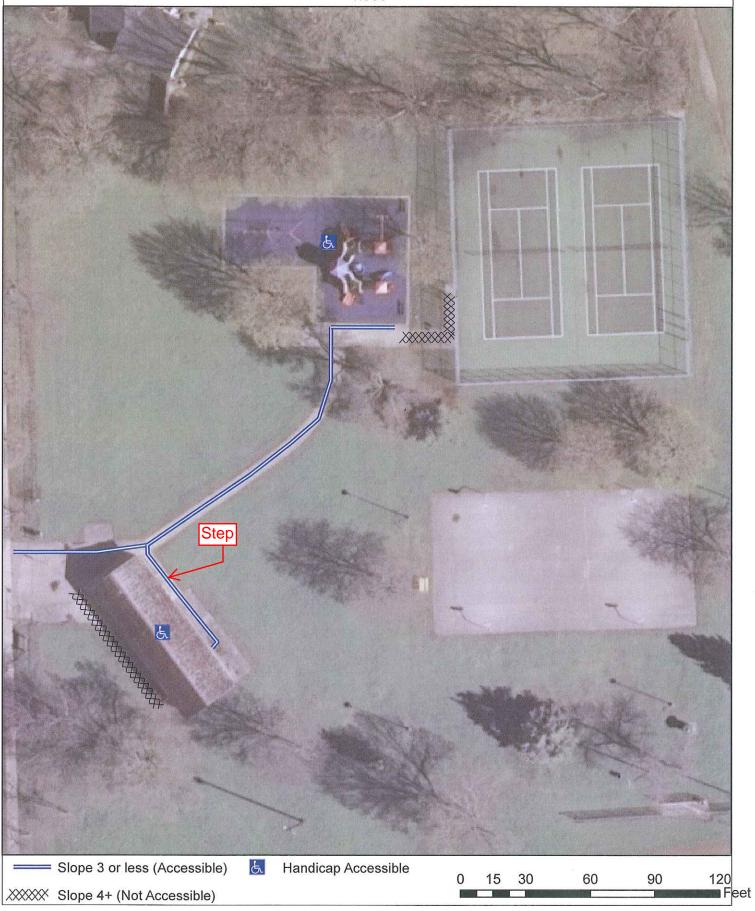

## Dopp Park: ADA

E.B. Shurts Building: ADA

Playground Bathrooms
Shelter Basketball Court