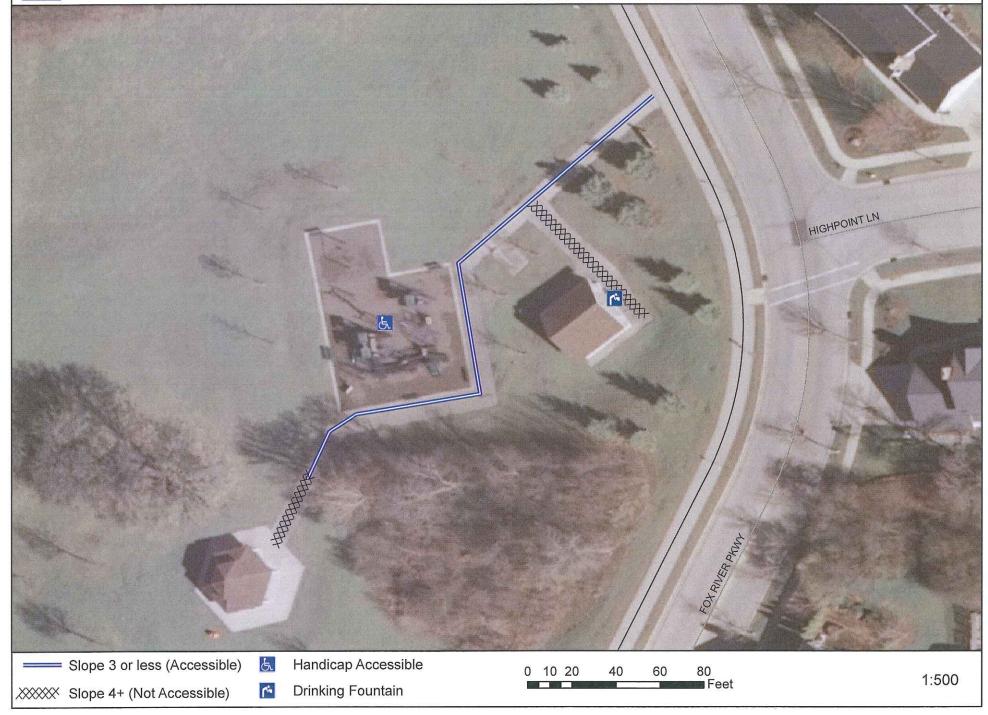

## Banting Park: ADA







#### Bethesda Park: ADA





#### Buchner Park: ADA

1:1,000







#### Cutler Park: ADA







#### David's Park: ADA





## Dopp Park: ADA







E.B. Shurts Building: ADA



Playground Bathrooms
Shelter Basketball Court

## Fox River Parkway North: ADA





## Fox River Parkway South: ADA









#### Grandview Park: ADA

1:500





## Greenway Terrace Park: ADA





XXXXX Slope 4+ (Not Accessible)

Handicap Accessible

Note: Playground is accessible, but initial entrance to path is not

0 5 10

1:314

## Heritage Hills Park: ADA



## Heyer Park: ADA

1:1,350







XXXXX Slope 4+ (Not Accessible)

Pool

## Horeb Springs Park: ADA





Note: Pool is accessible, but path to pool is not

## Lowell Park(Tennis): ADA















#### Merrill Crest Park: ADA







## Moorewood Playground: ADA



Slope 3 or less (Accessible)



Handicap Accessible



## Pebble Valley Park: ADA





## Phoenix Height's Park: ADA





Slope 3 or less (Accessible)



Handicap Accessible

0 5 10 20 30 40 Feet

#### Prairie Park: ADA





#### Priedeman Park: ADA







#### River Corridor: ADA