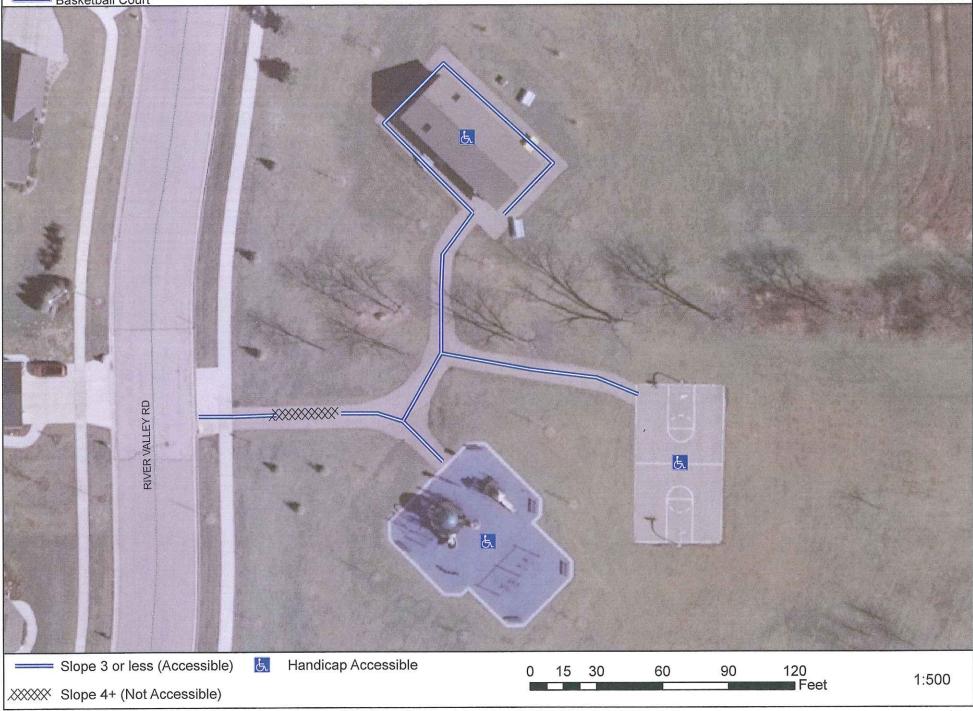

XXXXX Slope 4+ (Not Accessible)

Handicap Accessible

Note: Playground is accessible, but initial entrance to path is not

0 5 10

1:314

## Heritage Hills Park: ADA



## Heyer Park: ADA

1:1,350







XXXXX Slope 4+ (Not Accessible)

Pool

## Horeb Springs Park: ADA





Note: Pool is accessible, but path to pool is not

## Lowell Park(Tennis): ADA















#### Merrill Crest Park: ADA







## Moorewood Playground: ADA



Slope 3 or less (Accessible)



Handicap Accessible



## Pebble Valley Park: ADA





## Phoenix Height's Park: ADA





Slope 3 or less (Accessible)



Handicap Accessible

0 5 10 20 30 40 Feet

#### Prairie Park: ADA





#### Priedeman Park: ADA







#### River Corridor: ADA





# River Crossing Park: ADA

1:2,622







## River Valley Park: ADA





## Roberta Playground: ADA





XXXXX Slope 4+ (Not Accessible)

## Saratoga Complex: ADA



1:1,200



#### Sentinel Park: ADA





Slope 3 or less (Accessible)

J.

Handicap Accessible

0 4 8 16 24 32 Feet

1:200



#### Veteran's Park: ADA







## Waukesha Springs Park: ADA



#### Woodfield Park: ADA





XXXXX Slope 4+ (Not Accessible)

## WRO Youth Complex: ADA





#### Youman's Park: ADA



Slope 4+ (Not Accessible)

0 3 6 12 18 24 Feet