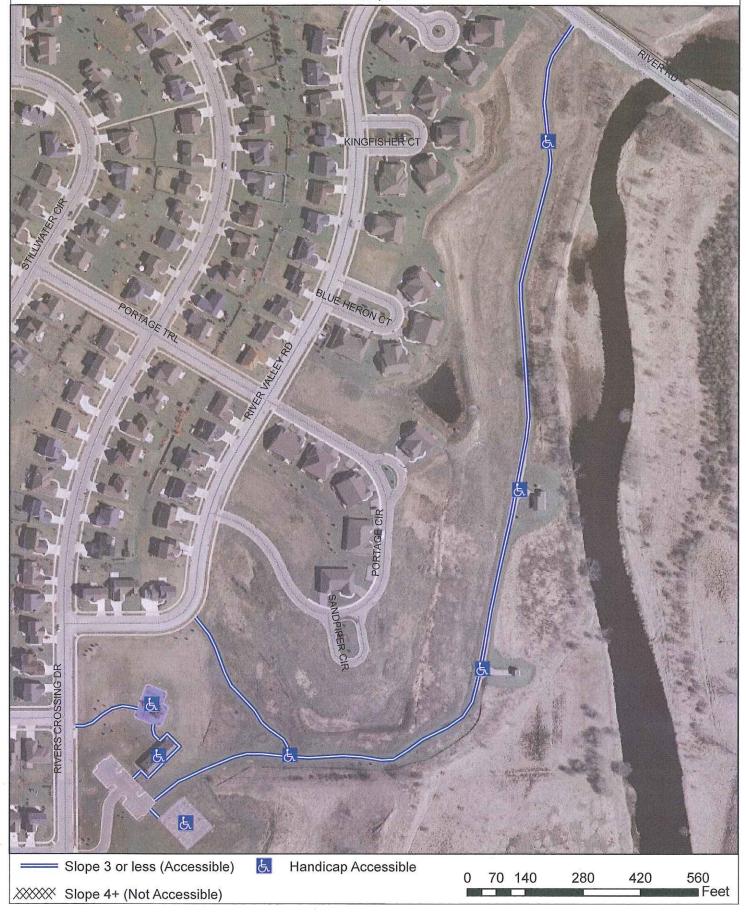

## Greenway Terrace Park: ADA





XXXXX Slope 4+ (Not Accessible)

Handicap Accessible

Note: Playground is accessible, but initial entrance to path is not

0 5 10

1:314

## Heritage Hills Park: ADA



## Heyer Park: ADA

1:1,350







XXXXX Slope 4+ (Not Accessible)

Pool

## Horeb Springs Park: ADA





Note: Pool is accessible, but path to pool is not

## Lowell Park(Tennis): ADA















#### Merrill Crest Park: ADA







## Moorewood Playground: ADA



Slope 3 or less (Accessible)



Handicap Accessible



## Pebble Valley Park: ADA





## Phoenix Height's Park: ADA





Slope 3 or less (Accessible)



Handicap Accessible

0 5 10 20 30 40 Feet

#### Prairie Park: ADA





#### Priedeman Park: ADA







#### River Corridor: ADA





# River Crossing Park: ADA

1:2,622







## River Valley Park: ADA





## Roberta Playground: ADA





XXXXX Slope 4+ (Not Accessible)

## Saratoga Complex: ADA



1:1,200



#### Sentinel Park: ADA





Slope 3 or less (Accessible)

J.

Handicap Accessible

0 4 8 16 24 32 Feet

1:200



#### Veteran's Park: ADA







## Waukesha Springs Park: ADA



#### Woodfield Park: ADA





XXXXX Slope 4+ (Not Accessible)

## WRO Youth Complex: ADA





#### Youman's Park: ADA



Slope 4+ (Not Accessible)

0 3 6 12 18 24 Feet