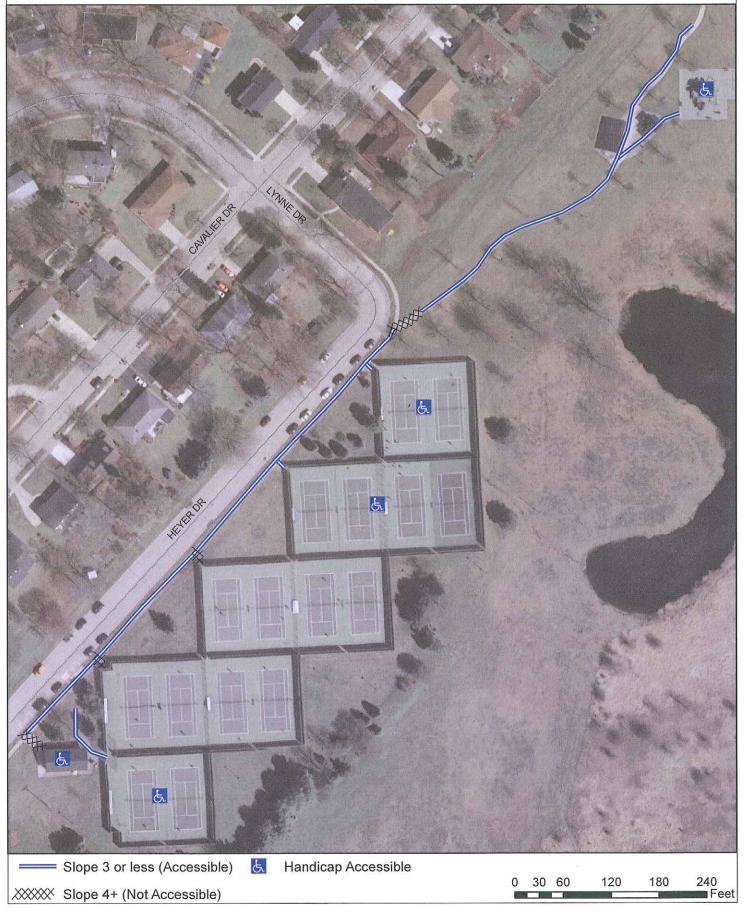

## Banting Park: ADA







#### Bethesda Park: ADA





#### Buchner Park: ADA

1:1,000







#### Cutler Park: ADA







#### David's Park: ADA





## Dopp Park: ADA







E.B. Shurts Building: ADA



Playground Bathrooms
Shelter Basketball Court

## Fox River Parkway North: ADA





## Fox River Parkway South: ADA









#### Grandview Park: ADA

1:500





## Greenway Terrace Park: ADA





XXXXX Slope 4+ (Not Accessible)

Handicap Accessible

Note: Playground is accessible, but initial entrance to path is not

0 5 10

1:314

## Heritage Hills Park: ADA



## Heyer Park: ADA

1:1,350







XXXXX Slope 4+ (Not Accessible)

Pool

## Horeb Springs Park: ADA





Note: Pool is accessible, but path to pool is not

## Lowell Park(Tennis): ADA















#### Merrill Crest Park: ADA







## Moorewood Playground: ADA



Slope 3 or less (Accessible)



Handicap Accessible



## Pebble Valley Park: ADA





## Phoenix Height's Park: ADA





Slope 3 or less (Accessible)



Handicap Accessible

0 5 10 20 30 40 Feet

#### Prairie Park: ADA





#### Priedeman Park: ADA







#### River Corridor: ADA





# River Crossing Park: ADA

1:2,622







## River Valley Park: ADA





## Roberta Playground: ADA





XXXXX Slope 4+ (Not Accessible)

## Saratoga Complex: ADA



1:1,200



#### Sentinel Park: ADA





Slope 3 or less (Accessible)

J.

Handicap Accessible

0 4 8 16 24 32