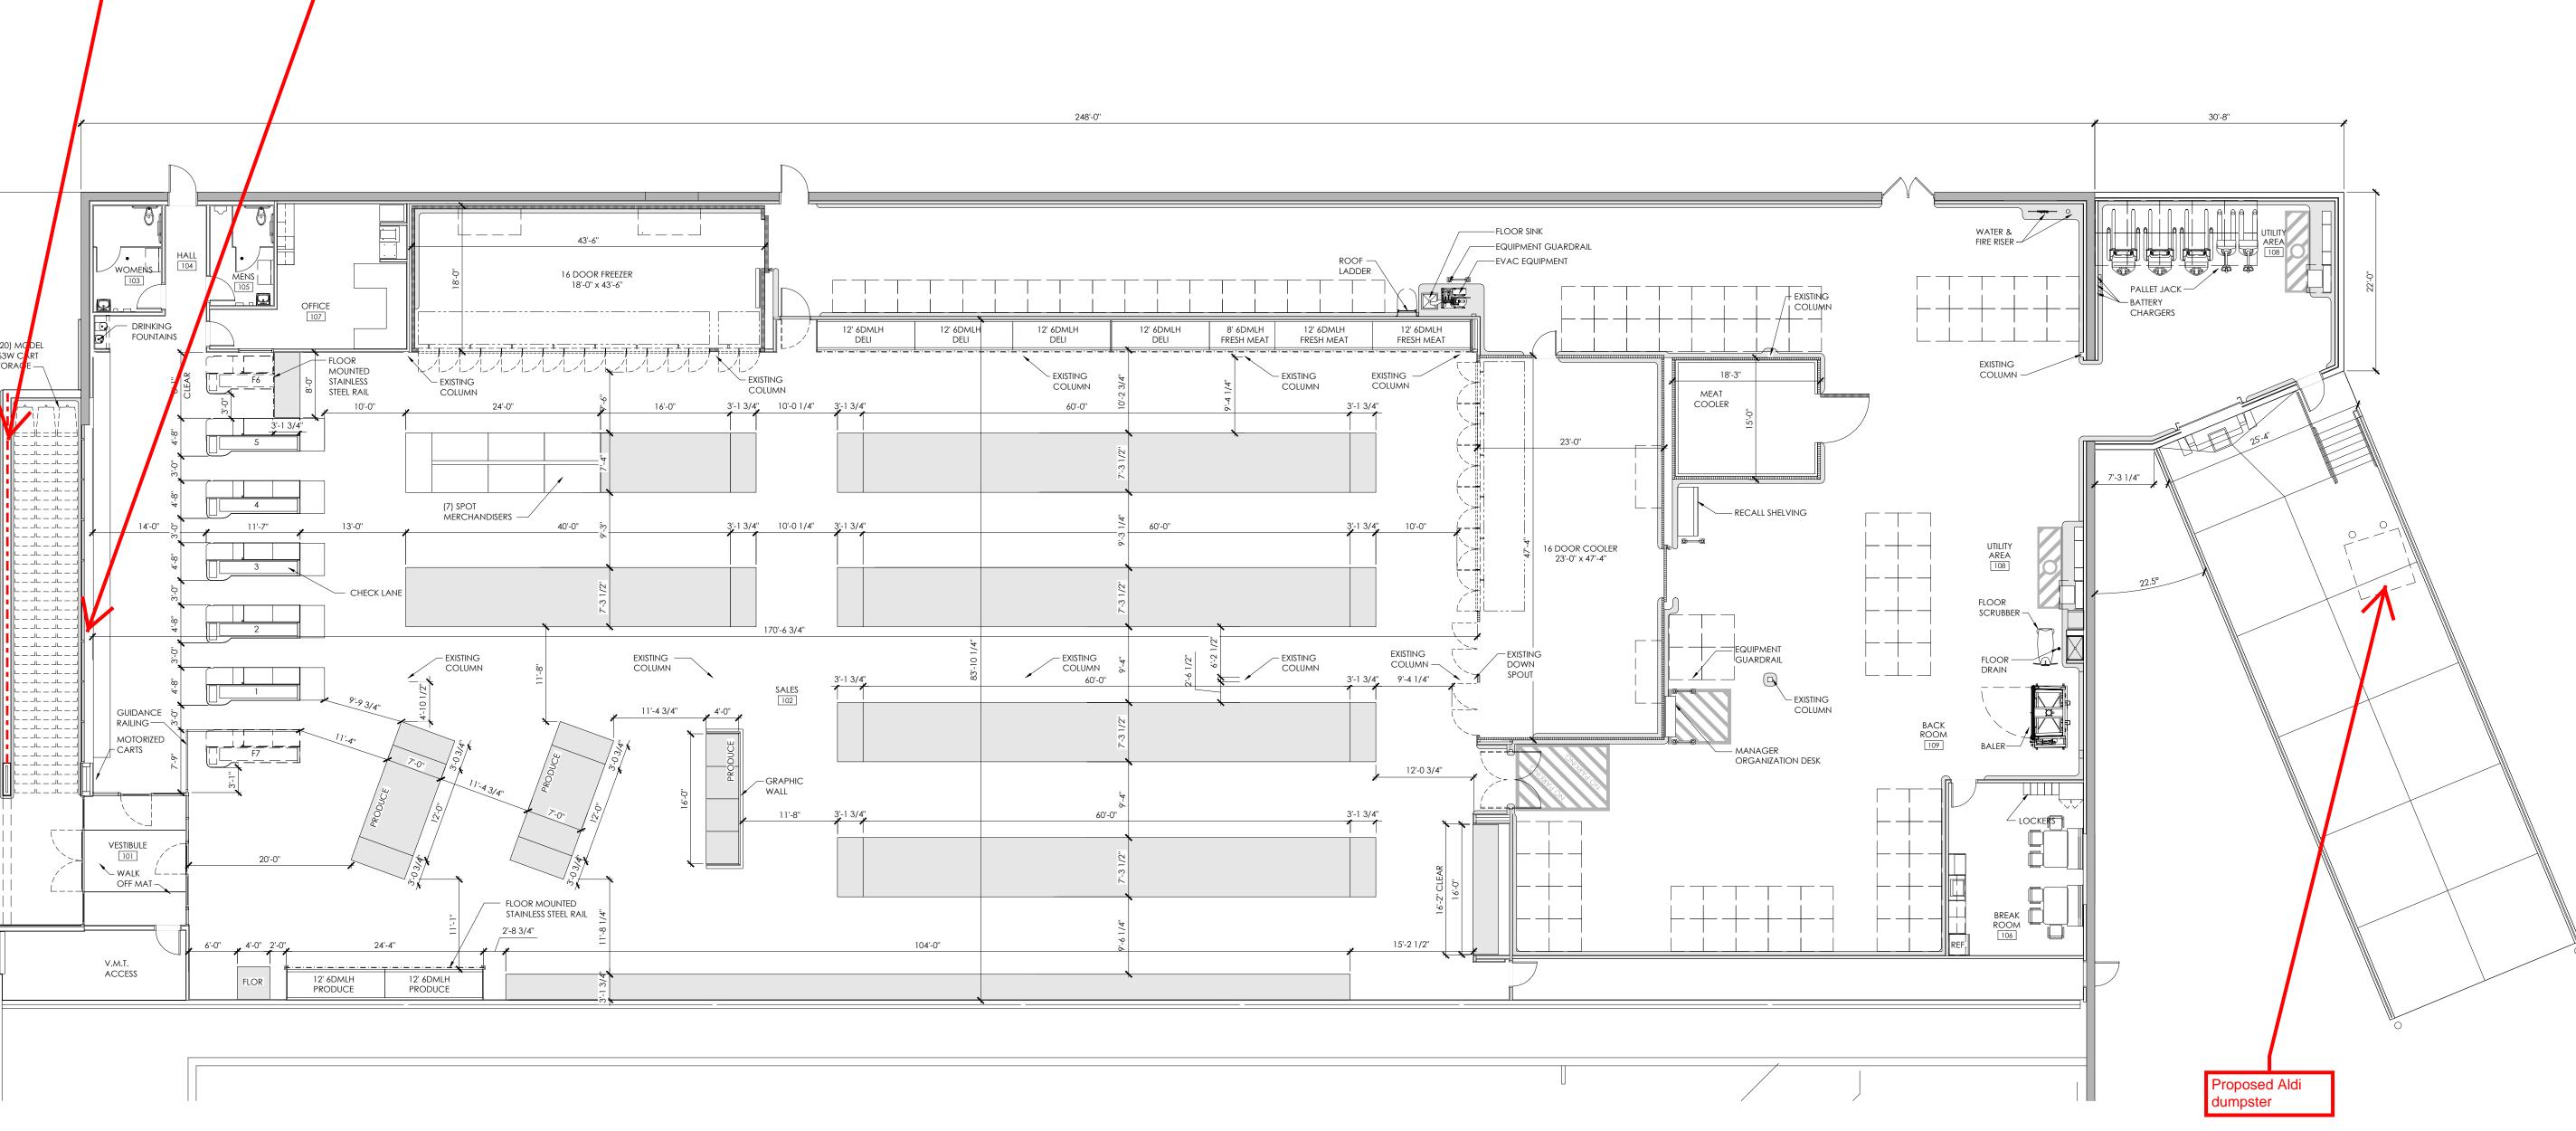

Operations Plan
SCALE: 3/32" = 1'-0"

| OPERATIONS DATA                           |                           |                   |
|-------------------------------------------|---------------------------|-------------------|
| ITEM                                      | WAUKESHA                  | V8.0 PROTOTYPE    |
| LINEAR FOOTAGE OF BASE (PRODUCE INCLUDED) | 887'-8"                   | 906'-2"           |
| ASSUMED PALLET STORAGE                    | 95                        | 76                |
| BUILDING DIMENSIONS                       | 100'-0" x 248'-0"         | 119'-4" x 178'-0" |
| SALES FLOOR DIMENSIONS                    | 83'-10 1/4" x 170'-6 3/4" | 74'-6" x 175'-9"  |
| LENGTH OF MULTIDECK                       | 104'                      | 116'              |
| COOLER MILK DOORS                         | 4                         | 4                 |
| COOLER GENERAL DOORS                      | 12                        | 12                |
| FREEZER GENERAL DOORS                     | 16                        | 16                |
| SPOT MERCHANDISERS                        | 7                         | 13                |
| CART STORAGE                              | (120) MODEL 563W          | (144) MODEL 563W  |