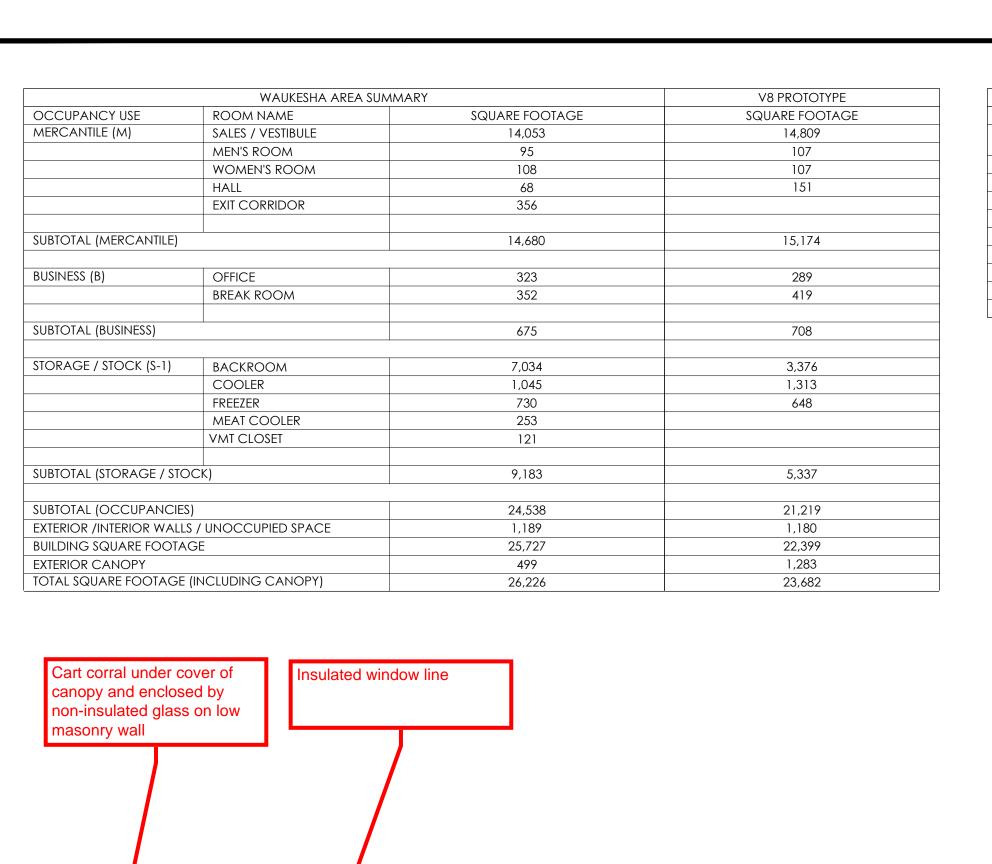

Operations Plan
SCALE: 3/32" = 1'-0"

| OPERATIONS DATA                           |                           |                   |
|-------------------------------------------|---------------------------|-------------------|
| ITEM                                      | WAUKESHA                  | V8.0 PROTOTYPE    |
| LINEAR FOOTAGE OF BASE (PRODUCE INCLUDED) | 887'-8"                   | 906'-2"           |
| ASSUMED PALLET STORAGE                    | 95                        | 76                |
| BUILDING DIMENSIONS                       | 100'-0" x 248'-0"         | 119'-4" x 178'-0" |
| SALES FLOOR DIMENSIONS                    | 83'-10 1/4" x 170'-6 3/4" | 74'-6" x 175'-9"  |
| LENGTH OF MULTIDECK                       | 104'                      | 116'              |
| COOLER MILK DOORS                         | 4                         | 4                 |
| COOLER GENERAL DOORS                      | 12                        | 12                |
| FREEZER GENERAL DOORS                     | 16                        | 16                |
| SPOT MERCHANDISERS                        | 7                         | 13                |
| CART STORAGE                              | (120) MODEL 563W          | (144) MODEL 563W  |