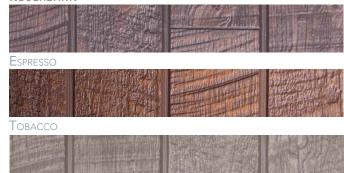

RoughSawn™

| I HICK |
|--------|
| WEIGI  |
| WEIGI  |
| Expos  |
| Pack   |
| NOTE:  |
|        |

| ROUGH\$AWN**                                     | AWP 3030                                                 |
|--------------------------------------------------|----------------------------------------------------------|
| DIMENSIONS (ACTUAL MM)                           | 17-7/8" [н] х 119-5/16" [L]<br>(455мм [н] х 3,030мм [L]) |
| HICKNESS (ACTUAL MM)                             | 5/8 (16мм)                                               |
| VEIGHT (LBS. PER PANEL)                          | 57.3                                                     |
| VEIGHT (LBS. PER SQ. FT.)                        | 3.8                                                      |
| XPOSED COVERAGE (SQ. FT. PER PANEL)              | 14.81 sq. ft.                                            |
| ACKAGING (PIECES PER PACK)                       | 2 [29.62 sq. ft.]                                        |
| OTE: CAN BE INSTALLED HORIZONTALLY OR VERTICALLY |                                                          |