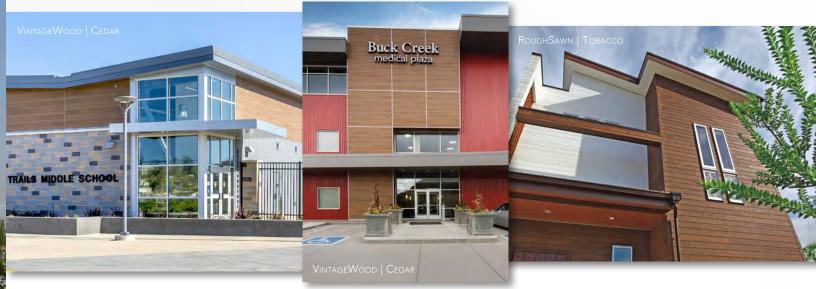

Nichiha provides the look of wood without the drawbacks of natural wood cladding. Built to last, our VintageWood and RoughSawn offer the rich textures of wood while providing color stability and withstanding extreme weather elements. VintageWood exudes modern refinement and works well in both modern and vintage designs. With its earthy appeal, RoughSawn adds rustic sophistication to all types of projects. Both products pair perfectly with glass, metal and block panels, adding a touch of warmth to the coolness of these materials.

VintageWood and RoughSawn are as versatile as they are durable. Our **Wood Series** panels can install both vertically and horizontally and can be used in interior and exterior settings. Hidden fasteners provide a clean and beautiful look.