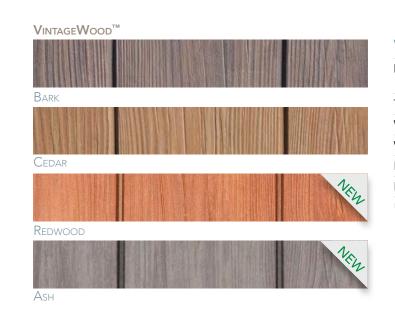

Creating the perfect match, Nichiha gives you the beauty of wood backed by the brawn of fiber cement.

| VINTAGEWOOD***                                    | AWP 3030                                                 |
|---------------------------------------------------|----------------------------------------------------------|
| DIMENSIONS (ACTUAL MM)                            | 17-7/8" [н] х 119-5/16" [L]<br>(455мм [н] х 3,030мм [L]) |
| THICKNESS (ACTUAL MM)                             | 5/8 (16мм)                                               |
| WEIGHT (LBS. PER PANEL)                           | 57.3                                                     |
| WEIGHT (LBS. PER SQ. FT.)                         | 3.8                                                      |
| EXPOSED COVERAGE (SQ. FT. PER PANEL)              | 14.81 sq. ft.                                            |
| PACKAGING (PIECES PER PACK)                       | 2 [29.62 sq. ft.]                                        |
| NOTE: CAN BE INSTALLED HORIZONTALLY OR VERTICALLY |                                                          |