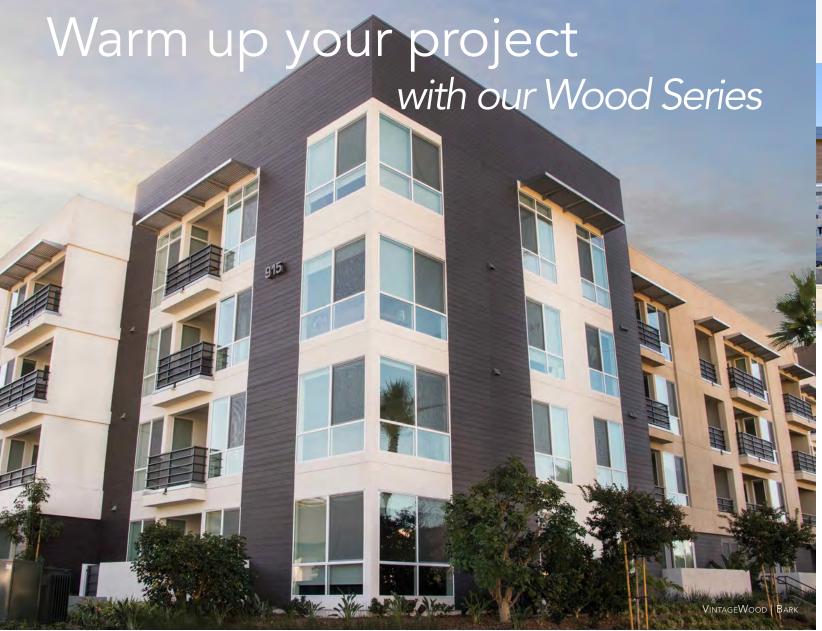

Nichiha provides the look of wood without the drawbacks of natural wood cladding. Built to last, our VintageWood and RoughSawn offer the rich textures of wood while providing color stability and withstanding extreme weather elements. VintageWood exudes modern refinement and works well in both modern and vintage designs. With its earthy appeal, RoughSawn adds rustic sophistication to all types of projects. Both products pair perfectly with glass, metal and block panels, adding a touch of warmth to the coolness of these materials.

VintageWood and RoughSawn are as versatile as they are durable. Our **Wood Series** panels can install both vertically and horizontally and can be used in interior and exterior settings. Hidden fasteners provide a clean and beautiful look.