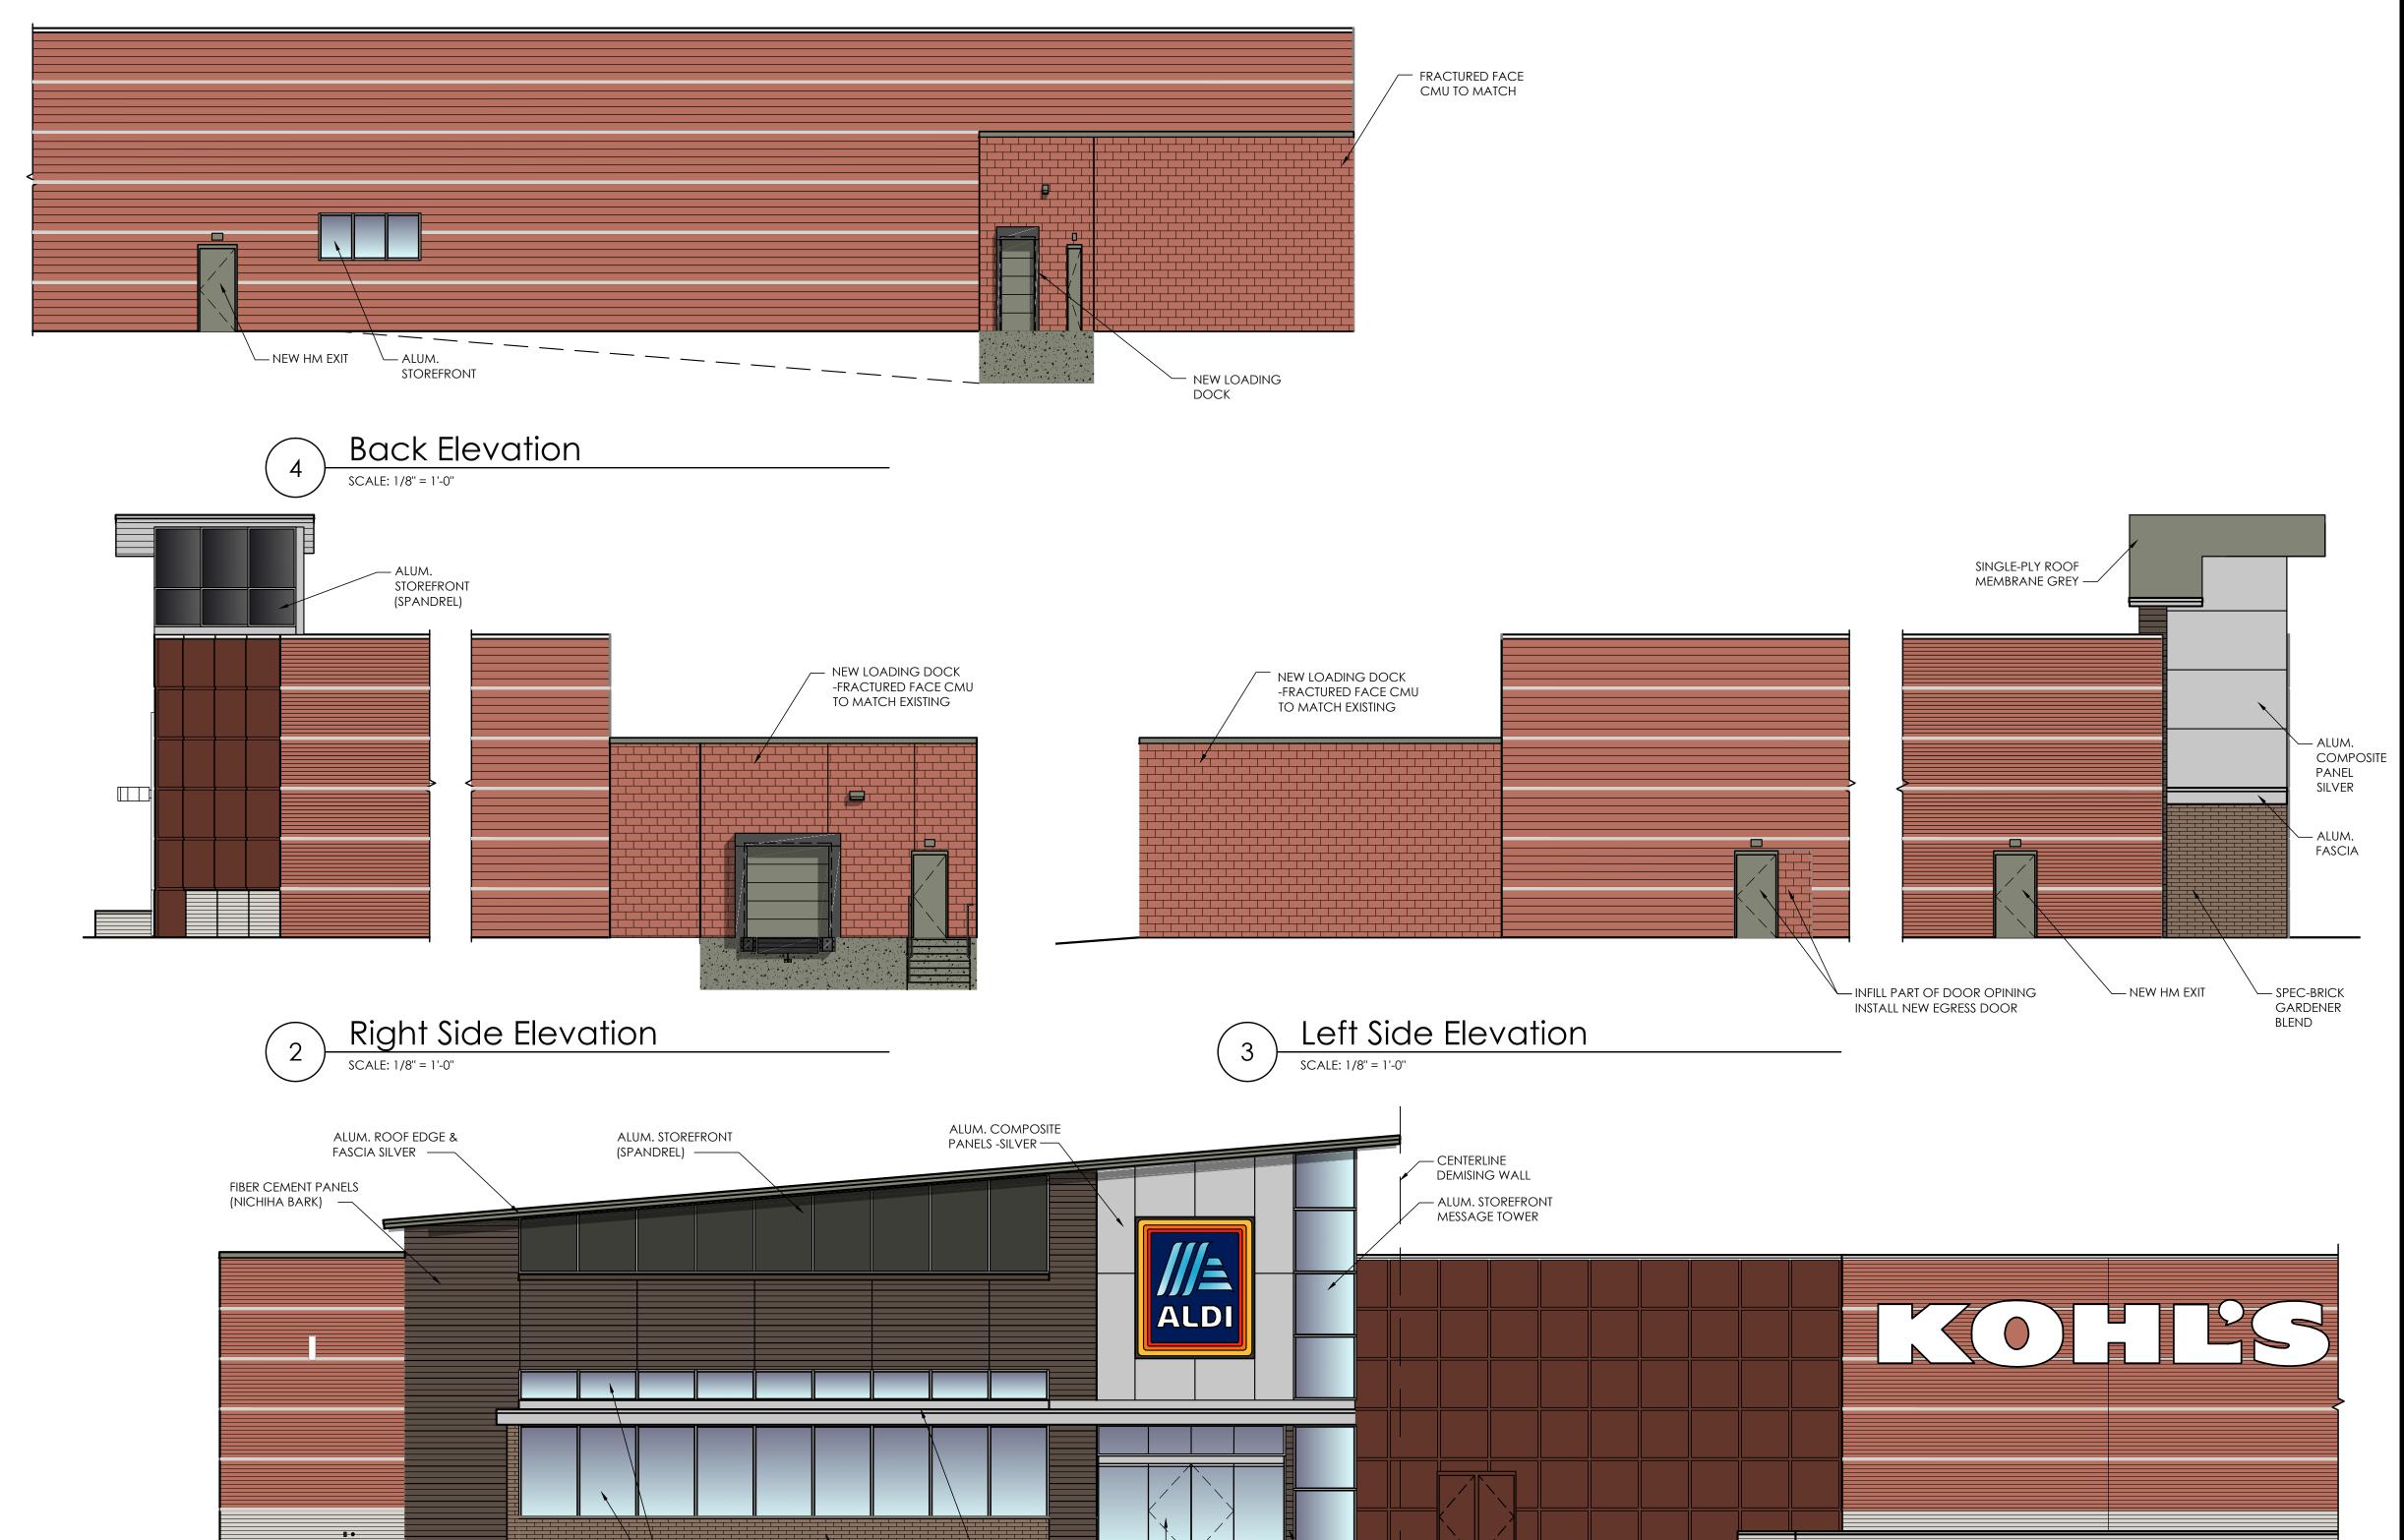

Front Elevation

L ALUM. AUTO ENTRY

– ALUM. FASCIA

— CART WALL SPEC-BRICK GARDENER BLEND

ALUM. STOREFRONT

Existing Street View SCALE: N.T.S.

FIBER CEMENT PANELS (NICHIHA BARK)

Date: Issued: A Issued for Use/Reference 04/03/18 04/05/18 Revised for Code and Comments Issued for Planning Review 04/23/18 Date: Revisions: Adjusted Interim Elevation 03/29/18 Adjusted per client review 05/09/18 | Corrected Nichiha at Sign & Entry 05/11/18 PROJECT ARCHITECT/ENGINEER PROJECT LEAD DATE PROJECT DESIGNER DATE Copyright © 2017 APD Engineering & Architecture, PLLC 615 Fishers Run Victor, NY 14564 585,742,2222 585,742,224,914,fax www.apd.com Drawing Alteration It is a violation of law for any person, unless acting under the direction of licensed Architect, Professional Engineer, Landscape chitect, or Land Surveyor to alter any item on this document in ar vay. Any licensee who alters this document is required by law to a his or her seal and to add the notation "Altered By" followed by his r signature and the specific description of the alteration or revi DO NOT SCALE PLANS ppying, Printing, Software and other processes required to produc these prints can stretch or shrink the actual paper or layout. erefore, scaling of this drawing may be inaccurate. Contact AP E&A with any need for additional dimensions or clarifications. ARCHITECTURE, PLLC 615 Fishers Run Victor, NY 14564 585.742.2222 585.924.4914.fax www.apd.com

Please note that the colors shown here are a graphical representation to show contrast in materials only. Due to the nature of electronic media, colors may vary depending on computer or printer used.

For review of actual colors, a material sample board should be created on a project specific basis.