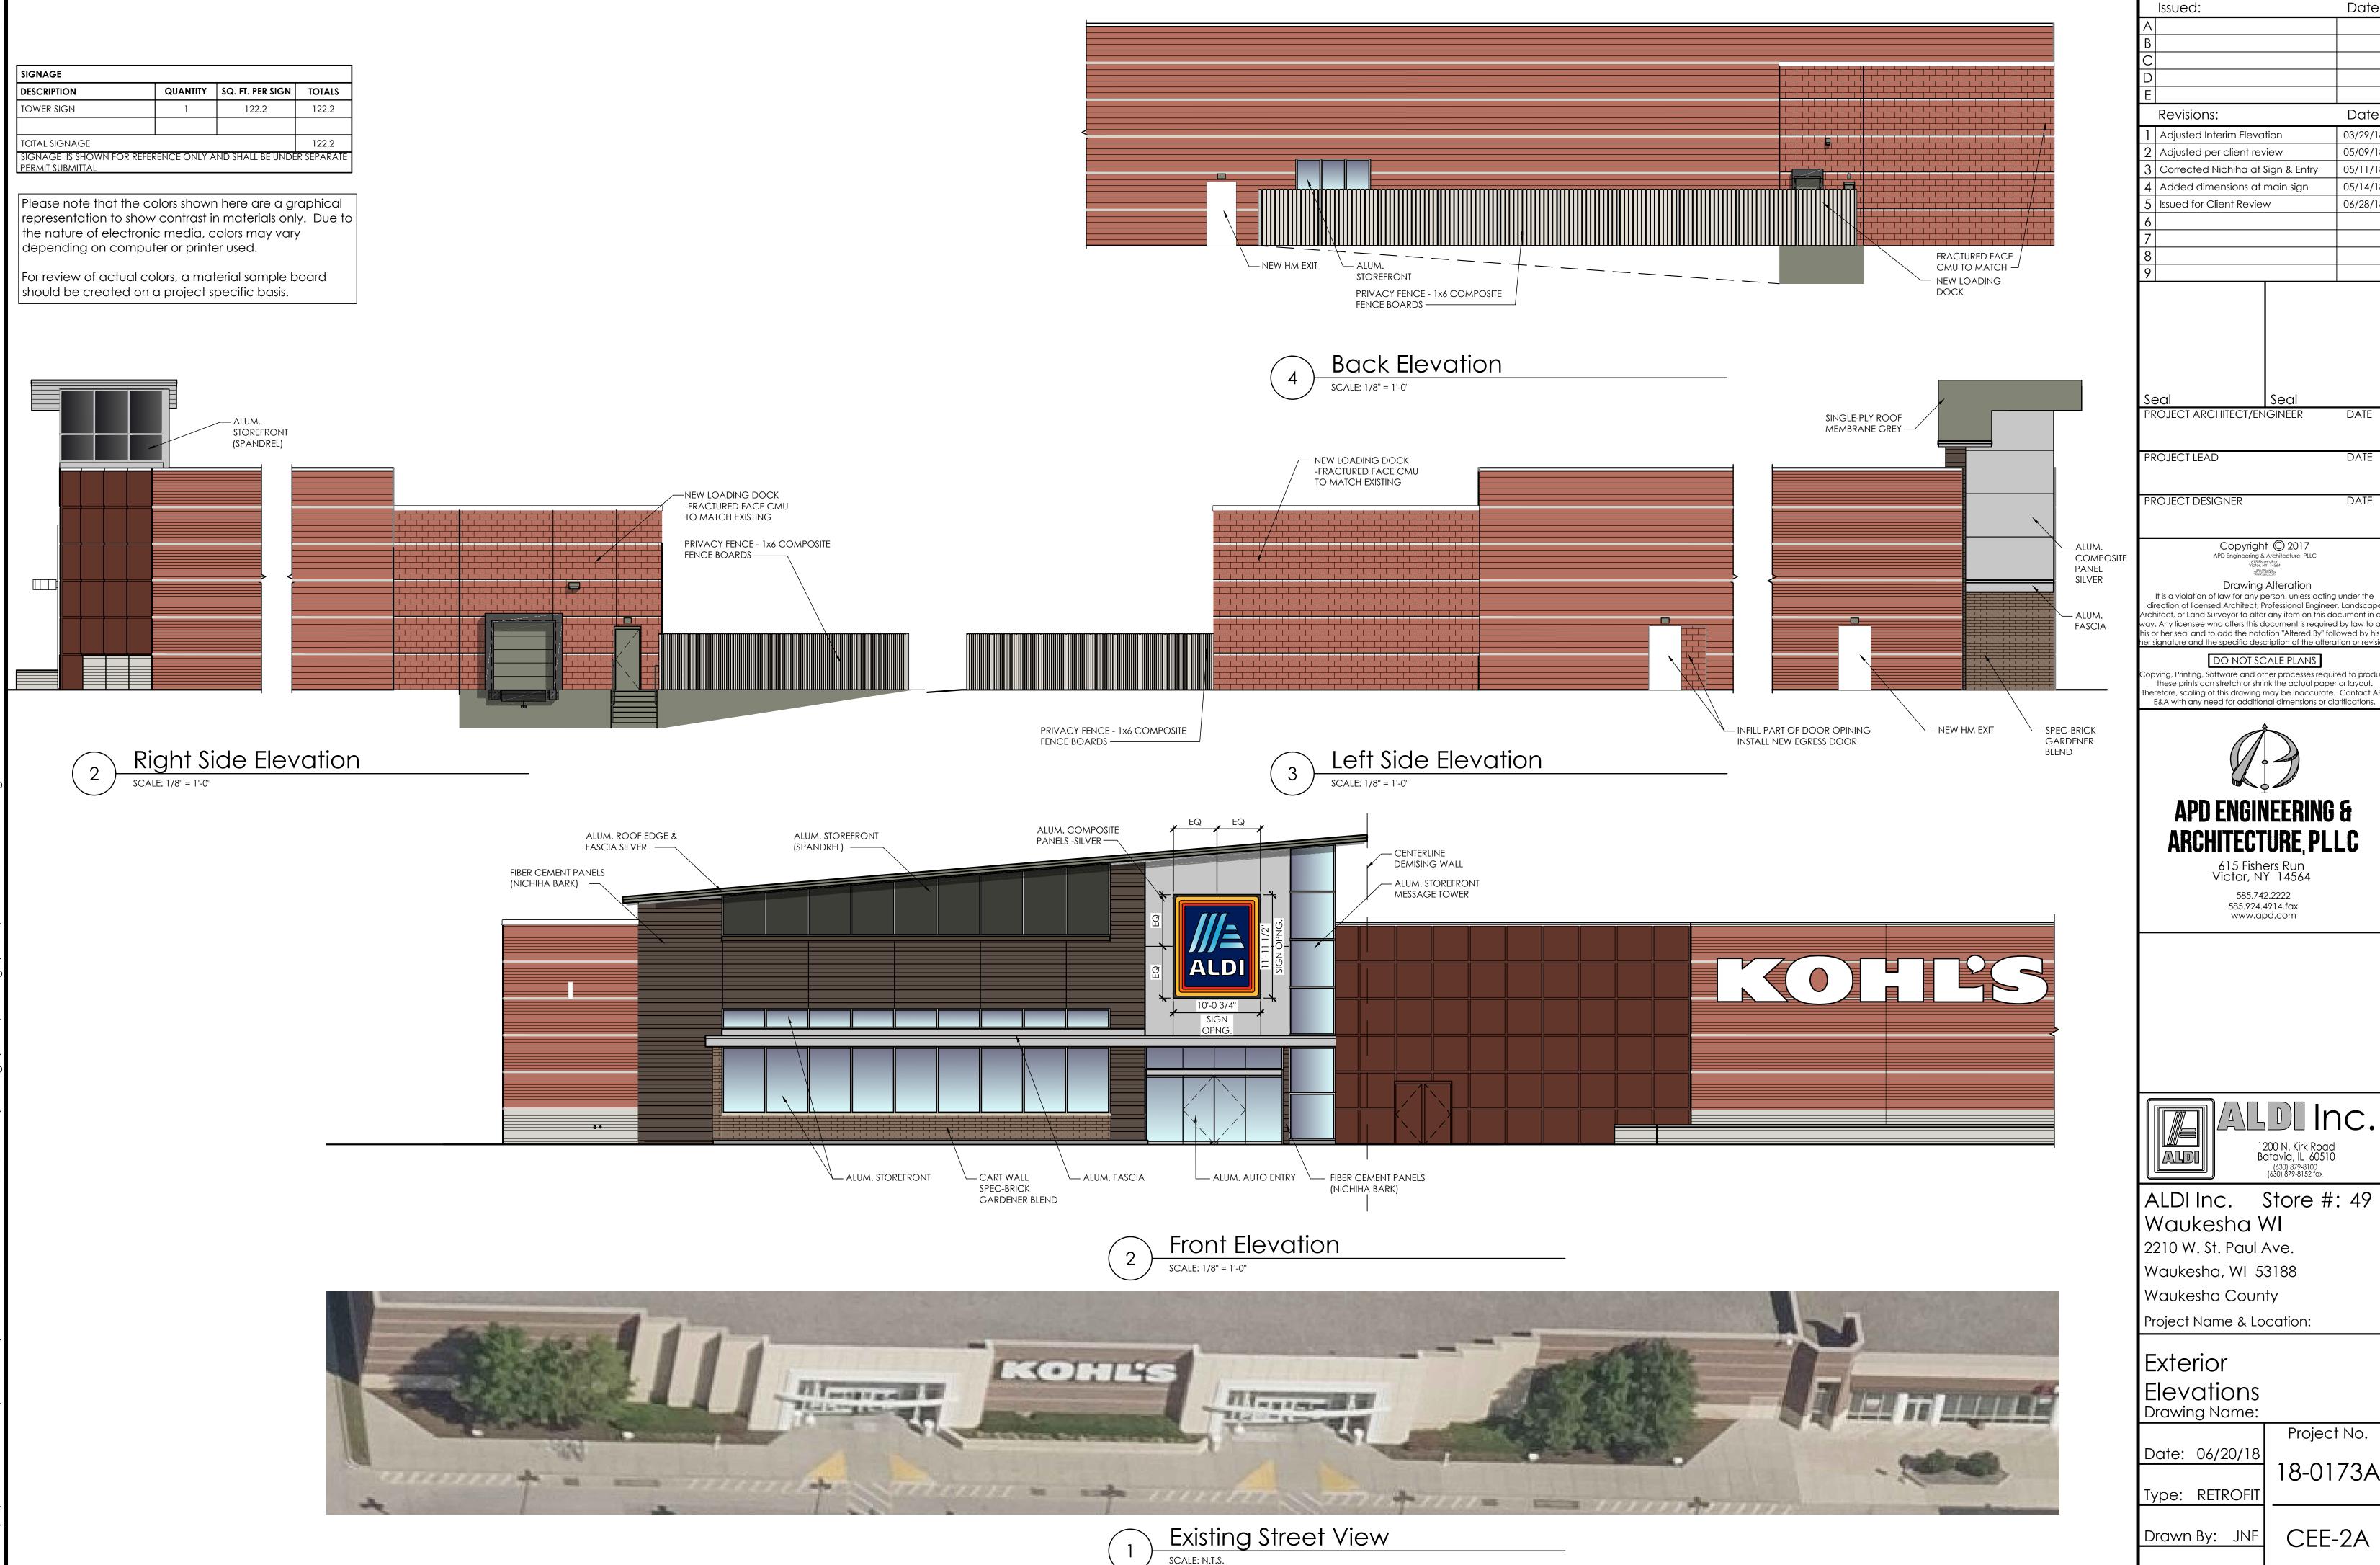

Date: Date Adjusted Interim Elevation 03/29/1 Adjusted per client review 05/09/18 Corrected Nichiha at Sign & Entry 05/11/18 4 Added dimensions at main sign 05/14/18 Issued for Client Review 06/28/18 PROJECT ARCHITECT/ENGINEER DATE DATE Copyright © 2017 APD Engineering & Architecture, PLLC 615 Fishers Run Victor, NY 14564 585.742.2222 585.924.4914.fax www.apd.com Drawing Alteration It is a violation of law for any person, unless acting under the direction of licensed Architect, Professional Engineer, Landscape chitect, or Land Surveyor to alter any item on this document in a vay. Any licensee who alters this document is required by law to a his or her seal and to add the notation "Altered By" followed by his r signature and the specific description of the alteration or revis DO NOT SCALE