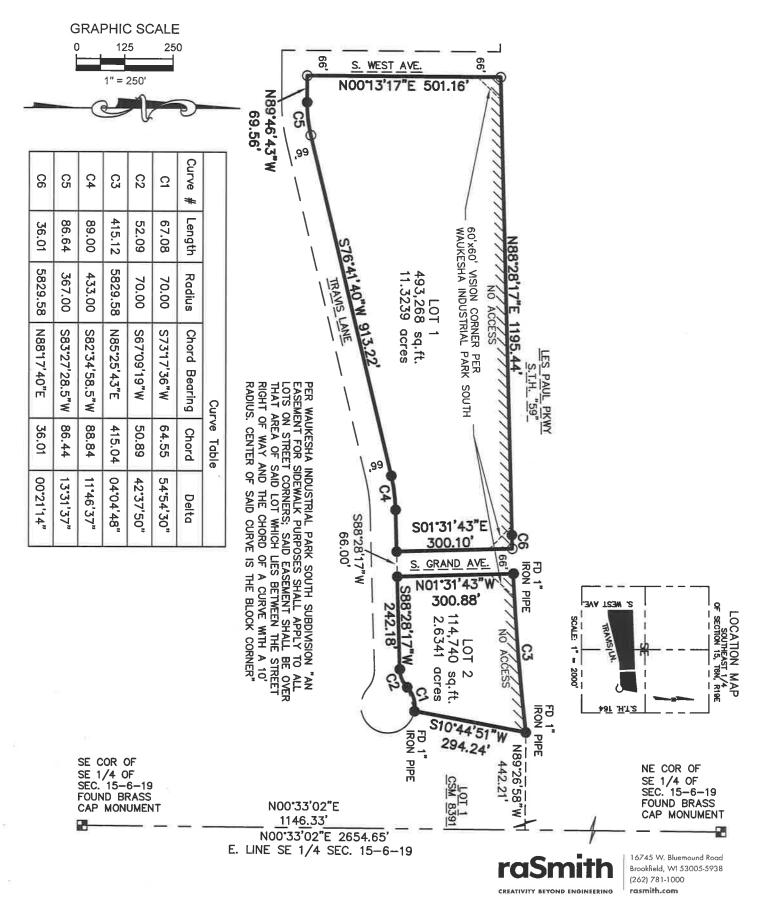

## CERTIFIED SURVEY MAP NO.

Lots 1 through 9 inclusive in Waukesha Industrial Park South, being a Subdivision of a part of the Southwest 1/4 & Southeast 1/4 of the Southeast 1/4 of Section 15, Town 6 North, Range 19 East, in the City of Waukesha, County of Waukesha, State of Wisconsin.

- INDICATES 2" IRON PIPE (FOUND), UNLESS NOTED
- O INDICATES SET 1.315" O.D. IRON PIPE AT LEAST 18" IN LENGTH, 1.68 LBS. PER LINEAL FOOT.

ALL DIMENSIONS SHOWN ARE MEASURED TO THE NEAREST HUNDREDTH OF A FOOT.
ALL BEARINGS ARE REFERENCED TO THE EAST LINE OF THE SOUTHEAST 1/4 OF SECTION 15, T 6 N, R 19 E, WHICH BEARS NOO\*33'02"E.

| CERTIFIED SURVEY MAP NO. |
|--------------------------|
|--------------------------|

Lots 1 through 9 inclusive in Waukesha Industrial Park South, being a Subdivision of a part of the Southwest 1/4 & Southeast 1/4 of the Southeast 1/4 of Section 15, Town 6 North, Range 19 East, in the City of Waukesha, County of Waukesha, State of Wisconsin.

| Lots 1 through 9 inclusive in Waukesha Industrial Park South, being a Subdivision of a part of the Southwest 1/4 & Southeast 1/4 of the Southeast 1/4 of Section 15, Town 6 North, Range 19 East, in the City of Waukesha, County of Waukesha, State of Wisconsin.                                                                                                   |
|----------------------------------------------------------------------------------------------------------------------------------------------------------------------------------------------------------------------------------------------------------------------------------------------------------------------------------------------------------------------|
|                                                                                                                                                                                                                                                                                                                                                                      |
|                                                                                                                                                                                                                                                                                                                                                                      |
| SURVEYOR'S CERTIFICATE                                                                                                                                                                                                                                                                                                                                               |
| STATE OF WISCONSIN } :SS                                                                                                                                                                                                                                                                                                                                             |
| WAUKESHA COUNTY }                                                                                                                                                                                                                                                                                                                                                    |
| I, STEPHAN G. SOUTHWELL, Professional Land Surveyor, do hereby certify:                                                                                                                                                                                                                                                                                              |
| THAT I have surveyed, divided and mapped a division of Lots 1 through 9 inclusive in Waukesha Industrial Park South, being a Subdivision of a part of the Southwest 1/4 & Southeast 1/4 of the Southeast 1/4 of Section 15, Town 6 North, Range 19 East, in the City of Waukesha, County of Waukesha, State of Wisconsin, which is bounded and described as follows: |
| Lots 1 through 9 inclusive in Waukesha Industrial Park South, being a Subdivision of a part of the Southwest 1/4 & Southeast 1/4 of the Southeast 1/4 of Section 15, Town 6 North, Range 19 East, in the City of Waukesha, County of Waukesha, State of Wisconsin.                                                                                                   |
| Said lands contain 608,008 square feet or 13.9580 acres.                                                                                                                                                                                                                                                                                                             |
| THAT I have made the survey, land division and map by the direction of WAUCOM CENTER, LLC, owner.                                                                                                                                                                                                                                                                    |
| THAT the map is a correct representation of all the exterior boundaries of the land surveyed and the land division thereof made.                                                                                                                                                                                                                                     |
| THAT I have fully complied with Chapter 236 of the Wisconsin Statutes and the Land Division and Ordinances of the City of Waukesha in surveying, dividing, and mapping the same.                                                                                                                                                                                     |
|                                                                                                                                                                                                                                                                                                                                                                      |