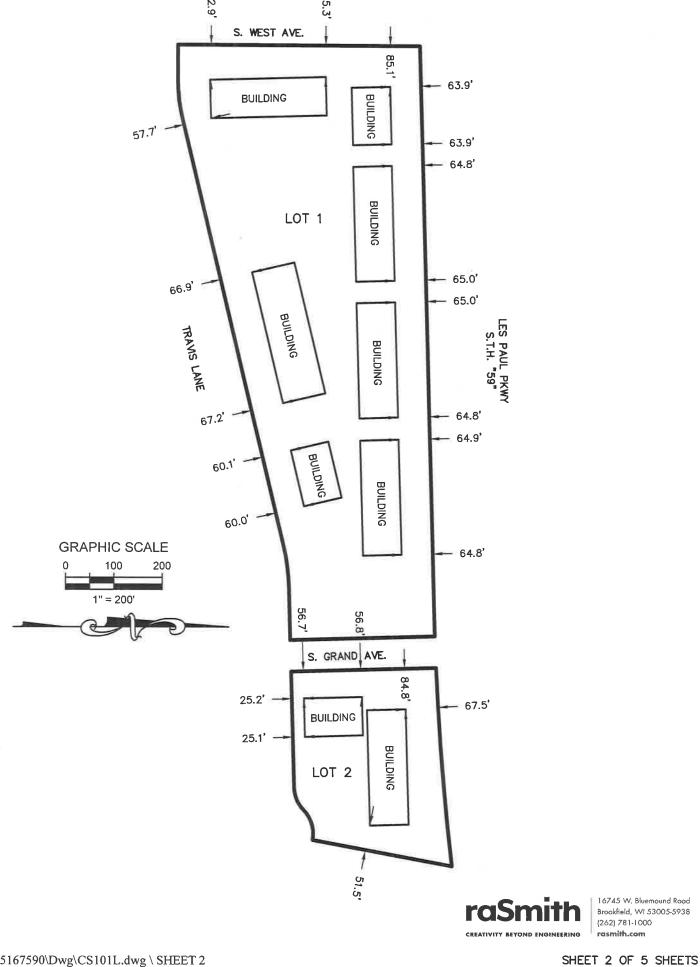

## CERTIFIED SURVEY MAP NO.

Lots 1 through 9 inclusive in Waukesha Industrial Park South, being a Subdivision of a part of the Southwest 1/4 & Southeast 1/4 of the Southeast 1/4 of Section 15, Town 6 North, Range 19 East, in the City of Waukesha, County of Waukesha, State of Wisconsin.

| CERTIFIED SURVEY MAP NO. |
|--------------------------|
|--------------------------|

Lots 1 through 9 inclusive in Waukesha Industrial Park South, being a Subdivision of a part of the Southwest 1/4 & Southeast 1/4 of the Southeast 1/4 of Section 15, Town 6 North, Range 19 East, in the City of Waukesha, County of Waukesha, State of Wisconsin.

| Lots 1 through 9 inclusive in Waukesha Industrial Park South, being a Subdivision of a part of the Southwest 1/4 & Southeast 1/4 of the Southeast 1/4 of Section 15, Town 6 North, Range 19 East, in the City of Waukesha, County of Waukesha, State of Wisconsin.                                                                                                   |
|----------------------------------------------------------------------------------------------------------------------------------------------------------------------------------------------------------------------------------------------------------------------------------------------------------------------------------------------------------------------|
|                                                                                                                                                                                                                                                                                                                                                                      |
|                                                                                                                                                                                                                                                                                                                                                                      |
| SURVEYOR'S CERTIFICATE                                                                                                                                                                                                                                                                                                                                               |
| STATE OF WISCONSIN } :SS                                                                                                                                                                                                                                                                                                                                             |
| WAUKESHA COUNTY }                                                                                                                                                                                                                                                                                                                                                    |
| I, STEPHAN G. SOUTHWELL, Professional Land Surveyor, do hereby certify:                                                                                                                                                                                                                                                                                              |
| THAT I have surveyed, divided and mapped a division of Lots 1 through 9 inclusive in Waukesha Industrial Park South, being a Subdivision of a part of the Southwest 1/4 & Southeast 1/4 of the Southeast 1/4 of Section 15, Town 6 North, Range 19 East, in the City of Waukesha, County of Waukesha, State of Wisconsin, which is bounded and described as follows: |
| Lots 1 through 9 inclusive in Waukesha Industrial Park South, being a Subdivision of a part of the Southwest 1/4 & Southeast 1/4 of the Southeast 1/4 of Section 15, Town 6 North, Range 19 East, in the City of Waukesha, County of Waukesha, State of Wisconsin.                                                                                                   |
| Said lands contain 608,008 square feet or 13.9580 acres.                                                                                                                                                                                                                                                                                                             |
| THAT I have made the survey, land division and map by the direction of WAUCOM CENTER, LLC, owner.                                                                                                                                                                                                                                                                    |
| THAT the map is a correct representation of all the exterior boundaries of the land surveyed and the land division thereof made.                                                                                                                                                                                                                                     |
| THAT I have fully complied with Chapter 236 of the Wisconsin Statutes and the Land Division and Ordinances of the City of Waukesha in surveying, dividing, and mapping the same.                                                                                                                                                                                     |
|                                                                                                                                                                                                                                                                                                                                                                      |