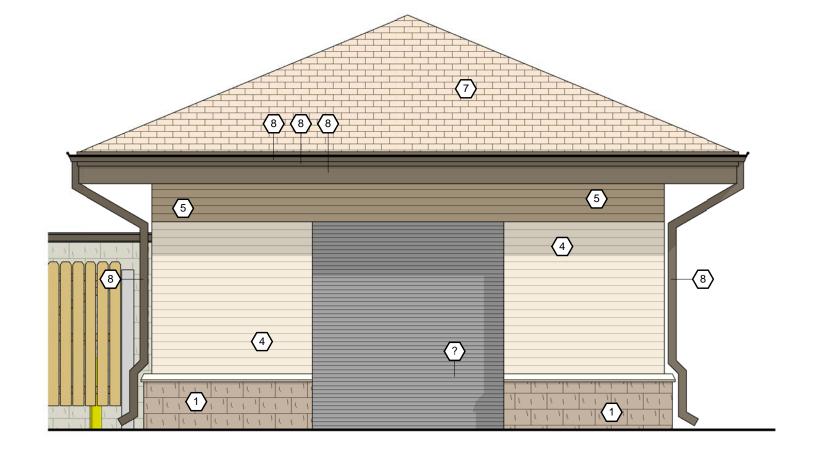

7 SOUTH STORAGE ELEVATION A0.1 SCALE: 1/4" = 1'-0"

 $\begin{pmatrix} 10 \\ A0.1 \end{pmatrix}$ 

7 8 8 8  $\langle 5 \rangle$ (5)  $\langle 4 \rangle$ **-**⟨8⟩  $\langle 4 \rangle$ (9)  $\left(1\right)$ 