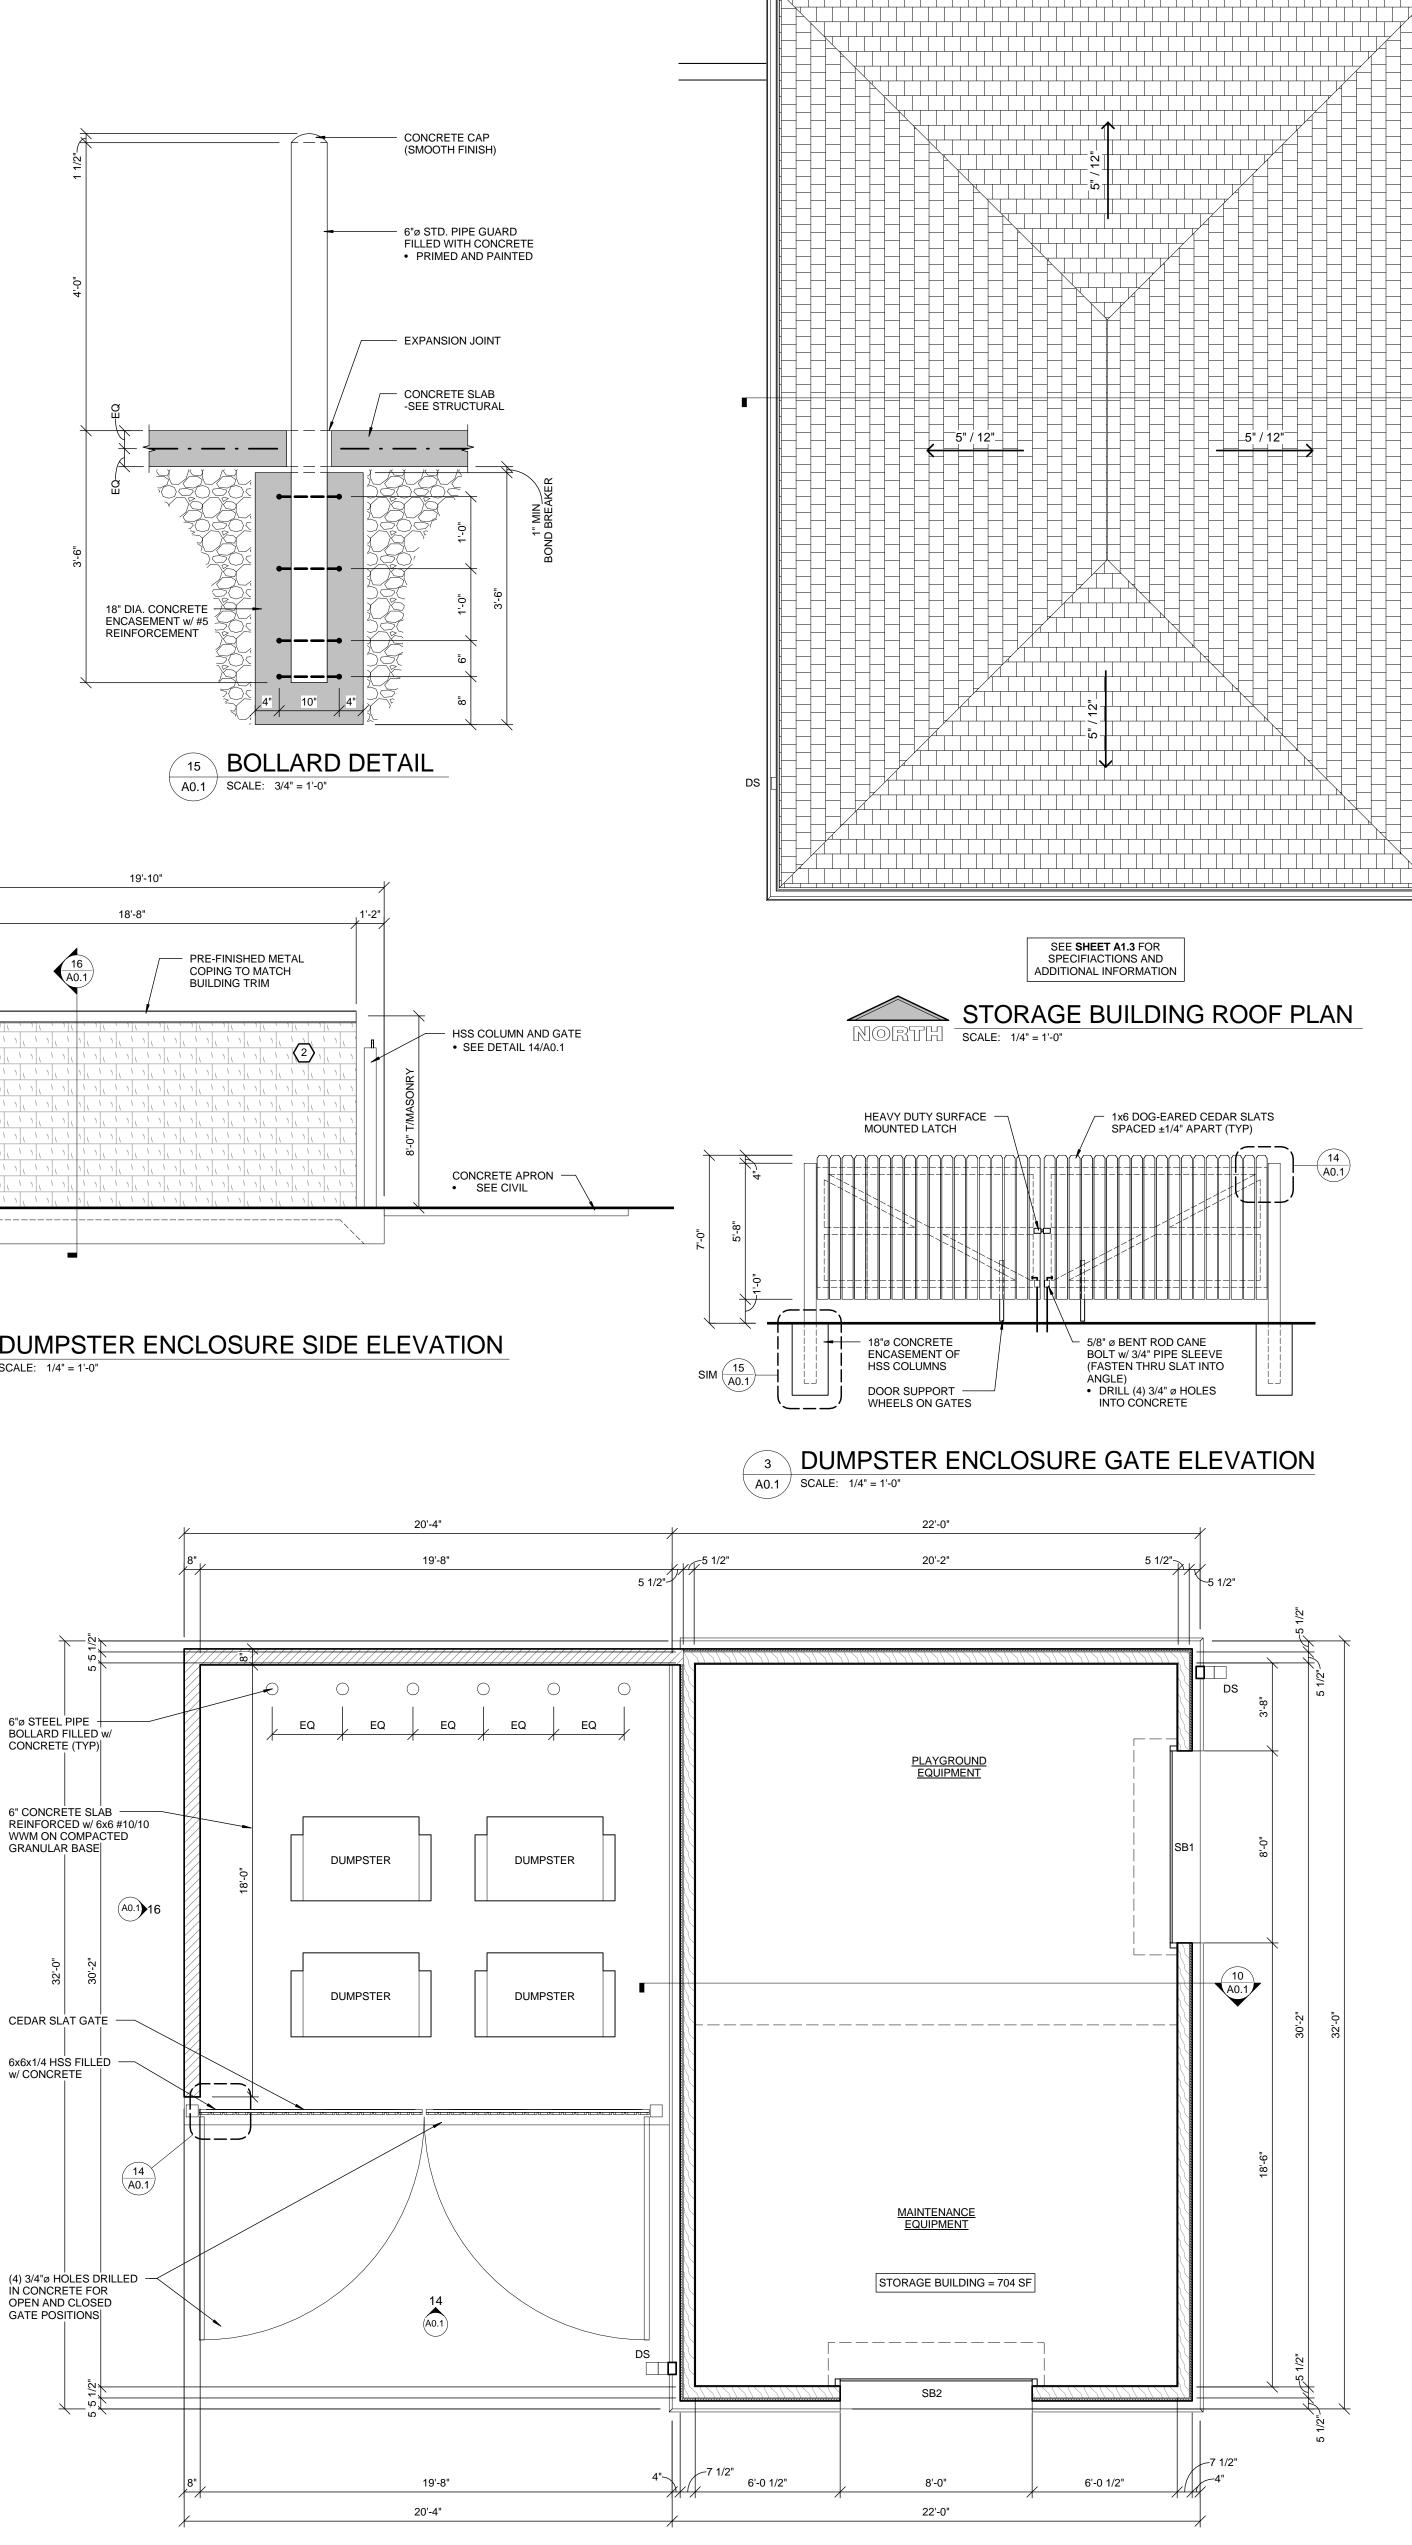

7 SOUTH STORAGE ELEVATION A0.1 SCALE: 1/4" = 1'-0"

 $\begin{pmatrix} 10 \\ A0.1 \end{pmatrix}$ 

7 8 8 8  $\langle 5 \rangle$ (5)  $\langle 4 \rangle$ **-**⟨8⟩  $\langle 4 \rangle$ (9)  $\left(1\right)$ 

8 WEST STORAGE ELEVATION A0.1 SCALE: 1/4" = 1'-0"

10 A0.1

## STORAGE BUILDING FLOOR PLAN NORTH SCALE: 1/4" = 1'-0"