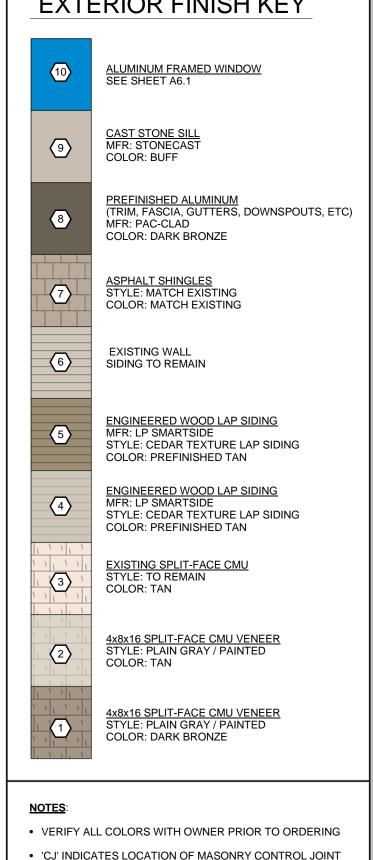

TYPICAL ROOF CONSTRUCTION:
ASPHALT SHINGLES TO MATCH BUILDING
30# FELT PAPER / ICE AND WATER SHIELD (AS NEEDED) 5/8" EXTERIOR OSB ROOF SHEATHING 2x WOOD TRUSS FRAMING PREFINSIHED — METAL FASCIA AND GUTTER PREFINISHED VENTED -METAL SOFFIT PANEL SYSTEM LAP SIDING TO MATCH MAIN -BUILDING OVER TYPICAL WALL CONSTUCTION PRECAST CONCRETE SILL -TO MATCH MAIN BUILDING 4x8x16 SPLIT FACE CMU -VENEER (TO MATCH MAIN BUILDING) OVER 1" MIN AIR GAP OVER TYPICAL WALL CONSTRUCTION