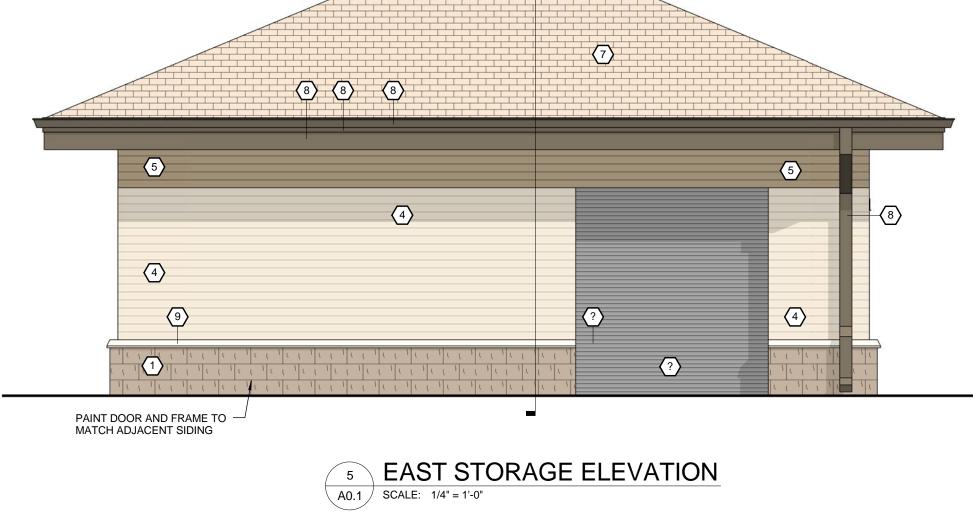

7 SOUTH STORAGE ELEVATION A0.1 SCALE: 1/4" = 1'-0"

 $\begin{pmatrix} 10 \\ A0.1 \end{pmatrix}$ 

7 8 8 8  $\langle 5 \rangle$ (5)  $\langle 4 \rangle$ **-**⟨8⟩  $\langle 4 \rangle$ (9)  $\left(1\right)$ 