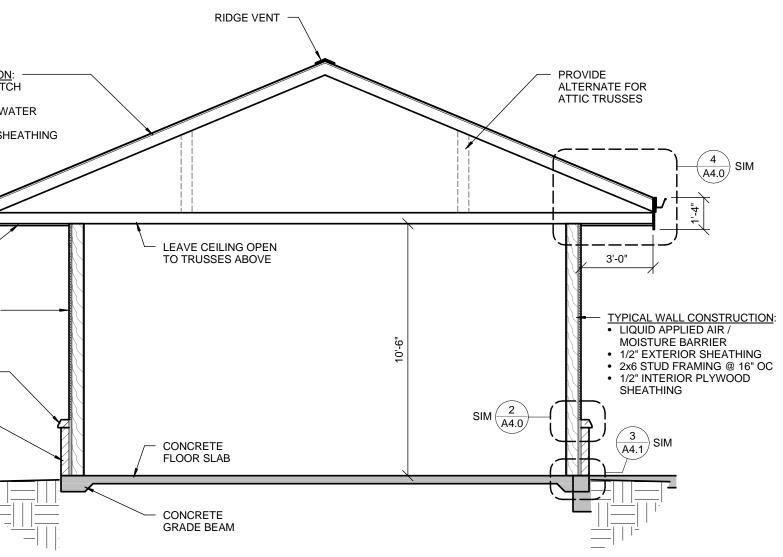

TYPICAL ROOF CONSTRUCTION:
ASPHALT SHINGLES TO MATCH BUILDING
30# FELT PAPER / ICE AND WATER SHIELD (AS NEEDED) 5/8" EXTERIOR OSB ROOF SHEATHING 2x WOOD TRUSS FRAMING PREFINSIHED — METAL FASCIA AND GUTTER PREFINISHED VENTED -METAL SOFFIT PANEL SYSTEM LAP SIDING TO MATCH MAIN -BUILDING OVER TYPICAL WALL CONSTUCTION PRECAST CONCRETE SILL -TO MATCH MAIN BUILDING 4x8x16 SPLIT FACE CMU -VENEER (TO MATCH MAIN BUILDING) OVER 1" MIN AIR GAP OVER TYPICAL WALL CONSTRUCTION