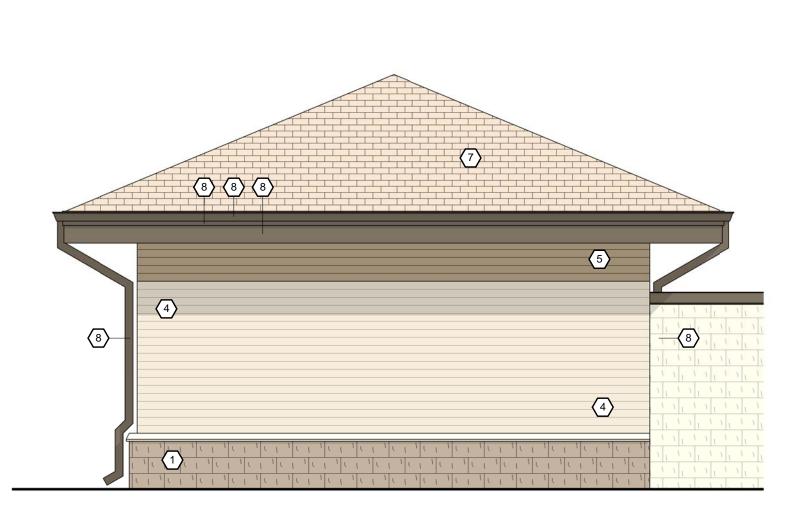

TYPICAL ROOF CONSTRUCTION:
ASPHALT SHINGLES TO MATCH BUILDING
30# FELT PAPER / ICE AND WATER SHIELD (AS NEEDED) 5/8" EXTERIOR OSB ROOF SHEATHING 2x WOOD TRUSS FRAMING PREFINSIHED — METAL FASCIA AND GUTTER PREFINISHED VENTED -METAL SOFFIT PANEL SYSTEM LAP SIDING TO MATCH MAIN -BUILDING OVER TYPICAL WALL CONSTUCTION PRECAST CONCRETE SILL -TO MATCH MAIN BUILDING 4x8x16 SPLIT FACE CMU -VENEER (TO MATCH MAIN BUILDING) OVER 1" MIN AIR GAP OVER TYPICAL WALL CONSTRUCTION



7 SOUTH STORAGE ELEVATION A0.1 SCALE: 1/4" = 1'-0"

 $\begin{pmatrix} 10 \\ A0.1 \end{pmatrix}$ 



7 8 8 8  $\langle 5 \rangle$ (5)  $\langle 4 \rangle$ **-**⟨8⟩  $\langle 4 \rangle$ (9)  $\left(1\right)$ 

8 WEST STORAGE ELEVATION A0.1 SCALE: 1/4" = 1'-0"

10 A0.1









## STORAGE BUILDING FLOOR PLAN NORTH SCALE: 1/4" =