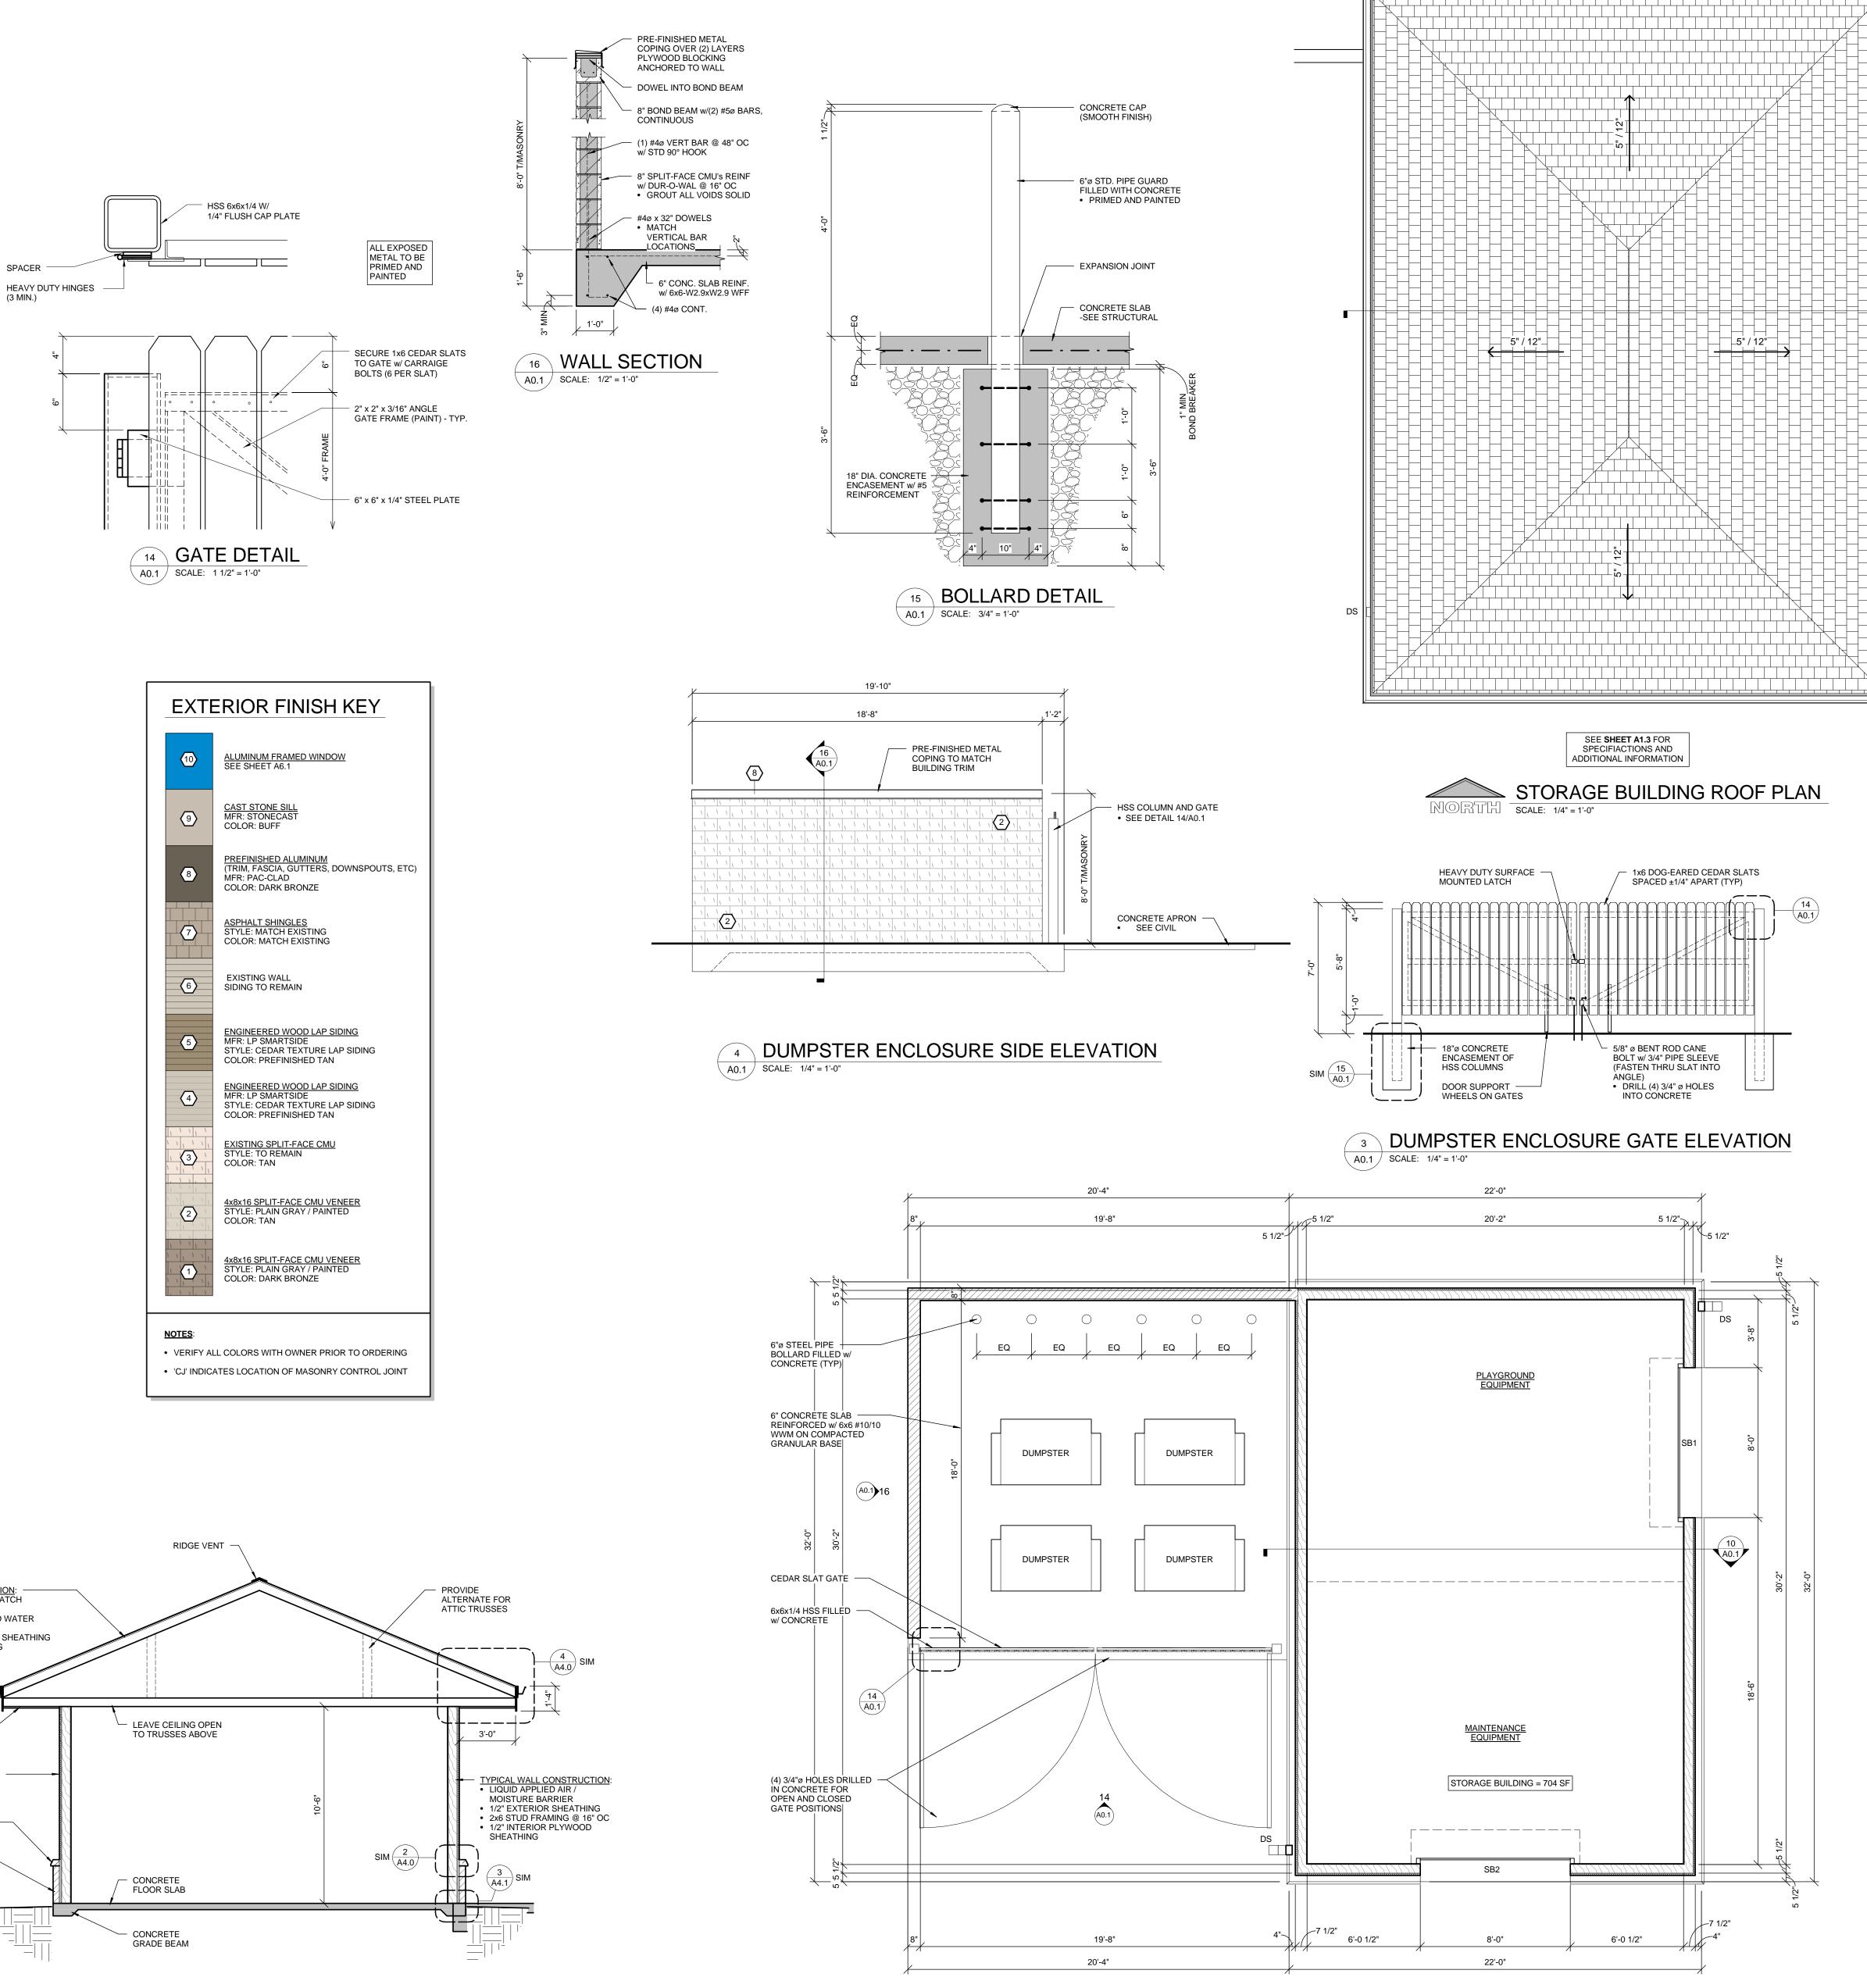

TYPICAL ROOF CONSTRUCTION:
ASPHALT SHINGLES TO MATCH BUILDING
30# FELT PAPER / ICE AND WATER SHIELD (AS NEEDED) 5/8" EXTERIOR OSB ROOF SHEATHING 2x WOOD TRUSS FRAMING PREFINSIHED — METAL FASCIA AND GUTTER PREFINISHED VENTED -METAL SOFFIT PANEL SYSTEM LAP SIDING TO MATCH MAIN -BUILDING OVER TYPICAL WALL CONSTUCTION PRECAST CONCRETE SILL -TO MATCH MAIN BUILDING 4x8x16 SPLIT FACE CMU -VENEER (TO MATCH MAIN BUILDING) OVER 1" MIN AIR GAP OVER TYPICAL WALL CONSTRUCTION

## STORAGE BUILDING FLOOR PLAN NORTH SCALE: 1/4" = 1'-0"