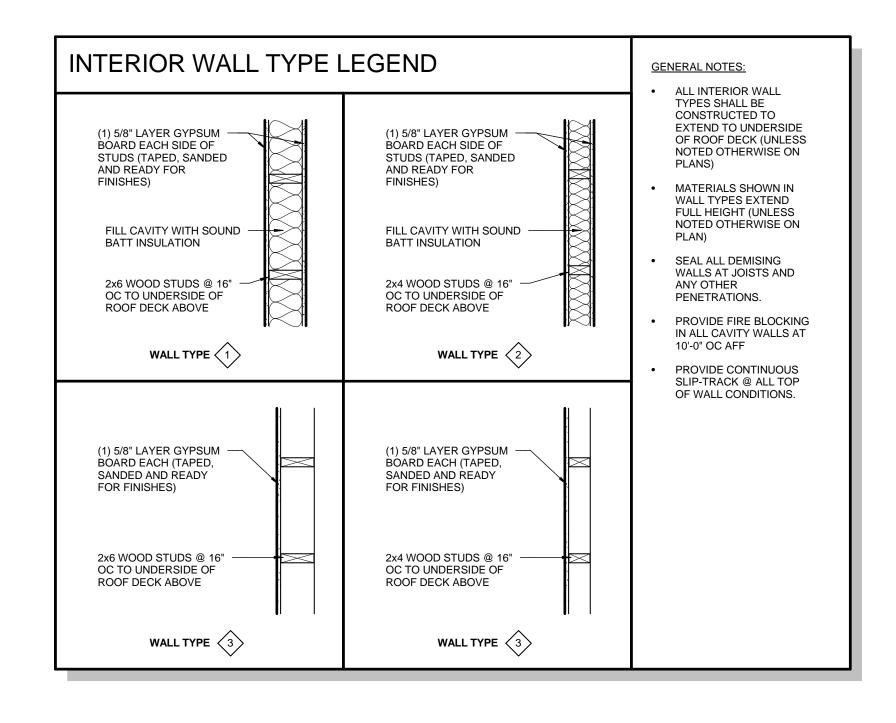

GENERAL NOTES
ALL INTERIOR DIMENTIONS ARE FROM FACE-OF-STUD TO FACE-OF-STUD.
ALL INTERIOR WALLS TO BE 2x4 OR 2x6 @ 16" O.C. (SEE FLOOR PLAN FOR SIZE) W/5/8" GYPSUM BOARD BOTH SIDES - EXTEND TO BOTTOM CHORD OF TRUSSES.
PROVIDE 3 1/2" SOUND BATT INSULATION AROUND PERIMETER OF TOILET ROOM AND OFFICE WALLS.
MISCELLANEOUS HARDWARE INCLUDED: HANDICAP HARDWARE, MEN'S AND WOMEN'S REST ROOM SIGNS.
PROVIDE WOOD BLOCKING FOR ANY FURNISHINGS BY OWNER. (VERIFY LOCATIONS)
ALL EXTERIOR WINDOWS TO HAVE GYPSUM BOARD RETURNS AT HEAD AND JAMBS AND PLASTIC LAMINATE COVERED WOOD SILL.
SEE A4 SHEETS FOR TYPICAL CONTROL JOINT DETAILS.
ALL CABINETS AND COUNTERTOPS TO HAVE PLASTIC LAMINATE FRONTS AND TOPS.
KITCHEN AND CABINET W/ COUNTERS BY GENERAL CONTRACTOR AS REQUIRED
FINAL NUMBER AND LOCATION OF FIRE EXTINGUISHERS TO BE COORDIANTED W/ FIRE MARSHALL