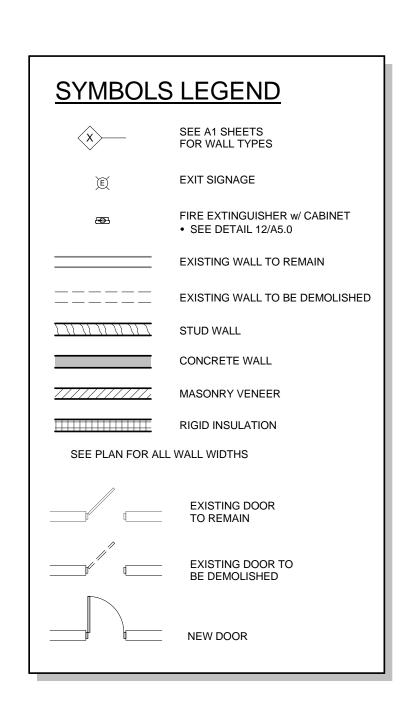

GENERAL NOTES
ALL INTERIOR DIMENTIONS ARE FROM FACE-OF-STUD TO FACE-OF-STUD.
ALL INTERIOR WALLS TO BE 2x4 OR 2x6 @ 16" O.C. (SEE FLOOR PLAN FOR SIZE) W/5/8" GYPSUM BOARD BOTH SIDES - EXTEND TO BOTTOM CHORD OF TRUSSES.
PROVIDE 3 1/2" SOUND BATT INSULATION AROUND PERIMETER OF TOILET ROOM AND OFFICE WALLS.
MISCELLANEOUS HARDWARE INCLUDED: HANDICAP HARDWARE, MEN'S AND WOMEN'S REST ROOM SIGNS.
PROVIDE WOOD BLOCKING FOR ANY FURNISHINGS BY OWNER. (VERIFY LOCATIONS)
ALL EXTERIOR WINDOWS TO HAVE GYPSUM BOARD RETURNS AT HEAD AND JAMBS AND PLASTIC LAMINATE COVERED WOOD SILL.
SEE A4 SHEETS FOR TYPICAL CONTROL JOINT DETAILS.
ALL CABINETS AND COUNTERTOPS TO HAVE PLASTIC LAMINATE FRONTS AND TOPS.
KITCHEN AND CABINET W/ COUNTERS BY GENERAL CONTRACTOR AS REQUIRED
FINAL NUMBER AND LOCATION OF FIRE EXTINGUISHERS TO BE COORDIANTED W/ FIRE MARSHALL