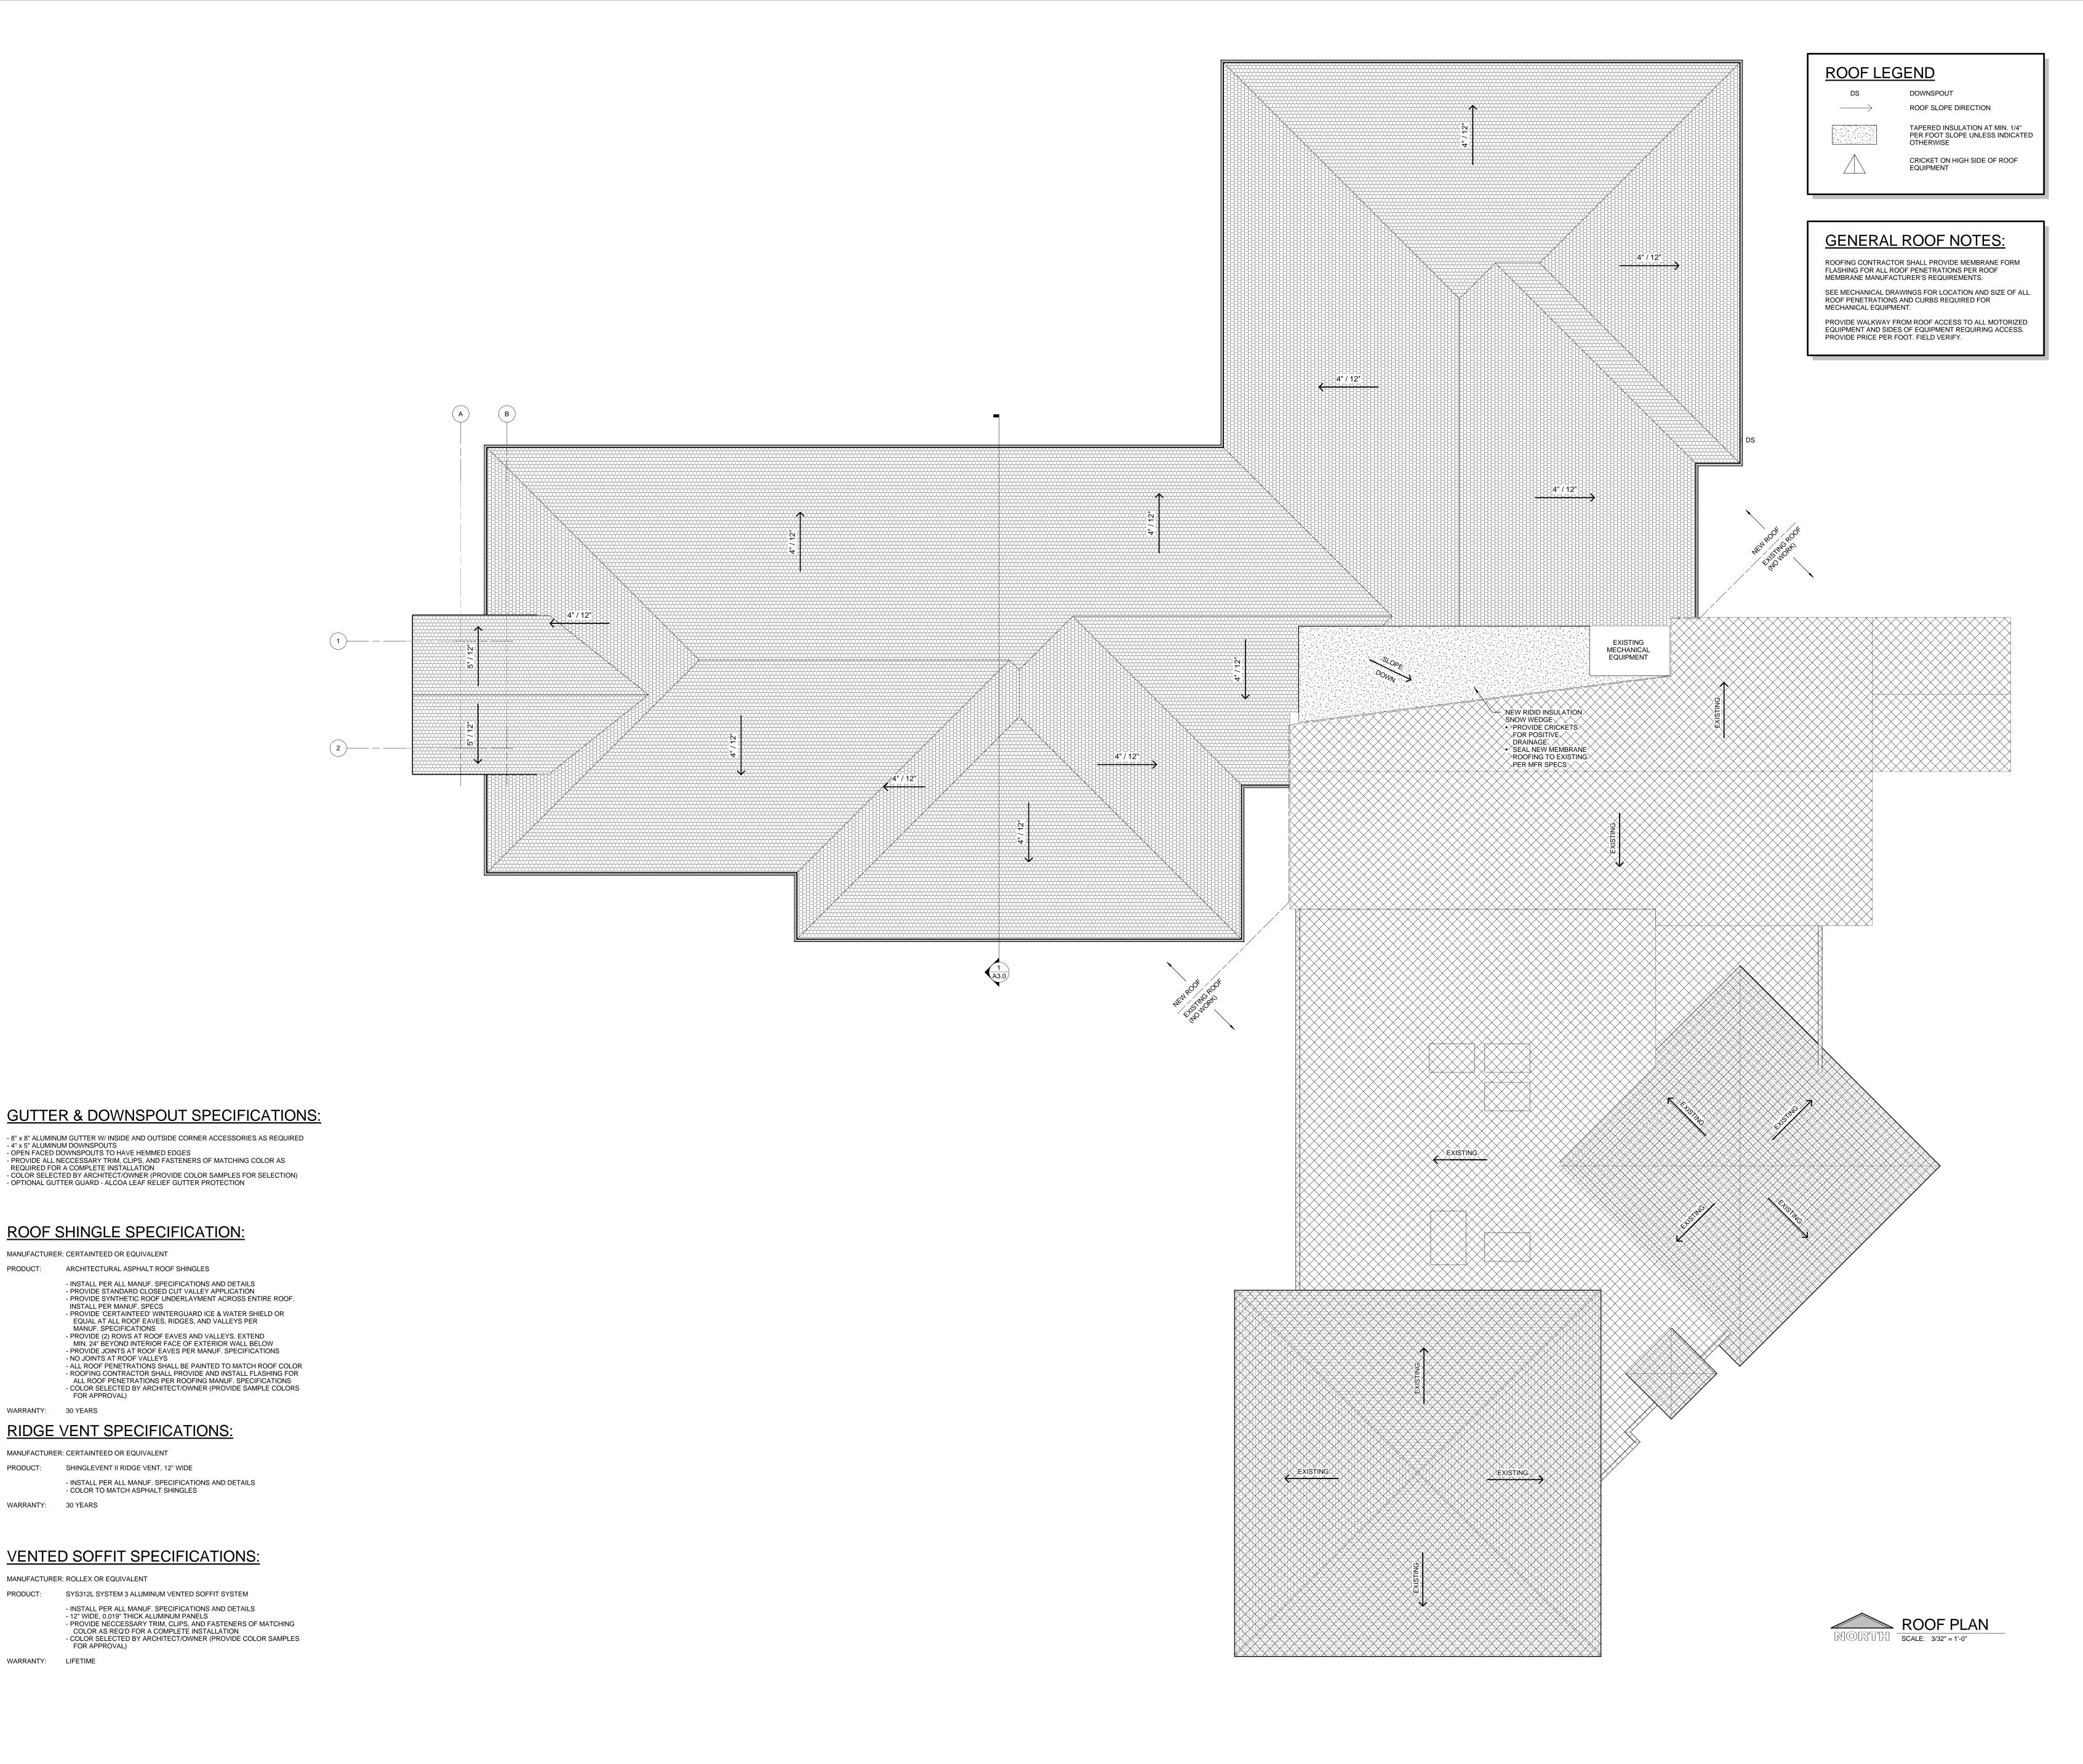

**ROOF SHINGLE SPECIFICATION:** 

PRODUCT: ARCHITECTURAL ASPHALT ROOF SHINGLES

INSTALL PER MANUF. SPECS

MANUF. SPECIFICATIONS

- NO JOINTS AT ROOF VALLEYS

**RIDGE VENT SPECIFICATIONS:** 

- COLOR TO MATCH ASPHALT SHINGLES

**VENTED SOFFIT SPECIFICATIONS:** 

PRODUCT: SYS312L SYSTEM 3 ALUMINUM VENTED SOFFIT SYSTEM

MANUFACTURER: CERTAINTEED OR EQUIVALENT

MANUFACTURER: ROLLEX OR EQUIVALENT

WARRANTY: 30 YEARS

WARRANTY: LIFETIME

PRODUCT: SHINGLEVENT II RIDGE VENT, 12" WIDE

- PROVIDE (2) ROWS AT ROOF EAVES AND VALLEYS. EXTEND

- INSTALL PER ALL MANUF. SPECIFICATIONS AND DETAILS

MANUFACTURER: CERTAINTEED OR EQUIVALENT

ARCHITECTS • ENGINEERS • SURVEYORS **100 CAMELOT DRIVE** FOND DU LAC, WI 54935 PHONE: (920) 926-9800 WWW.EXCELENGINEER.COM

PROJECT INFORMATION

PROJECT NUMBER

PROFESSIONAL SEAL

PRELIMINARY DATES JUNE 28, 2018 JULY 9, 2018 JULY 10, 2018

SHEET INFORMATION OVERALL ROOF PLAN

2018 © EXCEL ENGINEERING, INC.