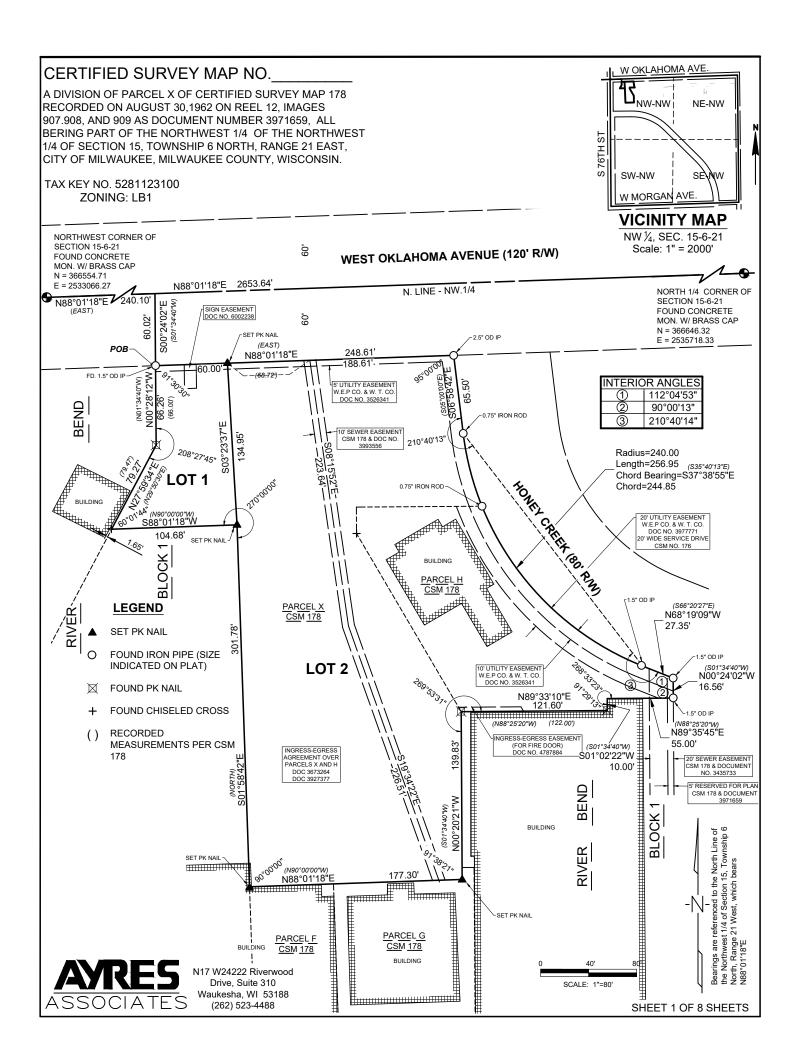

| CERTIFIED SURVEY MAP NO                                                                                                                                                                                                                                                                                 |
|---------------------------------------------------------------------------------------------------------------------------------------------------------------------------------------------------------------------------------------------------------------------------------------------------------|
| A DIVISION OF PARCEL X OF CERTIFIED SURVEY MAP 178 RECORDED ON AUGUST 30,1962 ON REEL 12, IMAGES 907.908, AND 909 AS DOCUMENT NUMBER 3971659, ALL BERING PART OF THE NORTHWEST 1/4 OF THE NORTHWEST 1/4 OF SECTION 15, TOWNSHIP 6 NORTH, RANGE 21 EAST, CITY OF MILWAUKEE, MILWAUKEE COUNTY, WISCONSIN. |
|                                                                                                                                                                                                                                                                                                         |
| SURVEYOR'S CERTIFICATE STATE OF WISCONSIN )                                                                                                                                                                                                                                                             |
| MILWAUKEE COUNTY ): ss                                                                                                                                                                                                                                                                                  |
| I, (), registered surveyor, certify:                                                                                                                                                                                                                                                                    |
| That I have surveyed, divided and mapped a part of the in the City of Milwaukee, Milwaukee County, Wisconsin, which is bounded and described as follows:                                                                                                                                                |
| Parcel X and Parcel H of Certified Survey Map 178 Being part of Block 1 Rivers Bend and a part of the vacated service drive to the north, all being part of the Northwest 1/4 of the Northwest 1/4 of Section 15, Township 6 North Range 21 East, City of Milwaukee, Milwaukee County, Wisconsin.       |
| That I have made the survey, land division, and map by the direction of (owner's name).                                                                                                                                                                                                                 |
| That the map is a correct representation of all the exterior boundaries of the land surveyed and the land division thereof made.                                                                                                                                                                        |
| That I have fully complied with Chapter 236 of the Wisconsin Statutes and Chapter 119 of the Milwaukee Code of Ordinances in surveying, dividing and mapping the same.                                                                                                                                  |
| (), Registered Wisconsin Land Surveyor, ()                                                                                                                                                                                                                                                              |
|                                                                                                                                                                                                                                                                                                         |