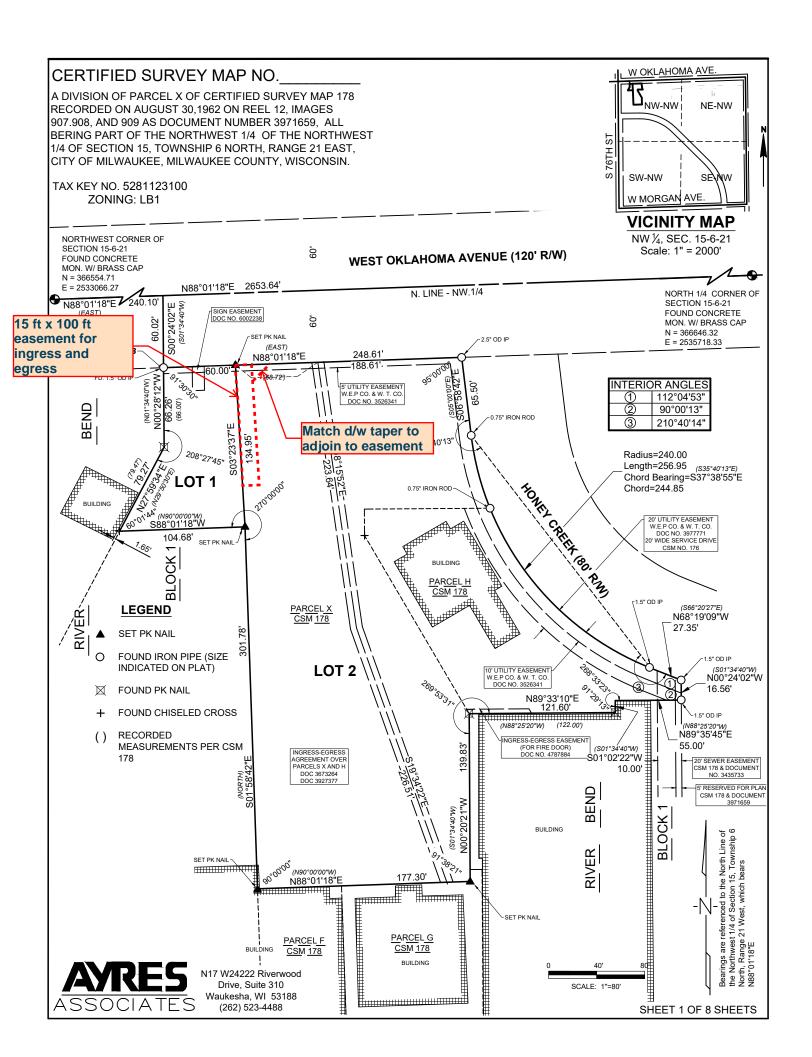

| CERTIFIED SURVEY MAP NO                                                                                                                                                                                                                                                                                 |
|---------------------------------------------------------------------------------------------------------------------------------------------------------------------------------------------------------------------------------------------------------------------------------------------------------|
| A DIVISION OF PARCEL X OF CERTIFIED SURVEY MAP 178 RECORDED ON AUGUST 30,1962 ON REEL 12, IMAGES 907.908, AND 909 AS DOCUMENT NUMBER 3971659, ALL BERING PART OF THE NORTHWEST 1/4 OF THE NORTHWEST 1/4 OF SECTION 15, TOWNSHIP 6 NORTH, RANGE 21 EAST, CITY OF MILWAUKEE, MILWAUKEE COUNTY, WISCONSIN. |
|                                                                                                                                                                                                                                                                                                         |
| SURVEYOR'S CERTIFICATE STATE OF WISCONSIN )                                                                                                                                                                                                                                                             |
| MILWAUKEE COUNTY ): ss                                                                                                                                                                                                                                                                                  |
| I, (), registered surveyor, certify:                                                                                                                                                                                                                                                                    |
| That I have surveyed, divided and mapped a part of the in the City of Milwaukee, Milwaukee County, Wisconsin, which is bounded and described as follows:                                                                                                                                                |
| Parcel X and Parcel H of Certified Survey Map 178 Being part of Block 1 Rivers Bend and a part of the vacated service drive to the north, all being part of the Northwest 1/4 of the Northwest 1/4 of Section 15, Township 6 North Range 21 East, City of Milwaukee, Milwaukee County, Wisconsin.       |
| That I have made the survey, land division, and map by the direction of (owner's name).                                                                                                                                                                                                                 |
| That the map is a correct representation of all the exterior boundaries of the land surveyed and the land division thereof made.                                                                                                                                                                        |
| That I have fully complied with Chapter 236 of the Wisconsin Statutes and Chapter 119 of the Milwaukee Code of Ordinances in surveying, dividing and mapping the same.                                                                                                                                  |
| (), Registered Wisconsin Land Surveyor, ()                                                                                                                                                                                                                                                              |
|                                                                                                                                                                                                                                                                                                         |