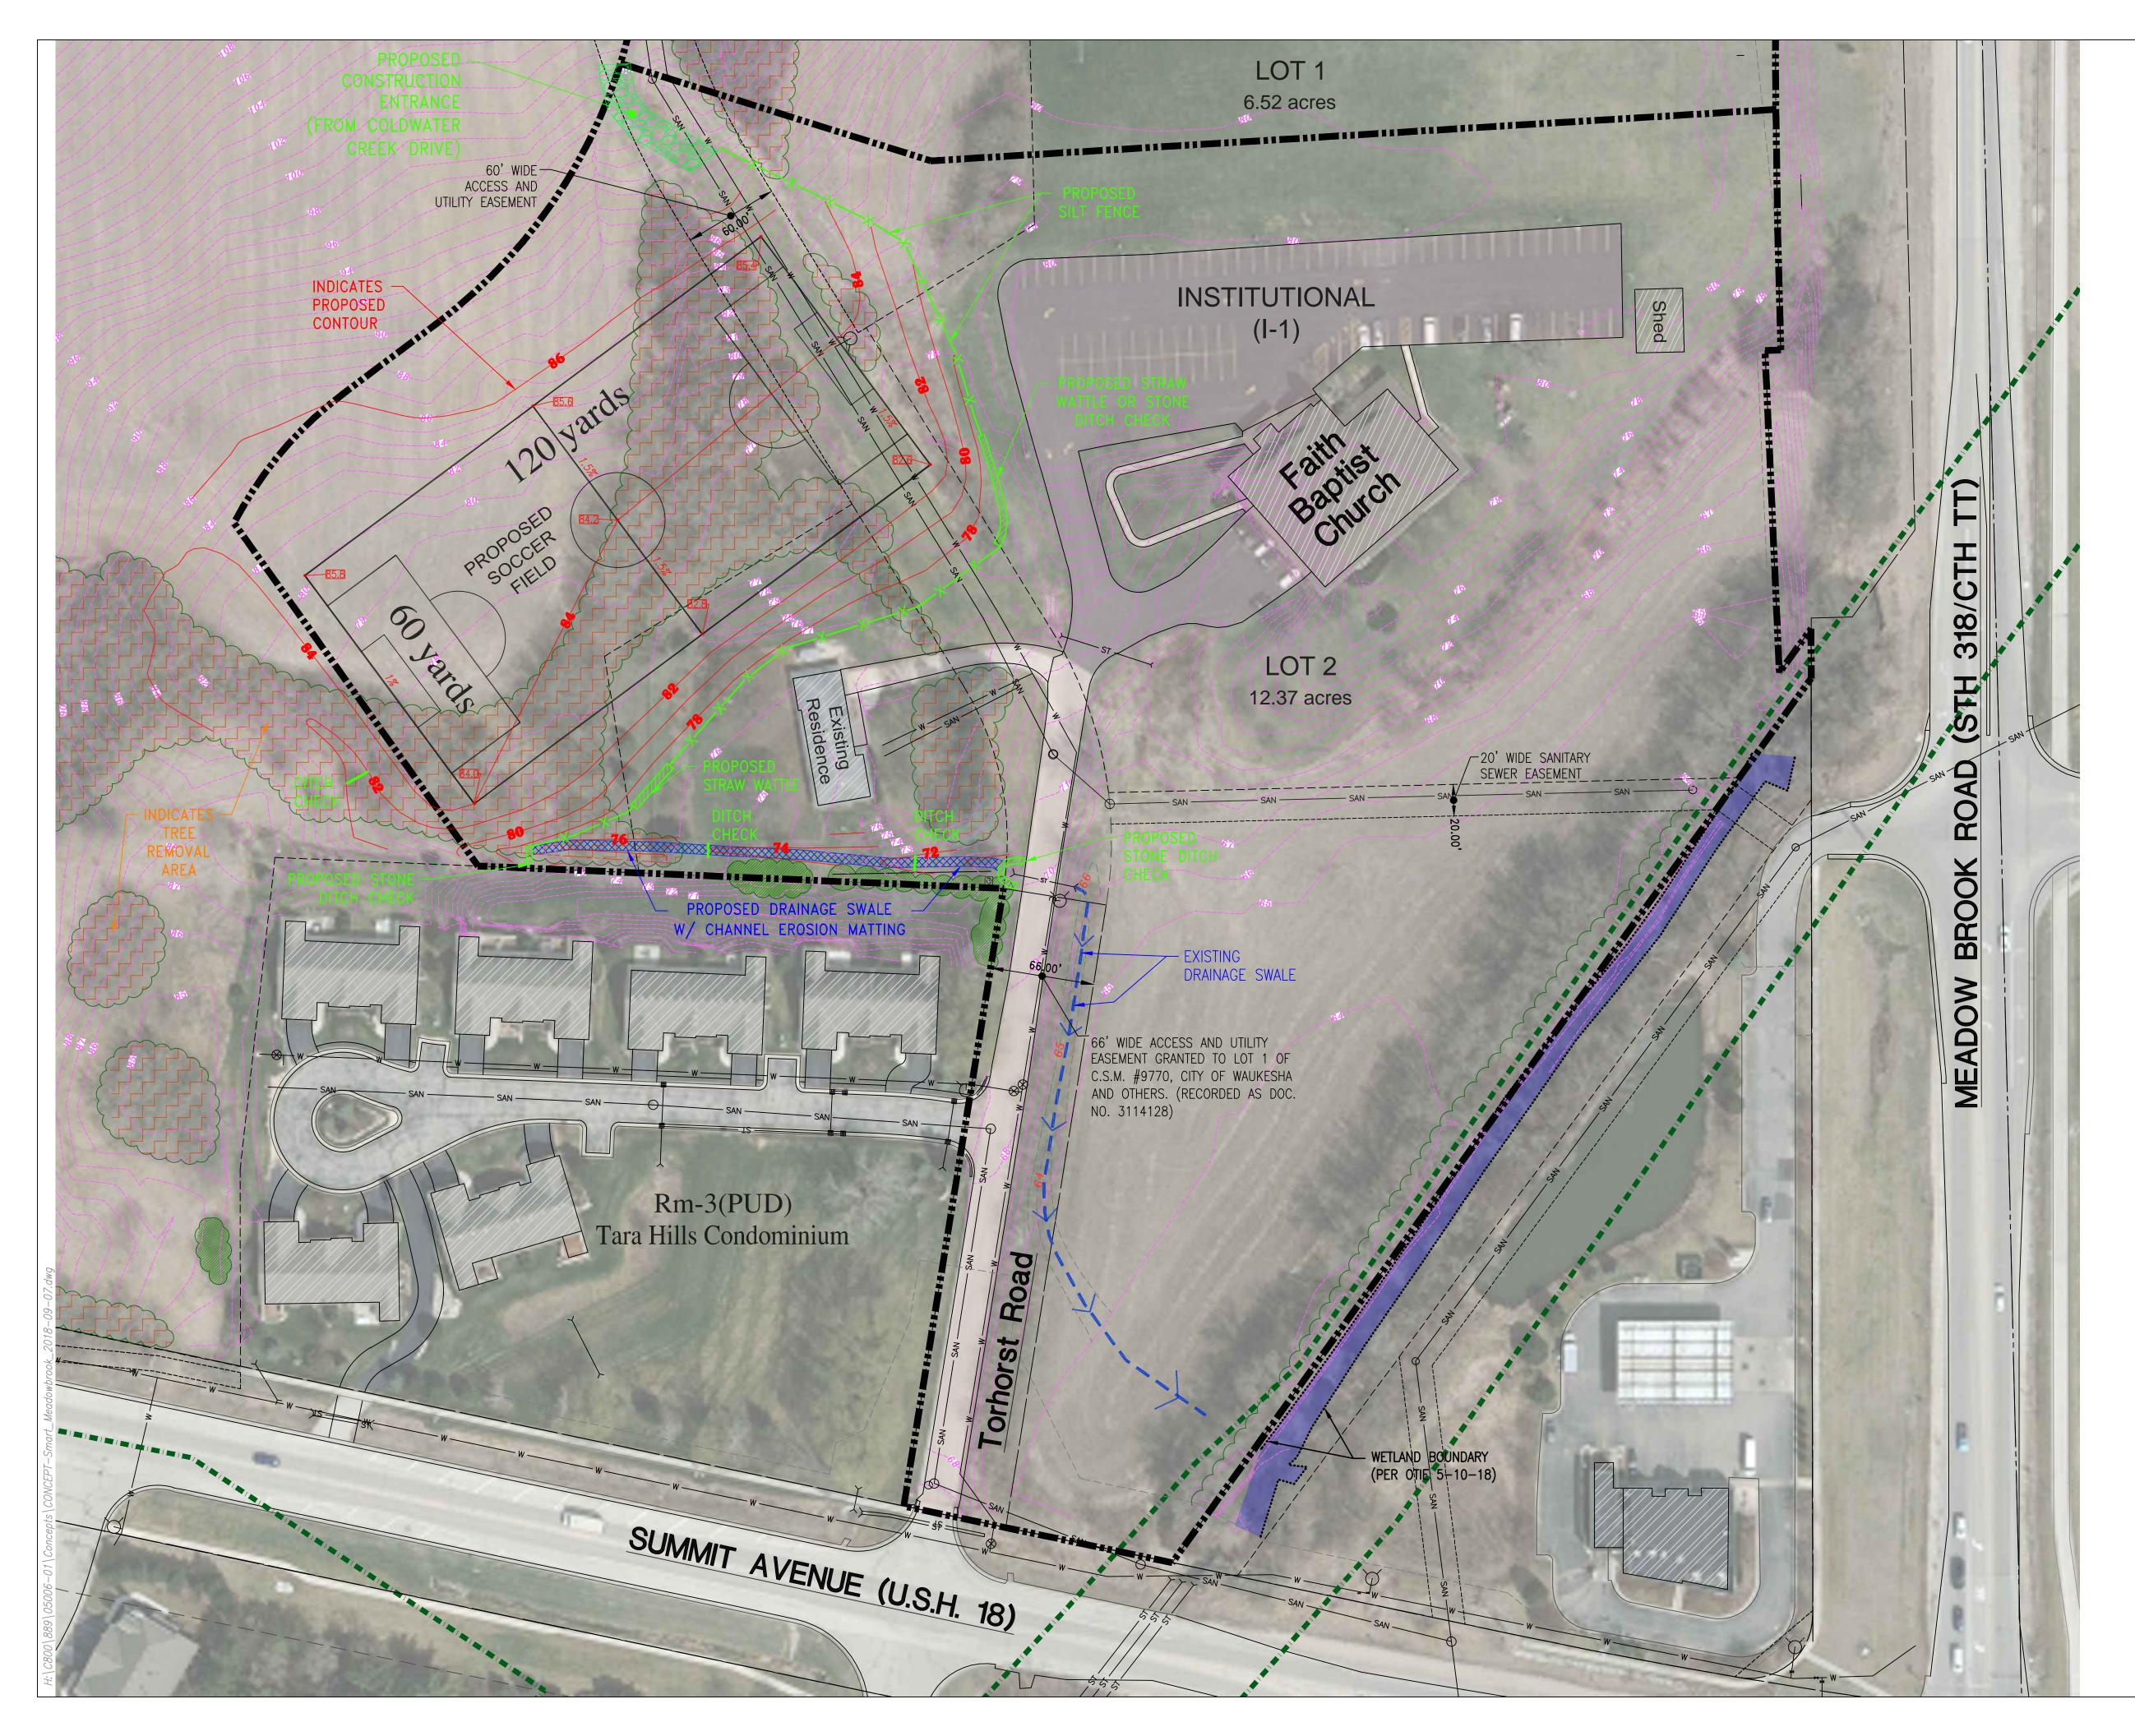

## Meadowbrook Road

CITY OF WAUKESHA, WI

Located At: 3250 Summit Avenue Waukesha, WI 53188

## Site Data Table

Proposed Lot 1 = 283,966 sf (6.52 acres)

Smart Trusts

Proposed Lot 2 = 538,947 sf (12.37 acres)

Faith Baptist Church

Proposed Lot 1 & 2 Zoning = I-1 Institutional

Lot 2 Existing Site Characteristics

- Existing Church Building = 9,676 sf - Existing Caretaker/Clergy Residence = 2,527 sf - Existing Shed = 1,214 sf

- Existing Sincu = 1,214 si - Existing Pavement = 59,910 sf - Existing Sidewalk = 2,091 sf Total Impervious Area = 75,418 sf

(75,418 sf/538,947 sf = 14% of Lot)

463,529 sf (86% of Lot)

Current Church Parking = 93 spaces

Total Open Space =

12660 W. NORTH AVE., BLDG D BROOKFIELD, WI 53005 PHONE: (262) 790-1480 FAX: (262) 790-1481 EMAIL: jpudelko@trioeng.com