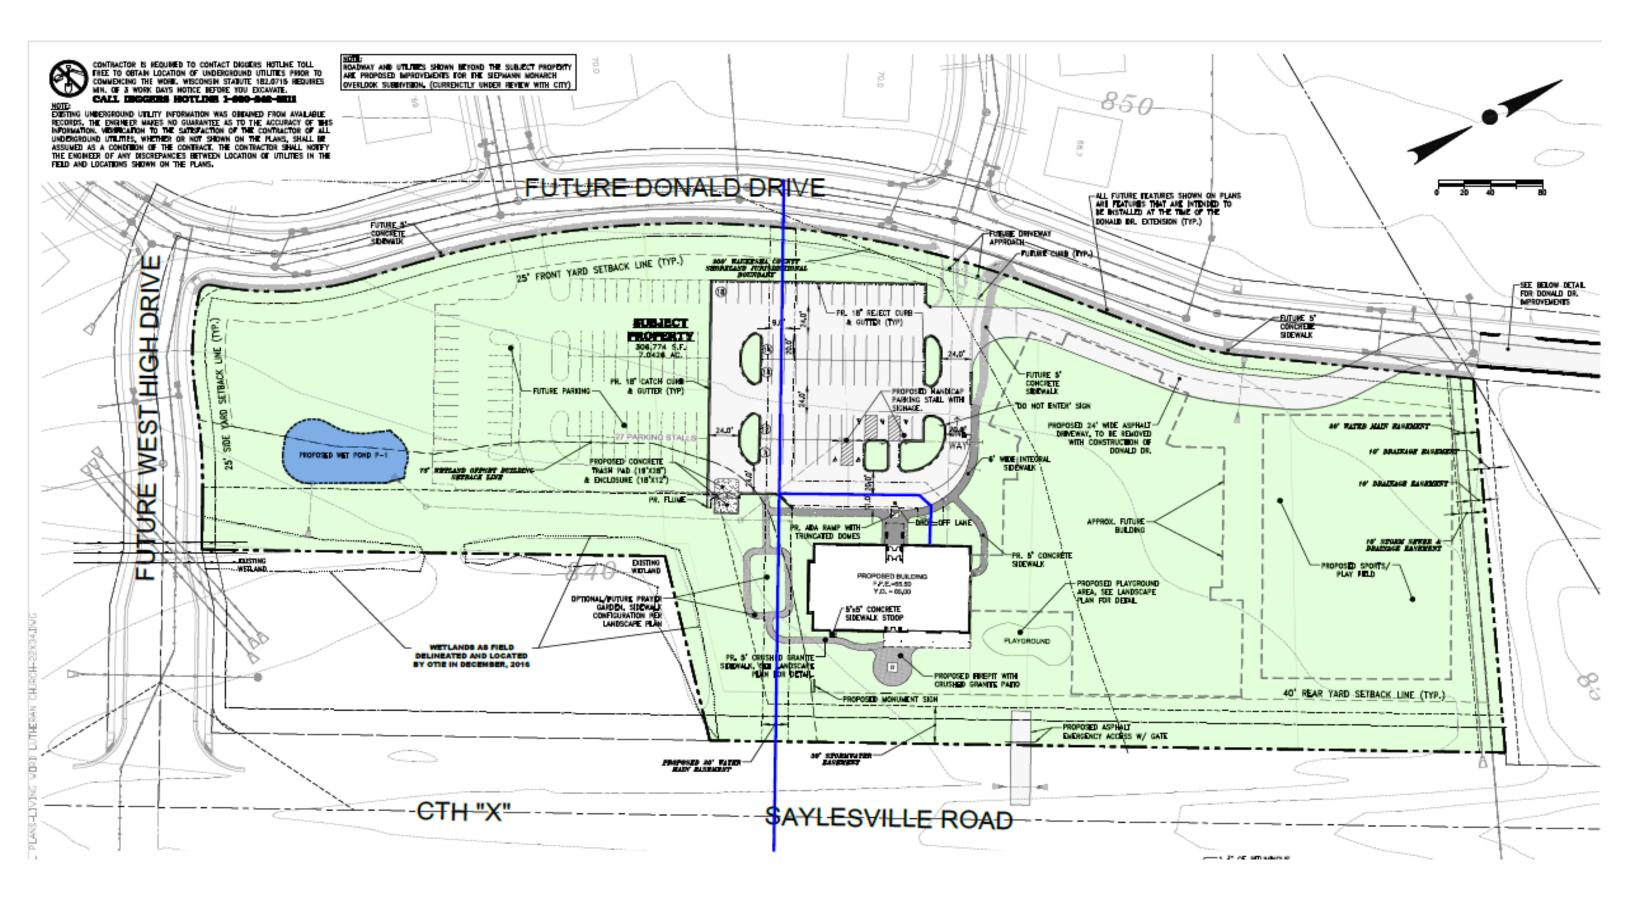

#### **MEMORANDUM**

Date: September 17, 2018

To: Dan Duchniak, P.E.

From: Chris Walter, P.E.

Re: Living Word Lutheran Church – Water Main Extension

On behalf of Living Word Lutheran Church, Trio Engineering requested a water main extension for a new building off of Saylesville Road. This is located directly across the street from Waukesha West High School, and adjacent to the proposed Monarch Subdivision. The extension includes 705 feet of 8-inch water main. All design comments have been addressed and approved by the Utility.

## **Engineering Data**

| Street/Easement:                  | From:            | То:          | Size | Length (Feet) |
|-----------------------------------|------------------|--------------|------|---------------|
| Easement                          | Saylesville Road | Donald Drive | 8    | 705           |
|                                   |                  |              |      |               |
|                                   |                  |              |      |               |
|                                   |                  |              |      |               |
| Total FootageWater Main Extension |                  |              |      | 705           |

### **Details:**

This water main extension includes 569 feet of 8-inch water main, as well as new hydrant, valves and 6-inch water service. This is in the Central pressure zone.