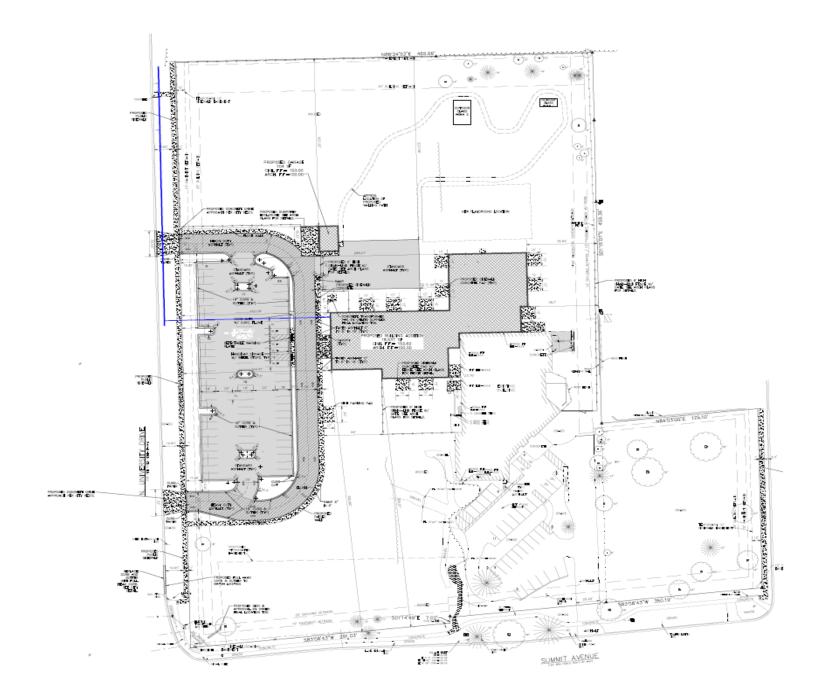

#### **MEMORANDUM**

Date: September 17, 2018

To: Dan Duchniak, P.E.

From: Chris Walter, P.E.

Re: Montessori School – Water Main Extension

On behalf of Montessori School of Waukesha, Excel Engineering requested a water main extension for a new building off of University Drive and Summit Avenue. This is located north of and adjacent to their existing facilities. The extension includes 270 feet of 8-inch water main and 150 feet of 6-inch water service.

## **Engineering Data**

| Street/Easement:                  | From:            | То:   | Size | Length (Feet) |
|-----------------------------------|------------------|-------|------|---------------|
| University Drive                  | Glendon Drive    | South | 8    | 270           |
| Service                           | University Drive | East  | 6    | 150           |
|                                   |                  |       |      |               |
|                                   |                  |       |      |               |
| Total FootageWater Main Extension |                  |       |      | 420           |

#### **Details:**

This water main extension includes 270 feet of 8-inch water main, as well as new hydrant, valve and 6-inch water service. This is in the Northwest pressure zone.