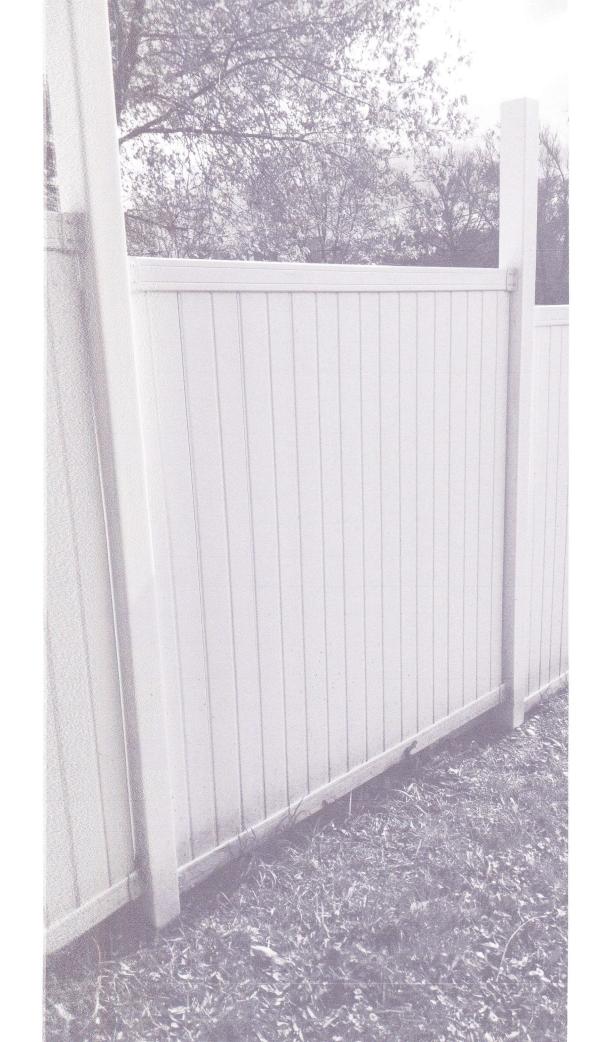

October 19, 2018

To whom it may concern,

We are asking for a variance to replace our fence along Hwy 18/Summit Avenue.

Below are the points of the variance request

- 1. We would like to replace the existing 6 foot wooden fence with a 6 foot maintenance free vinyl fence. The 6 foot wooden fence is deteriorating and falling apart. We are including pictures of what the new fence will look like.
- 2. The neighbors will have the same view as before, we are putting the fence in the same place it was placed before. We have numerous letters signed by our neighbors saying they approve of the fence installation.
- 3. The fence will be maintenance free and look good for years. We are across for North's Football Field and will give us a little more privacy when activities are happening on the football field since the existing wooden fence is a basket weave fence and the new vinyl fence is solid.
- 4. The vinyl fence will be maintenance free. We are not on a corner lot as the fence runs along Summit Avenue/Hwy 18 which is a major artery through Waukesha so there will be no interference with the view at stop signs and help with the traffic noise.
- 5. The existing fence has been there for 30 plus years. The old wooden fence is starting to fall apart and deteriorate. The fence will be in the same place the old wooden fence is.