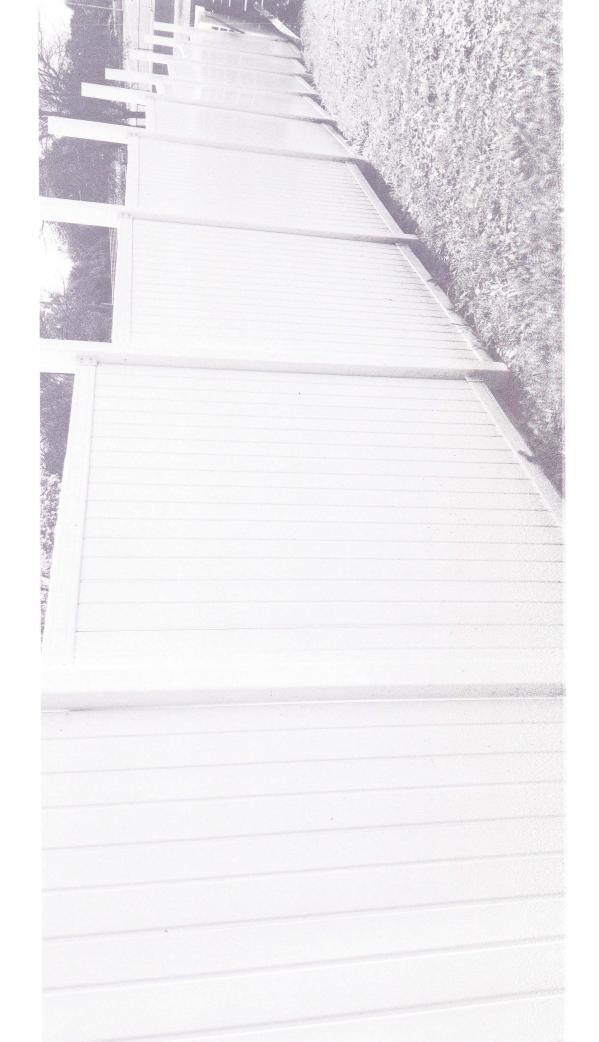

October 19, 2018

To whom it may concern,

We are asking for a variance to replace our fence along Hwy 18/Summit Avenue.

Below are the points of the variance request

- 1. We would like to replace the existing 6 foot wooden fence with a 6 foot maintenance free vinyl fence. The 6 foot wooden fence is deteriorating and falling apart. We are including pictures of what the new fence will look like.
- 2. The neighbors will have the same view as before, we are putting the fence in the same place it was placed before. We have numerous letters signed by our neighbors saying they approve of the fence installation.
- 3. The fence will be maintenance free and look good for years. We are across for North's Football Field and will give us a little more privacy when activities are happening on the football field since the existing wooden fence is a basket weave fence and the new vinyl fence is solid.
- 4. The vinyl fence will be maintenance free. We are not on a corner lot as the fence runs along Summit Avenue/Hwy 18 which is a major artery through Waukesha so there will be no interference with the view at stop signs and help with the traffic noise.
- 5. The existing fence has been there for 30 plus years. The old wooden fence is starting to fall apart and deteriorate. The fence will be in the same place the old wooden fence is.