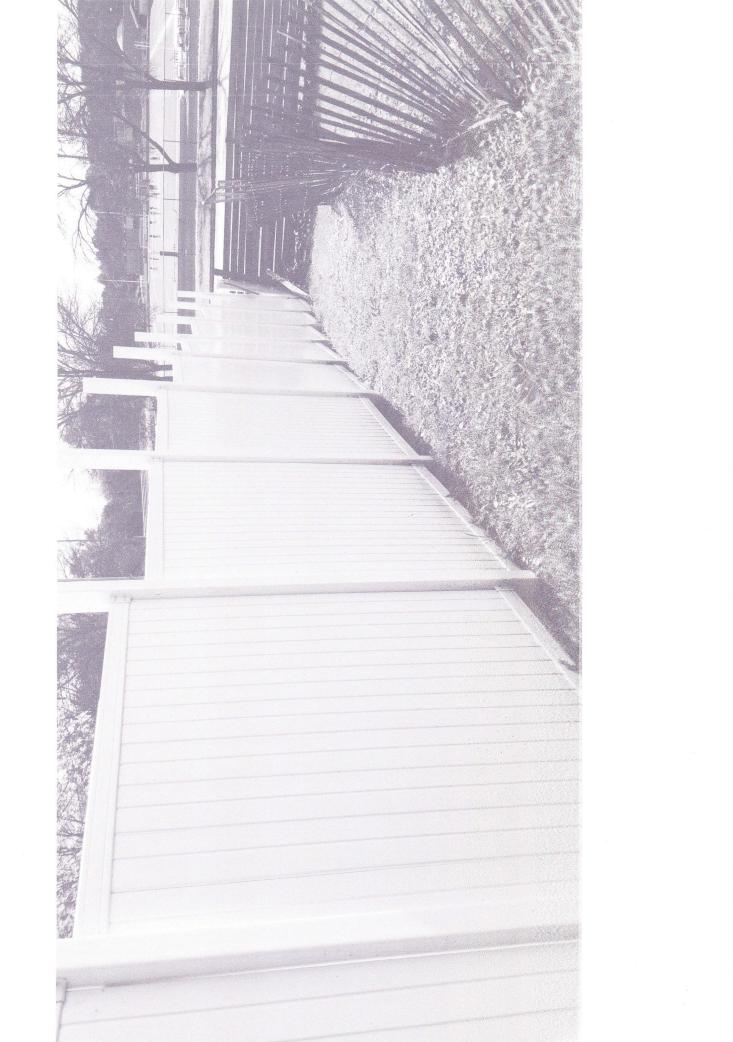

October 19, 2018

To whom it may concern,

We are asking for a variance to replace our fence along Hwy 18/Summit Avenue.

Below are the points of the variance request

- 1. We would like to replace the existing 6 foot wooden fence with a 6 foot maintenance free vinyl fence. The 6 foot wooden fence is deteriorating and falling apart. We are including pictures of what the new fence will look like.
- 2. The neighbors will have the same view as before, we are putting the fence in the same place it was placed before. We have numerous letters signed by our neighbors saying they approve of the fence installation.
- 3. The fence will be maintenance free and look good for years. We are across for North's Football Field and will give us a little more privacy when activities are happening on the football field since the existing wooden fence is a basket weave fence and the new vinyl fence is solid.
- 4. The vinyl fence will be maintenance free. We are not on a corner lot as the fence runs along Summit Avenue/Hwy 18 which is a major artery through Waukesha so there will be no interference with the view at stop signs and help with the traffic noise.
- 5. The existing fence has been there for 30 plus years. The old wooden fence is starting to fall apart and deteriorate. The fence will be in the same place the old wooden fence is.