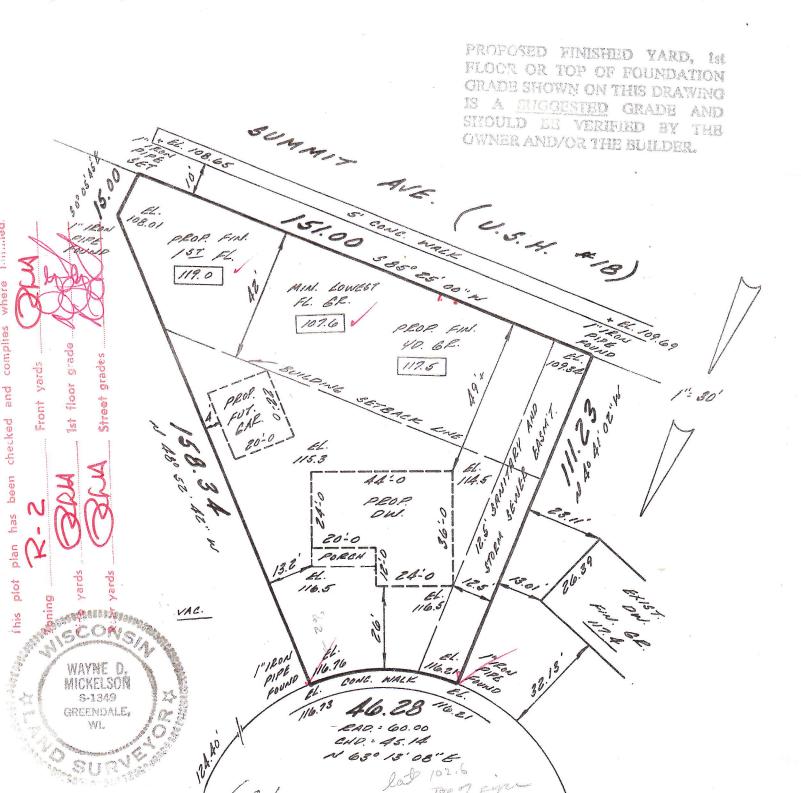

## **PLAT OF SURVEY**

Ansace 002790

**LOCATION:** 60/ Norwood Court, Waukesha, Wisconsin

**LEGAL DESCRIPTION:** Lot 8 in Block 2 in UNIVERSITY MEADOWS, being a subdivision of a part of the SW 1/4 of Section 33, T 7 N, R 19 E, in the City of Waukesha, Waukesha County, Wisconsin.

February 26, 1981 Prop. Garage Added 3/2/81 Survey No. 57215