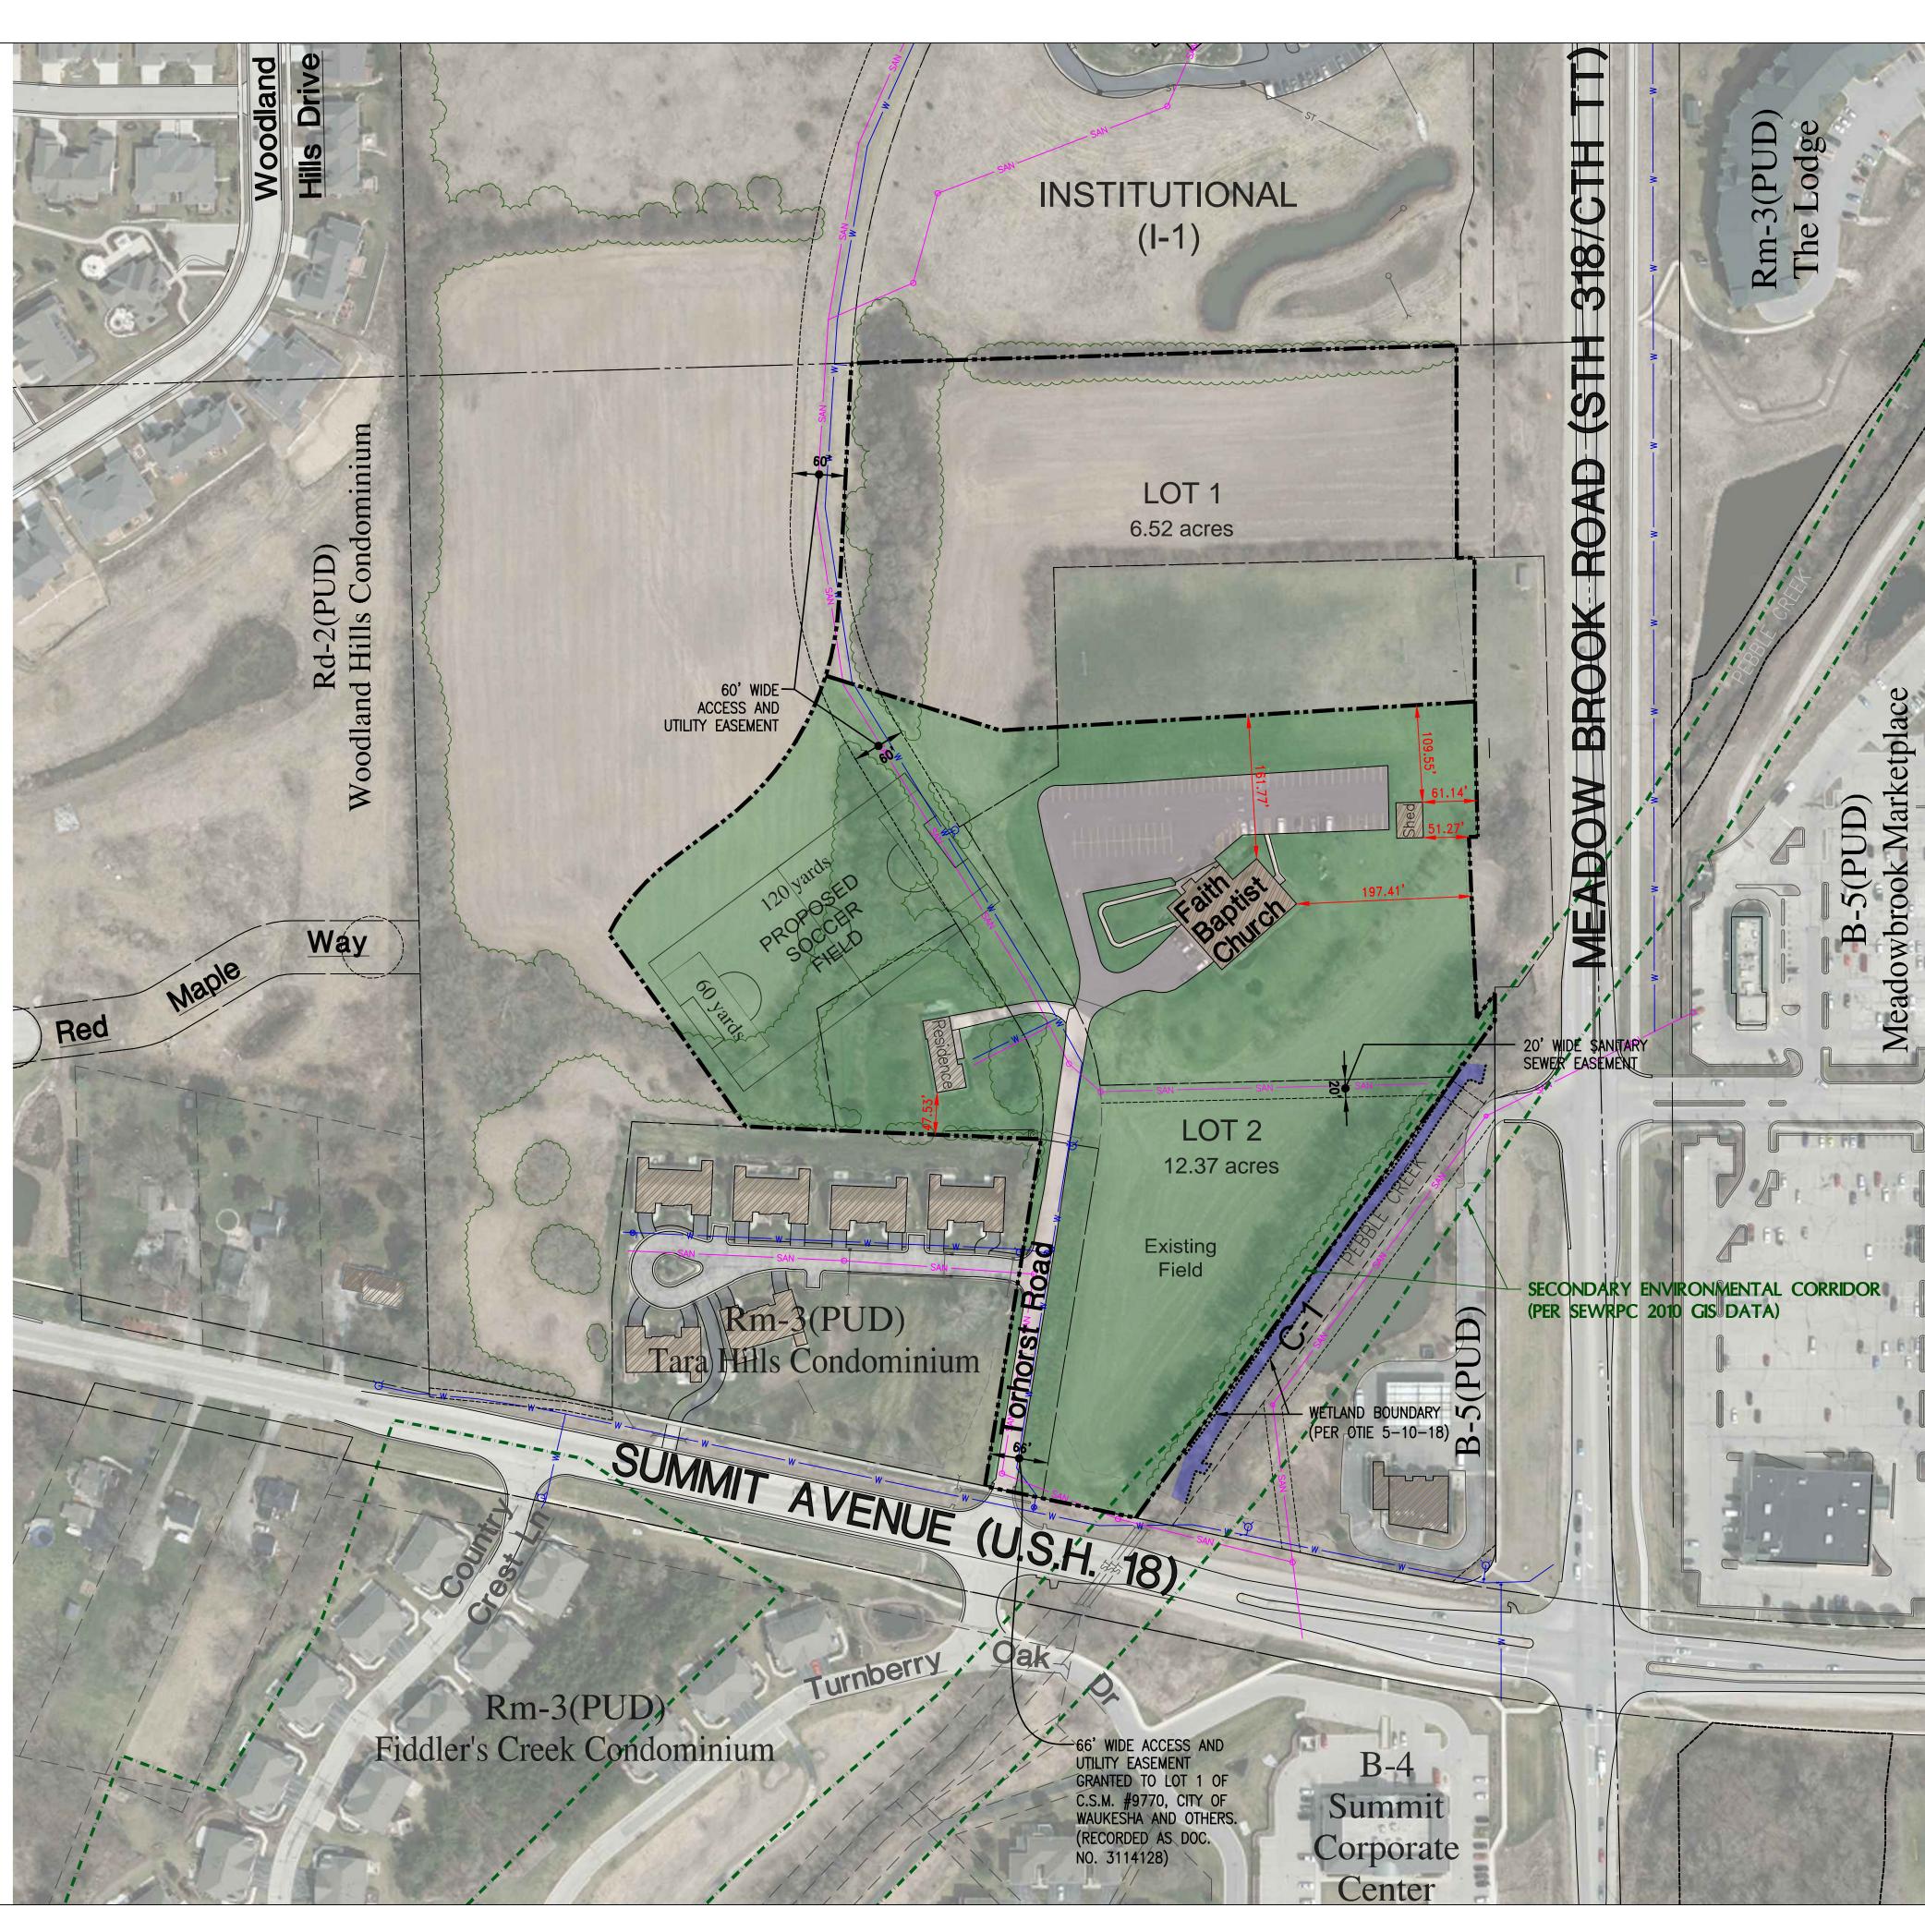

## SITE PLAN

## "Faith Baptist Church" Meadowbrook Road

CITY OF WAUKESHA, WI

Located At: 3250 Summit Avenue Waukesha, WI 53188

| Site Data Table                                                                                                                                                                           |                                         |                                                |
|-------------------------------------------------------------------------------------------------------------------------------------------------------------------------------------------|-----------------------------------------|------------------------------------------------|
| Proposed Lot 1 =                                                                                                                                                                          | 283,966 sf (6.52 acres)<br>Smart Trusts |                                                |
| Proposed Lot 2 =                                                                                                                                                                          | 538,947 sf(1<br>Faith Baptist(          | •                                              |
| Proposed Lot 1 & 2 Zoning =                                                                                                                                                               |                                         | 1 Institutional                                |
| Lot 2 Existing Site Chara<br>- Existing Church Build<br>- Existing Caretaker/Cl<br>- Existing Shed =<br>- Existing Pavement =<br>- Existing Sidewalk =<br>Total Impervious Area<br>(75,4) | ling =<br>ergy Residence                | 1,214 sf<br>59,910 sf<br>2,091 sf<br>75,418 sf |
| Total Open Space =                                                                                                                                                                        |                                         | 463,529 sf<br>(86% of Lot)                     |
| Current Church Parking = 93 spaces                                                                                                                                                        |                                         |                                                |