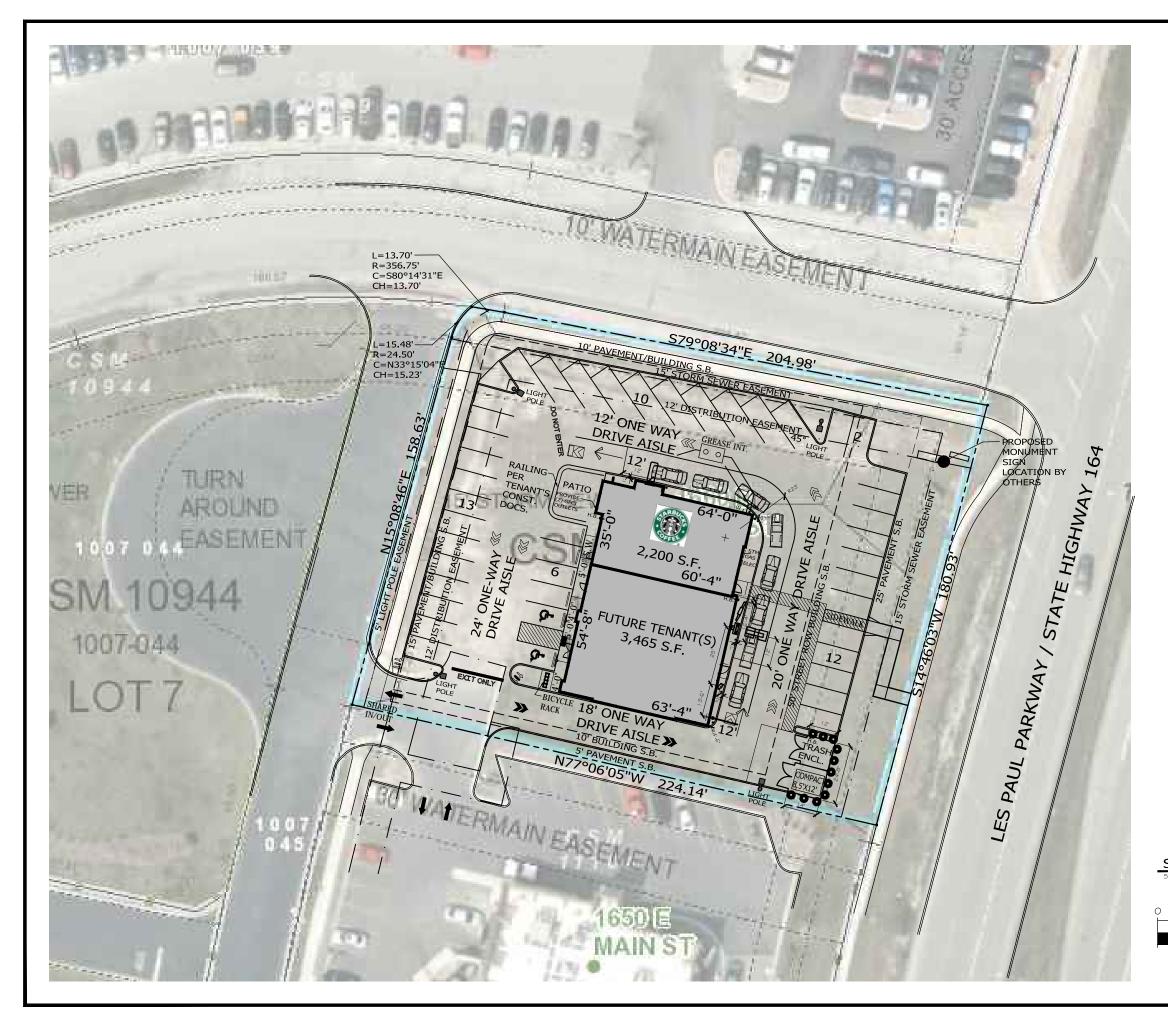

SIN                 |  |
| REVISIONS                                                                                                                                                                   |                                                                              |  |
| DRAWN BY<br>TPH/LAK<br>CHECKED BY<br>TFM<br>DATE<br>11/2/18<br>PROJECT NO.                                                                                                  |                                                                              |  |
| 1850                                                                                                                                                                        | 016<br>2R                                                                    |  |





FREET 54914 9850 s ĭ^≜ 1050 SOUTH GRIDER APPLETON, WISCONSI PHONE: 920-36. Alliance PROJECT FOR ALLIANCE DEVELOPME RETAIL DEVELOPMENT LES PAUL PARKWAY / S.T.H. 164 WAUKESHA, WISCONSIN CHECKED BY 10/12/18 PROJECT NO. 185016 SP1.1





NORTH DUMPSTER ELEVATION 4 NOT TO SCALE