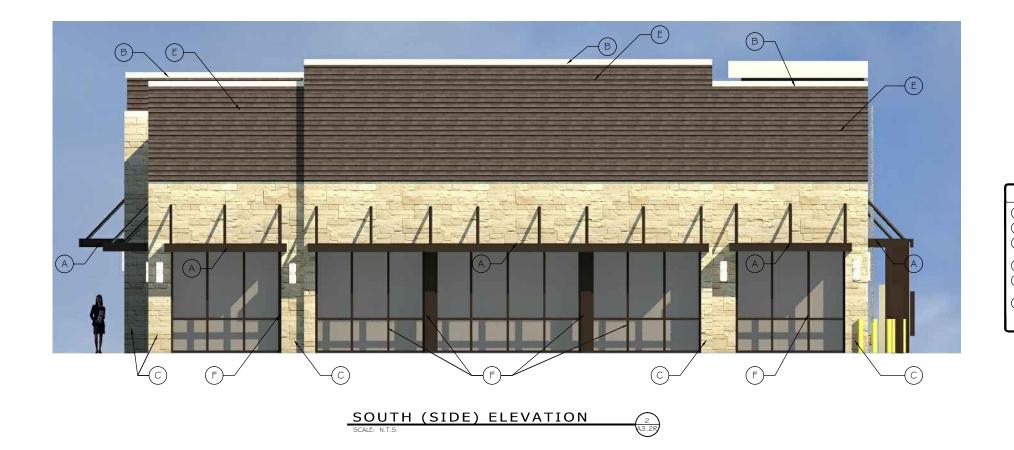

## MATERIALS LEGEND:

A ALUMINUM AWNING. COLOR: DARK BRONZE.

- B PREFINISHED METAL COPING. PAC-CLAD, COLOR: SANDSTONE
- C THINSET STONE. BORAL COUNTRY LEDGESTONE, COLOR: CARAMEL.
- D LIMESTONE BAND.
- E SIDING. LP BUILDING PRODUCTS, SMARTSIDE TRIM AND SIDING FINISH COLOR: MATCH DIAMOND KOTE, COLOR: CHOCOLATE.
- (F) ANODIZED ALUMINUM STOREFRONT FRAME. EQUAL TO KAWNEE COLOR: DARK BRONZE. ALL GLAZING TO BE CLEAR, U.N.O. FOR STOREFRONT/MINDOW ELEVATIONS.