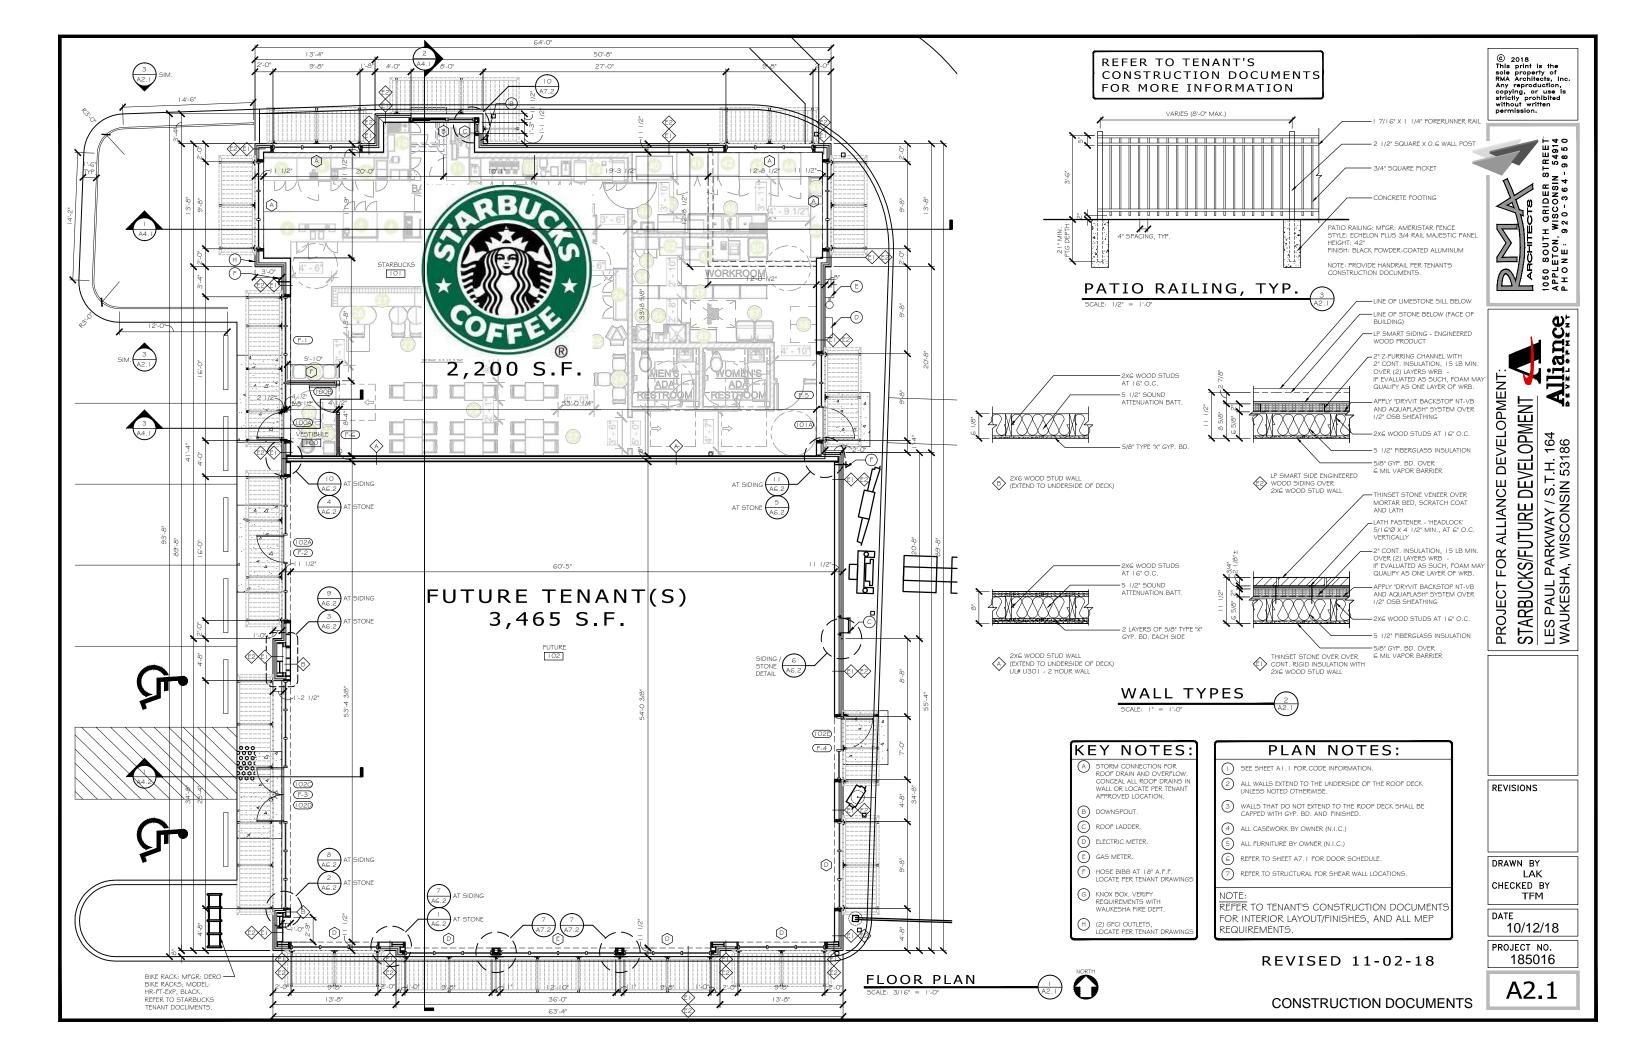

|                                                                                                                                                                                                                                                                                                                                                                                                                                                                                                                                                                                                                                                                                                                                                                                                                                                                                                                                                                                                                                                                                                                                                                                                                                                                                                                                                               |                                                                                                                                                                                                                                                                                                                                                                                                                                                                                                                                                                                                                                                                                                                                                                                                                                                                                                                                                                                                                                                                                                                                                             | © 2018<br>This print is the<br>sole property of<br>RMA Architects, Inc.<br>Any reproduction,<br>copying, or use is<br>strictly prohibited<br>without written<br>permission. |
|---------------------------------------------------------------------------------------------------------------------------------------------------------------------------------------------------------------------------------------------------------------------------------------------------------------------------------------------------------------------------------------------------------------------------------------------------------------------------------------------------------------------------------------------------------------------------------------------------------------------------------------------------------------------------------------------------------------------------------------------------------------------------------------------------------------------------------------------------------------------------------------------------------------------------------------------------------------------------------------------------------------------------------------------------------------------------------------------------------------------------------------------------------------------------------------------------------------------------------------------------------------------------------------------------------------------------------------------------------------|-------------------------------------------------------------------------------------------------------------------------------------------------------------------------------------------------------------------------------------------------------------------------------------------------------------------------------------------------------------------------------------------------------------------------------------------------------------------------------------------------------------------------------------------------------------------------------------------------------------------------------------------------------------------------------------------------------------------------------------------------------------------------------------------------------------------------------------------------------------------------------------------------------------------------------------------------------------------------------------------------------------------------------------------------------------------------------------------------------------------------------------------------------------|-----------------------------------------------------------------------------------------------------------------------------------------------------------------------------|
| ON 3:1  REVISED 11-02-18  REVISED 11-02-18  ON 0:1 ON 0: |                                                                                                                                                                                                                                                                                                                                                                                                                                                                                                                                                                                                                                                                                                                                                                                                                                                                                                                                                                                                                                                                                                                                                             | ARCHITECTS<br>ARCHITECTS<br>ARCHITECTS<br>PPLETON, WISCONSIN 5491<br>HONE: 920-364-985                                                                                      |
| RAWNEEK 45 IT (WITH INSULCLAD THERMAL ENTRANCE WHERE<br>REQUIRED), FRAME COLOR: DARK BRONZE, GLAZING: CLEAR,<br>LOW-E INSULATED, U.N.O.     (1) ANODIZED ALUMINUM WINDOW WITH CLEAR, LOW-E INSULATED<br>GLAZING.     (1) DRIVE-THRU SERVICE WINDOW, REFER TO STARBUCKS<br>SPECIFICATIONS / TENANT CONSTRUCTION DOCUMENTS.     (3) GALVANIZED STEEL ROOF LADDER WITH LADDER GUARD. PAINT TO<br>MATCH SIDING COLOR.     (1) SCONCE LIGHT, MFGR. # 468603, BUCKEYE BRONZE, REFER TO<br>STARBUCKS SPECIFICATIONS / TENANT CONSTRUCTION<br>DOCUMENTS.     (1) SCONCE LIGHT, MFGR. # 468603, BUCKEYE BRONZE, REFER TO<br>STARBUCKS SPECIFICATIONS / TENANT CONSTRUCTION<br>DOCUMENTS.     (1) SCONCE LIGHT, MFGR. # 468603, BUCKEYE BRONZE, REFER TO<br>STARBUCKS SPECIFICATIONS / TENANT CONSTRUCTION<br>DOCUMENTS.     (1) SCONCE LIGHT, MFGR. # 468603, BUCKEYE BRONZE, REFER TO<br>STARBUCKS SPECIFICATIONS / TENANT CONSTRUCTION<br>DOCUMENTS.     (2) KNOX BOX, VERIPY REQUIREMENTS WITH VALKESHA FIRE<br>DEFARTMENT.     (2) KNOX BOX, VERIPY REQUIREMENTS WITH WAUKESHA FIRE<br>DEFARTMENT.     (3) DRIVE THRU CLEARANCE BAR     (1) ORDER POINT WITH CANOPY                                                                                                                                                                                                | N<br>N<br>N<br>A<br>N<br>N<br>N<br>A<br>A<br>A<br>A<br>A<br>A<br>A<br>A<br>A<br>A<br>A<br>A<br>A                                                                                                                                                                                                                                                                                                                                                                                                                                                                                                                                                                                                                                                                                                                                                                                                                                                                                                                                                                                                                                                            | OJECT FOR ALLIANCE DEVELOPMENT:<br>ARBUCKS/FUTURE DEVELOPMENT<br>S PAUL PARKWAY / S.T.H. 164<br>AUKESHA, WISCONSIN 53186<br>AUKESHA, WISCONSIN 53186                        |
| W (2) GFCI OUTLETS. LOCATE PER TENANT DRAWINGS.                                                                                                                                                                                                                                                                                                                                                                                                                                                                                                                                                                                                                                                                                                                                                                                                                                                                                                                                                                                                                                                                                                                                                                                                                                                                                                               | KAWNEEK 45 IT (WITH INSULCLAD THERMAL ENTRANCE WHERE<br>REQUIRED), FRAME COLOR: DARK BRONZE, GLAZING: CLEAR,<br>LOW-E INSULATED, U.N.O.     (1) ANODIZED ALUMINUM WINDOW WITH CLEAR, LOW-E INSULATED<br>GLAZING.     (1) DRIVE-THRU SERVICE WINDOW. REFER TO STARBUCKS<br>SPECIFICATIONS / TENANT CONSTRUCTION DOCUMENTS.     (3) GALVANIZED STEEL ROOF LADDER WITH LADDER GUARD. PAINT TO<br>MATCH SIDING COLOR.     (4) EGRESS LIGHT. LYTE PRO 32. ARCHITECTURAL LED WALL SCONCE.     (1) SCONCE LIGHT. MFGR. # 468603. BUCKEYE BRONZE. REFER TO<br>STARBUCKS SPECIFICATIONS / TENANT CONSTRUCTION<br>DOCUMENTS.     (4) ELECTRIC METER.     (5) GAS METER.     (7) HOSE BIBB AT 1.8' A.F.F. LOCATE PER TENANT DRAWINGS.     (6) KNOX BOX. VERIPY REQUIREMENTS WITH WAUKESHA FIRE<br>DEPARTMENT.     (7) HOSE DIBB AT 1.8' A.F.F. LOCATE PER TENANT DRAWINGS.     (6) KNOX BOX. VERIPY REQUIREMENTS WITH WAUKESHA FIRE<br>DEPARTMENT.     (7) NONDED BY TENANT. INSTALLED BY GENERAL<br>CONTRACTOR. ELECTRIC REQUIREMENTS BY LANDLORD.     (5) DRIVE THRU CLEARANCE BAR     (1) PRE-MENU BOARD     (1) ORDER POINT WITH CANOPY     (1) S FANEL MENU BOARD | DRAWN BY<br>LAK<br>CHECKED BY<br>TFM<br>DATE<br>10/12/18<br>PROJECT NO.                                                                                                     |