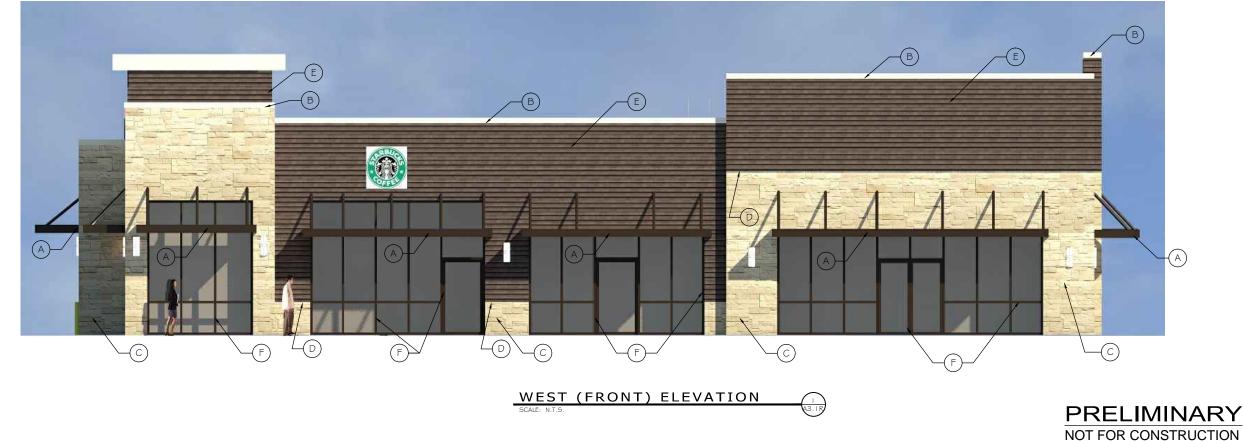

## MATERIALS LEGEND:

A ALUMINUM AWNING. COLOR: DARK BRONZE.

- (B) PREFINISHED METAL COPING. PAC-CLAD, COLOR: SANDSTONE
- C THINSET STONE. BORAL COUNTRY LEDGESTONE, COLOR: CARAMEL.
- D LIMESTONE BAND.
- E SIDING. LP BUILDING PRODUCTS, SMARTSIDE TRIM AND SIDING FINISH COLOR: MATCH DIAMOND KOTE, COLOR: CHOCOLATE.
- ANODIZED ALUMINUM STOREFRONT FRAME. EQUAL TO KAWNEER, COLOR: DARK BRONZE. ALL GLAZING TO BE CLEAR, U.N.O. FOR STOREFRONT/WINDOW ELEVATIONS.