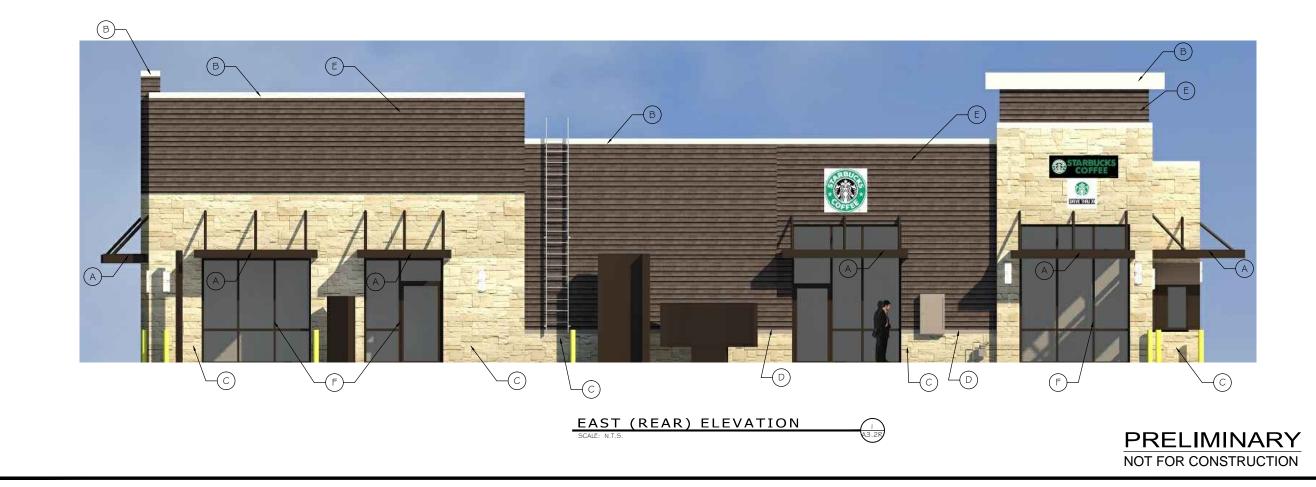

## MATERIALS LEGEND:

A ALUMINUM AWNING. COLOR: DARK BRONZE.

- (B) PREFINISHED METAL COPING. PAC-CLAD, COLOR: SANDSTONE
- C THINSET STONE. BORAL COUNTRY LEDGESTONE, COLOR: CARAMEL.
- D LIMESTONE BAND.
- E SIDING. LP BUILDING PRODUCTS, SMARTSIDE TRIM AND SIDING FINISH COLOR: MATCH DIAMOND KOTE, COLOR: CHOCOLATE.
- ANODIZED ALUMINUM STOREFRONT FRAME. EQUAL TO KAWNEER, COLOR: DARK BRONZE. ALL GLAZING TO BE CLEAR, U.N.O. FOR STOREFRONT/WINDOW ELEVATIONS.