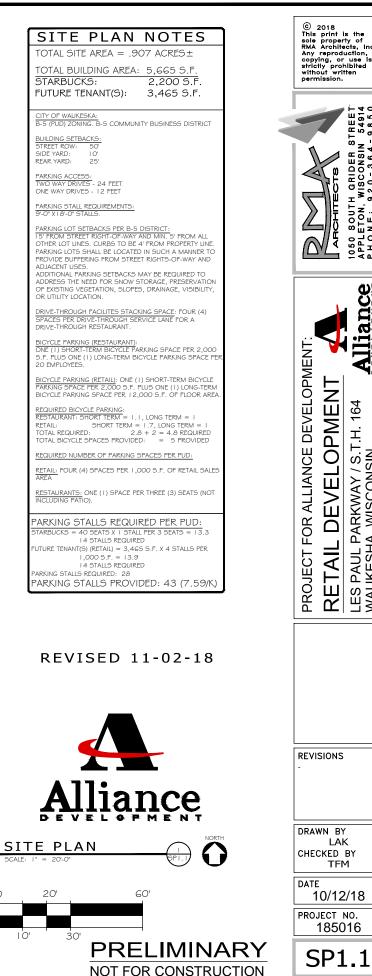

## MATERIALS LEGEND:

A ALUMINUM AWNING. COLOR: DARK BRONZE.

- B PREFINISHED METAL COPING. PAC-CLAD, COLOR: SANDSTONE
- C THINSET STONE. BORAL COUNTRY LEDGESTONE, COLOR: CARAMEL.
- D LIMESTONE BAND.
- E SIDING. LP BUILDING PRODUCTS, SMARTSIDE TRIM AND SIDING FINISH COLOR: MATCH DIAMOND KOTE, COLOR: CHOCOLATE.
- (F) ANODIZED ALUMINUM STOREFRONT FRAME. EQUAL TO KAWNEE COLOR: DARK BRONZE. ALL GLAZING TO BE CLEAR, U.N.O. FOR STOREFRONT/MINDOW ELEVATIONS.

## MATERIALS LEGEND:

A ALUMINUM AWNING. COLOR: DARK BRONZE.

- (B) PREFINISHED METAL COPING. PAC-CLAD, COLOR: SANDSTONE
- C THINSET STONE. BORAL COUNTRY LEDGESTONE, COLOR: CARAMEL.
- D LIMESTONE BAND.
- E SIDING. LP BUILDING PRODUCTS, SMARTSIDE TRIM AND SIDING FINISH COLOR: MATCH DIAMOND KOTE, COLOR: CHOCOLATE.
- ANODIZED ALUMINUM STOREFRONT FRAME. EQUAL TO KAWNEER, COLOR: DARK BRONZE. ALL GLAZING TO BE CLEAR, U.N.O. FOR STOREFRONT/WINDOW ELEVATIONS.