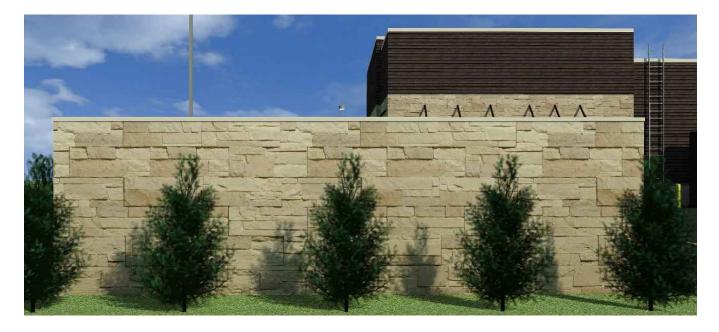

## MATERIALS LEGEND:

A ALUMINUM AWNING. COLOR: DARK BRONZE.

- B PREFINISHED METAL COPING. PAC-CLAD, COLOR: SANDSTONE
- C THINSET STONE. BORAL COUNTRY LEDGESTONE, COLOR: CARAMEL.
- D LIMESTONE BAND.
- E SIDING. LP BUILDING PRODUCTS, SMARTSIDE TRIM AND SIDING FINISH COLOR: MATCH DIAMOND KOTE, COLOR: CHOCOLATE.
- (F) ANODIZED ALUMINUM STOREFRONT FRAME. EQUAL TO KAWNEE COLOR: DARK BRONZE. ALL GLAZING TO BE CLEAR, U.N.O. FOR STOREFRONT/MINDOW ELEVATIONS.

## MATERIALS LEGEND:

A ALUMINUM AWNING. COLOR: DARK BRONZE.

- (B) PREFINISHED METAL COPING. PAC-CLAD, COLOR: SANDSTONE
- C THINSET STONE. BORAL COUNTRY LEDGESTONE, COLOR: CARAMEL.
- D LIMESTONE BAND.
- E SIDING. LP BUILDING PRODUCTS, SMARTSIDE TRIM AND SIDING FINISH COLOR: MATCH DIAMOND KOTE, COLOR: CHOCOLATE.
- ANODIZED ALUMINUM STOREFRONT FRAME. EQUAL TO KAWNEER, COLOR: DARK BRONZE. ALL GLAZING TO BE CLEAR, U.N.O. FOR STOREFRONT/WINDOW ELEVATIONS.