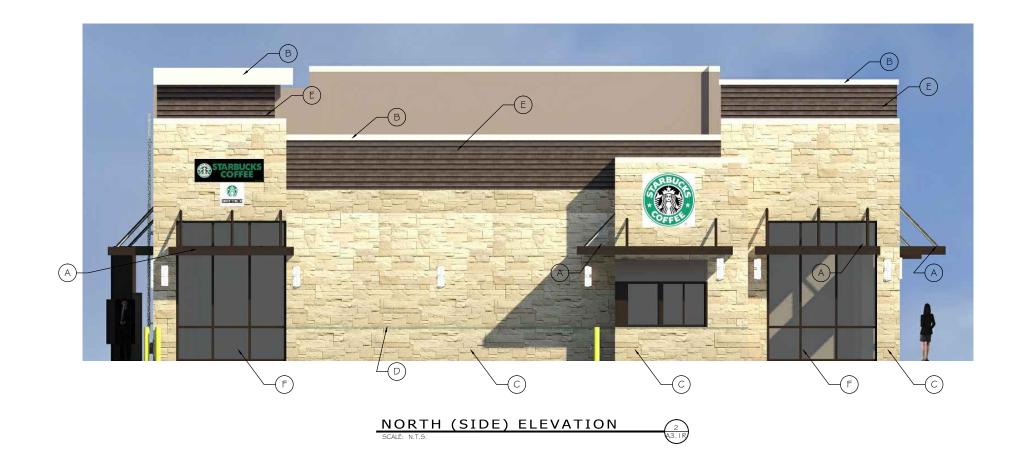

## MATERIALS LEGEND:

A ALUMINUM AWNING. COLOR: DARK BRONZE.

- B PREFINISHED METAL COPING. PAC-CLAD, COLOR: SANDSTONE
- C THINSET STONE. BORAL COUNTRY LEDGESTONE, COLOR: CARAMEL.
- D LIMESTONE BAND.
- E SIDING. LP BUILDING PRODUCTS, SMARTSIDE TRIM AND SIDING FINISH COLOR: MATCH DIAMOND KOTE, COLOR: CHOCOLATE.
- (F) ANODIZED ALUMINUM STOREFRONT FRAME. EQUAL TO KAWNEE COLOR: DARK BRONZE. ALL GLAZING TO BE CLEAR, U.N.O. FOR STOREFRONT/MINDOW ELEVATIONS.

NOT FOR CONSTRUCTION