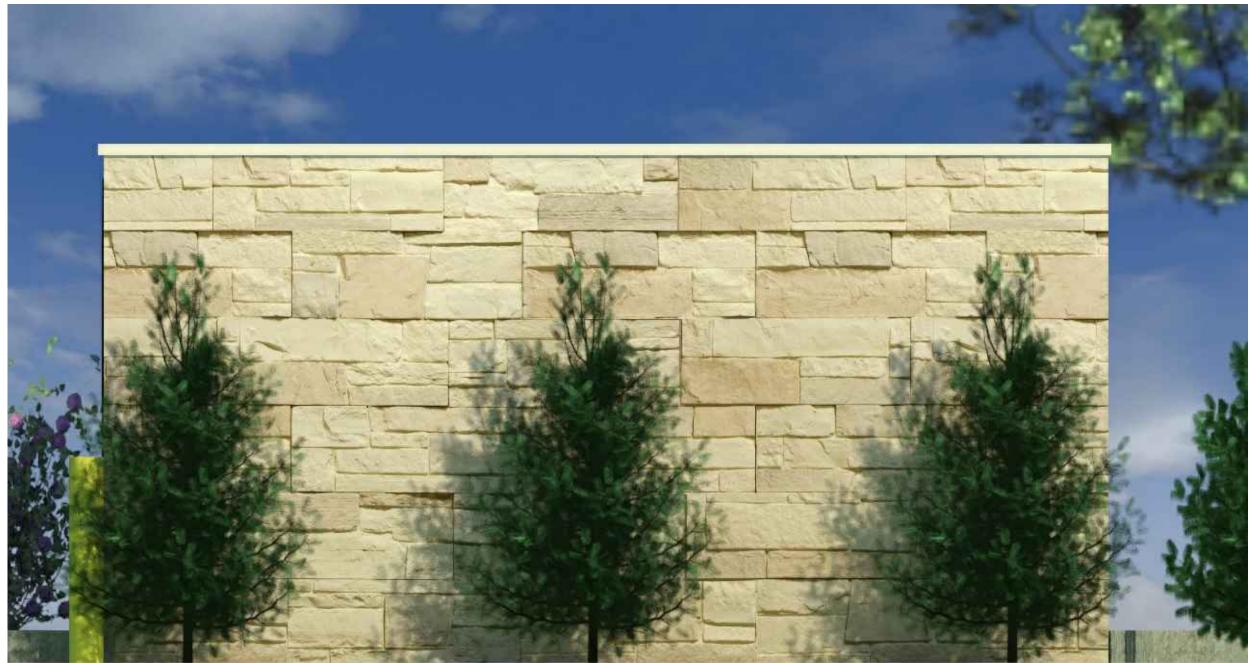

| MATERIALS LEGEND                                                                                                                                | •  |
|-------------------------------------------------------------------------------------------------------------------------------------------------|----|
| A ALUMINUM AWNING. COLOR: DARK BRONZE.                                                                                                          |    |
| B PREFINISHED METAL COPING. PAC-CLAD, COLOR: SANDSTONE                                                                                          |    |
| C THINSET STONE. BORAL COUNTRY LEDGESTONE, COLOR: CARAMEL.                                                                                      |    |
| D LIMESTONE BAND.                                                                                                                               |    |
| E SIDING. LP BUILDING PRODUCTS, SMARTSIDE TRIM AND SIDIN<br>FINISH COLOR: MATCH DIAMOND KOTE, COLOR: CHOCOLATE.                                 | G. |
| F ANODIZED ALUMINUM STOREFRONT FRAME. EQUAL TO KAWNE<br>COLOR: DARK BRONZE. ALL GLAZING TO BE CLEAR, U.N.O. FO<br>STOREFRONT/WINDOW ELEVATIONS. |    |