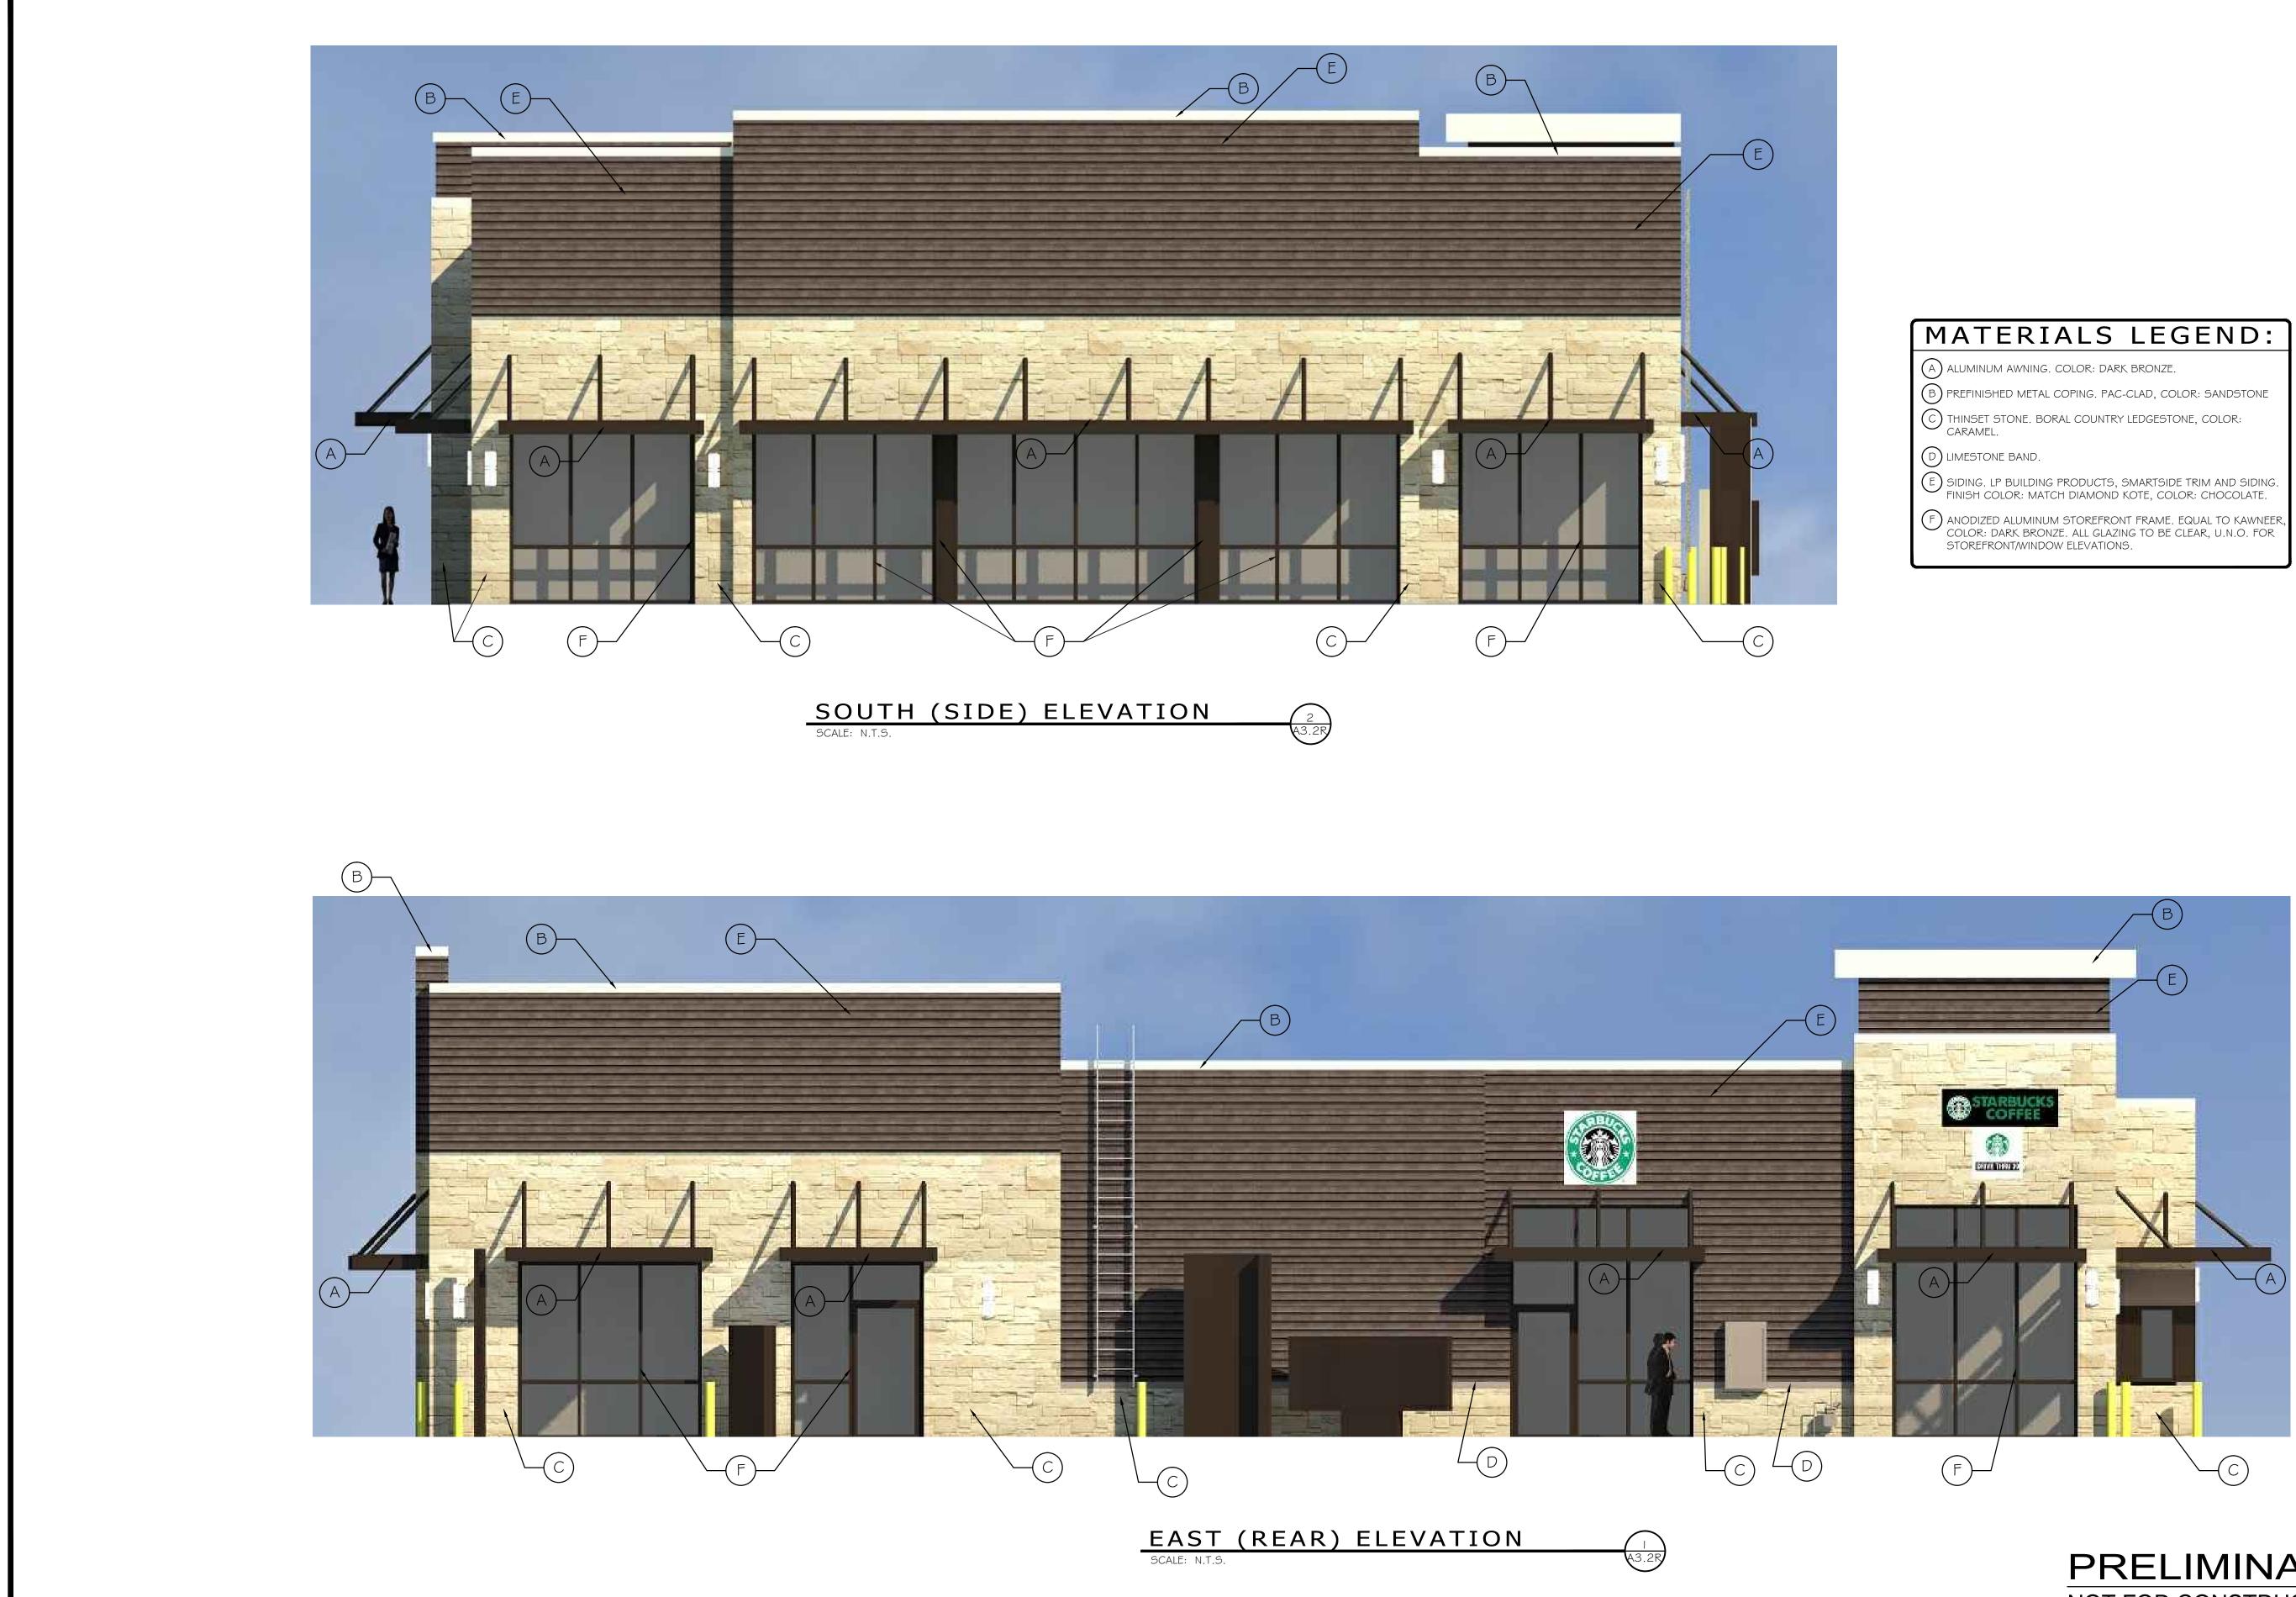

| MATERIALS LEGEND                                                                                                                                | •  |
|-------------------------------------------------------------------------------------------------------------------------------------------------|----|
| A ALUMINUM AWNING. COLOR: DARK BRONZE.                                                                                                          |    |
| B PREFINISHED METAL COPING. PAC-CLAD, COLOR: SANDSTONE                                                                                          |    |
| C THINSET STONE. BORAL COUNTRY LEDGESTONE, COLOR: CARAMEL.                                                                                      |    |
| D LIMESTONE BAND.                                                                                                                               |    |
| E SIDING. LP BUILDING PRODUCTS, SMARTSIDE TRIM AND SIDIN<br>FINISH COLOR: MATCH DIAMOND KOTE, COLOR: CHOCOLATE.                                 | G. |
| F ANODIZED ALUMINUM STOREFRONT FRAME. EQUAL TO KAWNE<br>COLOR: DARK BRONZE. ALL GLAZING TO BE CLEAR, U.N.O. FO<br>STOREFRONT/WINDOW ELEVATIONS. |    |

PRELIMINARY NOT FOR CONSTRUCTION