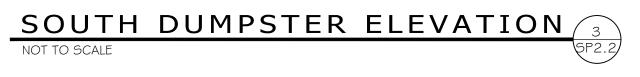

| MATERIALS LEGEND                                                                                                                                | •  |
|-------------------------------------------------------------------------------------------------------------------------------------------------|----|
| A ALUMINUM AWNING. COLOR: DARK BRONZE.                                                                                                          |    |
| B PREFINISHED METAL COPING. PAC-CLAD, COLOR: SANDSTONE                                                                                          |    |
| C THINSET STONE. BORAL COUNTRY LEDGESTONE, COLOR: CARAMEL.                                                                                      |    |
| D LIMESTONE BAND.                                                                                                                               |    |
| E SIDING. LP BUILDING PRODUCTS, SMARTSIDE TRIM AND SIDIN<br>FINISH COLOR: MATCH DIAMOND KOTE, COLOR: CHOCOLATE.                                 | G. |
| F ANODIZED ALUMINUM STOREFRONT FRAME. EQUAL TO KAWNE<br>COLOR: DARK BRONZE. ALL GLAZING TO BE CLEAR, U.N.O. FO<br>STOREFRONT/WINDOW ELEVATIONS. |    |