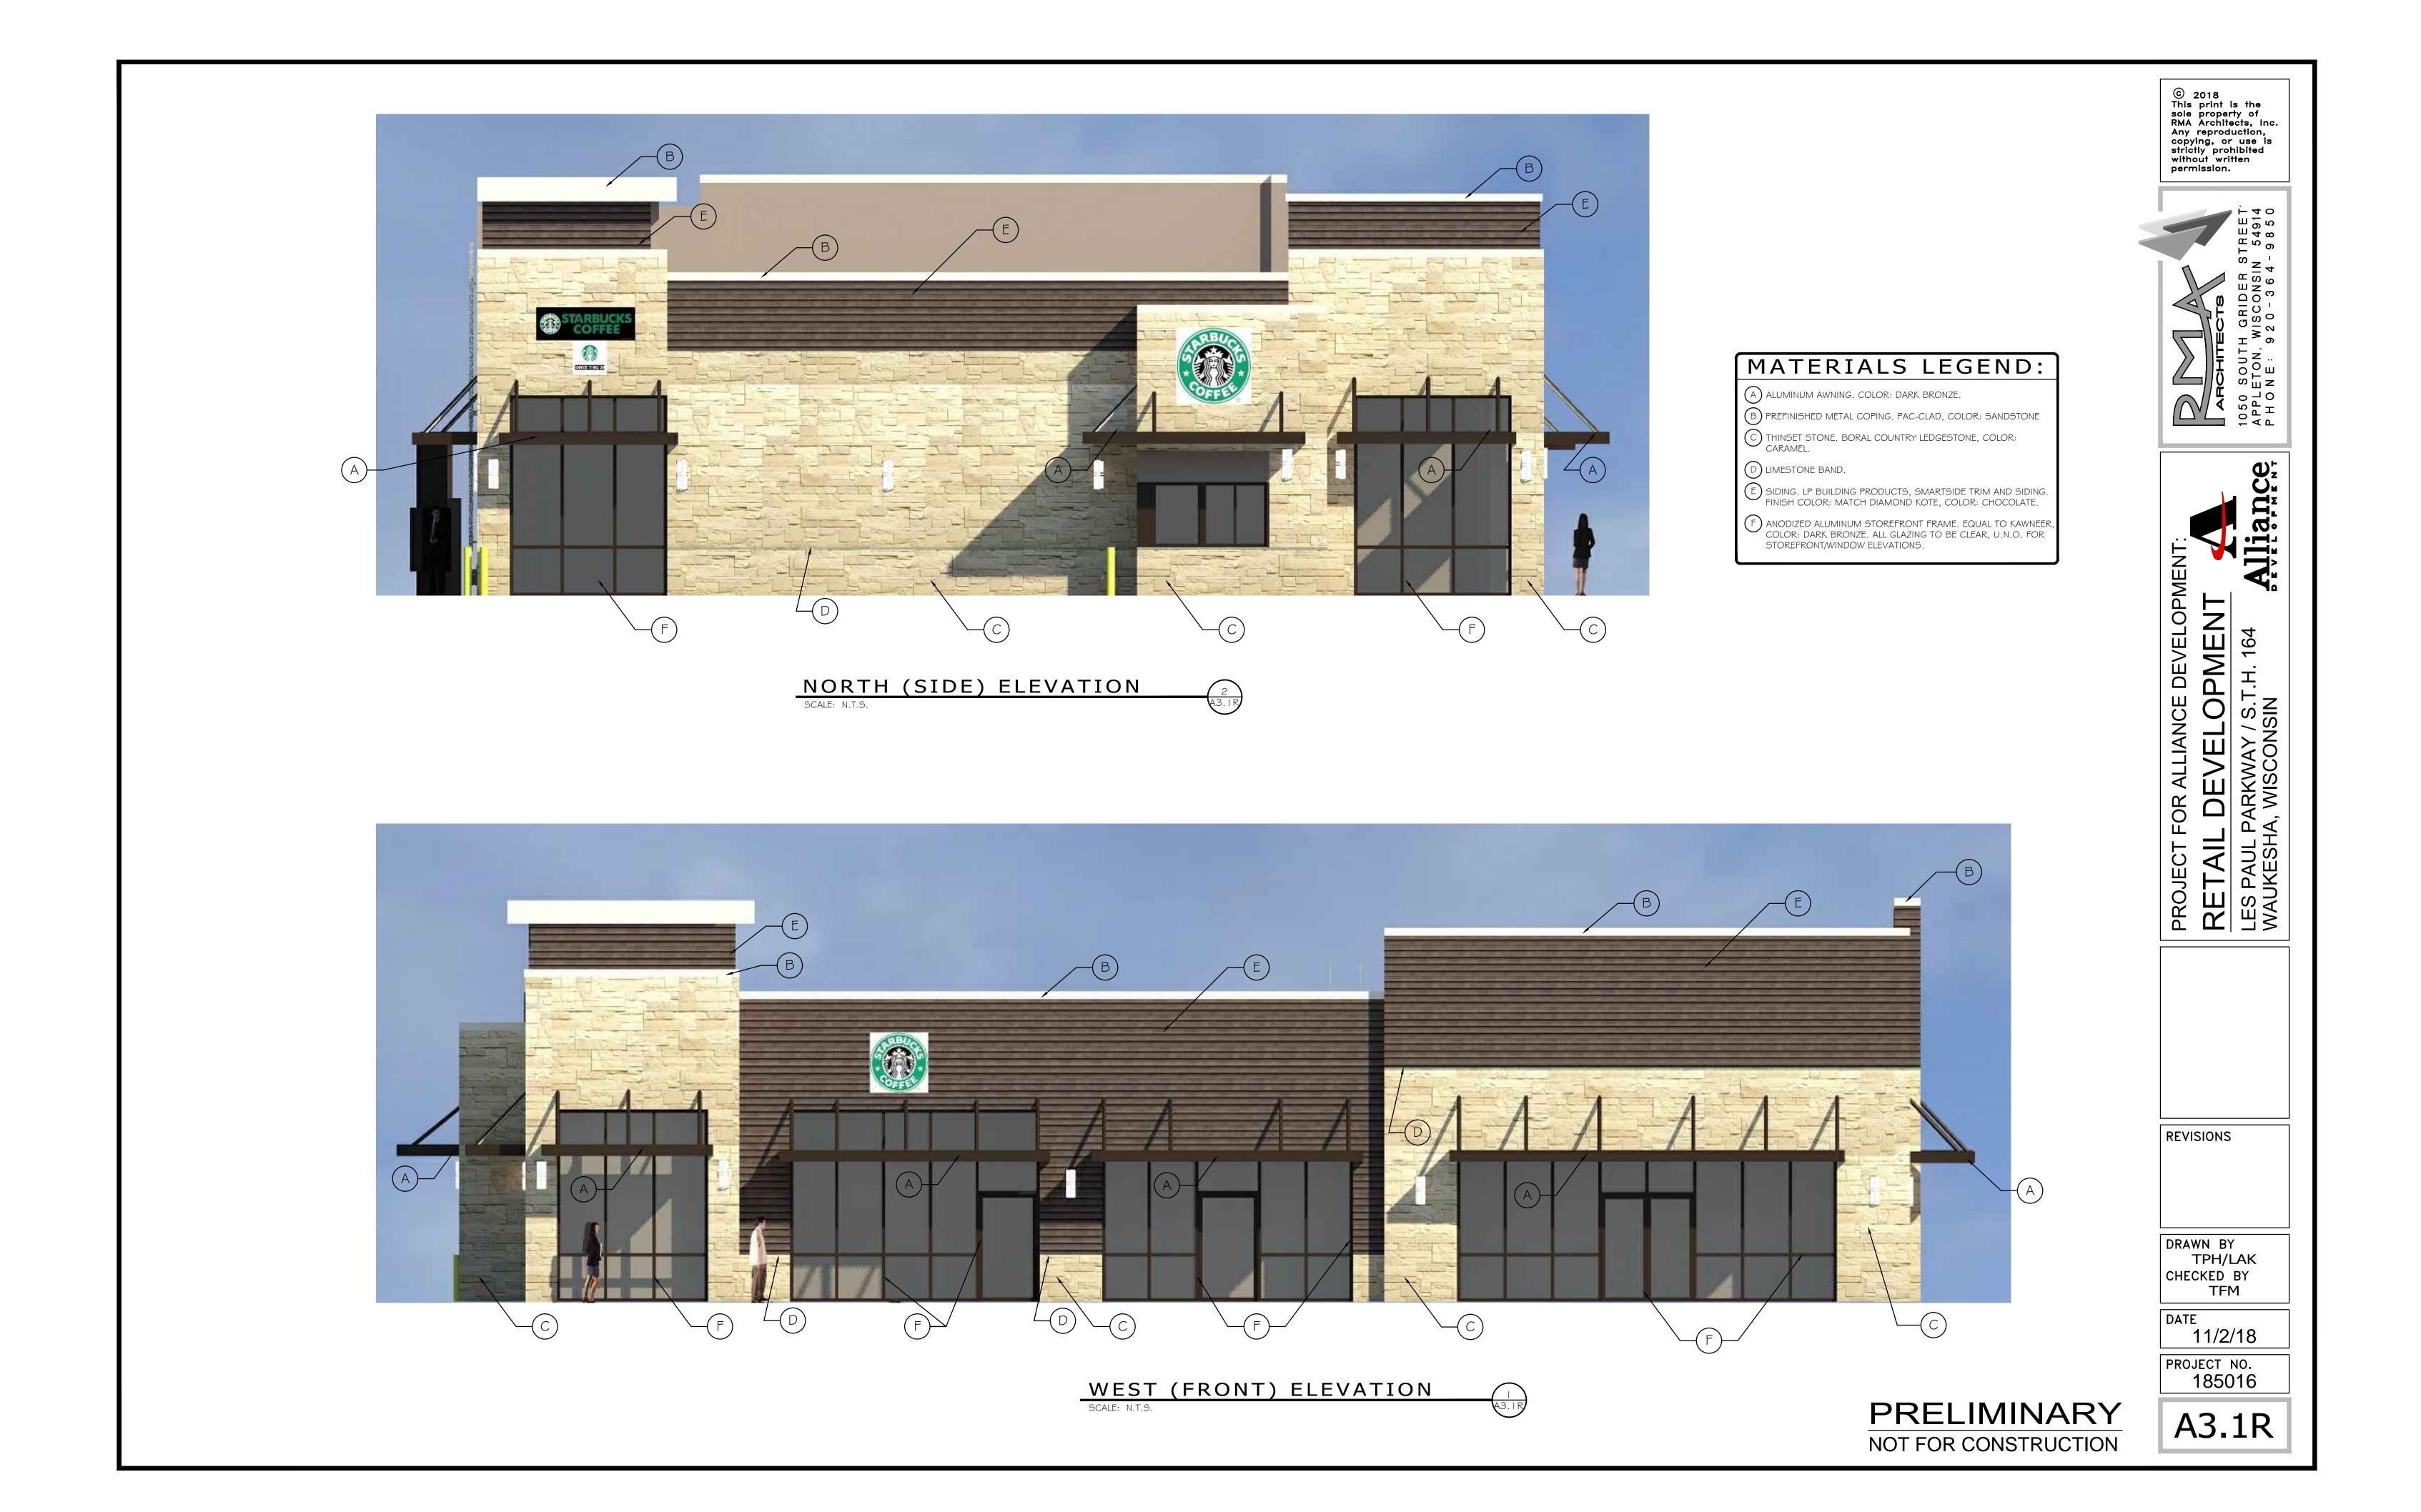

| MATERIALS LEGEND                                                                                                                                | •  |
|-------------------------------------------------------------------------------------------------------------------------------------------------|----|
| A ALUMINUM AWNING. COLOR: DARK BRONZE.                                                                                                          |    |
| B PREFINISHED METAL COPING. PAC-CLAD, COLOR: SANDSTONE                                                                                          |    |
| C THINSET STONE. BORAL COUNTRY LEDGESTONE, COLOR: CARAMEL.                                                                                      |    |
| D LIMESTONE BAND.                                                                                                                               |    |
| E SIDING. LP BUILDING PRODUCTS, SMARTSIDE TRIM AND SIDIN<br>FINISH COLOR: MATCH DIAMOND KOTE, COLOR: CHOCOLATE.                                 | G. |
| F ANODIZED ALUMINUM STOREFRONT FRAME. EQUAL TO KAWNE<br>COLOR: DARK BRONZE. ALL GLAZING TO BE CLEAR, U.N.O. FO<br>STOREFRONT/WINDOW ELEVATIONS. |    |

PRELIMINARY NOT FOR CONSTRUCTION