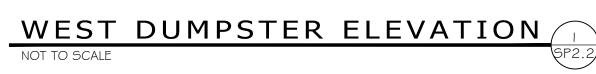

| MATERIALS LEGEND                                                                                                                                | •  |
|-------------------------------------------------------------------------------------------------------------------------------------------------|----|
| A ALUMINUM AWNING. COLOR: DARK BRONZE.                                                                                                          |    |
| B PREFINISHED METAL COPING. PAC-CLAD, COLOR: SANDSTONE                                                                                          |    |
| C THINSET STONE. BORAL COUNTRY LEDGESTONE, COLOR: CARAMEL.                                                                                      |    |
| D LIMESTONE BAND.                                                                                                                               |    |
| E SIDING. LP BUILDING PRODUCTS, SMARTSIDE TRIM AND SIDIN<br>FINISH COLOR: MATCH DIAMOND KOTE, COLOR: CHOCOLATE.                                 | G. |
| F ANODIZED ALUMINUM STOREFRONT FRAME. EQUAL TO KAWNE<br>COLOR: DARK BRONZE. ALL GLAZING TO BE CLEAR, U.N.O. FO<br>STOREFRONT/WINDOW ELEVATIONS. |    |