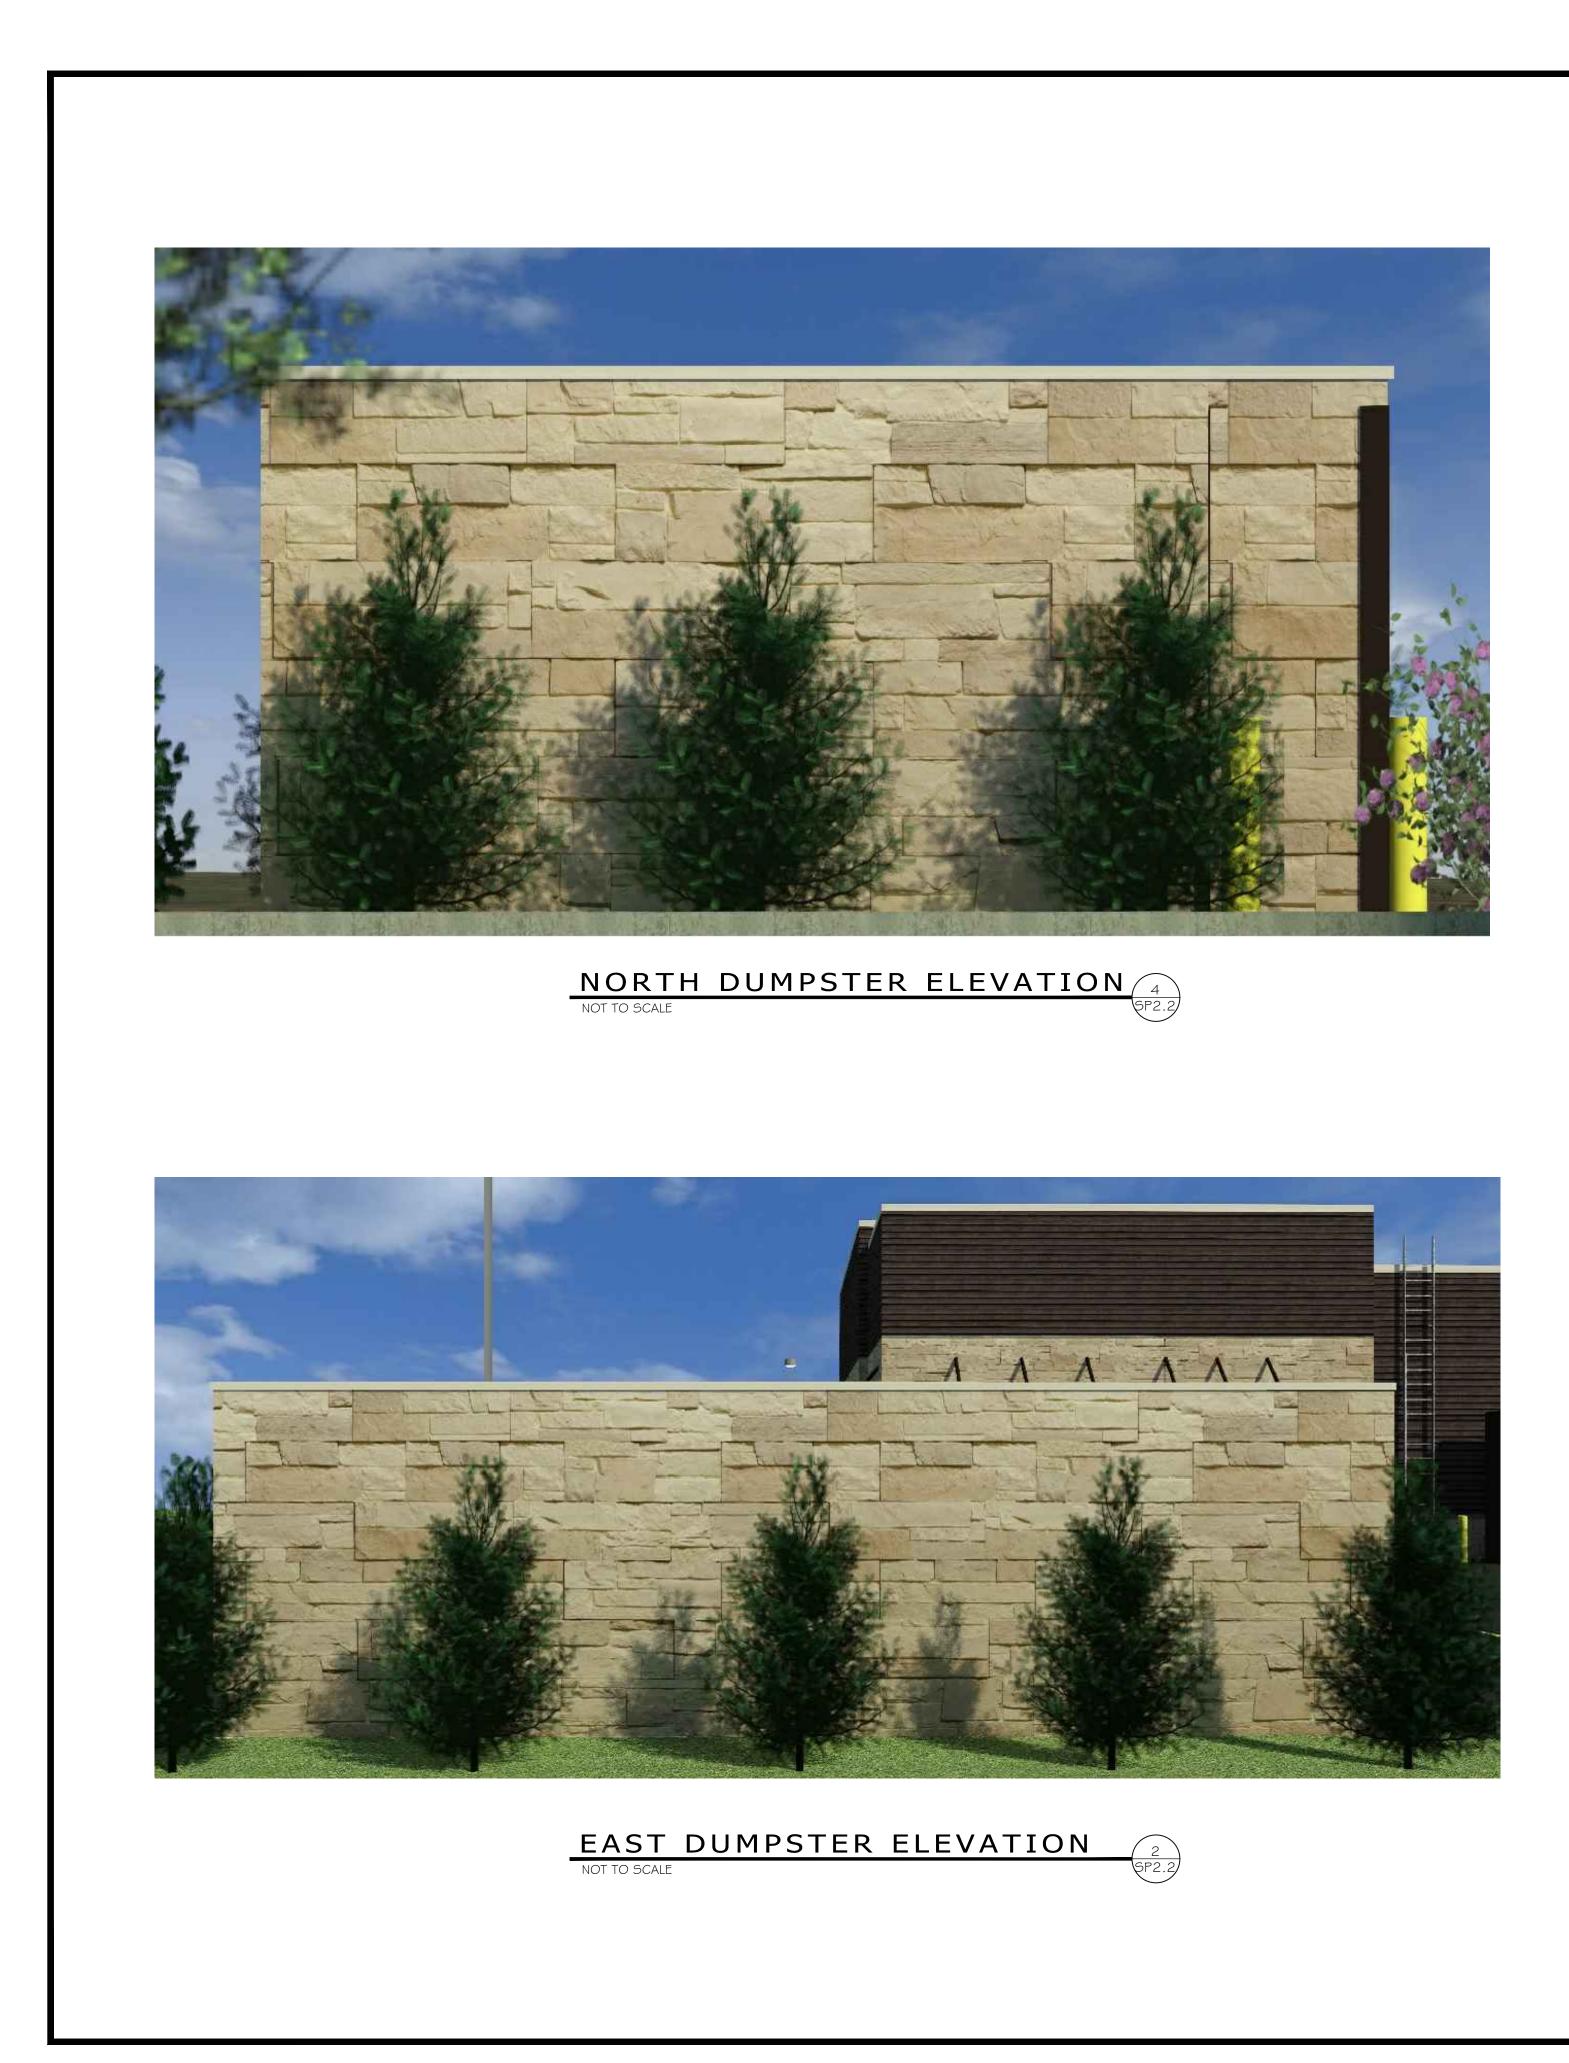

| MATERIALS LEGEND                                                                                                                                | •  |
|-------------------------------------------------------------------------------------------------------------------------------------------------|----|
| A ALUMINUM AWNING. COLOR: DARK BRONZE.                                                                                                          |    |
| B PREFINISHED METAL COPING. PAC-CLAD, COLOR: SANDSTONE                                                                                          |    |
| C THINSET STONE. BORAL COUNTRY LEDGESTONE, COLOR: CARAMEL.                                                                                      |    |
| D LIMESTONE BAND.                                                                                                                               |    |
| E SIDING. LP BUILDING PRODUCTS, SMARTSIDE TRIM AND SIDIN<br>FINISH COLOR: MATCH DIAMOND KOTE, COLOR: CHOCOLATE.                                 | G. |
| F ANODIZED ALUMINUM STOREFRONT FRAME. EQUAL TO KAWNE<br>COLOR: DARK BRONZE. ALL GLAZING TO BE CLEAR, U.N.O. FO<br>STOREFRONT/WINDOW ELEVATIONS. |    |