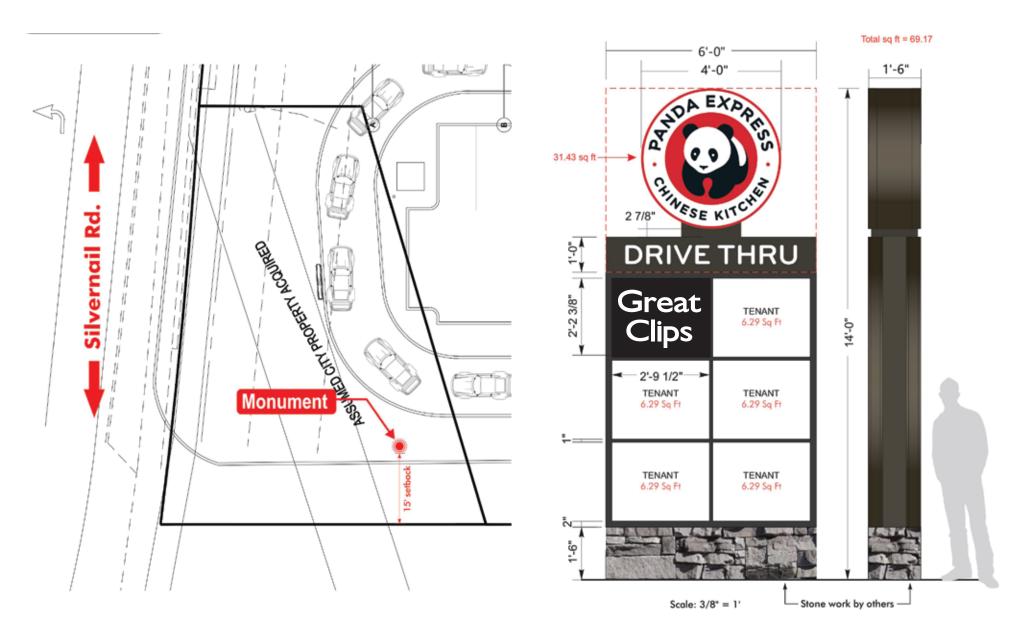

| Everbrite                                                | DISCLAIMER: Renderings are for graphic purposes only and not intended for actual construction dimensions. For windload requirements, actual dimensions and mounting detail, please refer to engineering specifications and install drawings.  These drawings and designs are the exclusive property of Everbrite LLC Use of, or duplication in any manner without express written permission of Everbrite LLC is prohibited. |                    |                                                                                                                                                                                                                                                                             |      |
|----------------------------------------------------------|------------------------------------------------------------------------------------------------------------------------------------------------------------------------------------------------------------------------------------------------------------------------------------------------------------------------------------------------------------------------------------------------------------------------------|--------------------|-----------------------------------------------------------------------------------------------------------------------------------------------------------------------------------------------------------------------------------------------------------------------------|------|
| Customer: GREAT CLIPS                                    |                                                                                                                                                                                                                                                                                                                                                                                                                              | Description: Vinyl | Customer Approval: Graphics and colors on file will be used unless otherwise specified by customer. Please review drawing carefully. By signing below, you agree to graphics as shown above, and to location of sign as shown. Please return signed copy back to Everbrite. |      |
| Project No: 388178 Scale: AS NOTE                        |                                                                                                                                                                                                                                                                                                                                                                                                                              |                    |                                                                                                                                                                                                                                                                             |      |
|                                                          | Drawn By: DB                                                                                                                                                                                                                                                                                                                                                                                                                 |                    | CUSTOMER SIGNATURE                                                                                                                                                                                                                                                          | DATE |
| Location & Site No: Waukesha, WI<br>SITE:GRCLPWAUKESHAWI |                                                                                                                                                                                                                                                                                                                                                                                                                              | Revised:           | LANDLORD SIGNATURE                                                                                                                                                                                                                                                          | DATE |