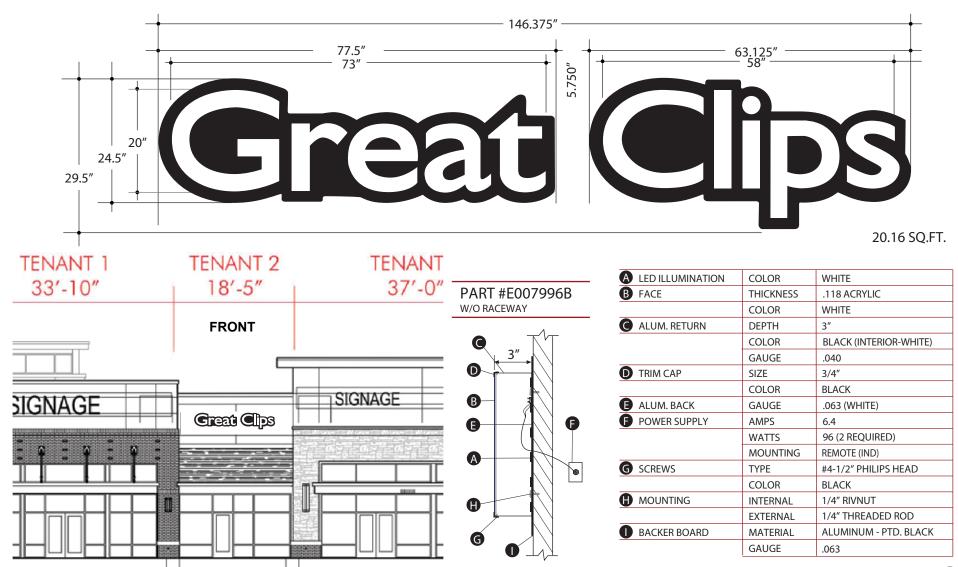

| Everbrite                                                |             | DISCLAIMER: Renderings are for graphic purposes only and not intended for actual construction dimensions. For windload requirements, actual dimensions and mounting detail, please refer to engineering specifications and install drawings<br>These drawings and designs are the exclusive property of Everbrite LLC. Use of, or duplication in any manner without express written permission of Everbrite LLC is prohibited. |                                                          |                                                                                                                                                                                          |      |  |
|----------------------------------------------------------|-------------|--------------------------------------------------------------------------------------------------------------------------------------------------------------------------------------------------------------------------------------------------------------------------------------------------------------------------------------------------------------------------------------------------------------------------------|----------------------------------------------------------|------------------------------------------------------------------------------------------------------------------------------------------------------------------------------------------|------|--|
| Customer: GREAT CLIPS                                    |             |                                                                                                                                                                                                                                                                                                                                                                                                                                | Description: 20"h WHITE LED<br>CHANNEL LETTERS ON BACKER | Customer Approval: Graphics and colors on file will be used unless otherwise specified by<br>customer. Please review drawing carefully. By signing below, you agree to graphics as shown |      |  |
| Project No: 393193-1 Scale                               |             | e: AS NOTED                                                                                                                                                                                                                                                                                                                                                                                                                    | BOARD, WITHOUT RACEWAY                                   | above, and to location of sign as shown. Please return signed copy back to Everbrite.                                                                                                    |      |  |
| Date: 10.15.18                                           | Drawn By: D | )B                                                                                                                                                                                                                                                                                                                                                                                                                             |                                                          | CUSTOMER SIGNATURE                                                                                                                                                                       | DATE |  |
| Location & Site No: Waukesha, WI<br>SITE:GRCLPWAUKESHAWI |             |                                                                                                                                                                                                                                                                                                                                                                                                                                | Revised:                                                 | LANDLORD SIGNATURE DATE                                                                                                                                                                  |      |  |
|                                                          |             |                                                                                                                                                                                                                                                                                                                                                                                                                                | Reviseu.                                                 | LANDLURD SIGNATURE                                                                                                                                                                       | DATE |  |